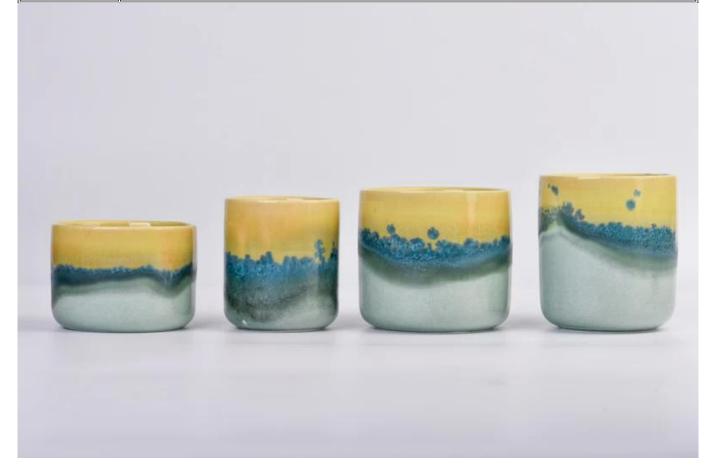

| Measure           | Item:SGMK23033006 Top dia: 91mm Bottom dia: 71mm Height: 65mm Weight: 211g Capacity: 295ml |
|-------------------|--------------------------------------------------------------------------------------------|
| Packing           | Normal packing,Individual gift box, PVC box, window box, color box, white box, etc         |
| Delivery time     | Within 35 days after the sample and order confirmed                                        |
| Payment term      | 30% deposit by T/T in advance and the balance against the copy of B/L                      |
| Shipment          | By sea,by air,by Express and your shipping agent is acceptable                             |
| Usage<br>Occasion | Home decor,Wedding Decoration,Wedding Favors,Decoration enhancement                        |