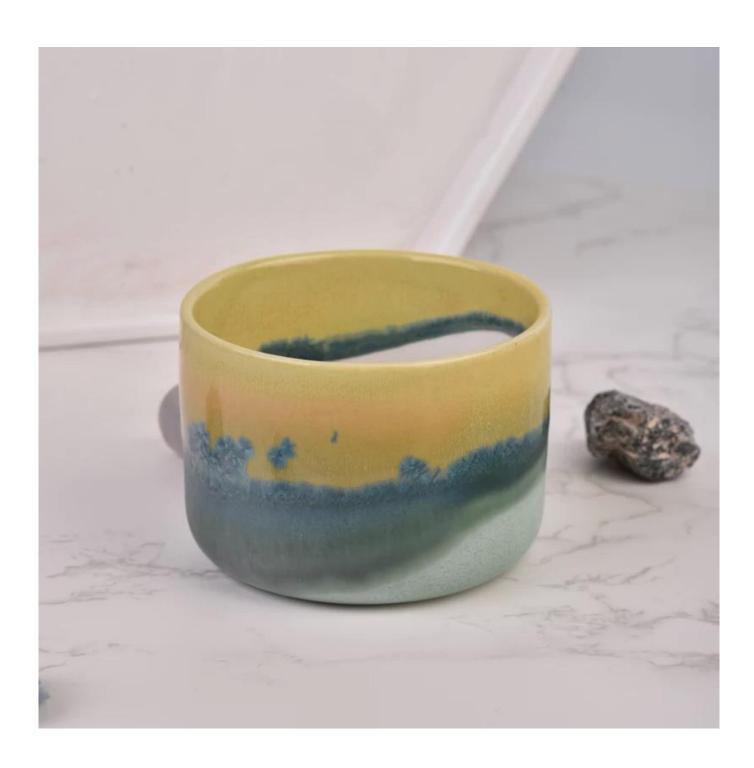

## **Custom Candle Container Vessels Ceramic Jars for Home Decoration**

Sunny Glasswares not only places OEM / ODM orders, but also helps many brands to start with product concepts.

| Measure           | Item:SGMK23033006 Top dia: 91mm Bottom dia: 71mm Height: 65mm Weight: 211g Capacity: 295ml |
|-------------------|--------------------------------------------------------------------------------------------|
| Packing           | Normal packing,Individual gift box, PVC box, window box, color box, white box, etc         |
| Delivery time     | Within 35 days after the sample and order confirmed                                        |
| Payment term      | 30% deposit by T/T in advance and the balance against the copy of B/L                      |
| Shipment          | By sea,by air,by Express and your shipping agent is acceptable                             |
| Usage<br>Occasion | Home decor,Wedding Decoration,Wedding Favors,Decoration enhancement                        |