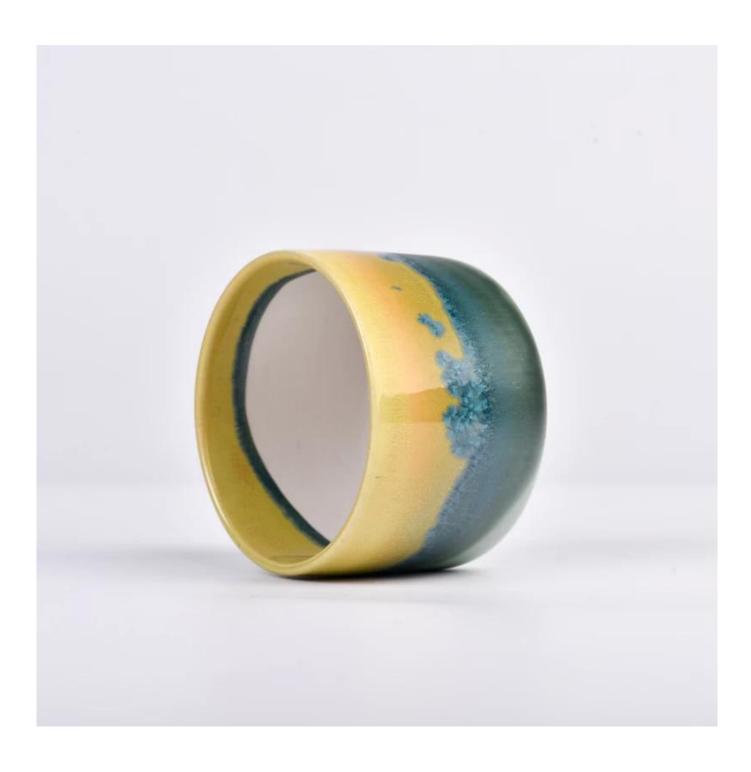

| Measure           | Item:SGMK23033006 Top dia: 91mm Bottom dia: 71mm Height: 65mm Weight: 211g Capacity: 295ml |
|-------------------|--------------------------------------------------------------------------------------------|
| Packing           | Normal packing,Individual gift box, PVC box, window box, color box, white box, etc         |
| Delivery time     | Within 35 days after the sample and order confirmed                                        |
| Payment term      | 30% deposit by T/T in advance and the balance against the copy of B/L                      |
| Shipment          | By sea,by air,by Express and your shipping agent is acceptable                             |
| Usage<br>Occasion | Home decor,Wedding Decoration,Wedding Favors,Decoration enhancement                        |