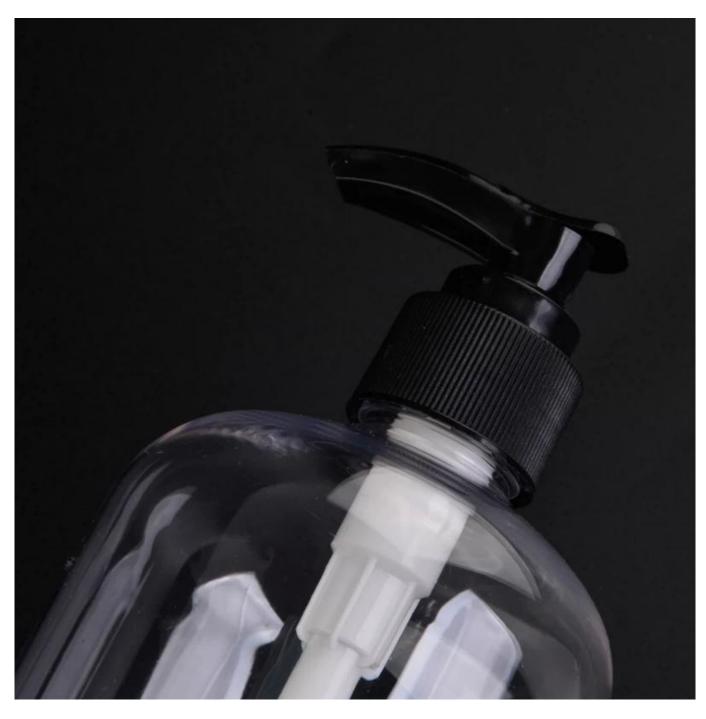

# Custom 400ml transparent plastic PET shampoo bottle hai r oil bottle with lotion pump

#### Flexible size design allows your market to grow rapidly

Item No.:SGSY23011302

Top dia: 27mm Bottom dia: 70mm Height: 190mm Weight: 51g Capacity: 450ml

Custom designs and different sizes available

With our strong support, our customers are growing rapidly, from small labs to industry leaders.