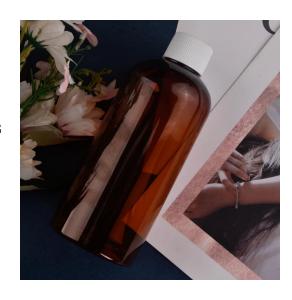

# Custom 400ml transparent plastic PET shampoo bottle hai r oil bottle with lotion pump

#### Flexible size design allows your market to grow rapidly

Item No.:SGSY23011302

Top dia: 27mm Bottom dia: 70mm Height: 190mm Weight: 51g Capacity: 450ml

Custom designs and different sizes available

With our strong support, our customers are growing rapidly, from small labs to industry leaders.