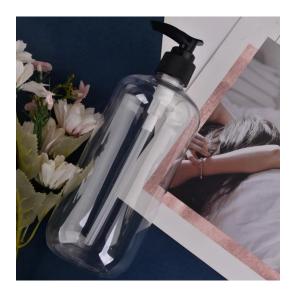

# Custom 400ml transparent plastic PET shampoo bottle hai r oil bottle with lotion pump

#### Flexible size design allows your market to grow rapidly

Item No.:SGSY23011302

Top dia: 27mm Bottom dia: 70mm Height: 190mm Weight: 51g Capacity: 450ml

Custom designs and different sizes available

With our strong support, our customers are growing rapidly, from small labs to industry leaders.