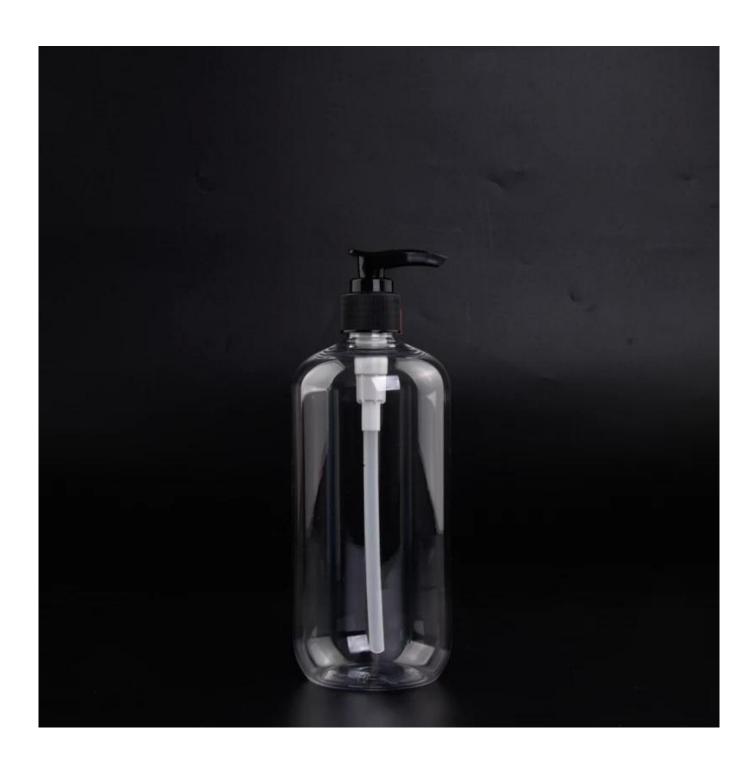

# Custom 400ml transparent plastic PET shampoo bottle hai r oil bottle with lotion pump

#### Flexible size design allows your market to grow rapidly

Item No.:SGSY23011302

Top dia: 27mm Bottom dia: 70mm Height: 190mm Weight: 51g Capacity: 450ml

Custom designs and different sizes available

With our strong support, our customers are growing rapidly, from small labs to industry leaders.