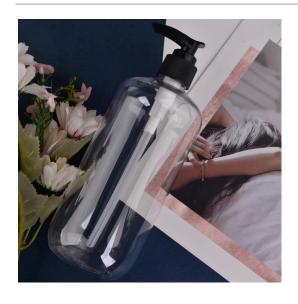

# Custom 400ml transparent plastic PET shampoo bottle hai r oil bottle with lotion pump

#### Flexible size design allows your market to grow rapidly

Item No.:SGSY23011302

Top dia: 27mm Bottom dia: 70mm Height: 190mm Weight: 51g Capacity: 450ml

Custom designs and different sizes available

With our strong support, our customers are growing rapidly, from small labs to industry leaders.