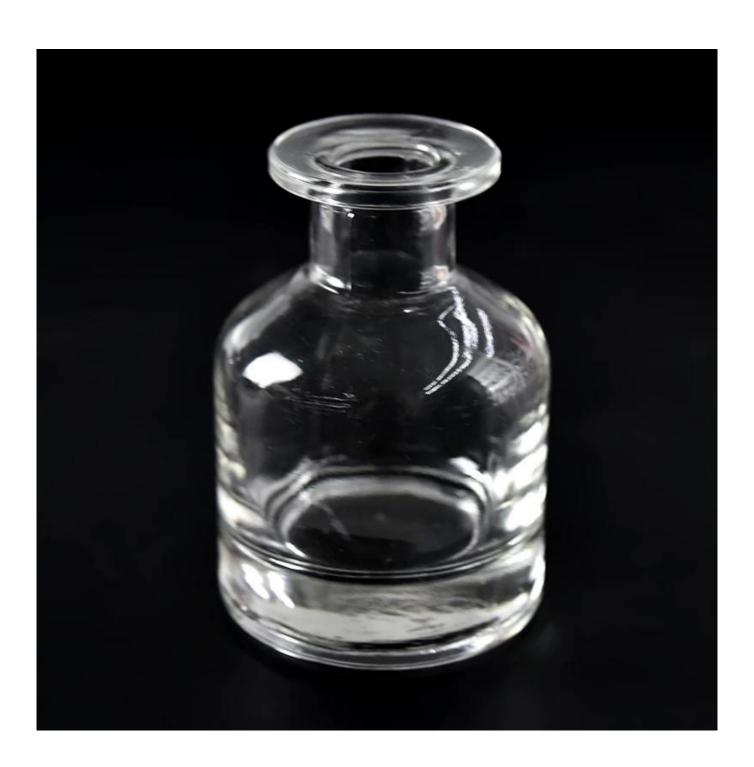

custom 150ml eddential oil aromatherapy diffuse r bottle empty clear glass reed perfume diffuser bottle

Sunny Glasswares not only places OEM / ODM orders, but also helps many brands to start with product concepts.

Why choose Sunny.

| I-            |                                                                                    |
|---------------|------------------------------------------------------------------------------------|
|               | 1. 5 days if there is glass shape and size                                         |
|               | 2. 15 days, if you need new shapes and sizes glass                                 |
| Measure       | Item:Item:SGZM21081213                                                             |
|               | Top dia:45mm                                                                       |
|               | Bottom dia: 67 mm                                                                  |
|               | Height: 99 mm                                                                      |
|               | Weight: 268 g                                                                      |
|               | Capcity:150 ml                                                                     |
| Packing       | Normal packing,Individual gift box, PVC box, window box, color box, white box, etc |
| Delivery time | Within 35 days after the sample and order confirmed                                |
| Payment term  | 30% deposit by T/T in advance and the balance against the copy of B/L              |
| Shipment      | By sea,by air,by Express and your shipping agent is acceptable                     |
| Usage         | Home decor, Wedding Decoration, Wedding Favors, Decoration enhancement             |
| Occasion      |                                                                                    |