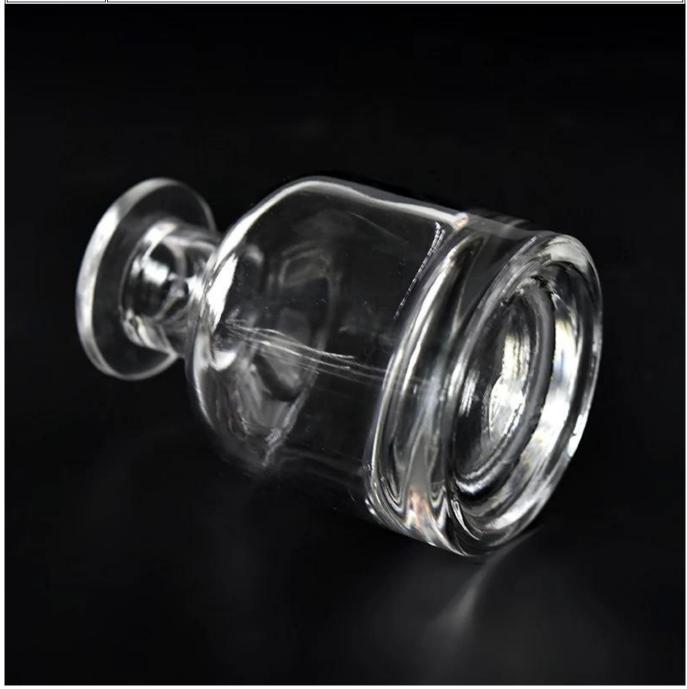

custom 150ml eddential oil aromatherapy diffuse r bottle empty clear glass reed perfume diffuser bottle

Sunny Glasswares not only places OEM / ODM orders, but also helps many brands to start with product concepts.

Why choose Sunny.

| I-            |                                                                                    |
|---------------|------------------------------------------------------------------------------------|
|               | 1. 5 days if there is glass shape and size                                         |
|               | 2. 15 days, if you need new shapes and sizes glass                                 |
| Measure       | Item:Item:SGZM21081213                                                             |
|               | Top dia:45mm                                                                       |
|               | Bottom dia: 67 mm                                                                  |
|               | Height: 99 mm                                                                      |
|               | Weight: 268 g                                                                      |
|               | Capcity:150 ml                                                                     |
| Packing       | Normal packing,Individual gift box, PVC box, window box, color box, white box, etc |
| Delivery time | Within 35 days after the sample and order confirmed                                |
| Payment term  | 30% deposit by T/T in advance and the balance against the copy of B/L              |
| Shipment      | By sea,by air,by Express and your shipping agent is acceptable                     |
| Usage         | Home decor, Wedding Decoration, Wedding Favors, Decoration enhancement             |
| Occasion      |                                                                                    |