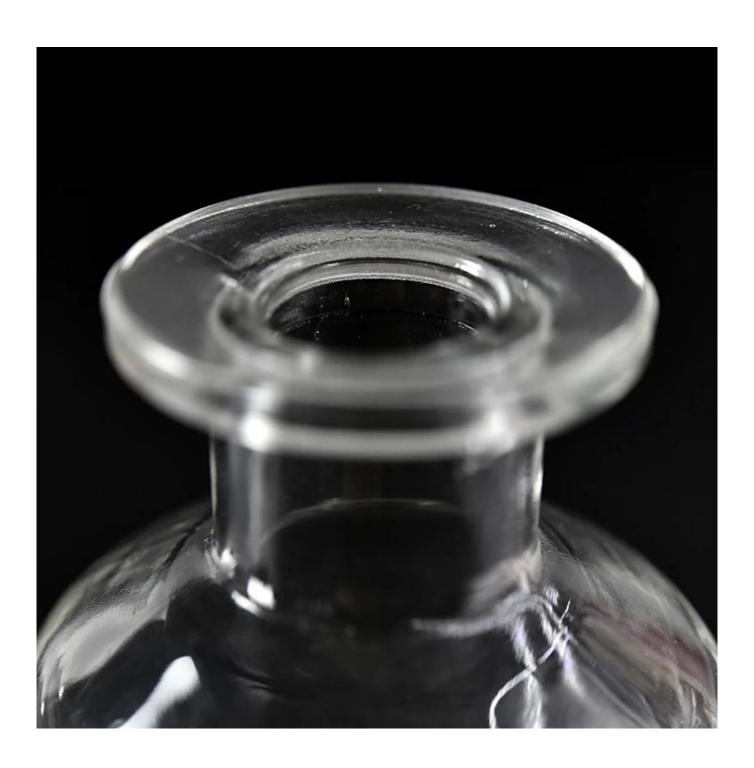

custom 150ml eddential oil aromatherapy diffuse r bottle empty clear glass reed perfume diffuser bottle

Sunny Glasswares not only places OEM / ODM orders, but also helps many brands to start with product concepts.

Why choose Sunny.

| I-            |                                                                                    |
|---------------|------------------------------------------------------------------------------------|
|               | 1. 5 days if there is glass shape and size                                         |
|               | 2. 15 days, if you need new shapes and sizes glass                                 |
| Measure       | Item:Item:SGZM21081213                                                             |
|               | Top dia:45mm                                                                       |
|               | Bottom dia: 67 mm                                                                  |
|               | Height: 99 mm                                                                      |
|               | Weight: 268 g                                                                      |
|               | Capcity:150 ml                                                                     |
| Packing       | Normal packing,Individual gift box, PVC box, window box, color box, white box, etc |
| Delivery time | Within 35 days after the sample and order confirmed                                |
| Payment term  | 30% deposit by T/T in advance and the balance against the copy of B/L              |
| Shipment      | By sea,by air,by Express and your shipping agent is acceptable                     |
| Usage         | Home decor, Wedding Decoration, Wedding Favors, Decoration enhancement             |
| Occasion      |                                                                                    |