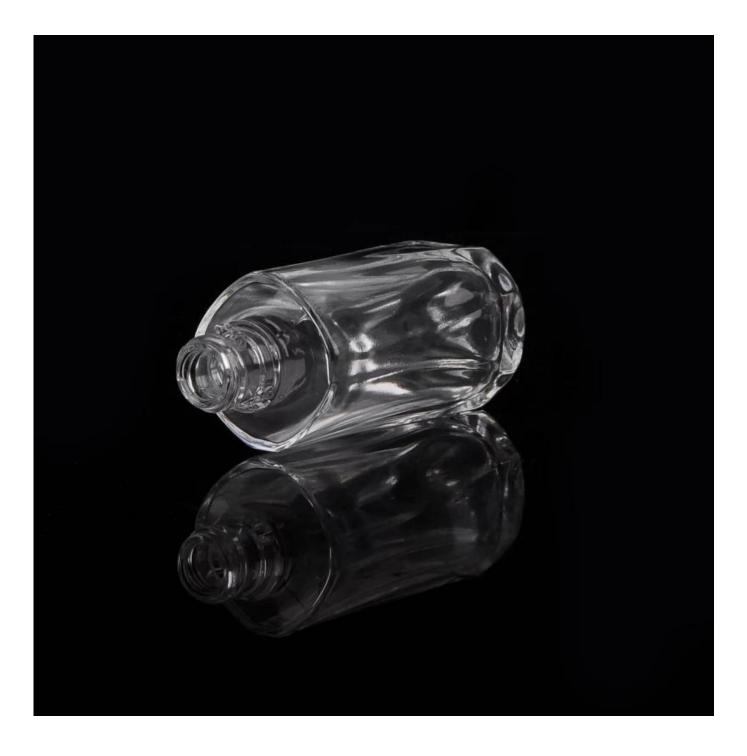

**Crystal perfume glass bottles with 100ml capacity** 

| Item name       | Crystal perfume glass bottles with 100ml capacity                                                                                                                                                                                  |
|-----------------|------------------------------------------------------------------------------------------------------------------------------------------------------------------------------------------------------------------------------------|
| Item No.        | SGJX15072805                                                                                                                                                                                                                       |
| Size            | T:17mm*B:32mm*H:128mm                                                                                                                                                                                                              |
| Capacity/Weight | 100ml/146.5g                                                                                                                                                                                                                       |
| Sample time     | <ol> <li>1.5 days if at exist shape and<br/>size of products</li> <li>2.15 days if need new shape<br/>and size of products</li> </ol>                                                                                              |
| Packing         | Normal safety packing<br>72pcs/144pcs etc. per export<br>carton with egg divider                                                                                                                                                   |
| MOQ             | 10000pcs                                                                                                                                                                                                                           |
| Delivery time   | Within 35 days after order confirmed                                                                                                                                                                                               |
| Payment terms   | 30% deposit by T/T in<br>advance, the balance after<br>showing the copy of B/L                                                                                                                                                     |
| Product feature | <ol> <li>High quality and competitve<br/>prices</li> <li>Meet FDA, SGS,LFGB etc.<br/>test</li> <li>Eco-friendly</li> <li>Widely apply to Wedding,<br/>party, home, bar and personer<br/>care etc.</li> <li>Machine made</li> </ol> |