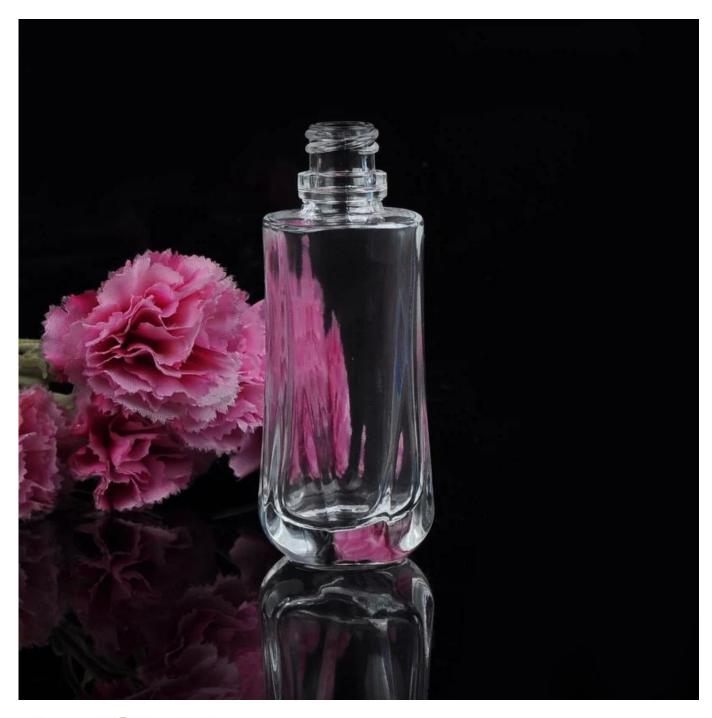

**Crystal perfume glass bottles with 100ml capacity** 

| Item name       | Crystal perfume glass bottles with 100ml capacity                                                                                                                                                                                  |
|-----------------|------------------------------------------------------------------------------------------------------------------------------------------------------------------------------------------------------------------------------------|
| Item No.        | SGJX15072805                                                                                                                                                                                                                       |
| Size            | T:17mm*B:32mm*H:128mm                                                                                                                                                                                                              |
| Capacity/Weight | 100ml/146.5g                                                                                                                                                                                                                       |
| Sample time     | <ol> <li>1.5 days if at exist shape and<br/>size of products</li> <li>2.15 days if need new shape<br/>and size of products</li> </ol>                                                                                              |
| Packing         | Normal safety packing<br>72pcs/144pcs etc. per export<br>carton with egg divider                                                                                                                                                   |
| MOQ             | 10000pcs                                                                                                                                                                                                                           |
| Delivery time   | Within 35 days after order confirmed                                                                                                                                                                                               |
| Payment terms   | 30% deposit by T/T in<br>advance, the balance after<br>showing the copy of B/L                                                                                                                                                     |
| Product feature | <ol> <li>High quality and competitve<br/>prices</li> <li>Meet FDA, SGS,LFGB etc.<br/>test</li> <li>Eco-friendly</li> <li>Widely apply to Wedding,<br/>party, home, bar and personer<br/>care etc.</li> <li>Machine made</li> </ol> |