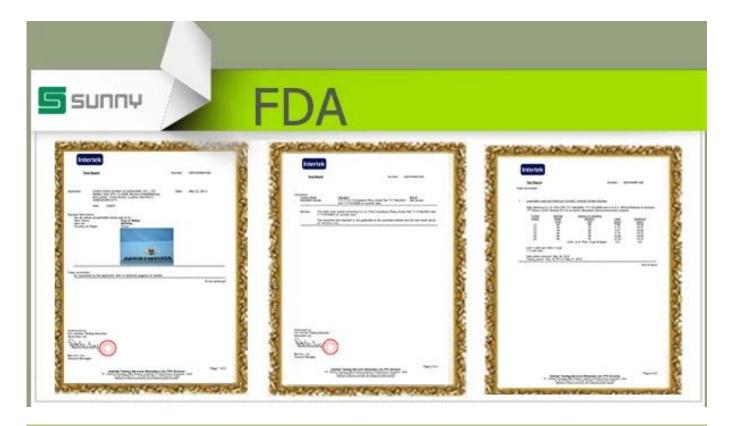

**Crystal perfume glass bottles with 100ml capacity** 

| Item name       | Crystal perfume glass bottles with 100ml capacity                                                                                                                                                                                  |
|-----------------|------------------------------------------------------------------------------------------------------------------------------------------------------------------------------------------------------------------------------------|
| Item No.        | SGJX15072805                                                                                                                                                                                                                       |
| Size            | T:17mm*B:32mm*H:128mm                                                                                                                                                                                                              |
| Capacity/Weight | 100ml/146.5g                                                                                                                                                                                                                       |
| Sample time     | <ol> <li>1.5 days if at exist shape and<br/>size of products</li> <li>2.15 days if need new shape<br/>and size of products</li> </ol>                                                                                              |
| Packing         | Normal safety packing<br>72pcs/144pcs etc. per export<br>carton with egg divider                                                                                                                                                   |
| MOQ             | 10000pcs                                                                                                                                                                                                                           |
| Delivery time   | Within 35 days after order confirmed                                                                                                                                                                                               |
| Payment terms   | 30% deposit by T/T in<br>advance, the balance after<br>showing the copy of B/L                                                                                                                                                     |
| Product feature | <ol> <li>High quality and competitve<br/>prices</li> <li>Meet FDA, SGS,LFGB etc.<br/>test</li> <li>Eco-friendly</li> <li>Widely apply to Wedding,<br/>party, home, bar and personer<br/>care etc.</li> <li>Machine made</li> </ol> |