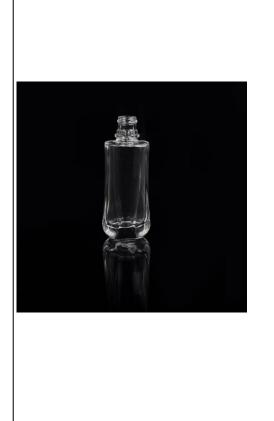

**Crystal perfume glass bottles with 100ml capacity** 

| Item name       | Crystal perfume glass bottles with 100ml capacity                                                                                                                                                                                  |
|-----------------|------------------------------------------------------------------------------------------------------------------------------------------------------------------------------------------------------------------------------------|
| Item No.        | SGJX15072805                                                                                                                                                                                                                       |
| Size            | T:17mm*B:32mm*H:128mm                                                                                                                                                                                                              |
| Capacity/Weight | 100ml/146.5g                                                                                                                                                                                                                       |
| Sample time     | <ol> <li>1.5 days if at exist shape and<br/>size of products</li> <li>2.15 days if need new shape<br/>and size of products</li> </ol>                                                                                              |
| Packing         | Normal safety packing<br>72pcs/144pcs etc. per export<br>carton with egg divider                                                                                                                                                   |
| MOQ             | 10000pcs                                                                                                                                                                                                                           |
| Delivery time   | Within 35 days after order confirmed                                                                                                                                                                                               |
| Payment terms   | 30% deposit by T/T in<br>advance, the balance after<br>showing the copy of B/L                                                                                                                                                     |
| Product feature | <ol> <li>High quality and competitve<br/>prices</li> <li>Meet FDA, SGS,LFGB etc.<br/>test</li> <li>Eco-friendly</li> <li>Widely apply to Wedding,<br/>party, home, bar and personer<br/>care etc.</li> <li>Machine made</li> </ol> |