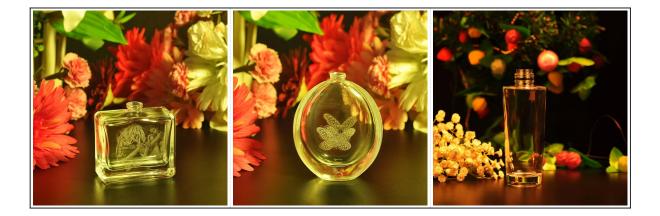

**Crystal perfume glass bottles with 100ml capacity** 

| Item name       | Crystal perfume glass bottles with 100ml capacity                                                                                                                                                                                  |
|-----------------|------------------------------------------------------------------------------------------------------------------------------------------------------------------------------------------------------------------------------------|
| Item No.        | SGJX15072805                                                                                                                                                                                                                       |
| Size            | T:17mm*B:32mm*H:128mm                                                                                                                                                                                                              |
| Capacity/Weight | 100ml/146.5g                                                                                                                                                                                                                       |
| Sample time     | <ol> <li>1.5 days if at exist shape and<br/>size of products</li> <li>2.15 days if need new shape<br/>and size of products</li> </ol>                                                                                              |
| Packing         | Normal safety packing<br>72pcs/144pcs etc. per export<br>carton with egg divider                                                                                                                                                   |
| MOQ             | 10000pcs                                                                                                                                                                                                                           |
| Delivery time   | Within 35 days after order confirmed                                                                                                                                                                                               |
| Payment terms   | 30% deposit by T/T in<br>advance, the balance after<br>showing the copy of B/L                                                                                                                                                     |
| Product feature | <ol> <li>High quality and competitve<br/>prices</li> <li>Meet FDA, SGS,LFGB etc.<br/>test</li> <li>Eco-friendly</li> <li>Widely apply to Wedding,<br/>party, home, bar and personer<br/>care etc.</li> <li>Machine made</li> </ol> |