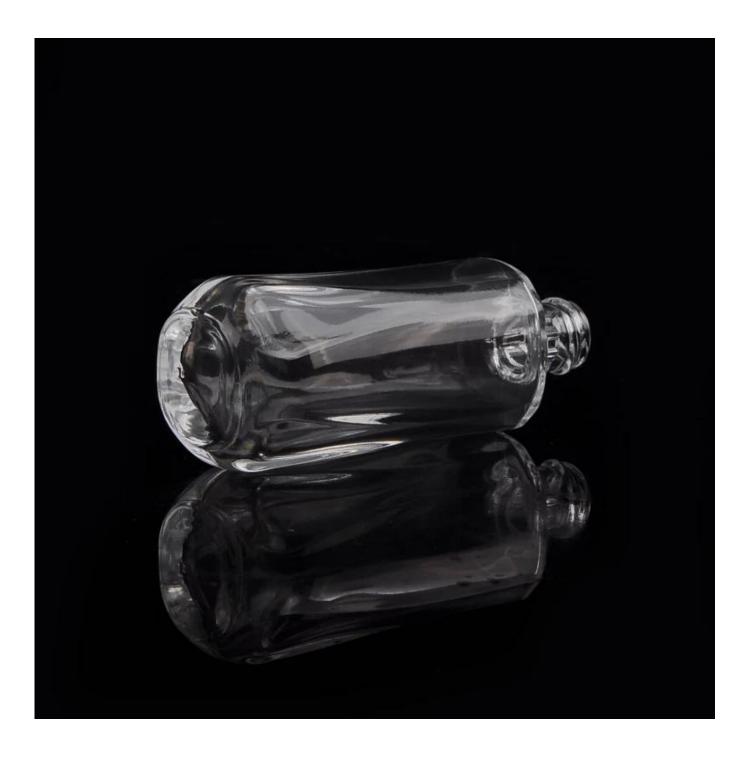

**Crystal perfume glass bottles with 100ml capacity** 

| Item name       | Crystal perfume glass bottles with 100ml capacity                                                                                                                                                                                  |
|-----------------|------------------------------------------------------------------------------------------------------------------------------------------------------------------------------------------------------------------------------------|
| Item No.        | SGJX15072805                                                                                                                                                                                                                       |
| Size            | T:17mm*B:32mm*H:128mm                                                                                                                                                                                                              |
| Capacity/Weight | 100ml/146.5g                                                                                                                                                                                                                       |
| Sample time     | <ol> <li>1.5 days if at exist shape and<br/>size of products</li> <li>2.15 days if need new shape<br/>and size of products</li> </ol>                                                                                              |
| Packing         | Normal safety packing<br>72pcs/144pcs etc. per export<br>carton with egg divider                                                                                                                                                   |
| MOQ             | 10000pcs                                                                                                                                                                                                                           |
| Delivery time   | Within 35 days after order confirmed                                                                                                                                                                                               |
| Payment terms   | 30% deposit by T/T in<br>advance, the balance after<br>showing the copy of B/L                                                                                                                                                     |
| Product feature | <ol> <li>High quality and competitve<br/>prices</li> <li>Meet FDA, SGS,LFGB etc.<br/>test</li> <li>Eco-friendly</li> <li>Widely apply to Wedding,<br/>party, home, bar and personer<br/>care etc.</li> <li>Machine made</li> </ol> |