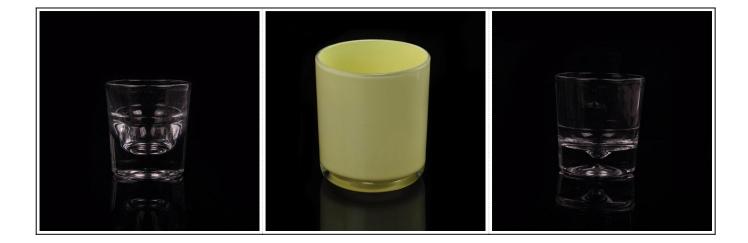

## Crystal glass cup candle holder

| item Name          | <u>Crystal glass cup callule holder</u>                                                                                                                                                               |
|--------------------|-------------------------------------------------------------------------------------------------------------------------------------------------------------------------------------------------------|
| Item number.       | SGJB15070603                                                                                                                                                                                          |
| Size               | T: 73mm * B: 61mm H: 78mm                                                                                                                                                                             |
| Weight             | 302g                                                                                                                                                                                                  |
| Sample time        | <ul><li>1.5 days to exist in the shape and size of the products</li><li>2:15 days if you need new shape and size of products</li></ul>                                                                |
| Packing            | Security packaging normal 24pcs / 36pcs / 48pcs<br>per carton etc. export with egg divider                                                                                                            |
| MOQ                | 10,000pcs                                                                                                                                                                                             |
| Delivery time      | Within 35 days after order confirmed                                                                                                                                                                  |
| Payment<br>terms   | 30% deposit by T / T in advance, the balance after showing the copy of B / L                                                                                                                          |
| Product<br>Feature | <ol> <li>High quality and competitive prices</li> <li>Meet FDA, SGS, LFGB test etc.</li> <li>Eco-friendly</li> <li>Widely applies to wedding, party, house, bar etc.</li> <li>Machine made</li> </ol> |