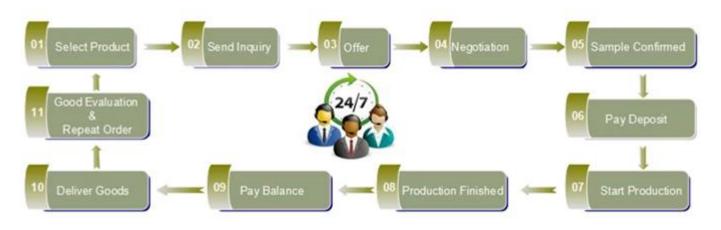

## Crystal glass cup candle holder

| item Name          | <u>Crystal glass cup callule holder</u>                                                                                                                                                               |
|--------------------|-------------------------------------------------------------------------------------------------------------------------------------------------------------------------------------------------------|
| Item number.       | SGJB15070603                                                                                                                                                                                          |
| Size               | T: 73mm * B: 61mm H: 78mm                                                                                                                                                                             |
| Weight             | 302g                                                                                                                                                                                                  |
| Sample time        | <ul><li>1.5 days to exist in the shape and size of the products</li><li>2:15 days if you need new shape and size of products</li></ul>                                                                |
| Packing            | Security packaging normal 24pcs / 36pcs / 48pcs<br>per carton etc. export with egg divider                                                                                                            |
| MOQ                | 10,000pcs                                                                                                                                                                                             |
| Delivery time      | Within 35 days after order confirmed                                                                                                                                                                  |
| Payment<br>terms   | 30% deposit by T / T in advance, the balance after showing the copy of B / L                                                                                                                          |
| Product<br>Feature | <ol> <li>High quality and competitive prices</li> <li>Meet FDA, SGS, LFGB test etc.</li> <li>Eco-friendly</li> <li>Widely applies to wedding, party, house, bar etc.</li> <li>Machine made</li> </ol> |