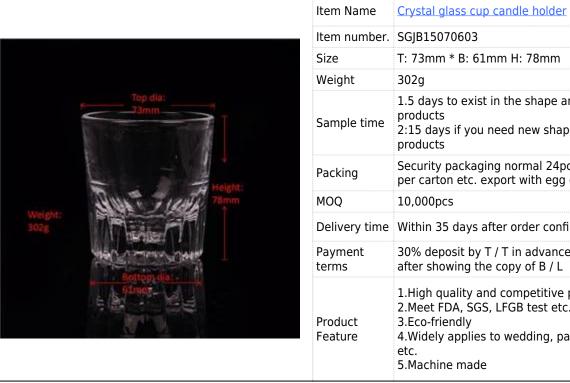

## Crystal glass cup candle holder

| item Name          | <u>Crystal glass cup callule holder</u>                                                                                                                                                               |
|--------------------|-------------------------------------------------------------------------------------------------------------------------------------------------------------------------------------------------------|
| Item number.       | SGJB15070603                                                                                                                                                                                          |
| Size               | T: 73mm * B: 61mm H: 78mm                                                                                                                                                                             |
| Weight             | 302g                                                                                                                                                                                                  |
| Sample time        | <ul><li>1.5 days to exist in the shape and size of the products</li><li>2:15 days if you need new shape and size of products</li></ul>                                                                |
| Packing            | Security packaging normal 24pcs / 36pcs / 48pcs<br>per carton etc. export with egg divider                                                                                                            |
| MOQ                | 10,000pcs                                                                                                                                                                                             |
| Delivery time      | Within 35 days after order confirmed                                                                                                                                                                  |
| Payment<br>terms   | 30% deposit by T / T in advance, the balance after showing the copy of B / L                                                                                                                          |
| Product<br>Feature | <ol> <li>High quality and competitive prices</li> <li>Meet FDA, SGS, LFGB test etc.</li> <li>Eco-friendly</li> <li>Widely applies to wedding, party, house, bar etc.</li> <li>Machine made</li> </ol> |