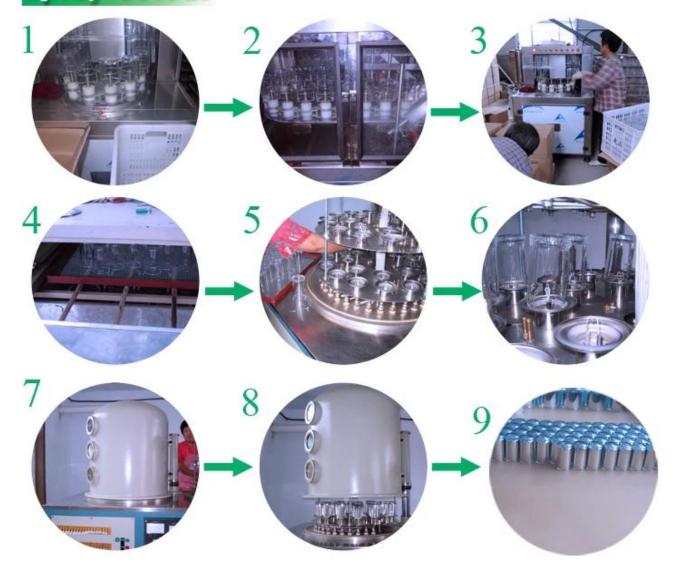

## Crystal glass cup candle holder

| item Name          | <u>Crystal glass cup callule holder</u>                                                                                                                                                               |
|--------------------|-------------------------------------------------------------------------------------------------------------------------------------------------------------------------------------------------------|
| Item number.       | SGJB15070603                                                                                                                                                                                          |
| Size               | T: 73mm * B: 61mm H: 78mm                                                                                                                                                                             |
| Weight             | 302g                                                                                                                                                                                                  |
| Sample time        | <ul><li>1.5 days to exist in the shape and size of the products</li><li>2:15 days if you need new shape and size of products</li></ul>                                                                |
| Packing            | Security packaging normal 24pcs / 36pcs / 48pcs<br>per carton etc. export with egg divider                                                                                                            |
| MOQ                | 10,000pcs                                                                                                                                                                                             |
| Delivery time      | Within 35 days after order confirmed                                                                                                                                                                  |
| Payment<br>terms   | 30% deposit by T / T in advance, the balance after showing the copy of B / L                                                                                                                          |
| Product<br>Feature | <ol> <li>High quality and competitive prices</li> <li>Meet FDA, SGS, LFGB test etc.</li> <li>Eco-friendly</li> <li>Widely applies to wedding, party, house, bar etc.</li> <li>Machine made</li> </ol> |