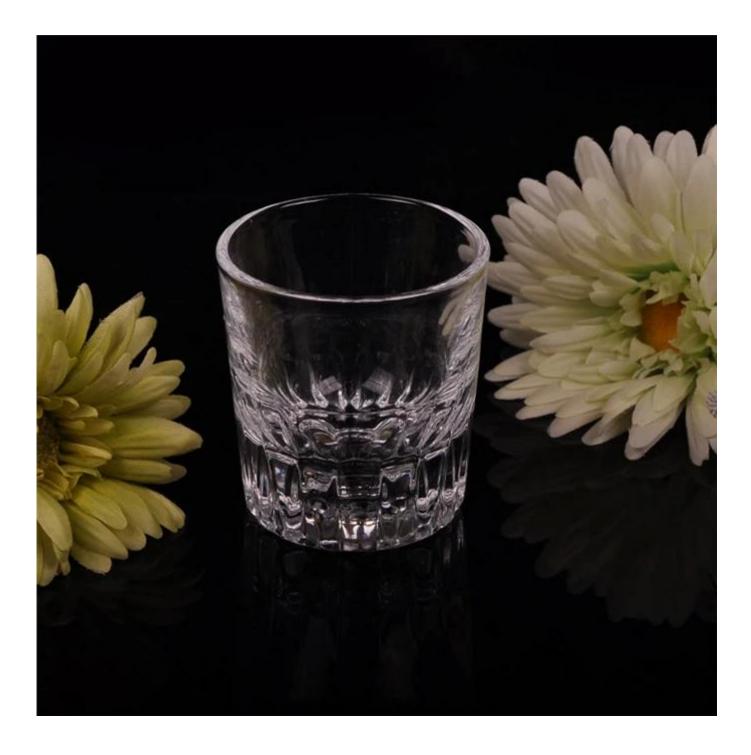

## Crystal glass cup candle holder

| item Name          | <u>Crystal glass cup callule holder</u>                                                                                                                                                               |
|--------------------|-------------------------------------------------------------------------------------------------------------------------------------------------------------------------------------------------------|
| Item number.       | SGJB15070603                                                                                                                                                                                          |
| Size               | T: 73mm * B: 61mm H: 78mm                                                                                                                                                                             |
| Weight             | 302g                                                                                                                                                                                                  |
| Sample time        | <ul><li>1.5 days to exist in the shape and size of the products</li><li>2:15 days if you need new shape and size of products</li></ul>                                                                |
| Packing            | Security packaging normal 24pcs / 36pcs / 48pcs<br>per carton etc. export with egg divider                                                                                                            |
| MOQ                | 10,000pcs                                                                                                                                                                                             |
| Delivery time      | Within 35 days after order confirmed                                                                                                                                                                  |
| Payment<br>terms   | 30% deposit by T / T in advance, the balance after showing the copy of B / L                                                                                                                          |
| Product<br>Feature | <ol> <li>High quality and competitive prices</li> <li>Meet FDA, SGS, LFGB test etc.</li> <li>Eco-friendly</li> <li>Widely applies to wedding, party, house, bar etc.</li> <li>Machine made</li> </ol> |