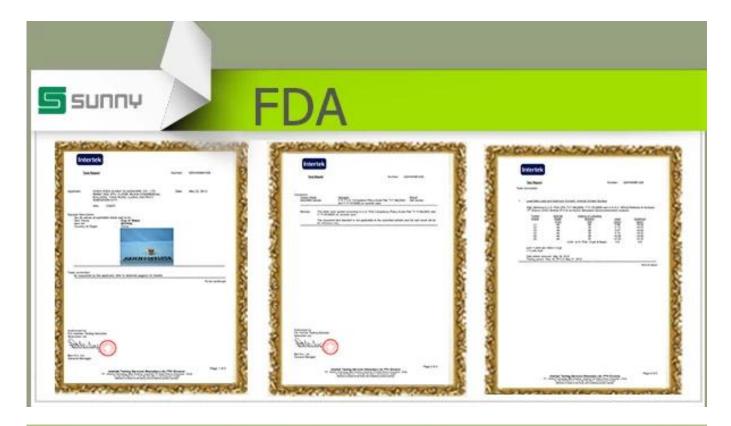

## Crystal glass cup candle holder

| item Name          | <u>Crystal glass cup callule holder</u>                                                                                                                                                               |
|--------------------|-------------------------------------------------------------------------------------------------------------------------------------------------------------------------------------------------------|
| Item number.       | SGJB15070603                                                                                                                                                                                          |
| Size               | T: 73mm * B: 61mm H: 78mm                                                                                                                                                                             |
| Weight             | 302g                                                                                                                                                                                                  |
| Sample time        | <ul><li>1.5 days to exist in the shape and size of the products</li><li>2:15 days if you need new shape and size of products</li></ul>                                                                |
| Packing            | Security packaging normal 24pcs / 36pcs / 48pcs<br>per carton etc. export with egg divider                                                                                                            |
| MOQ                | 10,000pcs                                                                                                                                                                                             |
| Delivery time      | Within 35 days after order confirmed                                                                                                                                                                  |
| Payment<br>terms   | 30% deposit by T / T in advance, the balance after showing the copy of B / L                                                                                                                          |
| Product<br>Feature | <ol> <li>High quality and competitive prices</li> <li>Meet FDA, SGS, LFGB test etc.</li> <li>Eco-friendly</li> <li>Widely applies to wedding, party, house, bar etc.</li> <li>Machine made</li> </ol> |