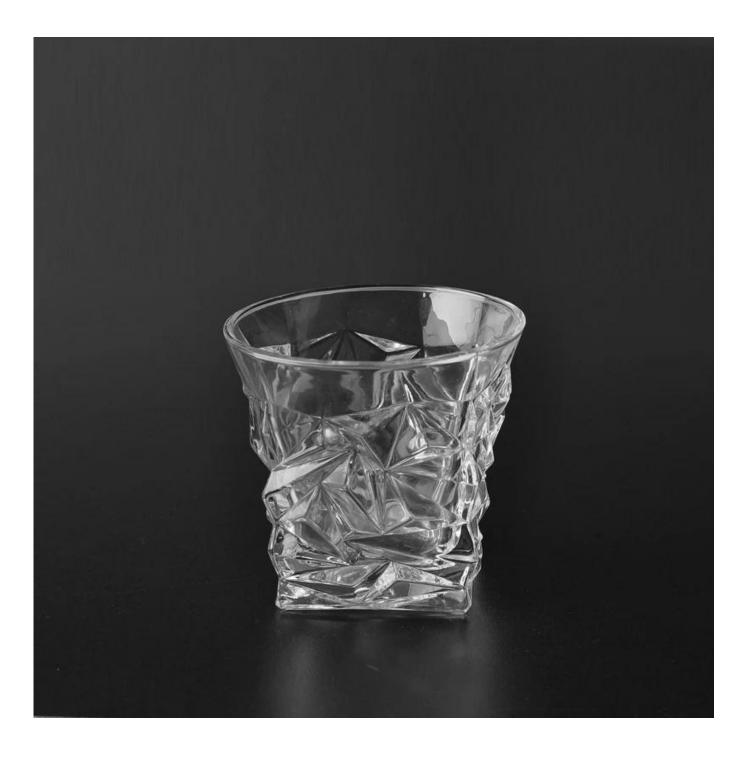

# **Crystal cut embossed clear glass candle holder wholesale**

| A COMBERSION A    |                                                                                  |
|-------------------|----------------------------------------------------------------------------------|
| Product Details   |                                                                                  |
| Product ID        | SGJB9860                                                                         |
| Material          | Clear glass                                                                      |
| Crafts            | Machine made glass candle holder                                                 |
| Proofing time     | 1. Existing products, sample time 5 days                                         |
|                   | 2. The need to re-mold, sample time 15 days                                      |
| Package           | General packaging, 48 / Carton                                                   |
| Capacity          | 500,000 to 1,000,000 / month                                                     |
| Delivery Time     | 35 days after sample and order confirmation                                      |
| Payment Terms     | T / T 30% down payment, pay the balance due to see a copy of the bill of         |
|                   | lading                                                                           |
| Transport         | Maritime transport, air transport, international express delivery; guests        |
|                   | designated freight forwarding                                                    |
|                   | 1. Machine made <u>candle container</u>                                          |
|                   | 2. Can be used in hotels, home,bar,etc                                           |
| Product Features  | 3. Environmental material                                                        |
|                   | 4. FDA test, CA65 test                                                           |
|                   | 1. satisfy your different design and size                                        |
|                   | 2. Any color of paint, frosting, electroplating, laser engraving can be done     |
| For you to choose | 3. provide special packaging such as shrink film, color gift box, white gift box |
|                   | 4. We have a dedicated quality control team to control product quality           |
|                   | 5. We have professional production bases and warehouses to ensure delivery       |