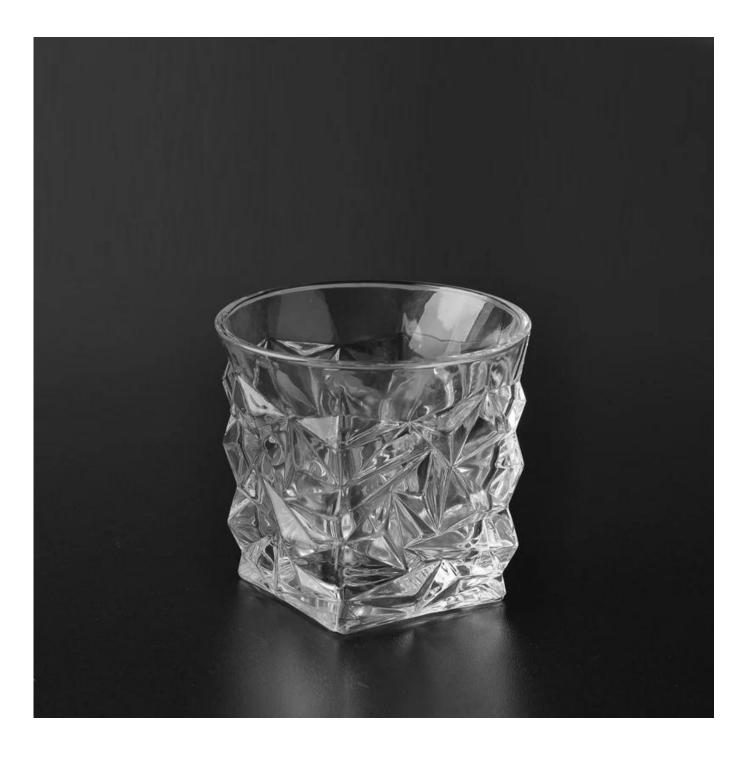

# **Crystal cut embossed clear glass candle holder wholesale**

| A COMBERSION A    |                                                                                  |
|-------------------|----------------------------------------------------------------------------------|
| Product Details   |                                                                                  |
| Product ID        | SGJB9860                                                                         |
| Material          | Clear glass                                                                      |
| Crafts            | Machine made glass candle holder                                                 |
| Proofing time     | 1. Existing products, sample time 5 days                                         |
|                   | 2. The need to re-mold, sample time 15 days                                      |
| Package           | General packaging, 48 / Carton                                                   |
| Capacity          | 500,000 to 1,000,000 / month                                                     |
| Delivery Time     | 35 days after sample and order confirmation                                      |
| Payment Terms     | T / T 30% down payment, pay the balance due to see a copy of the bill of         |
|                   | lading                                                                           |
| Transport         | Maritime transport, air transport, international express delivery; guests        |
|                   | designated freight forwarding                                                    |
|                   | 1. Machine made <u>candle container</u>                                          |
|                   | 2. Can be used in hotels, home,bar,etc                                           |
| Product Features  | 3. Environmental material                                                        |
|                   | 4. FDA test, CA65 test                                                           |
|                   | 1. satisfy your different design and size                                        |
|                   | 2. Any color of paint, frosting, electroplating, laser engraving can be done     |
| For you to choose | 3. provide special packaging such as shrink film, color gift box, white gift box |
|                   | 4. We have a dedicated quality control team to control product quality           |
|                   | 5. We have professional production bases and warehouses to ensure delivery       |