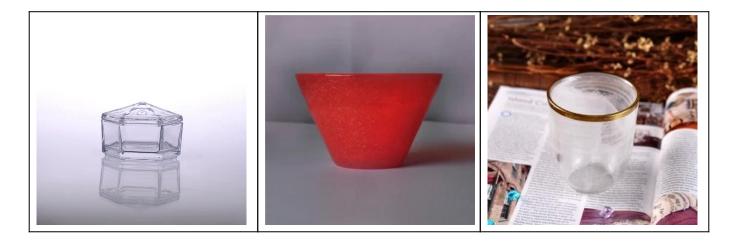

# **Crystal cut embossed clear glass candle holder wholesale**

| A COMBERSION A    |                                                                                  |
|-------------------|----------------------------------------------------------------------------------|
| Product Details   |                                                                                  |
| Product ID        | SGJB9860                                                                         |
| Material          | Clear glass                                                                      |
| Crafts            | Machine made glass candle holder                                                 |
| Proofing time     | 1. Existing products, sample time 5 days                                         |
|                   | 2. The need to re-mold, sample time 15 days                                      |
| Package           | General packaging, 48 / Carton                                                   |
| Capacity          | 500,000 to 1,000,000 / month                                                     |
| Delivery Time     | 35 days after sample and order confirmation                                      |
| Payment Terms     | T / T 30% down payment, pay the balance due to see a copy of the bill of         |
|                   | lading                                                                           |
| Transport         | Maritime transport, air transport, international express delivery; guests        |
|                   | designated freight forwarding                                                    |
|                   | 1. Machine made <u>candle container</u>                                          |
|                   | 2. Can be used in hotels, home,bar,etc                                           |
| Product Features  | 3. Environmental material                                                        |
|                   | 4. FDA test, CA65 test                                                           |
|                   | 1. satisfy your different design and size                                        |
|                   | 2. Any color of paint, frosting, electroplating, laser engraving can be done     |
| For you to choose | 3. provide special packaging such as shrink film, color gift box, white gift box |
|                   | 4. We have a dedicated quality control team to control product quality           |
|                   | 5. We have professional production bases and warehouses to ensure delivery       |