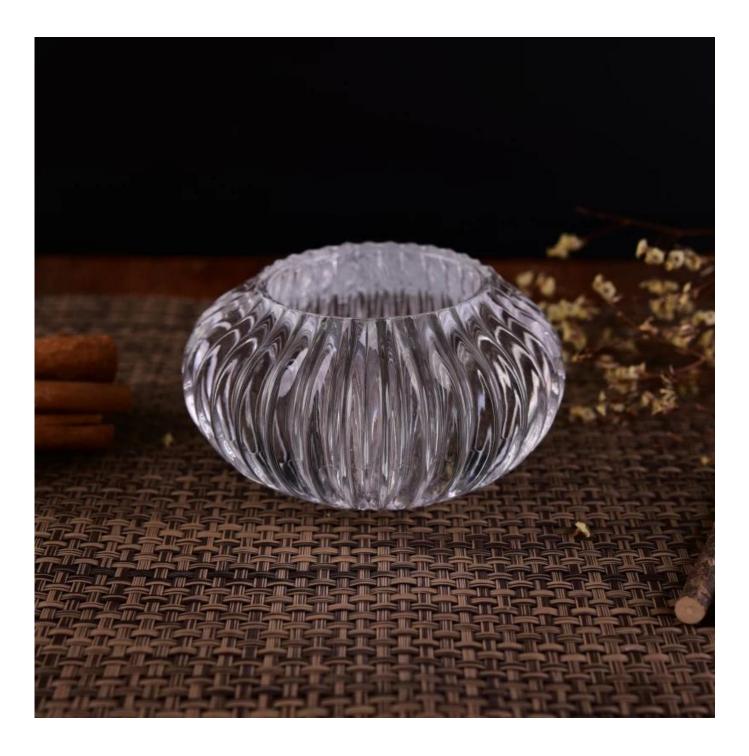

# **Crystal Round Votive Glass Candle Holder**

| All Altrema             |                                                                                                                                                                   |
|-------------------------|-------------------------------------------------------------------------------------------------------------------------------------------------------------------|
| Product Details         |                                                                                                                                                                   |
| ltem number.            | SGHX16121302                                                                                                                                                      |
| Material                | Glass                                                                                                                                                             |
| Craft & Deep processing | Machine pressed                                                                                                                                                   |
| Sample time             | <ol> <li>5 days if there is a form and size of the glass candle holder.</li> <li>15 days, if you need a new shape and size of the glass candle holder.</li> </ol> |
| Main usages             | <ol> <li>As votive candle holders</li> <li>Be used for scented wax pouring</li> <li>Others</li> </ol>                                                             |
| Features                | <ol> <li>votive glass candle holders from high quality</li> <li>Eco-friendly</li> <li>Meet ASTM test</li> <li>Customization service</li> </ol>                    |