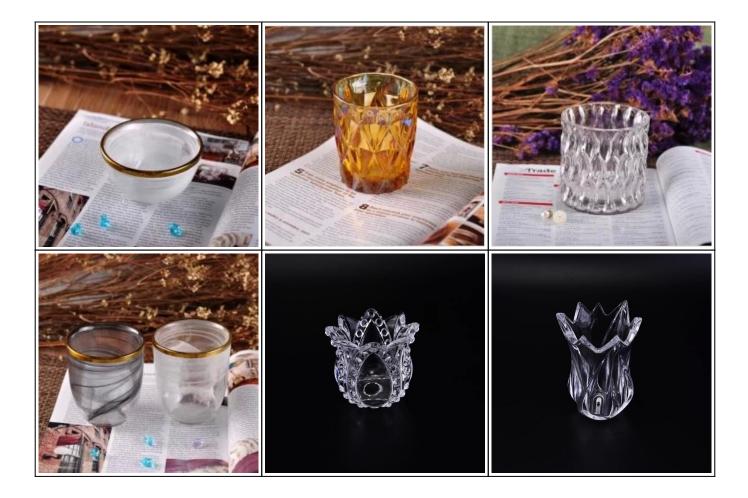

### **Customization Service**

- 1. Various designs and sizes.
- 2. Craft: Machine pressed, Machine blown, Mouth Blown, I.S Machine.
- 3. Process: Electroplating, Iron plating, Color spraying, Screen printing, Decal printing, Frosting, Engraving, Laser engraving, etc.
- 4. Special package as shrink film, color gift box, white gift box, etc.