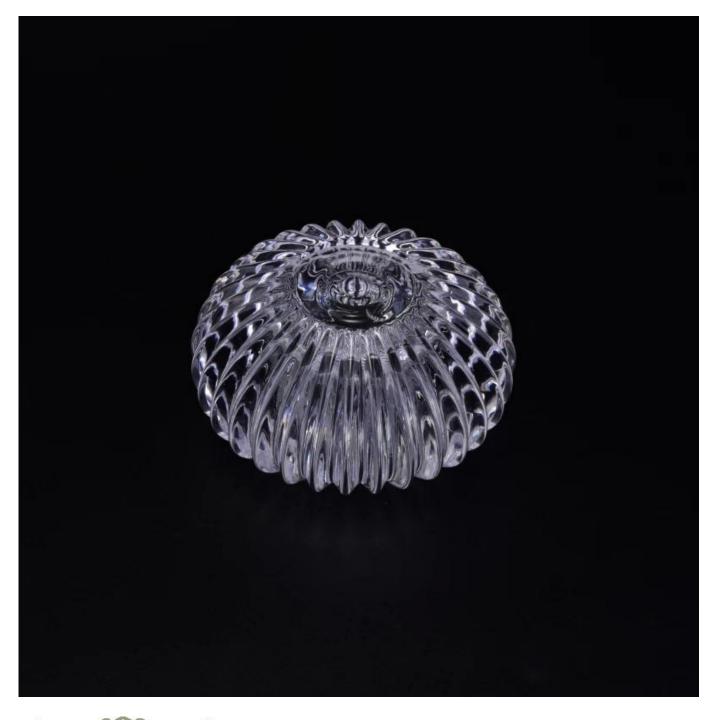

# **Crystal Round Votive Glass Candle Holder**

| All Altrema             |                                                                                                                                                                   |
|-------------------------|-------------------------------------------------------------------------------------------------------------------------------------------------------------------|
| Product Details         |                                                                                                                                                                   |
| ltem number.            | SGHX16121302                                                                                                                                                      |
| Material                | Glass                                                                                                                                                             |
| Craft & Deep processing | Machine pressed                                                                                                                                                   |
| Sample time             | <ol> <li>5 days if there is a form and size of the glass candle holder.</li> <li>15 days, if you need a new shape and size of the glass candle holder.</li> </ol> |
| Main usages             | <ol> <li>As votive candle holders</li> <li>Be used for scented wax pouring</li> <li>Others</li> </ol>                                                             |
| Features                | <ol> <li>votive glass candle holders from high quality</li> <li>Eco-friendly</li> <li>Meet ASTM test</li> <li>Customization service</li> </ol>                    |