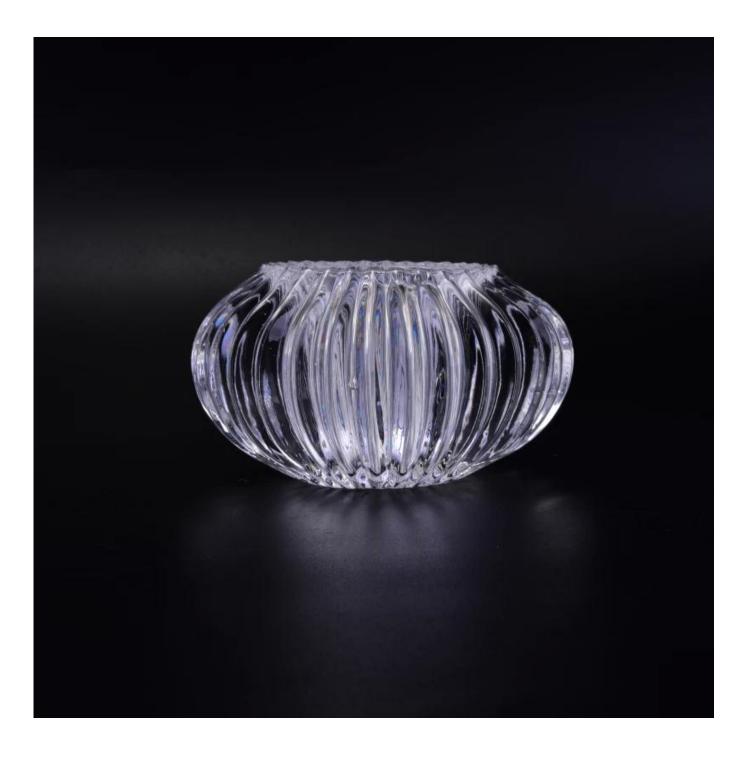

# **Crystal Round Votive Glass Candle Holder**

| All Altrema             |                                                                                                                                                                   |
|-------------------------|-------------------------------------------------------------------------------------------------------------------------------------------------------------------|
| Product Details         |                                                                                                                                                                   |
| ltem number.            | SGHX16121302                                                                                                                                                      |
| Material                | Glass                                                                                                                                                             |
| Craft & Deep processing | Machine pressed                                                                                                                                                   |
| Sample time             | <ol> <li>5 days if there is a form and size of the glass candle holder.</li> <li>15 days, if you need a new shape and size of the glass candle holder.</li> </ol> |
| Main usages             | <ol> <li>As votive candle holders</li> <li>Be used for scented wax pouring</li> <li>Others</li> </ol>                                                             |
| Features                | <ol> <li>votive glass candle holders from high quality</li> <li>Eco-friendly</li> <li>Meet ASTM test</li> <li>Customization service</li> </ol>                    |