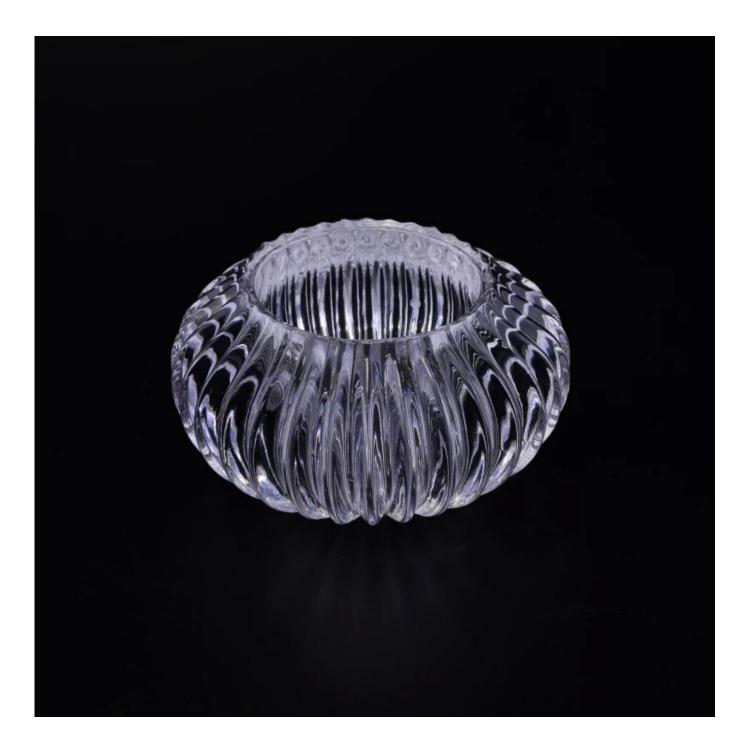

# **Crystal Round Votive Glass Candle Holder**

| All Altrema             |                                                                                                                                                                   |
|-------------------------|-------------------------------------------------------------------------------------------------------------------------------------------------------------------|
| Product Details         |                                                                                                                                                                   |
| ltem number.            | SGHX16121302                                                                                                                                                      |
| Material                | Glass                                                                                                                                                             |
| Craft & Deep processing | Machine pressed                                                                                                                                                   |
| Sample time             | <ol> <li>5 days if there is a form and size of the glass candle holder.</li> <li>15 days, if you need a new shape and size of the glass candle holder.</li> </ol> |
| Main usages             | <ol> <li>As votive candle holders</li> <li>Be used for scented wax pouring</li> <li>Others</li> </ol>                                                             |
| Features                | <ol> <li>votive glass candle holders from high quality</li> <li>Eco-friendly</li> <li>Meet ASTM test</li> <li>Customization service</li> </ol>                    |