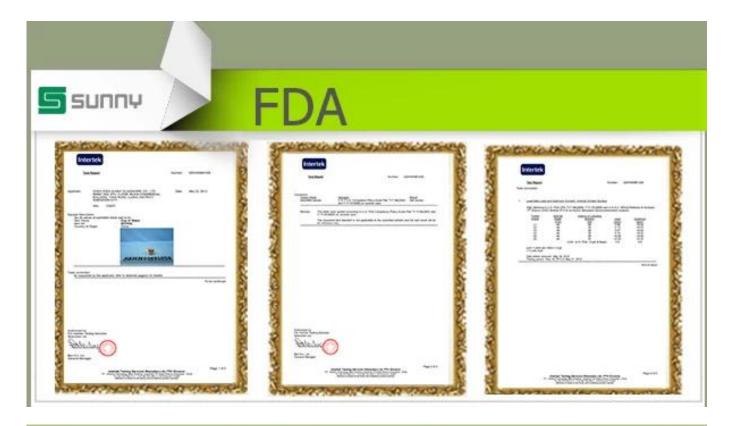

## Crown shape crystal glass candle holder

| $F: 94mm \longrightarrow I$ | Item name          | Crown shape crystal glass candle holder                                                                                                                                                          |
|-----------------------------|--------------------|--------------------------------------------------------------------------------------------------------------------------------------------------------------------------------------------------|
|                             | Item No.           | SGHY14121603                                                                                                                                                                                     |
|                             | Size               | T:94mm*B:63mm*H:94mm                                                                                                                                                                             |
|                             | Weight             | 353g                                                                                                                                                                                             |
|                             | Sample<br>time     | <ol> <li>1.5 days if at exist shape and size of products</li> <li>2.15 days if need new shape and size of products</li> </ol>                                                                    |
|                             | Packing            | Normal safety packing 24pcs/36pcs/48pcs etc. per export carton with egg divider                                                                                                                  |
|                             | MOQ                | 5000pcs                                                                                                                                                                                          |
|                             | Delivery<br>time   | Within 35 days after order confirmed                                                                                                                                                             |
|                             | Payment<br>terms   | 30% deposit by T/T in advance, the balance after showing the copy of $B/L$                                                                                                                       |
|                             | Product<br>feature | <ol> <li>High quality and competitve prices</li> <li>Meet FDA, SGS,LFGB etc. test</li> <li>Eco-friendly</li> <li>Widely apply to Wedding, party, home, bar etc.</li> <li>Machine made</li> </ol> |