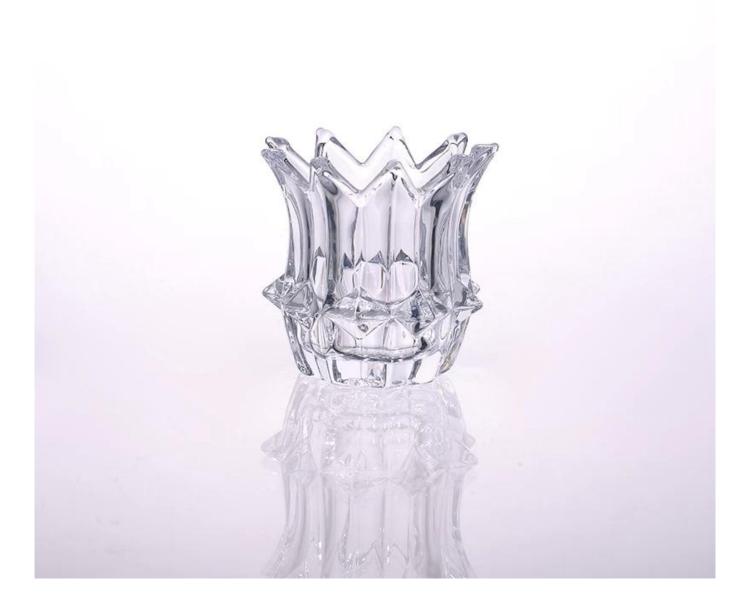

## Crown shape crystal glass candle holder

| $F: 94mm \longrightarrow I$ | Item name          | Crown shape crystal glass candle holder                                                                                                                                                          |
|-----------------------------|--------------------|--------------------------------------------------------------------------------------------------------------------------------------------------------------------------------------------------|
|                             | Item No.           | SGHY14121603                                                                                                                                                                                     |
|                             | Size               | T:94mm*B:63mm*H:94mm                                                                                                                                                                             |
|                             | Weight             | 353g                                                                                                                                                                                             |
|                             | Sample<br>time     | <ol> <li>1.5 days if at exist shape and size of products</li> <li>2.15 days if need new shape and size of products</li> </ol>                                                                    |
|                             | Packing            | Normal safety packing 24pcs/36pcs/48pcs etc. per export carton with egg divider                                                                                                                  |
|                             | MOQ                | 5000pcs                                                                                                                                                                                          |
|                             | Delivery<br>time   | Within 35 days after order confirmed                                                                                                                                                             |
|                             | Payment<br>terms   | 30% deposit by T/T in advance, the balance after showing the copy of $B/L$                                                                                                                       |
|                             | Product<br>feature | <ol> <li>High quality and competitve prices</li> <li>Meet FDA, SGS,LFGB etc. test</li> <li>Eco-friendly</li> <li>Widely apply to Wedding, party, home, bar etc.</li> <li>Machine made</li> </ol> |