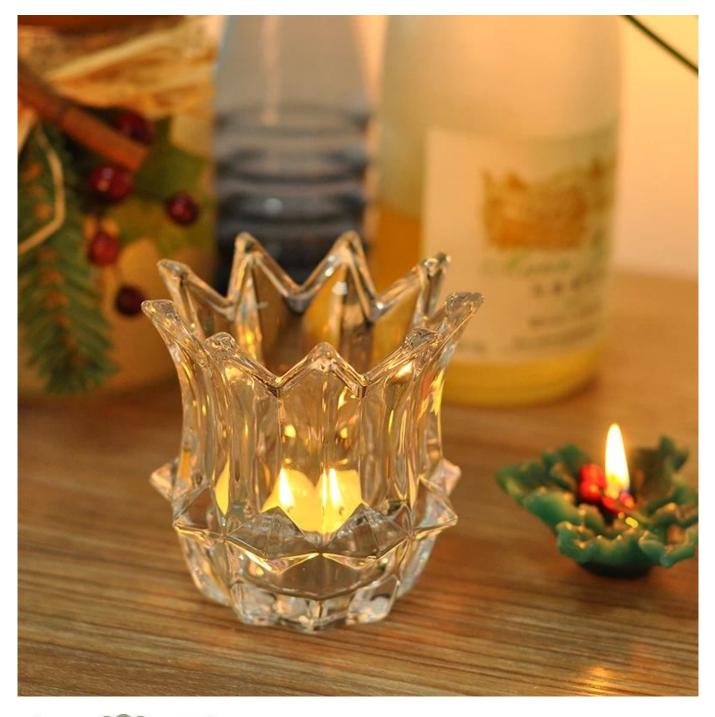

## Crown shape crystal glass candle holder

| $F: 94mm \longrightarrow I$ | Item name          | Crown shape crystal glass candle holder                                                                                                                                                          |
|-----------------------------|--------------------|--------------------------------------------------------------------------------------------------------------------------------------------------------------------------------------------------|
|                             | Item No.           | SGHY14121603                                                                                                                                                                                     |
|                             | Size               | T:94mm*B:63mm*H:94mm                                                                                                                                                                             |
|                             | Weight             | 353g                                                                                                                                                                                             |
|                             | Sample<br>time     | <ol> <li>1.5 days if at exist shape and size of products</li> <li>2.15 days if need new shape and size of products</li> </ol>                                                                    |
|                             | Packing            | Normal safety packing 24pcs/36pcs/48pcs etc. per export carton with egg divider                                                                                                                  |
|                             | MOQ                | 5000pcs                                                                                                                                                                                          |
|                             | Delivery<br>time   | Within 35 days after order confirmed                                                                                                                                                             |
|                             | Payment<br>terms   | 30% deposit by T/T in advance, the balance after showing the copy of $B/L$                                                                                                                       |
|                             | Product<br>feature | <ol> <li>High quality and competitve prices</li> <li>Meet FDA, SGS,LFGB etc. test</li> <li>Eco-friendly</li> <li>Widely apply to Wedding, party, home, bar etc.</li> <li>Machine made</li> </ol> |