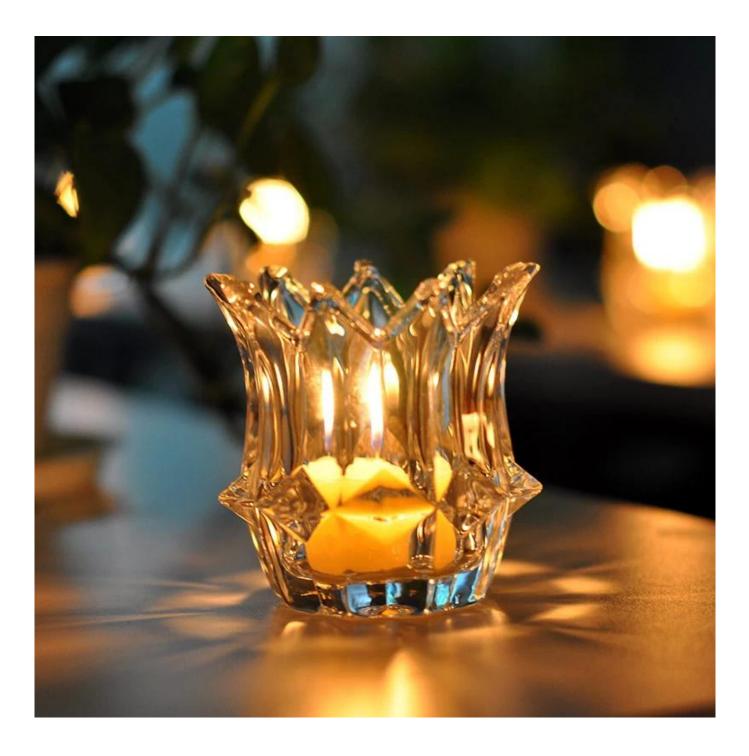

## Crown shape crystal glass candle holder

| $F: 94mm \longrightarrow I$ | Item name          | Crown shape crystal glass candle holder                                                                                                                                                          |
|-----------------------------|--------------------|--------------------------------------------------------------------------------------------------------------------------------------------------------------------------------------------------|
|                             | Item No.           | SGHY14121603                                                                                                                                                                                     |
|                             | Size               | T:94mm*B:63mm*H:94mm                                                                                                                                                                             |
|                             | Weight             | 353g                                                                                                                                                                                             |
|                             | Sample<br>time     | <ol> <li>1.5 days if at exist shape and size of products</li> <li>2.15 days if need new shape and size of products</li> </ol>                                                                    |
|                             | Packing            | Normal safety packing 24pcs/36pcs/48pcs etc. per export carton with egg divider                                                                                                                  |
|                             | MOQ                | 5000pcs                                                                                                                                                                                          |
|                             | Delivery<br>time   | Within 35 days after order confirmed                                                                                                                                                             |
|                             | Payment<br>terms   | 30% deposit by T/T in advance, the balance after showing the copy of $B/L$                                                                                                                       |
|                             | Product<br>feature | <ol> <li>High quality and competitve prices</li> <li>Meet FDA, SGS,LFGB etc. test</li> <li>Eco-friendly</li> <li>Widely apply to Wedding, party, home, bar etc.</li> <li>Machine made</li> </ol> |