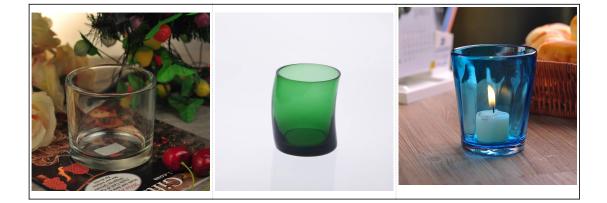

## Crown shape crystal glass candle holder

| $F: 94mm \longrightarrow I$ | Item name          | Crown shape crystal glass candle holder                                                                                                                                                          |
|-----------------------------|--------------------|--------------------------------------------------------------------------------------------------------------------------------------------------------------------------------------------------|
|                             | Item No.           | SGHY14121603                                                                                                                                                                                     |
|                             | Size               | T:94mm*B:63mm*H:94mm                                                                                                                                                                             |
|                             | Weight             | 353g                                                                                                                                                                                             |
|                             | Sample<br>time     | <ol> <li>1.5 days if at exist shape and size of products</li> <li>2.15 days if need new shape and size of products</li> </ol>                                                                    |
|                             | Packing            | Normal safety packing 24pcs/36pcs/48pcs etc. per export carton with egg divider                                                                                                                  |
|                             | MOQ                | 5000pcs                                                                                                                                                                                          |
|                             | Delivery<br>time   | Within 35 days after order confirmed                                                                                                                                                             |
|                             | Payment<br>terms   | 30% deposit by T/T in advance, the balance after showing the copy of $B/L$                                                                                                                       |
|                             | Product<br>feature | <ol> <li>High quality and competitve prices</li> <li>Meet FDA, SGS,LFGB etc. test</li> <li>Eco-friendly</li> <li>Widely apply to Wedding, party, home, bar etc.</li> <li>Machine made</li> </ol> |