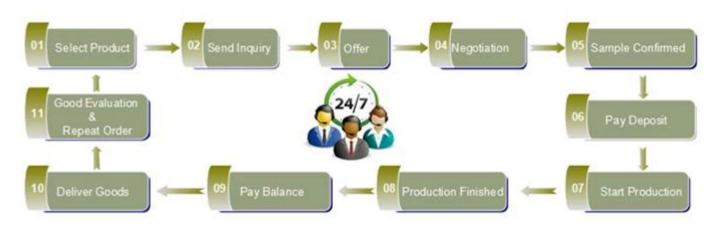

|
|                             | Delivery<br>time   | Within 35 days after order confirmed                                                                                                                                                             |
|                             | Payment<br>terms   | 30% deposit by T/T in advance, the balance after showing the copy of $B/L$                                                                                                                       |
|                             | Product<br>feature | <ol> <li>High quality and competitve prices</li> <li>Meet FDA, SGS,LFGB etc. test</li> <li>Eco-friendly</li> <li>Widely apply to Wedding, party, home, bar etc.</li> <li>Machine made</li> </ol> |

























Spray colour











For more information, please visit our website: **www.okcandle.com**