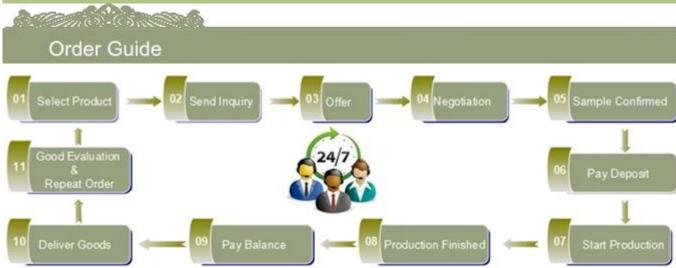

ed Delivery time Payment terms 30% deposit by T/T in advance and the balance against the copy of B/L Shipment By sea, by air, by Express and your shipping agent is acceptable 1. Machine pressed glass cup with high quality 2. Suitable for used in hotel, home, etc. **Product Features** 3. It is eco-friendly glass material 4. Meet LFGB,FDA,CA65 test 1. Different designs and sizes for choice 2 .Any color painted, frost, electroplate, pattern laser carver processing For your choices 3. Special package like shrink wrap, color gift box, white gift box etc.

4. We have exclusive workers for quality control

5. We have professional workshop and warehouse to ensure the delivery time

More Product Pictures



## Machine pressed









clear glass new design glasses















Factory Show









For more **glass** or any glassware,

please visit our website: <a href="http://www.okcandle.com/">http://www.okcandle.com/</a>
Or here may help you know more about us: FAQ