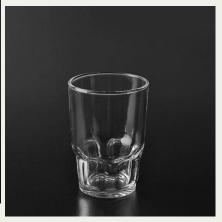

## Creative design glass tumbler

## **Product Details** SGBX15061910 Item No. Material High white glass Process Machine pressed whisky glass Samples time 1. 5 days if at exist shaped and size of glass 2. 15 days if need new shape or size of glass Normal packing,72pcs per carton Packing Product Capacity 500,000~1,000,000 pcs per month Within 35 days after the sample and order confirmed Delivery time Payment terms 30% deposit by T/T in advance and the balance against the copy of B/L Shipment By sea, by air, by Express and your shipping agent is acceptable 1. Machine pressed glass cup with high quality 2. Suitable for used in hotel, home, etc. **Product Features** 3. It is eco-friendly glass material 4. Meet LFGB,FDA,CA65 test 1. Different designs and sizes for choice 2 .Any color painted, frost, electroplate, pattern laser carver processing For your choices 3. Special package like shrink wrap, color gift box, white gift box etc.