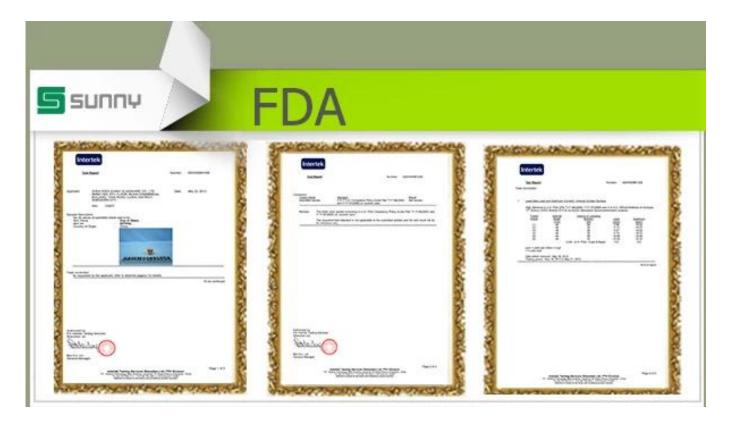

## **Product Details** SGBX15061910 Item No. Material High white glass Process Machine pressed whisky glass Samples time 1. 5 days if at exist shaped and size of glass 2. 15 days if need new shape or size of glass Normal packing,72pcs per carton Packing Product Capacity 500,000~1,000,000 pcs per month Within 35 days after the sample and order confirmed Delivery time Payment terms 30% deposit by T/T in advance and the balance against the copy of B/L Shipment By sea, by air, by Express and your shipping agent is acceptable 1. Machine pressed glass cup with high quality 2. Suitable for used in hotel, home, etc. **Product Features** 3. It is eco-friendly glass material 4. Meet LFGB,FDA,CA65 test 1. Different designs and sizes for choice 2 .Any color painted, frost, electroplate, pattern laser carver processing For your choices 3. Special package like shrink wrap, color gift box, white gift box etc.