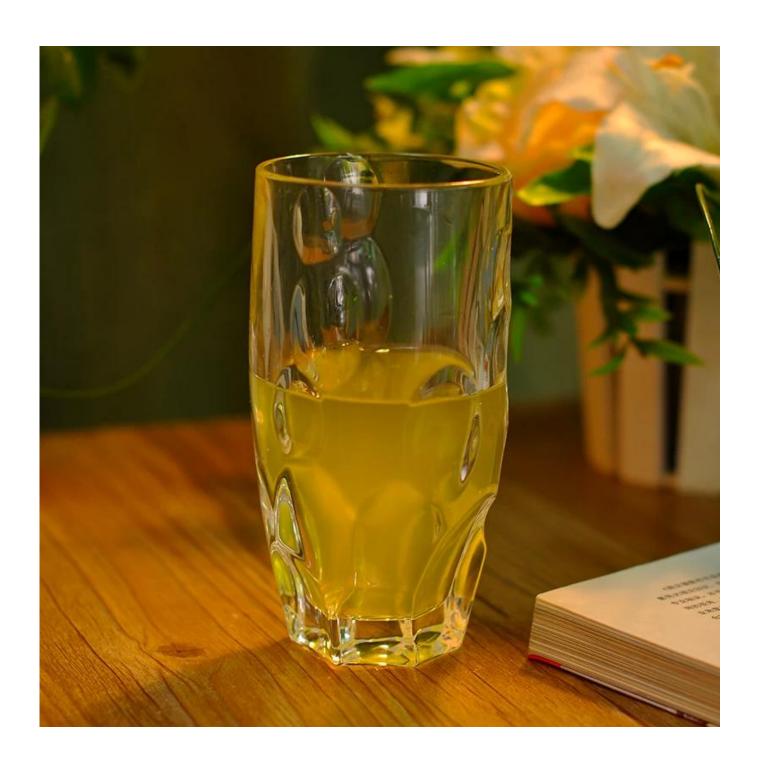

## Creative design glass tumbler

## **Product Details** SGBX15061910 Item No. Material High white glass Process Machine pressed whisky glass Samples time 1. 5 days if at exist shaped and size of glass 2. 15 days if need new shape or size of glass Normal packing,72pcs per carton Packing Product Capacity 500,000~1,000,000 pcs per month Within 35 days after the sample and order confirmed Delivery time Payment terms 30% deposit by T/T in advance and the balance against the copy of B/L Shipment By sea, by air, by Express and your shipping agent is acceptable 1. Machine pressed glass cup with high quality 2. Suitable for used in hotel, home, etc. **Product Features** 3. It is eco-friendly glass material 4. Meet LFGB,FDA,CA65 test 1. Different designs and sizes for choice 2 .Any color painted, frost, electroplate, pattern laser carver processing For your choices 3. Special package like shrink wrap, color gift box, white gift box etc.