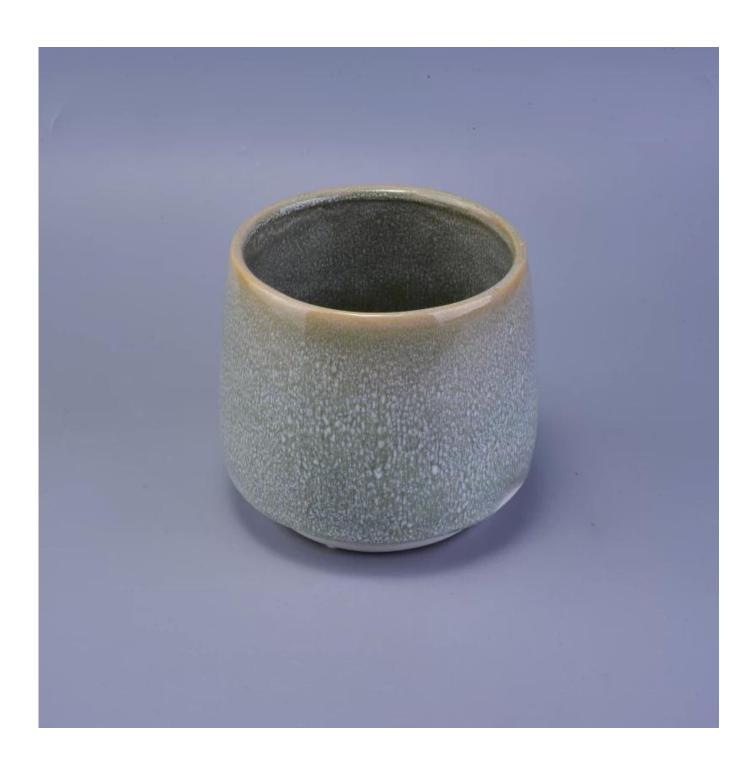

## Crack glaze transmutation ceramic candle holder

### Product Details

AMINE CARROLL

| Item number.     | SGHY16122021                                                                                                                                                                                                                                                                                      |
|------------------|---------------------------------------------------------------------------------------------------------------------------------------------------------------------------------------------------------------------------------------------------------------------------------------------------|
| Material         | Ceramic/porcelain                                                                                                                                                                                                                                                                                 |
| Handle           | Hand made candle holder                                                                                                                                                                                                                                                                           |
| Samples time     | <ol> <li>5 days if there is a form and size of the glass</li> <li>15 days, if you need a new shape and size glass</li> </ol>                                                                                                                                                                      |
| Packaging        | Normal packing, 4 pieces in inner box, 48 pieces in box                                                                                                                                                                                                                                           |
| Product Capacity | 500,000 ~ 1,000,000 pieces per month                                                                                                                                                                                                                                                              |
| Product Features | <ol> <li>Hade made <u>Votive candle holder</u> from high quality</li> <li>Suitable for use in hotel, house, wedding <u>ceramic candle holder</u> etc.</li> <li>Eco-friendly <u>candlestick</u>, unique shape <u>ceramic candle container</u>.</li> <li>Meet FDA test ;ASTM; CA 65 test</li> </ol> |
| Delivery time    | Within 35 days after the sample and in order confirmed                                                                                                                                                                                                                                            |
| Shipment         | By sea, by air, by express and the delivery agent acceptable                                                                                                                                                                                                                                      |