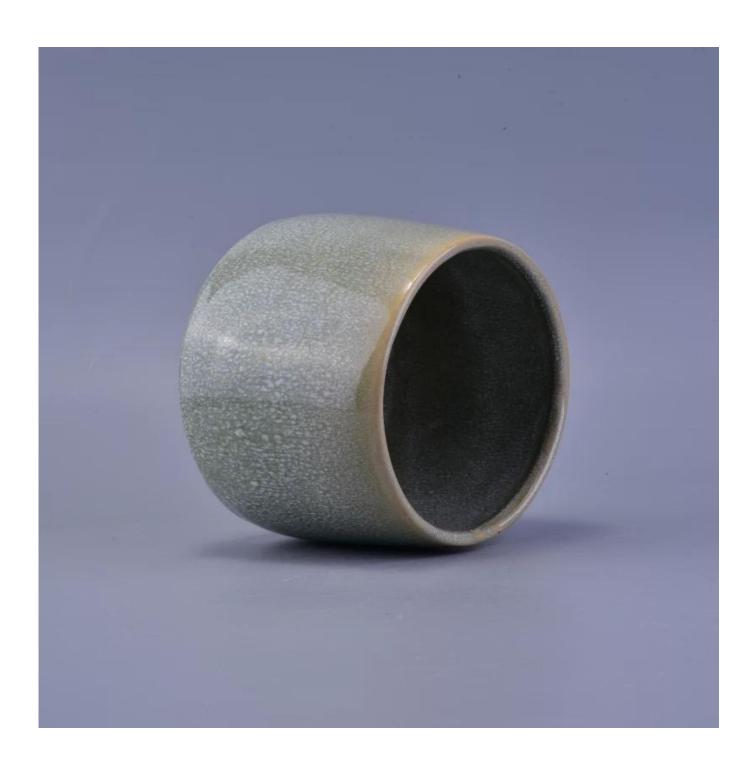

## Crack glaze transmutation ceramic candle holder

### Product Details

AMINE CARROLL

| Item number.     | SGHY16122021                                                                                                                                                                                                                                                                                      |
|------------------|---------------------------------------------------------------------------------------------------------------------------------------------------------------------------------------------------------------------------------------------------------------------------------------------------|
| Material         | Ceramic/porcelain                                                                                                                                                                                                                                                                                 |
| Handle           | Hand made candle holder                                                                                                                                                                                                                                                                           |
| Samples time     | <ol> <li>5 days if there is a form and size of the glass</li> <li>15 days, if you need a new shape and size glass</li> </ol>                                                                                                                                                                      |
| Packaging        | Normal packing, 4 pieces in inner box, 48 pieces in box                                                                                                                                                                                                                                           |
| Product Capacity | 500,000 ~ 1,000,000 pieces per month                                                                                                                                                                                                                                                              |
| Product Features | <ol> <li>Hade made <u>Votive candle holder</u> from high quality</li> <li>Suitable for use in hotel, house, wedding <u>ceramic candle holder</u> etc.</li> <li>Eco-friendly <u>candlestick</u>, unique shape <u>ceramic candle container</u>.</li> <li>Meet FDA test ;ASTM; CA 65 test</li> </ol> |
| Delivery time    | Within 35 days after the sample and in order confirmed                                                                                                                                                                                                                                            |
| Shipment         | By sea, by air, by express and the delivery agent acceptable                                                                                                                                                                                                                                      |