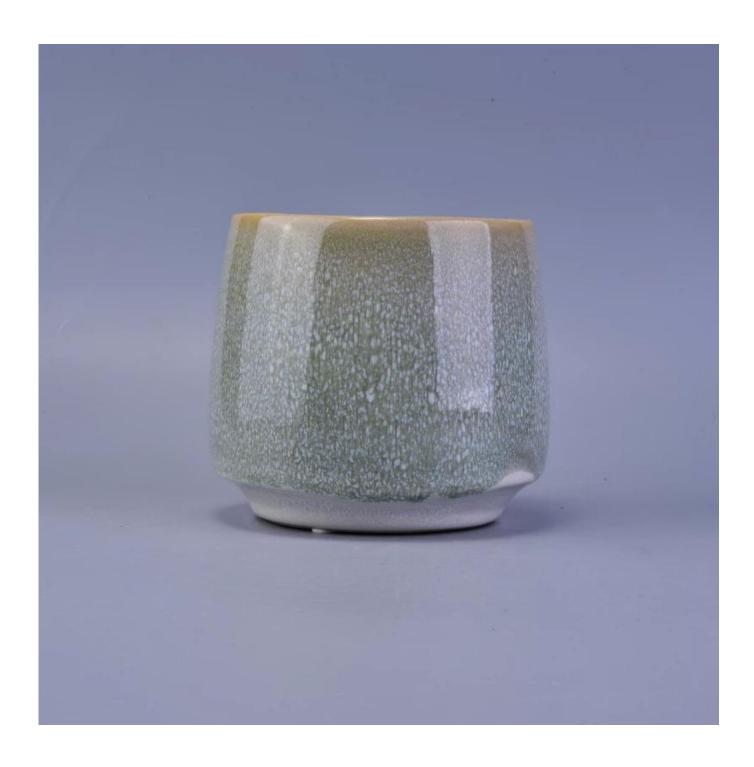

## Crack glaze transmutation ceramic candle holder

### Product Details

AMINE CARROLL

| Item number.     | SGHY16122021                                                                                                                                                                                                                                                                                      |
|------------------|---------------------------------------------------------------------------------------------------------------------------------------------------------------------------------------------------------------------------------------------------------------------------------------------------|
| Material         | Ceramic/porcelain                                                                                                                                                                                                                                                                                 |
| Handle           | Hand made candle holder                                                                                                                                                                                                                                                                           |
| Samples time     | <ol> <li>5 days if there is a form and size of the glass</li> <li>15 days, if you need a new shape and size glass</li> </ol>                                                                                                                                                                      |
| Packaging        | Normal packing, 4 pieces in inner box, 48 pieces in box                                                                                                                                                                                                                                           |
| Product Capacity | 500,000 ~ 1,000,000 pieces per month                                                                                                                                                                                                                                                              |
| Product Features | <ol> <li>Hade made <u>Votive candle holder</u> from high quality</li> <li>Suitable for use in hotel, house, wedding <u>ceramic candle holder</u> etc.</li> <li>Eco-friendly <u>candlestick</u>, unique shape <u>ceramic candle container</u>.</li> <li>Meet FDA test ;ASTM; CA 65 test</li> </ol> |
| Delivery time    | Within 35 days after the sample and in order confirmed                                                                                                                                                                                                                                            |
| Shipment         | By sea, by air, by express and the delivery agent acceptable                                                                                                                                                                                                                                      |