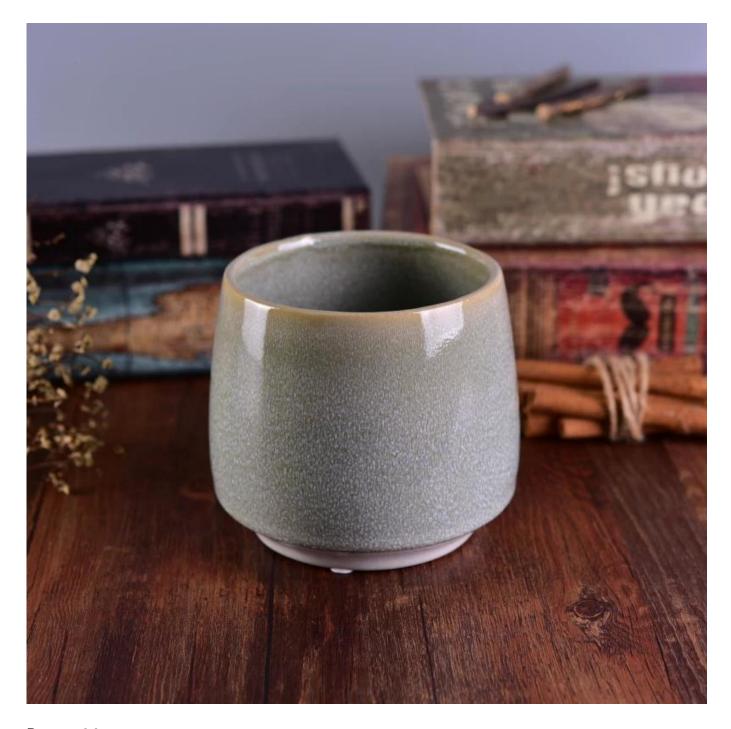

## Crack glaze transmutation ceramic candle holder

### Product Details

AMINE CARROLL

| Item number.     | SGHY16122021                                                                                                                                                                                                                                                                                      |
|------------------|---------------------------------------------------------------------------------------------------------------------------------------------------------------------------------------------------------------------------------------------------------------------------------------------------|
| Material         | Ceramic/porcelain                                                                                                                                                                                                                                                                                 |
| Handle           | Hand made candle holder                                                                                                                                                                                                                                                                           |
| Samples time     | <ol> <li>5 days if there is a form and size of the glass</li> <li>15 days, if you need a new shape and size glass</li> </ol>                                                                                                                                                                      |
| Packaging        | Normal packing, 4 pieces in inner box, 48 pieces in box                                                                                                                                                                                                                                           |
| Product Capacity | 500,000 ~ 1,000,000 pieces per month                                                                                                                                                                                                                                                              |
| Product Features | <ol> <li>Hade made <u>Votive candle holder</u> from high quality</li> <li>Suitable for use in hotel, house, wedding <u>ceramic candle holder</u> etc.</li> <li>Eco-friendly <u>candlestick</u>, unique shape <u>ceramic candle container</u>.</li> <li>Meet FDA test ;ASTM; CA 65 test</li> </ol> |
| Delivery time    | Within 35 days after the sample and in order confirmed                                                                                                                                                                                                                                            |
| Shipment         | By sea, by air, by express and the delivery agent acceptable                                                                                                                                                                                                                                      |