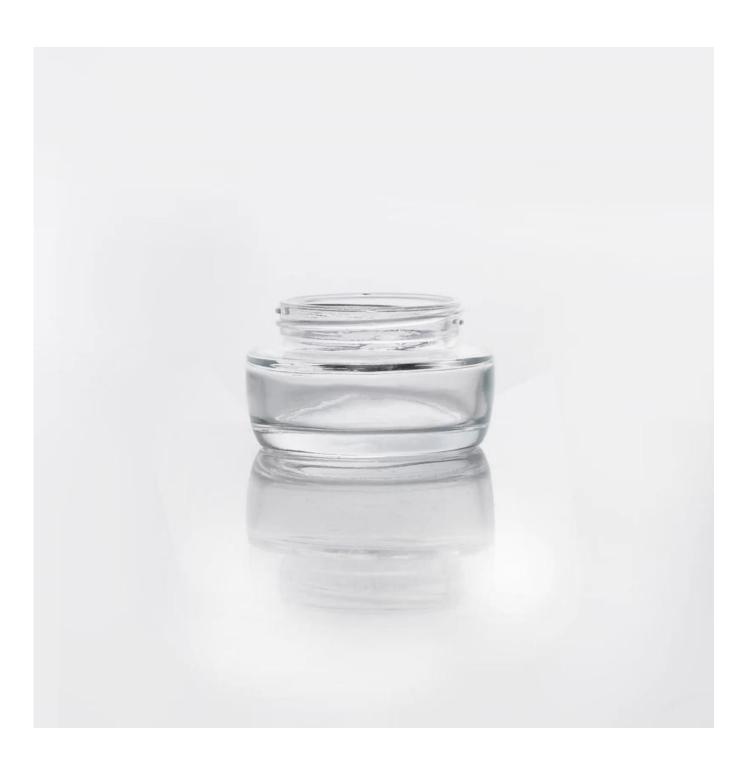

## **Cosmetic cream bottle**

| Product Details |                    |                                                                                                                                                                                                                  |
|-----------------|--------------------|------------------------------------------------------------------------------------------------------------------------------------------------------------------------------------------------------------------|
|                 | Itme No            | SGJR15060803                                                                                                                                                                                                     |
|                 | Size               | 55*64*33mm                                                                                                                                                                                                       |
|                 | Capacity           | 60ml                                                                                                                                                                                                             |
|                 | Material           | Hight white glass                                                                                                                                                                                                |
|                 | Craft              | Machine made                                                                                                                                                                                                     |
|                 | Sample             | 7days                                                                                                                                                                                                            |
|                 | Terms of payment   | 30% deposit by T/T in advance and the balance after showing copy of L/C                                                                                                                                          |
|                 | Use                | Face cream                                                                                                                                                                                                       |
|                 | For your<br>choice | 1, Any logo printing on glass body 2, Any color painted, frosted, electroplating, logo laser for the finish 3, Special packing like shrink wrap, color gift box, white box etc 4, Any shape, size meet your need |