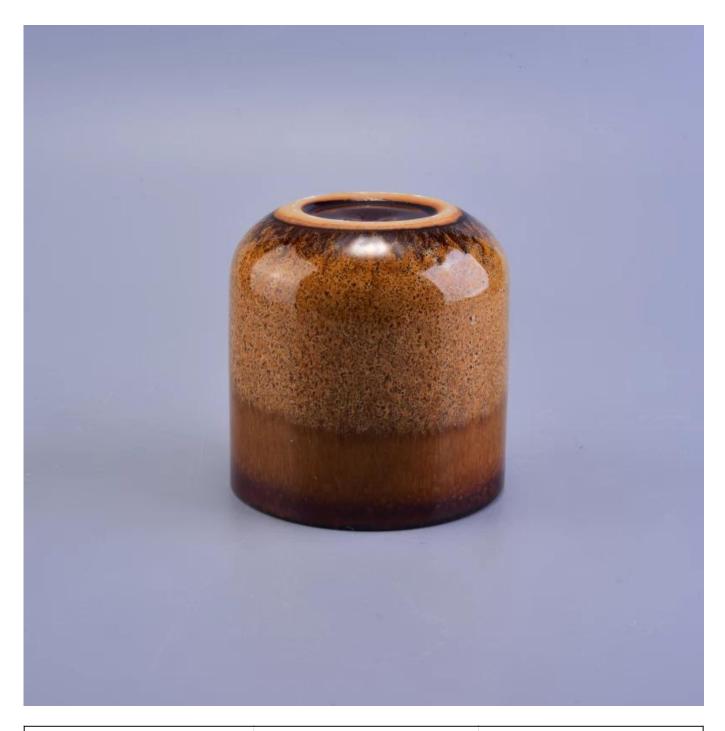

# Copper glazed ceramic candle making jar with 380ml for wholesale

| St. Como         |                                                                                                                                                                                                                                                                                                   |
|------------------|---------------------------------------------------------------------------------------------------------------------------------------------------------------------------------------------------------------------------------------------------------------------------------------------------|
| Product          | Details                                                                                                                                                                                                                                                                                           |
| ltem number.     | SGWQ17010626                                                                                                                                                                                                                                                                                      |
| Material         | Ceramic/porcelain                                                                                                                                                                                                                                                                                 |
| Handle           | Hand made candle holder                                                                                                                                                                                                                                                                           |
| Samples time     | <ol> <li>5 days if there is a form and size of the glass</li> <li>15 days, if you need a new shape and size glass</li> </ol>                                                                                                                                                                      |
| Packaging        | Normal packing, 4 pieces in inner box, 48 pieces in box                                                                                                                                                                                                                                           |
| Product Capacity | 500,000 ~ 1,000,000 pieces per month                                                                                                                                                                                                                                                              |
| Product Features | <ol> <li>Hand made <u>Votive candle holder</u> from high quality</li> <li>Suitable for use in hotel, house, wedding <u>ceramic candle holder</u> etc.</li> <li>Eco-friendly <u>candlestick</u>, unique shape <u>ceramic candle container</u>.</li> <li>Meet FDA test ;ASTM; CA 65 test</li> </ol> |
| Delivery time    | Within 35 days after the sample and in order confirmed                                                                                                                                                                                                                                            |
| Shipment         | By sea, by air, by express and the delivery agent acceptable                                                                                                                                                                                                                                      |