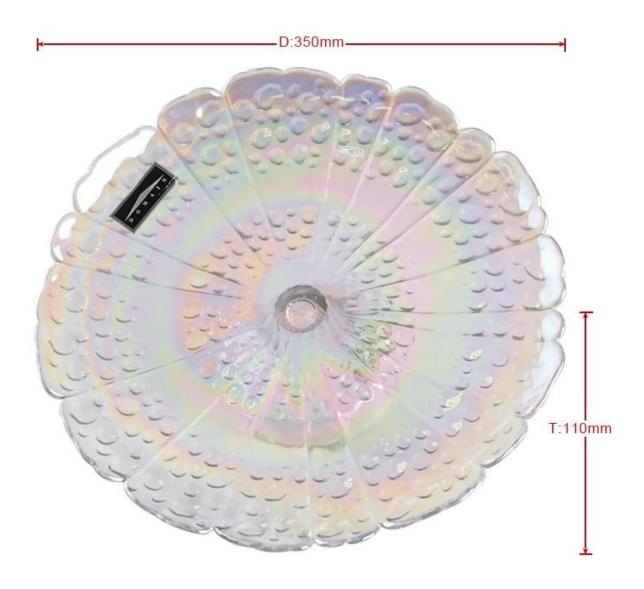

|
| Product Features | <ol> <li>Suitable for family, hotel etc.</li> <li>Unique design</li> <li>Professional Q/C for quality control</li> <li>Competitive price and quality</li> <li>Pass FDA</li> </ol>                                                                                                                                                                        |
| For your choose  | <ol> <li>Any logo printing on the glass body</li> <li>Any color painted, frost, electro plate, pattern laser carver for the finish</li> <li>Special package like shrink wrap, color gift box, white gift box etc</li> <li>Open new mould for the glass, wood, plastic or metal as you like</li> <li>Different size and shapes meet your needs</li> </ol> |

### **Product Photo:**





## **Contact us:**

For more glass plate or any glassware, or here may help you know more about us Kate or FAQ.



#### Related Product□







clear glass plate

#### **Company Show:**



**Factory Show:**