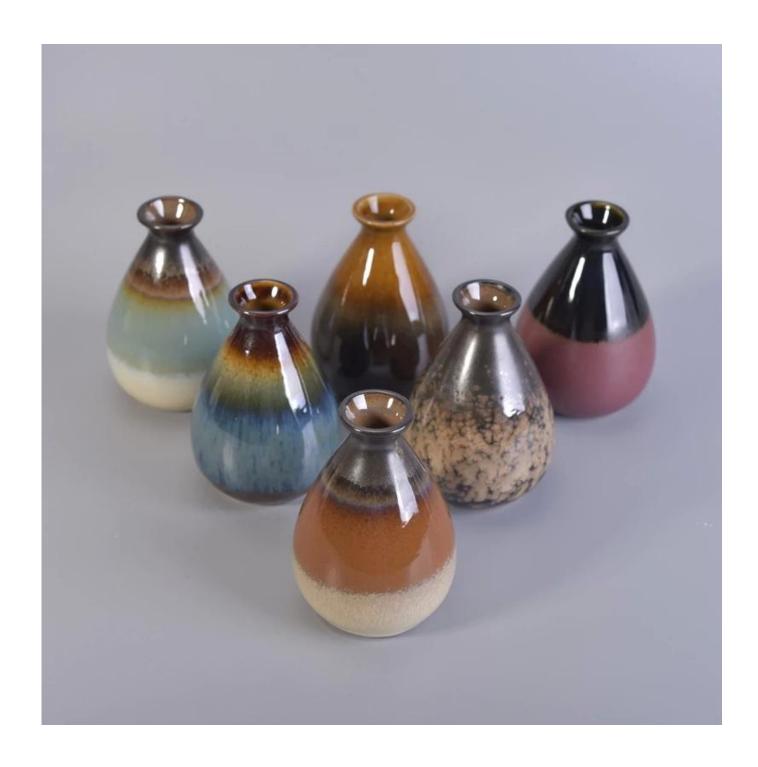

### Colorful ceramic diffuser with transmutation glaze finish

| Item number.             | SGYD16062315                                                                                                                                                         |
|--------------------------|----------------------------------------------------------------------------------------------------------------------------------------------------------------------|
| Material                 | ceramic diffuser bottle                                                                                                                                              |
| Craft                    | handmade ceramic diffuser                                                                                                                                            |
| Samples time             | <ol> <li>5 days if there is a form and size of the ceramic</li> <li>15 days, if you need a new shape and size ceramic</li> </ol>                                     |
| Product Capacity         | 5,000 ~ 100,000 pieces per month                                                                                                                                     |
| The Features of products | <ol> <li>Hand made ceramic bottles for fragrance</li> <li>used for scented candles,wax,etc</li> <li>It can be different colors pattern and shapes if need</li> </ol> |

#### What can we do for you

- 1. Various designs and sizes for selection
- 2 Any color painted, cold, electroplating, laser model Processing cutter
- 3. Special package as shrink film, color gift box, white gift box, etc.
- 4. We are exclusive of employees for quality control to promise the quality.
- 5. We have a professional workshop and warehouse for ensure delivery time