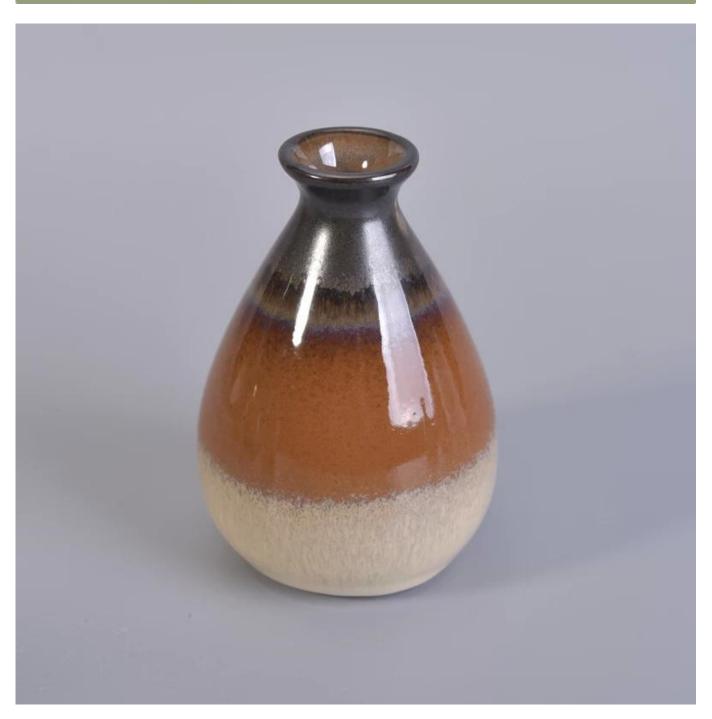

### Colorful ceramic diffuser with transmutation glaze finish

| Item number.             | SGYD16062315                                                                                                                                                         |
|--------------------------|----------------------------------------------------------------------------------------------------------------------------------------------------------------------|
| Material                 | ceramic diffuser bottle                                                                                                                                              |
| Craft                    | handmade ceramic diffuser                                                                                                                                            |
| Samples time             | <ol> <li>5 days if there is a form and size of the ceramic</li> <li>15 days, if you need a new shape and size ceramic</li> </ol>                                     |
| Product Capacity         | 5,000 ~ 100,000 pieces per month                                                                                                                                     |
| The Features of products | <ol> <li>Hand made ceramic bottles for fragrance</li> <li>used for scented candles,wax,etc</li> <li>It can be different colors pattern and shapes if need</li> </ol> |