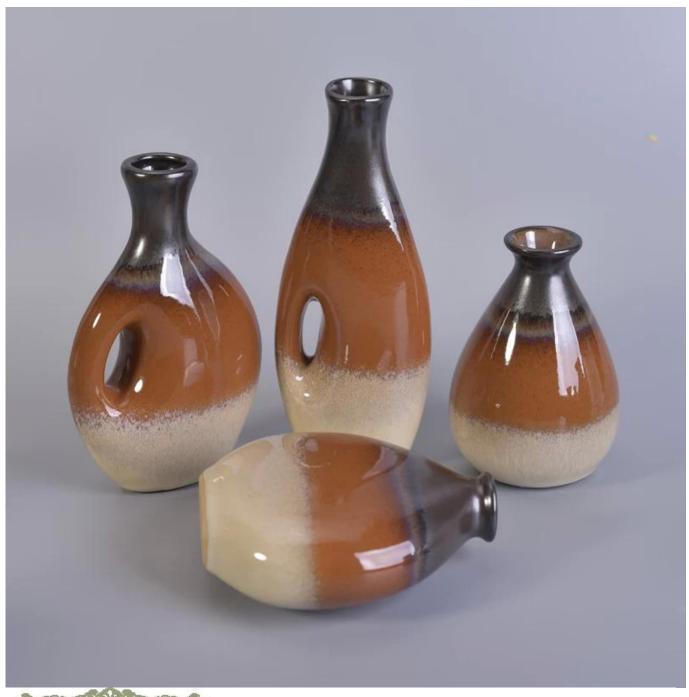

### Colorful ceramic diffuser with transmutation glaze finish

| Item number.             | SGYD16062315                                                                                                                                                         |
|--------------------------|----------------------------------------------------------------------------------------------------------------------------------------------------------------------|
| Material                 | ceramic diffuser bottle                                                                                                                                              |
| Craft                    | handmade ceramic diffuser                                                                                                                                            |
| Samples time             | <ol> <li>5 days if there is a form and size of the ceramic</li> <li>15 days, if you need a new shape and size ceramic</li> </ol>                                     |
| Product Capacity         | 5,000 ~ 100,000 pieces per month                                                                                                                                     |
| The Features of products | <ol> <li>Hand made ceramic bottles for fragrance</li> <li>used for scented candles,wax,etc</li> <li>It can be different colors pattern and shapes if need</li> </ol> |

#### **Usage of Product**

- 1. Ceramic canlde holders can be used in wedding decoration, home decoration, party,banquet etc,
- 2. This candle container is very great as a gorgeous centerpiece for an event
- 3. The pottery candle jars can decorate your indoors and outdoors with this delicated rose figure glass candle holder.

4. The ceramic candle vessel is wonderful gift as housewarmings and other events.