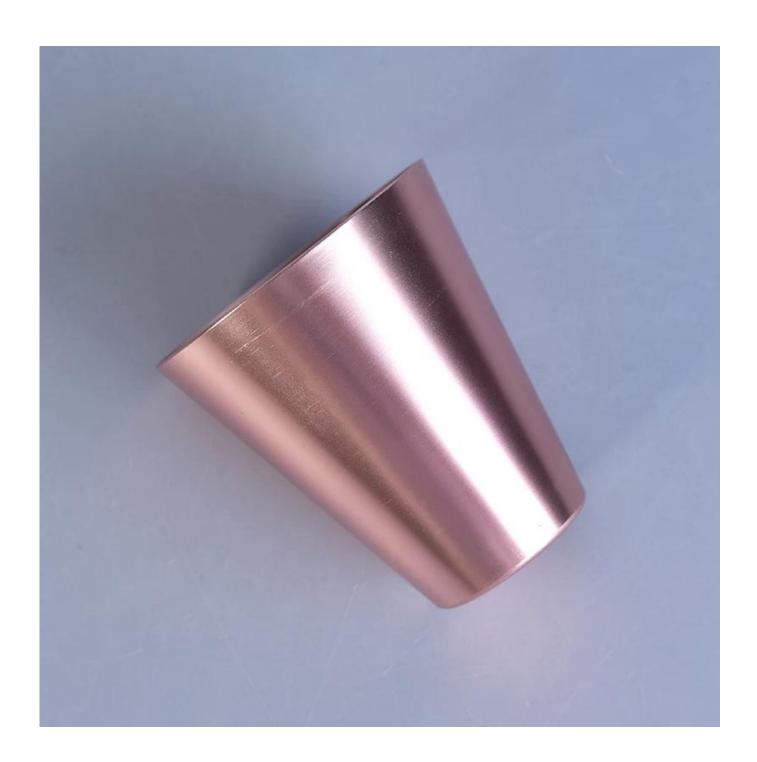

### **Colorful Mini Votive Metal Taper Candle Holders Set**

| Item number.             | SGJBS17060905                                                                                                                                                                                                                                                              |
|--------------------------|----------------------------------------------------------------------------------------------------------------------------------------------------------------------------------------------------------------------------------------------------------------------------|
| Material                 | Aluminum Metal Candle Holder                                                                                                                                                                                                                                               |
| Craft                    | machine made                                                                                                                                                                                                                                                               |
| Samples time             | 1. 5 days if there is a form and size                                                                                                                                                                                                                                      |
|                          | 2. 15 days, if you need a new shape and size                                                                                                                                                                                                                               |
| Product Capacity         | 500,000 ~ 1,000,000 pieces per month                                                                                                                                                                                                                                       |
| The Features of products | <ol> <li>Machine Made Aluminum Metal Candle Holder from high quality.</li> <li>Could be sprayed any color, even silver or golden electroplated.</li> <li>Suitable for use in hotel, house, etc.</li> <li>Eco-friendly.</li> <li>Meet FDA test, ASTM, CA 65 test</li> </ol> |

#### **Usage of Product**

- 1. Aluminum Metal canlde holders can be used in wedding decoration, home decoration, party,banquet ect,
- 2. This candle container is very great as a gorgeous centerpiece for an event
- 3. The Aluminum Metal candle jars can decorate your indoors and outdoors with different effects, such as color sprayed, silver or golden electroplated.
- 4. The Aluminum Metal candle vessel is a wonderful gift as housewarmings and other events.