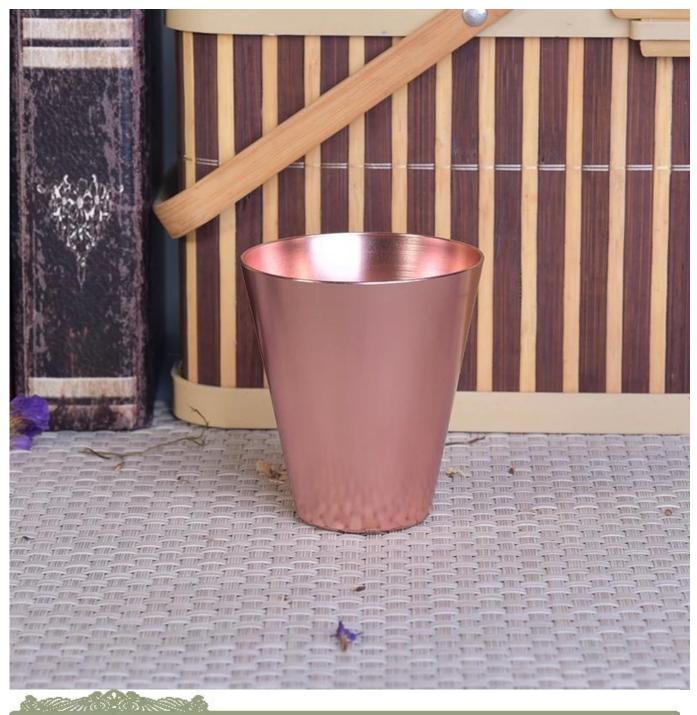

### **Colorful Mini Votive Metal Taper Candle Holders Set**

| Item number.             | SGJBS17060905                                                                                                                                                                                                                                                              |
|--------------------------|----------------------------------------------------------------------------------------------------------------------------------------------------------------------------------------------------------------------------------------------------------------------------|
| Material                 | Aluminum Metal Candle Holder                                                                                                                                                                                                                                               |
| Craft                    | machine made                                                                                                                                                                                                                                                               |
| Samples time             | 1. 5 days if there is a form and size                                                                                                                                                                                                                                      |
|                          | 2. 15 days, if you need a new shape and size                                                                                                                                                                                                                               |
| Product Capacity         | 500,000 ~ 1,000,000 pieces per month                                                                                                                                                                                                                                       |
| The Features of products | <ol> <li>Machine Made Aluminum Metal Candle Holder from high quality.</li> <li>Could be sprayed any color, even silver or golden electroplated.</li> <li>Suitable for use in hotel, house, etc.</li> <li>Eco-friendly.</li> <li>Meet FDA test, ASTM, CA 65 test</li> </ol> |

#### **Usage of Product**

- 1. Aluminum Metal canlde holders can be used in wedding decoration, home decoration, party,banquet ect,
- 2. This candle container is very great as a gorgeous centerpiece for an event
- 3. The Aluminum Metal candle jars can decorate your indoors and outdoors with different effects, such as color sprayed, silver or golden electroplated.
- 4. The Aluminum Metal candle vessel is a wonderful gift as housewarmings and other events.