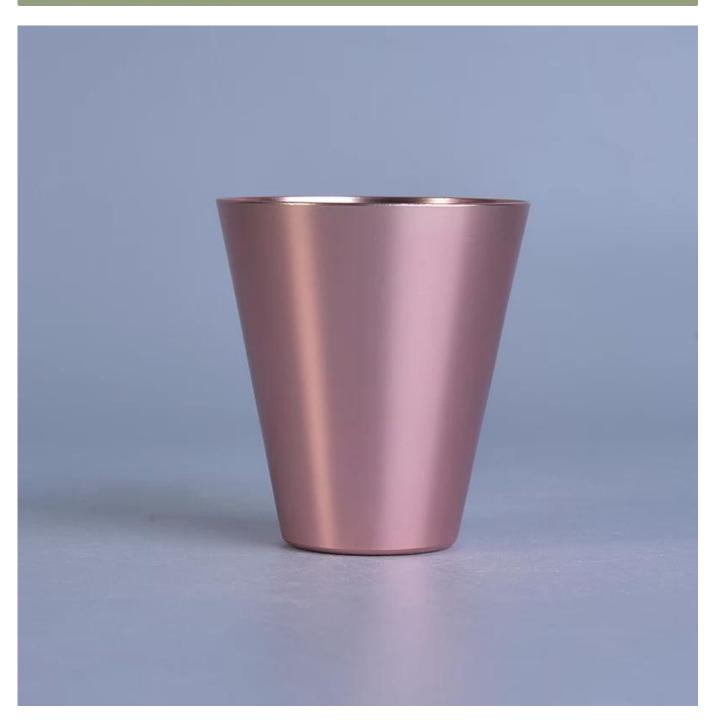

### **Colorful Mini Votive Metal Taper Candle Holders Set**

| Item number.             | SGJBS17060905                                                                                                                                                                                                                                                              |
|--------------------------|----------------------------------------------------------------------------------------------------------------------------------------------------------------------------------------------------------------------------------------------------------------------------|
| Material                 | Aluminum Metal Candle Holder                                                                                                                                                                                                                                               |
| Craft                    | machine made                                                                                                                                                                                                                                                               |
| Samples time             | 1. 5 days if there is a form and size                                                                                                                                                                                                                                      |
|                          | 2. 15 days, if you need a new shape and size                                                                                                                                                                                                                               |
| Product Capacity         | 500,000 ~ 1,000,000 pieces per month                                                                                                                                                                                                                                       |
| The Features of products | <ol> <li>Machine Made Aluminum Metal Candle Holder from high quality.</li> <li>Could be sprayed any color, even silver or golden electroplated.</li> <li>Suitable for use in hotel, house, etc.</li> <li>Eco-friendly.</li> <li>Meet FDA test, ASTM, CA 65 test</li> </ol> |

#### **Usage of Product**

- 1. Aluminum Metal canlde holders can be used in wedding decoration, home decoration, party,banquet ect,
- 2. This candle container is very great as a gorgeous centerpiece for an event
- 3. The Aluminum Metal candle jars can decorate your indoors and outdoors with different effects, such as color sprayed, silver or golden electroplated.
- 4. The Aluminum Metal candle vessel is a wonderful gift as housewarmings and other events.