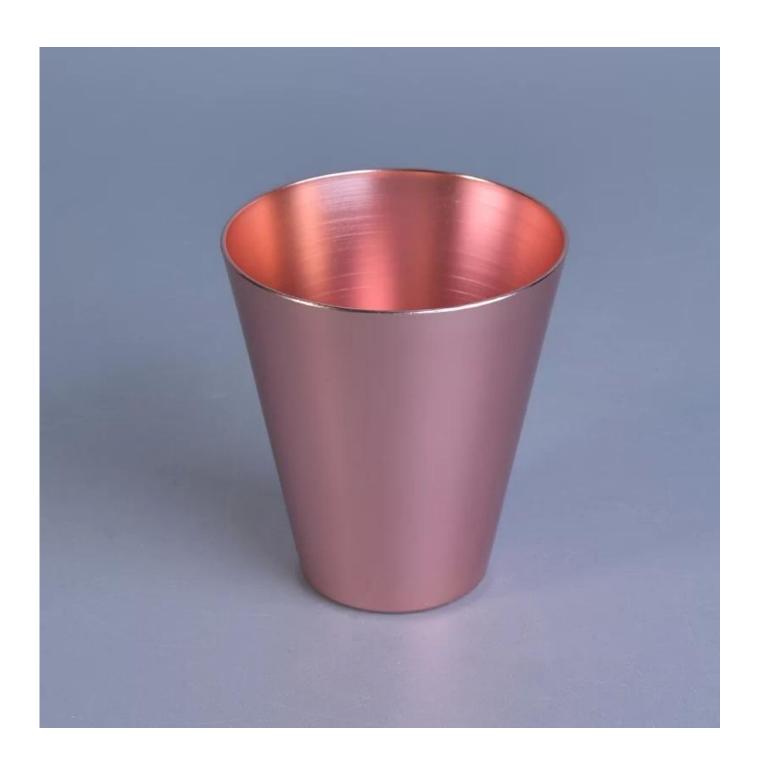

### **Colorful Mini Votive Metal Taper Candle Holders Set**

| Item number.             | SGJBS17060905                                                                                                                                                                                                                                                              |
|--------------------------|----------------------------------------------------------------------------------------------------------------------------------------------------------------------------------------------------------------------------------------------------------------------------|
| Material                 | Aluminum Metal Candle Holder                                                                                                                                                                                                                                               |
| Craft                    | machine made                                                                                                                                                                                                                                                               |
| Samples time             | 1. 5 days if there is a form and size                                                                                                                                                                                                                                      |
|                          | 2. 15 days, if you need a new shape and size                                                                                                                                                                                                                               |
| Product Capacity         | 500,000 ~ 1,000,000 pieces per month                                                                                                                                                                                                                                       |
| The Features of products | <ol> <li>Machine Made Aluminum Metal Candle Holder from high quality.</li> <li>Could be sprayed any color, even silver or golden electroplated.</li> <li>Suitable for use in hotel, house, etc.</li> <li>Eco-friendly.</li> <li>Meet FDA test, ASTM, CA 65 test</li> </ol> |

#### **Usage of Product**

- 1. Aluminum Metal canlde holders can be used in wedding decoration, home decoration, party,banquet ect,
- 2. This candle container is very great as a gorgeous centerpiece for an event
- 3. The Aluminum Metal candle jars can decorate your indoors and outdoors with different effects, such as color sprayed, silver or golden electroplated.
- 4. The Aluminum Metal candle vessel is a wonderful gift as housewarmings and other events.