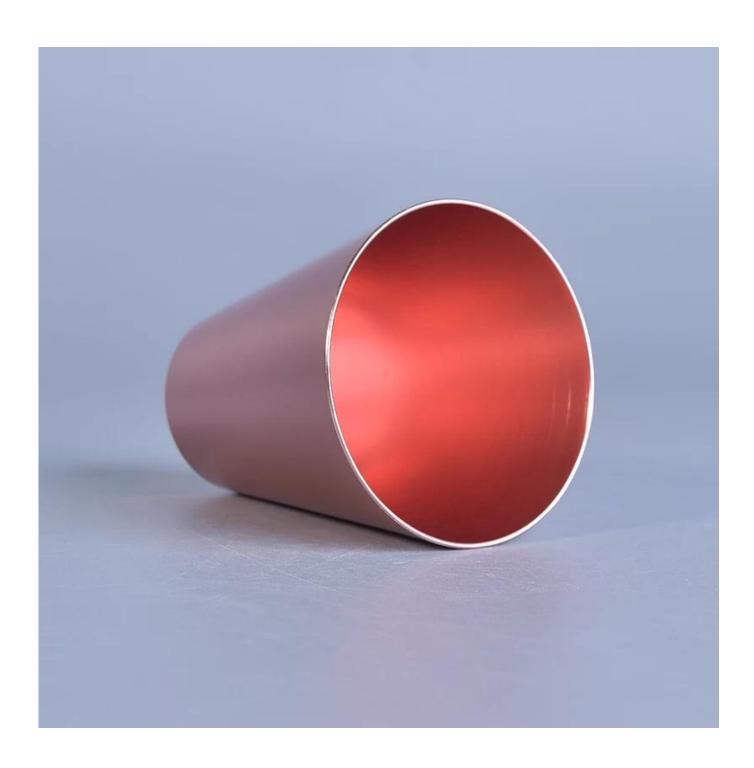

### **Colorful Mini Votive Metal Taper Candle Holders Set**

| Item number.             | SGJBS17060905                                                                                                                                                                                                                                                              |
|--------------------------|----------------------------------------------------------------------------------------------------------------------------------------------------------------------------------------------------------------------------------------------------------------------------|
| Material                 | Aluminum Metal Candle Holder                                                                                                                                                                                                                                               |
| Craft                    | machine made                                                                                                                                                                                                                                                               |
| Samples time             | 1. 5 days if there is a form and size                                                                                                                                                                                                                                      |
|                          | 2. 15 days, if you need a new shape and size                                                                                                                                                                                                                               |
| Product Capacity         | 500,000 ~ 1,000,000 pieces per month                                                                                                                                                                                                                                       |
| The Features of products | <ol> <li>Machine Made Aluminum Metal Candle Holder from high quality.</li> <li>Could be sprayed any color, even silver or golden electroplated.</li> <li>Suitable for use in hotel, house, etc.</li> <li>Eco-friendly.</li> <li>Meet FDA test, ASTM, CA 65 test</li> </ol> |

#### **Usage of Product**

- 1. Aluminum Metal canlde holders can be used in wedding decoration, home decoration, party,banquet ect,
- 2. This candle container is very great as a gorgeous centerpiece for an event
- 3. The Aluminum Metal candle jars can decorate your indoors and outdoors with different effects, such as color sprayed, silver or golden electroplated.
- 4. The Aluminum Metal candle vessel is a wonderful gift as housewarmings and other events.