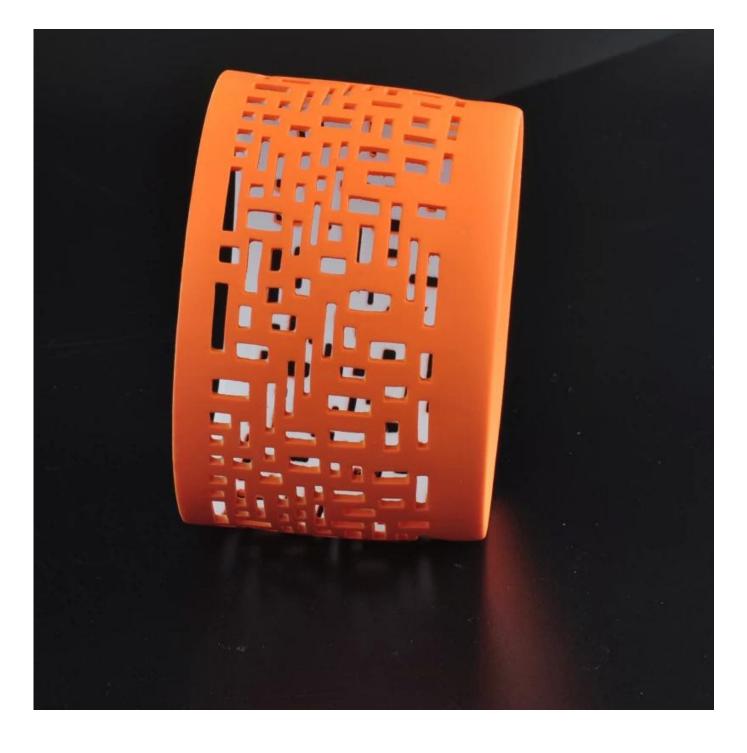

## **Colored hollowed-out ceramic candle holder**

# Product Details

| Item Name     | Customized hollowed-out ceramic candle holder                                           |  |
|---------------|-----------------------------------------------------------------------------------------|--|
| ltem No.      | SGJH16042045                                                                            |  |
| Size          | Top dia:81cm<br>Bottom dia:78cm<br>Height:55cm<br>Weight:64g                            |  |
| Brand name    | Sunny Glassware                                                                         |  |
| Packing       | Security packaging normal 24pcs / 36pcs / 48pcs per carton etc. export with egg divider |  |
| MOQ           | 2,000pcs                                                                                |  |
| Delivery time | Within 35 days after order confirmed                                                    |  |