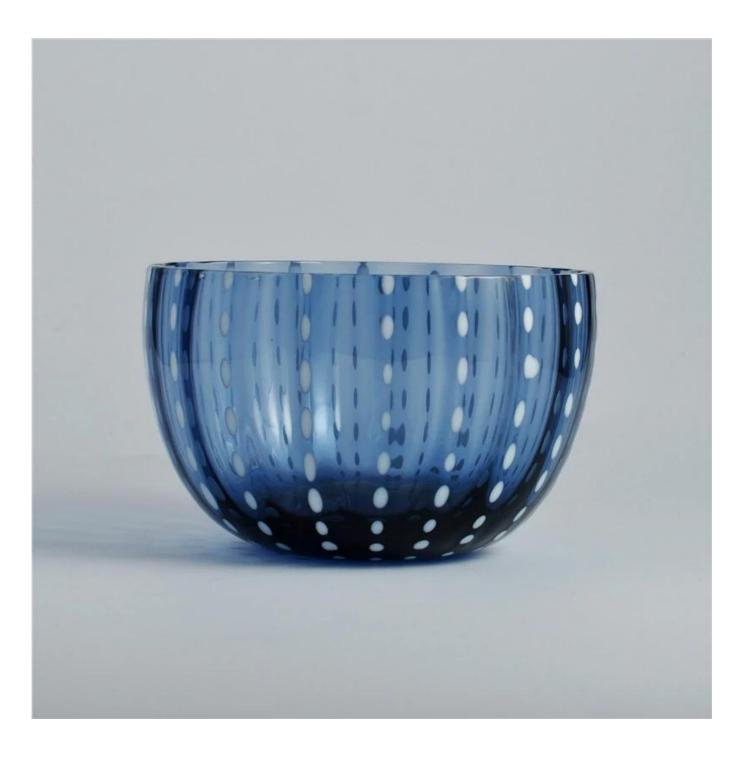

## **Colored glass bowl shape dots glass candle holder**

| Item Name       | Colored glass bowl shape dots glass candle holder                                                                                                                                                     |
|-----------------|-------------------------------------------------------------------------------------------------------------------------------------------------------------------------------------------------------|
| ltem No.        | SGLYP16021514                                                                                                                                                                                         |
| Size            | Top dia[]106mm<br>Bottom dia[]44mm<br>Height[]70mm<br>Weight[]209g<br>Capacity[]374ml                                                                                                                 |
| Brand name      | Sunny Glassware                                                                                                                                                                                       |
| Sample time     | <ul><li>1.5 days to exist in the shape and size of the products</li><li>2:15 days if you need new shape and size of products</li></ul>                                                                |
| Packing         | Security packaging normal 24pcs / 36pcs / 48pcs per carton etc. export with egg divider                                                                                                               |
| Moq             | 30,000pcs                                                                                                                                                                                             |
| Delivery time   | Within 35 days after order confirmed                                                                                                                                                                  |
| Payment terms   | 30% deposit by T / T in advance, the balance after showing the copy of B / L                                                                                                                          |
| Product Feature | <ol> <li>High quality and competitive prices</li> <li>Meet FDA, SGS, LFGB test etc.</li> <li>Eco-friendly</li> <li>Widely applies to wedding, party, house, bar etc.</li> <li>Machine made</li> </ol> |