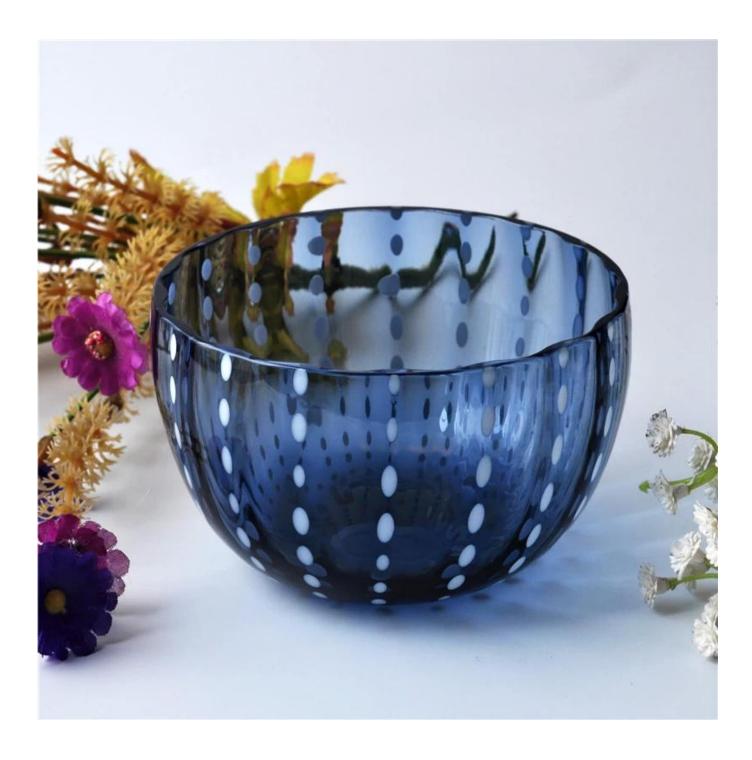

## **Colored glass bowl shape dots glass candle holder**

| Item Name       | Colored glass bowl shape dots glass candle holder                                                                                                                                                     |
|-----------------|-------------------------------------------------------------------------------------------------------------------------------------------------------------------------------------------------------|
| ltem No.        | SGLYP16021514                                                                                                                                                                                         |
| Size            | Top dia[]106mm<br>Bottom dia[]44mm<br>Height[]70mm<br>Weight[]209g<br>Capacity[]374ml                                                                                                                 |
| Brand name      | Sunny Glassware                                                                                                                                                                                       |
| Sample time     | <ul><li>1.5 days to exist in the shape and size of the products</li><li>2:15 days if you need new shape and size of products</li></ul>                                                                |
| Packing         | Security packaging normal 24pcs / 36pcs / 48pcs per carton etc. export with egg divider                                                                                                               |
| Moq             | 30,000pcs                                                                                                                                                                                             |
| Delivery time   | Within 35 days after order confirmed                                                                                                                                                                  |
| Payment terms   | 30% deposit by T / T in advance, the balance after showing the copy of B / L                                                                                                                          |
| Product Feature | <ol> <li>High quality and competitive prices</li> <li>Meet FDA, SGS, LFGB test etc.</li> <li>Eco-friendly</li> <li>Widely applies to wedding, party, house, bar etc.</li> <li>Machine made</li> </ol> |