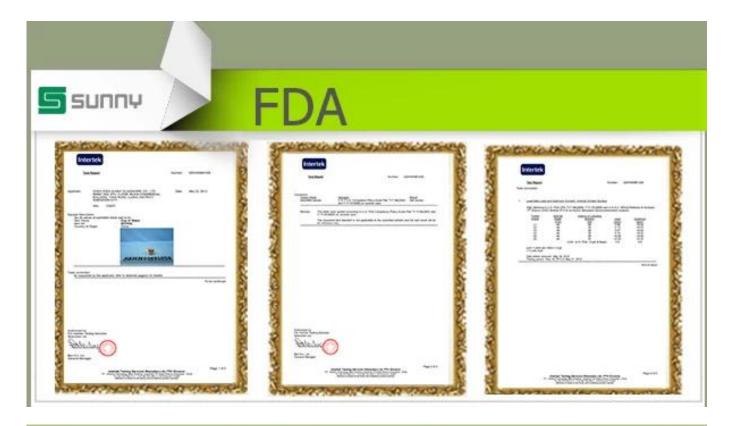

## **Colored glass bowl shape dots glass candle holder**

| Item Name       | Colored glass bowl shape dots glass candle holder                                                                                                                                                     |
|-----------------|-------------------------------------------------------------------------------------------------------------------------------------------------------------------------------------------------------|
| ltem No.        | SGLYP16021514                                                                                                                                                                                         |
| Size            | Top dia[]106mm<br>Bottom dia[]44mm<br>Height[]70mm<br>Weight[]209g<br>Capacity[]374ml                                                                                                                 |
| Brand name      | Sunny Glassware                                                                                                                                                                                       |
| Sample time     | <ul><li>1.5 days to exist in the shape and size of the products</li><li>2:15 days if you need new shape and size of products</li></ul>                                                                |
| Packing         | Security packaging normal 24pcs / 36pcs / 48pcs per carton etc. export with egg divider                                                                                                               |
| Moq             | 30,000pcs                                                                                                                                                                                             |
| Delivery time   | Within 35 days after order confirmed                                                                                                                                                                  |
| Payment terms   | 30% deposit by T / T in advance, the balance after showing the copy of B / L                                                                                                                          |
| Product Feature | <ol> <li>High quality and competitive prices</li> <li>Meet FDA, SGS, LFGB test etc.</li> <li>Eco-friendly</li> <li>Widely applies to wedding, party, house, bar etc.</li> <li>Machine made</li> </ol> |