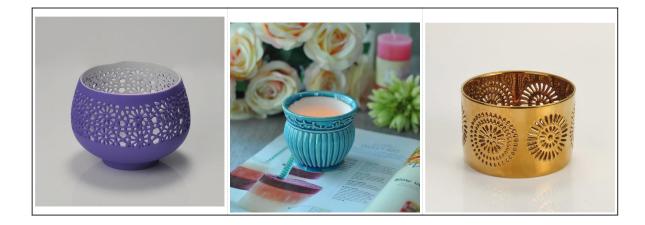

## **Colored glass bowl shape dots glass candle holder**

| Item Name       | Colored glass bowl shape dots glass candle holder                                                                                                                                                     |
|-----------------|-------------------------------------------------------------------------------------------------------------------------------------------------------------------------------------------------------|
| ltem No.        | SGLYP16021514                                                                                                                                                                                         |
| Size            | Top dia[]106mm<br>Bottom dia[]44mm<br>Height[]70mm<br>Weight[]209g<br>Capacity[]374ml                                                                                                                 |
| Brand name      | Sunny Glassware                                                                                                                                                                                       |
| Sample time     | <ul><li>1.5 days to exist in the shape and size of the products</li><li>2:15 days if you need new shape and size of products</li></ul>                                                                |
| Packing         | Security packaging normal 24pcs / 36pcs / 48pcs per carton etc. export with egg divider                                                                                                               |
| Moq             | 30,000pcs                                                                                                                                                                                             |
| Delivery time   | Within 35 days after order confirmed                                                                                                                                                                  |
| Payment terms   | 30% deposit by T / T in advance, the balance after showing the copy of B / L                                                                                                                          |
| Product Feature | <ol> <li>High quality and competitive prices</li> <li>Meet FDA, SGS, LFGB test etc.</li> <li>Eco-friendly</li> <li>Widely applies to wedding, party, house, bar etc.</li> <li>Machine made</li> </ol> |

Spray colour

For more informations, please visit our website: www.okcandle.com