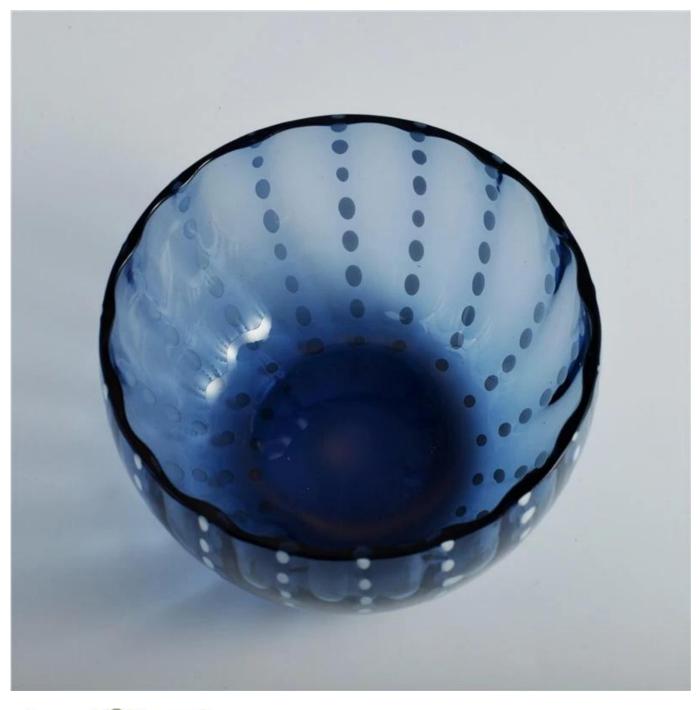

## **Colored glass bowl shape dots glass candle holder**

| Item Name       | Colored glass bowl shape dots glass candle holder                                                                                                                                                     |
|-----------------|-------------------------------------------------------------------------------------------------------------------------------------------------------------------------------------------------------|
| ltem No.        | SGLYP16021514                                                                                                                                                                                         |
| Size            | Top dia[]106mm<br>Bottom dia[]44mm<br>Height[]70mm<br>Weight[]209g<br>Capacity[]374ml                                                                                                                 |
| Brand name      | Sunny Glassware                                                                                                                                                                                       |
| Sample time     | <ul><li>1.5 days to exist in the shape and size of the products</li><li>2:15 days if you need new shape and size of products</li></ul>                                                                |
| Packing         | Security packaging normal 24pcs / 36pcs / 48pcs per carton etc. export with egg divider                                                                                                               |
| Moq             | 30,000pcs                                                                                                                                                                                             |
| Delivery time   | Within 35 days after order confirmed                                                                                                                                                                  |
| Payment terms   | 30% deposit by T / T in advance, the balance after showing the copy of B / L                                                                                                                          |
| Product Feature | <ol> <li>High quality and competitive prices</li> <li>Meet FDA, SGS, LFGB test etc.</li> <li>Eco-friendly</li> <li>Widely applies to wedding, party, house, bar etc.</li> <li>Machine made</li> </ol> |