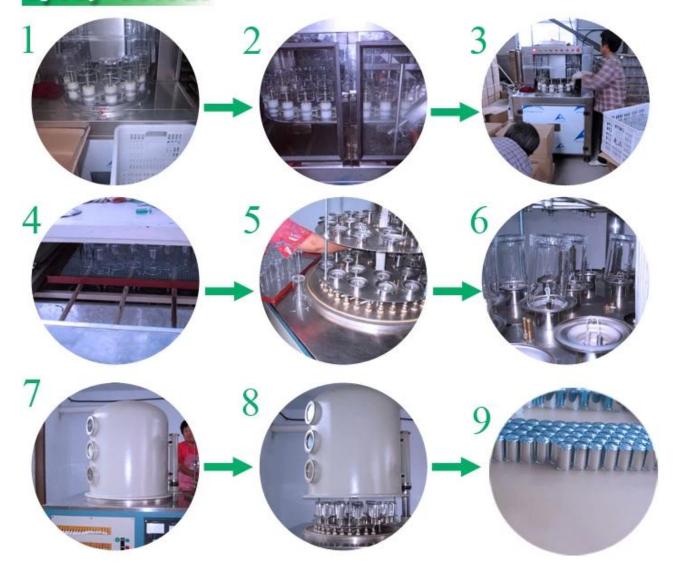

|
| Delivery time   | Within 35 days after order confirmed                                                                                                                                                                  |
| Payment terms   | 30% deposit by T / T in advance, the balance after showing the copy of B / L                                                                                                                          |
| Product Feature | <ol> <li>High quality and competitive prices</li> <li>Meet FDA, SGS, LFGB test etc.</li> <li>Eco-friendly</li> <li>Widely applies to wedding, party, house, bar etc.</li> <li>Machine made</li> </ol> |































Spray colour











For more informations, please visit our website: www.okcandle.com