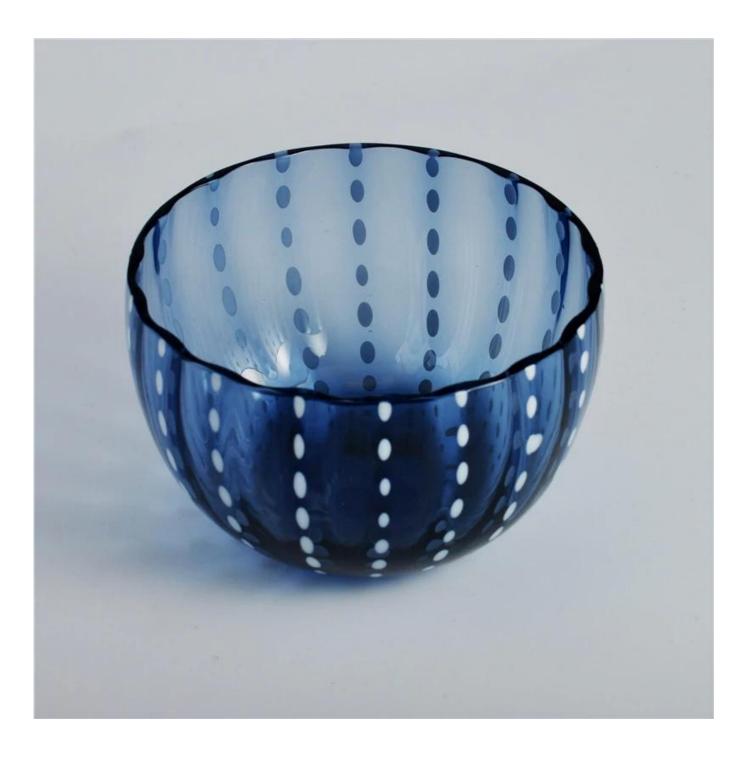

## **Colored glass bowl shape dots glass candle holder**

| Item Name       | Colored glass bowl shape dots glass candle holder                                                                                                                                                     |
|-----------------|-------------------------------------------------------------------------------------------------------------------------------------------------------------------------------------------------------|
| ltem No.        | SGLYP16021514                                                                                                                                                                                         |
| Size            | Top dia[]106mm<br>Bottom dia[]44mm<br>Height[]70mm<br>Weight[]209g<br>Capacity[]374ml                                                                                                                 |
| Brand name      | Sunny Glassware                                                                                                                                                                                       |
| Sample time     | <ul><li>1.5 days to exist in the shape and size of the products</li><li>2:15 days if you need new shape and size of products</li></ul>                                                                |
| Packing         | Security packaging normal 24pcs / 36pcs / 48pcs per carton etc. export with egg divider                                                                                                               |
| Moq             | 30,000pcs                                                                                                                                                                                             |
| Delivery time   | Within 35 days after order confirmed                                                                                                                                                                  |
| Payment terms   | 30% deposit by T / T in advance, the balance after showing the copy of B / L                                                                                                                          |
| Product Feature | <ol> <li>High quality and competitive prices</li> <li>Meet FDA, SGS, LFGB test etc.</li> <li>Eco-friendly</li> <li>Widely applies to wedding, party, house, bar etc.</li> <li>Machine made</li> </ol> |