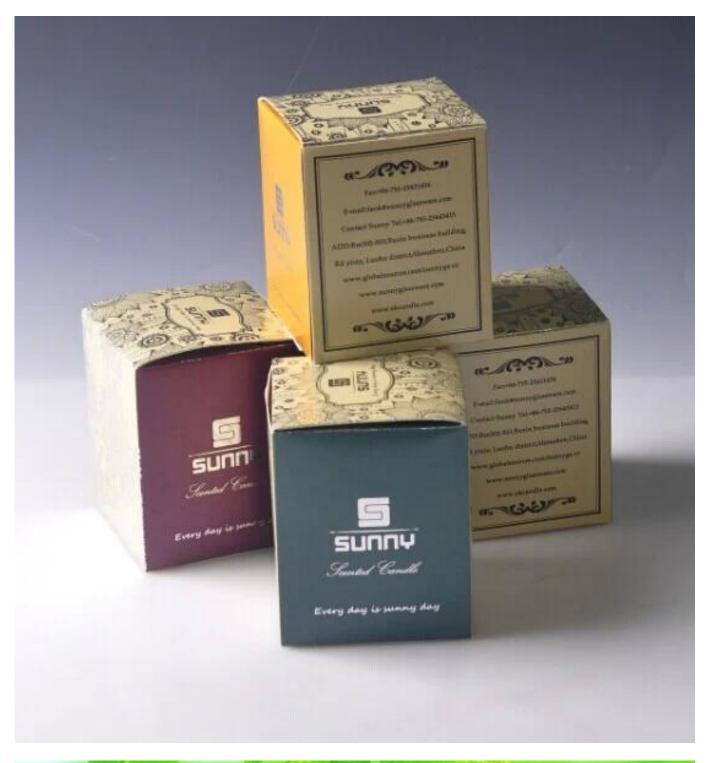

## Product detail:

5

SUNNY

| Item No.         | SGXJS14120611                                                                                                                                                                                                                                                                                                                                         |
|------------------|-------------------------------------------------------------------------------------------------------------------------------------------------------------------------------------------------------------------------------------------------------------------------------------------------------------------------------------------------------|
| Material         | Ceramic                                                                                                                                                                                                                                                                                                                                               |
| Craft            | Handmade                                                                                                                                                                                                                                                                                                                                              |
| Samples time     | <ol> <li>5 days if at exit shaped and size of glass</li> <li>15 days if need new shape or size of glass</li> </ol>                                                                                                                                                                                                                                    |
| Packing          | Normal packing, 24 or 36pcs into export carton, carton with cardboard divider                                                                                                                                                                                                                                                                         |
| Product Capacity | 500,000~1,000,000 pcs per month                                                                                                                                                                                                                                                                                                                       |
| Delivery time    | Within 35 days after the sample and order confirmed                                                                                                                                                                                                                                                                                                   |
| Payment terms    | 30% deposit by T/T in advance and the balance against the copy of B/L                                                                                                                                                                                                                                                                                 |
| Shipment         | By sea,by air,by Express and your shipping agent is acceptable                                                                                                                                                                                                                                                                                        |
| Product Features | <ol> <li>Suitable for used in pub, hotel, restaurants, home,etc</li> <li>Professional Q/C for quality control</li> <li>Competitive price and quality</li> <li>Meet FDA test and food grade</li> </ol>                                                                                                                                                 |
| For your choices | <ol> <li>Any logo printing on the glass body</li> <li>Any color painted,frost,electroplate, pattern laser carver for the finish</li> <li>Special package like shrink wrap, color gift box, white gift box etc</li> <li>Open new mould for the glass, wood, plastic or metal as you like</li> <li>Different size and shapes meet your needs</li> </ol> |