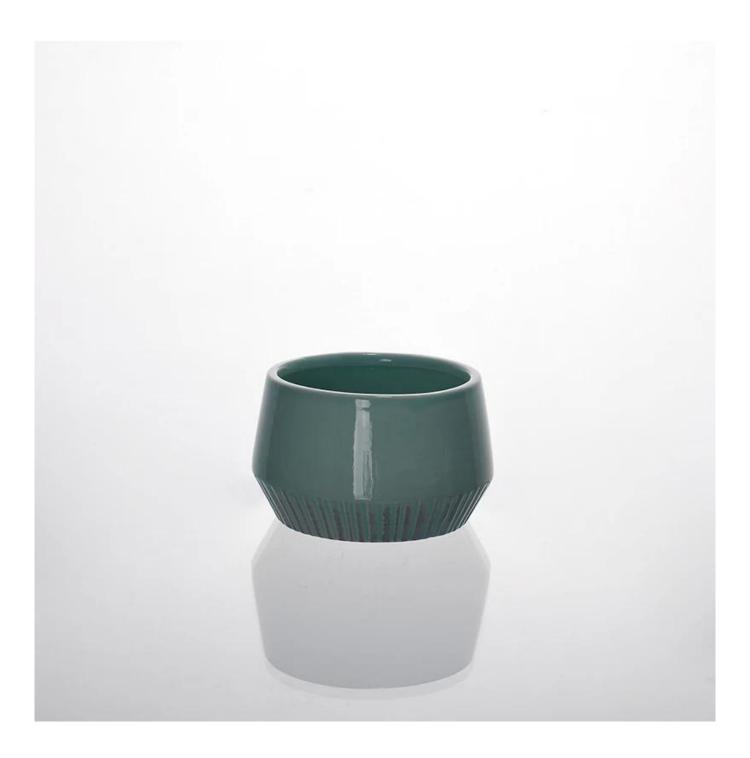

|
| Product Features | <ol> <li>Suitable for used in pub, hotel, restaurants, home,etc</li> <li>Professional Q/C for quality control</li> <li>Competitive price and quality</li> <li>Meet FDA test and food grade</li> </ol>                                                                                                                                                 |
| For your choices | <ol> <li>Any logo printing on the glass body</li> <li>Any color painted,frost,electroplate, pattern laser carver for the finish</li> <li>Special package like shrink wrap, color gift box, white gift box etc</li> <li>Open new mould for the glass, wood, plastic or metal as you like</li> <li>Different size and shapes meet your needs</li> </ol> |



















square cylinder ceramic candlestick











# Our factory:





### Certification:







Method of application:

- 1. Using it under guide of the adult.
- 2. Washing it with clean or boiling water before usage.
- 3. No touching the rim of glass cup, try to take the bottom or the handle of it.

#### **Cautions:**

- 1. Beer, red wine, white wine, beverage or hot water not be too full.
- 2. To avoid to hurt your children's hand, please put it in the place where they can't reach.
- 3. Avoid dropping ,Collision and strong impact.
- 4. Not available for microwave oven.
- 5. To prevent it from cracking, do not put it over open fire directly.

#### **FAQ**

For more information, please visit our website: www.okcandle.com