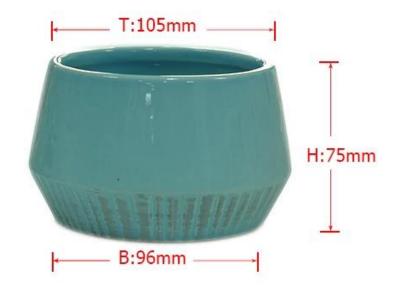

|
| Product Features | <ol> <li>Suitable for used in pub, hotel, restaurants, home,etc</li> <li>Professional Q/C for quality control</li> <li>Competitive price and quality</li> <li>Meet FDA test and food grade</li> </ol>                                                                                                                                                 |
| For your choices | <ol> <li>Any logo printing on the glass body</li> <li>Any color painted,frost,electroplate, pattern laser carver for the finish</li> <li>Special package like shrink wrap, color gift box, white gift box etc</li> <li>Open new mould for the glass, wood, plastic or metal as you like</li> <li>Different size and shapes meet your needs</li> </ol> |



















square cylinder ceramic candlestick











# Our factory:





### Certification:







Method of application:

- 1. Using it under guide of the adult.
- 2. Washing it with clean or boiling water before usage.
- 3. No touching the rim of glass cup, try to take the bottom or the handle of it.

#### **Cautions:**

- 1. Beer, red wine, white wine, beverage or hot water not be too full.
- 2. To avoid to hurt your children's hand, please put it in the place where they can't reach.
- 3. Avoid dropping ,Collision and strong impact.
- 4. Not available for microwave oven.
- 5. To prevent it from cracking, do not put it over open fire directly.

#### **FAQ**

For more information, please visit our website: www.okcandle.com