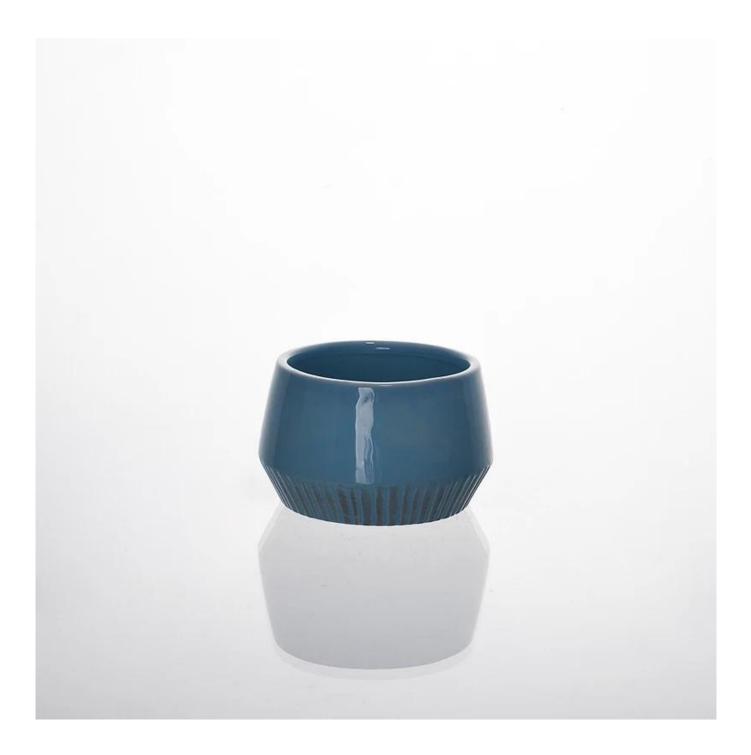

|
| Product Features | <ol> <li>Suitable for used in pub, hotel, restaurants, home,etc</li> <li>Professional Q/C for quality control</li> <li>Competitive price and quality</li> <li>Meet FDA test and food grade</li> </ol>                                                                                                                                                 |
| For your choices | <ol> <li>Any logo printing on the glass body</li> <li>Any color painted,frost,electroplate, pattern laser carver for the finish</li> <li>Special package like shrink wrap, color gift box, white gift box etc</li> <li>Open new mould for the glass, wood, plastic or metal as you like</li> <li>Different size and shapes meet your needs</li> </ol> |



















square cylinder ceramic candlestick











# Our factory:





### Certification:







Method of application:

- 1. Using it under guide of the adult.
- 2. Washing it with clean or boiling water before usage.
- 3. No touching the rim of glass cup, try to take the bottom or the handle of it.

#### **Cautions:**

- 1. Beer, red wine, white wine, beverage or hot water not be too full.
- 2. To avoid to hurt your children's hand, please put it in the place where they can't reach.
- 3. Avoid dropping ,Collision and strong impact.
- 4. Not available for microwave oven.
- 5. To prevent it from cracking, do not put it over open fire directly.

#### **FAQ**

For more information, please visit our website: www.okcandle.com