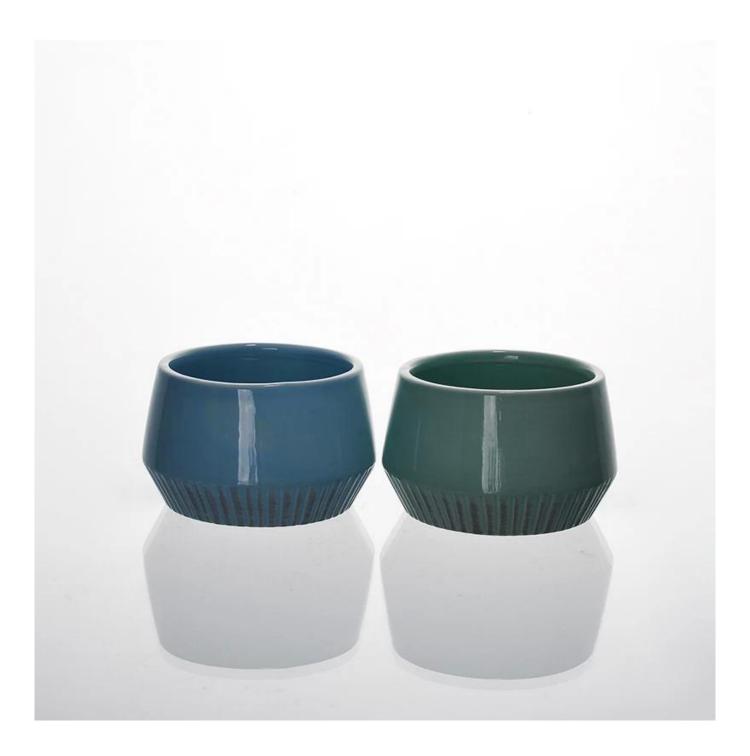

|
| Product Features | <ol> <li>Suitable for used in pub, hotel, restaurants, home,etc</li> <li>Professional Q/C for quality control</li> <li>Competitive price and quality</li> <li>Meet FDA test and food grade</li> </ol>                                                                                                                                                 |
| For your choices | <ol> <li>Any logo printing on the glass body</li> <li>Any color painted,frost,electroplate, pattern laser carver for the finish</li> <li>Special package like shrink wrap, color gift box, white gift box etc</li> <li>Open new mould for the glass, wood, plastic or metal as you like</li> <li>Different size and shapes meet your needs</li> </ol> |



















square cylinder ceramic candlestick











# Our factory:





### Certification:







Method of application:

- 1. Using it under guide of the adult.
- 2. Washing it with clean or boiling water before usage.
- 3. No touching the rim of glass cup, try to take the bottom or the handle of it.

#### **Cautions:**

- 1. Beer, red wine, white wine, beverage or hot water not be too full.
- 2. To avoid to hurt your children's hand, please put it in the place where they can't reach.
- 3. Avoid dropping ,Collision and strong impact.
- 4. Not available for microwave oven.
- 5. To prevent it from cracking, do not put it over open fire directly.

#### **FAQ**

For more information, please visit our website: www.okcandle.com