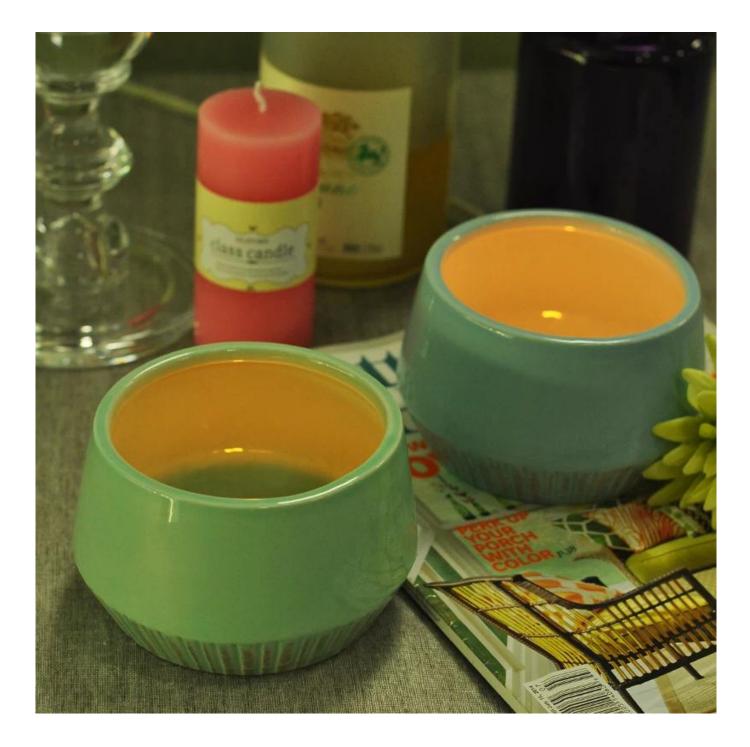

## Product detail:

5

SUNNY

| Item No.         | SGXJS14120611                                                                                                                                                                                                                                                                                                                                         |
|------------------|-------------------------------------------------------------------------------------------------------------------------------------------------------------------------------------------------------------------------------------------------------------------------------------------------------------------------------------------------------|
| Material         | Ceramic                                                                                                                                                                                                                                                                                                                                               |
| Craft            | Handmade                                                                                                                                                                                                                                                                                                                                              |
| Samples time     | <ol> <li>5 days if at exit shaped and size of glass</li> <li>15 days if need new shape or size of glass</li> </ol>                                                                                                                                                                                                                                    |
| Packing          | Normal packing, 24 or 36pcs into export carton, carton with cardboard divider                                                                                                                                                                                                                                                                         |
| Product Capacity | 500,000~1,000,000 pcs per month                                                                                                                                                                                                                                                                                                                       |
| Delivery time    | Within 35 days after the sample and order confirmed                                                                                                                                                                                                                                                                                                   |
| Payment terms    | 30% deposit by T/T in advance and the balance against the copy of B/L                                                                                                                                                                                                                                                                                 |
| Shipment         | By sea,by air,by Express and your shipping agent is acceptable                                                                                                                                                                                                                                                                                        |
| Product Features | <ol> <li>Suitable for used in pub, hotel, restaurants, home,etc</li> <li>Professional Q/C for quality control</li> <li>Competitive price and quality</li> <li>Meet FDA test and food grade</li> </ol>                                                                                                                                                 |
| For your choices | <ol> <li>Any logo printing on the glass body</li> <li>Any color painted,frost,electroplate, pattern laser carver for the finish</li> <li>Special package like shrink wrap, color gift box, white gift box etc</li> <li>Open new mould for the glass, wood, plastic or metal as you like</li> <li>Different size and shapes meet your needs</li> </ol> |