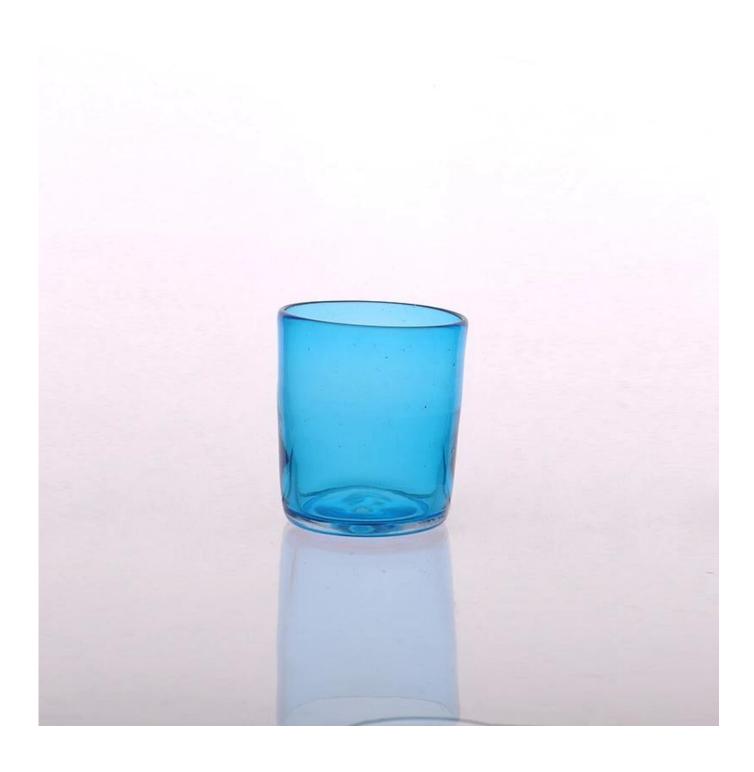

## **Colored candle holder**

| Product Details  |                                                                            |
|------------------|----------------------------------------------------------------------------|
|                  |                                                                            |
| Material         | high white glass material                                                  |
| Process          | Hand made                                                                  |
| Samples time     | 1. 5 days if at exist shaped and size of glass                             |
|                  | 2. 15 days if need new shape or size of glass                              |
| Packing          | Normal packing,4 pcs into inner box, 48 pcs per carton                     |
| Product Capacity | 500,000~1,000,000 pcs per month                                            |
| Delivery time    | Within 35 days after the sample and order confirmed                        |
| Payment terms    | 30% deposit by T/T in advance and the balance against the copy of B/L      |
| Shipment         | By sea, by air, by Express and your shipping agent is acceptable           |
|                  | 1. Hand made glass candle holder with high quality                         |
| Product Features | 2. Suitable for used in hotel, home, etc.                                  |
|                  | 3. It is eco-friendly                                                      |
|                  | 4. Meet FDA test & CA 65 test                                              |
|                  | 1. Different designs and sizes for choice                                  |
|                  | 2 .Any color painted, frost, electroplate, pattern laser carver processing |
| For your choices | 3. Special package like shrink wrap, color gift box, white gift box etc.   |
|                  | 4. We have exclusive workers for quality control                           |
|                  | 5. We have professional workshop and warehouse to ensure the delivery time |