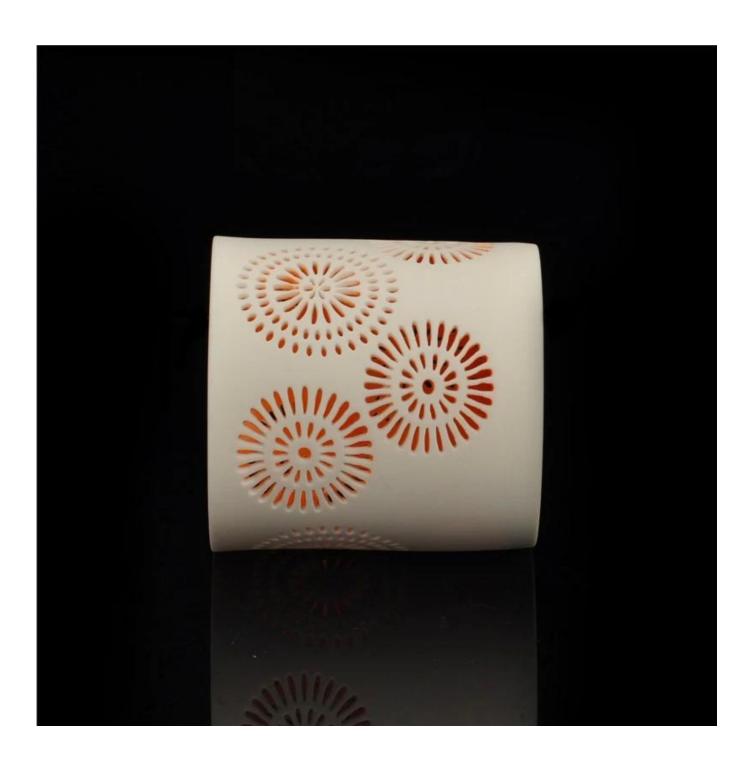

# **Colored Christmas Hollow Ceramic Votive Candle Jar**

| Product Details |                  |                                                                                                                                                                                                                  |
|-----------------|------------------|------------------------------------------------------------------------------------------------------------------------------------------------------------------------------------------------------------------|
|                 | Itme No          | SGJH15112202                                                                                                                                                                                                     |
|                 | Size             | 76*72*80mm                                                                                                                                                                                                       |
|                 | color            | orange, any customized color is available                                                                                                                                                                        |
|                 | Material         | Ceramic                                                                                                                                                                                                          |
|                 | Finish           | color sprayed, glazed                                                                                                                                                                                            |
|                 | Sample           | 7days                                                                                                                                                                                                            |
|                 | Terms of payment | 30% deposit by T/T in advance and the balance after showing copy of L/C                                                                                                                                          |
|                 | Certification    | ASTM Test (for candle holder)                                                                                                                                                                                    |
|                 | For your choice  | 1, Any logo printing on glass body 2, Any color painted, frosted, electroplating, logo laser for the finish 3, Special packing like shrink wrap, color gift box, white box etc 4, Any shape, size meet your need |