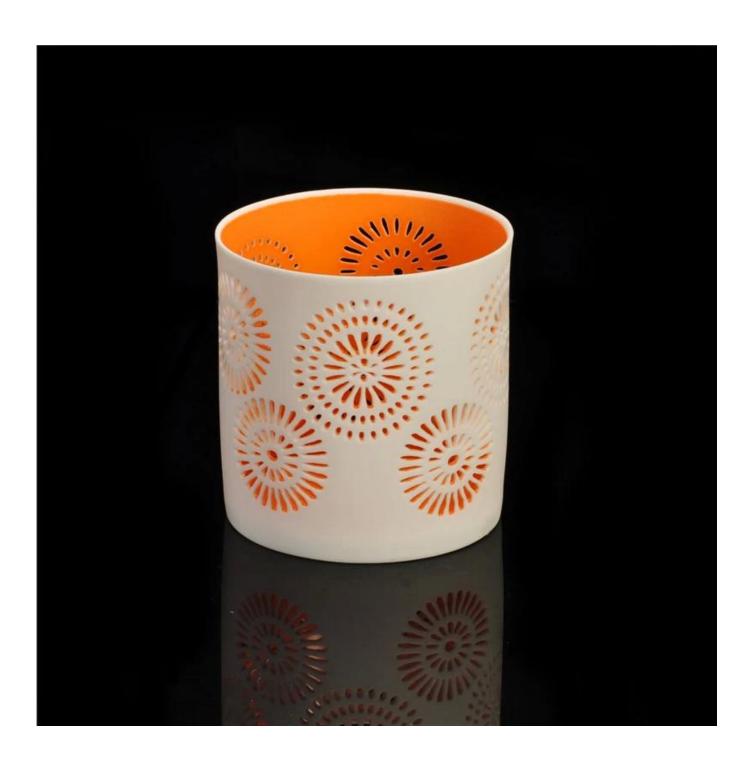

# **Colored Christmas Hollow Ceramic Votive Candle Jar**

| Product Details |                  |                                                                                                                                                                                                                  |
|-----------------|------------------|------------------------------------------------------------------------------------------------------------------------------------------------------------------------------------------------------------------|
|                 | Itme No          | SGJH15112202                                                                                                                                                                                                     |
|                 | Size             | 76*72*80mm                                                                                                                                                                                                       |
|                 | color            | orange, any customized color is available                                                                                                                                                                        |
|                 | Material         | Ceramic                                                                                                                                                                                                          |
|                 | Finish           | color sprayed, glazed                                                                                                                                                                                            |
|                 | Sample           | 7days                                                                                                                                                                                                            |
|                 | Terms of payment | 30% deposit by T/T in advance and the balance after showing copy of L/C                                                                                                                                          |
|                 | Certification    | ASTM Test (for candle holder)                                                                                                                                                                                    |
|                 | For your choice  | 1, Any logo printing on glass body 2, Any color painted, frosted, electroplating, logo laser for the finish 3, Special packing like shrink wrap, color gift box, white box etc 4, Any shape, size meet your need |