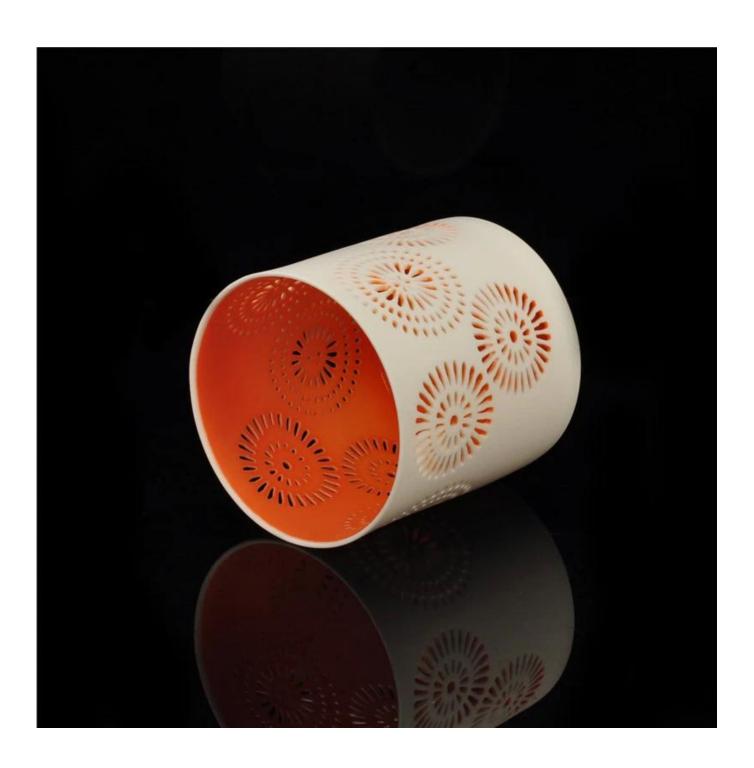

# **Colored Christmas Hollow Ceramic Votive Candle Jar**

| Product Details |                  |                                                                                                                                                                                                                  |
|-----------------|------------------|------------------------------------------------------------------------------------------------------------------------------------------------------------------------------------------------------------------|
|                 | Itme No          | SGJH15112202                                                                                                                                                                                                     |
|                 | Size             | 76*72*80mm                                                                                                                                                                                                       |
|                 | color            | orange, any customized color is available                                                                                                                                                                        |
|                 | Material         | Ceramic                                                                                                                                                                                                          |
|                 | Finish           | color sprayed, glazed                                                                                                                                                                                            |
|                 | Sample           | 7days                                                                                                                                                                                                            |
|                 | Terms of payment | 30% deposit by T/T in advance and the balance after showing copy of L/C                                                                                                                                          |
|                 | Certification    | ASTM Test (for candle holder)                                                                                                                                                                                    |
|                 | For your choice  | 1, Any logo printing on glass body 2, Any color painted, frosted, electroplating, logo laser for the finish 3, Special packing like shrink wrap, color gift box, white box etc 4, Any shape, size meet your need |