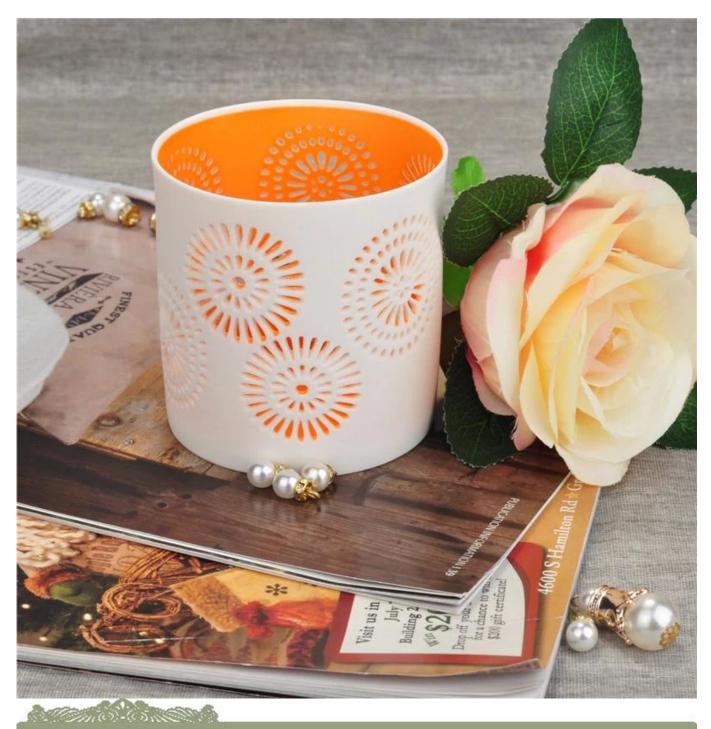

# **Colored Christmas Hollow Ceramic Votive Candle Jar**

| Product Details |                  |                                                                                                                                                                                                                  |
|-----------------|------------------|------------------------------------------------------------------------------------------------------------------------------------------------------------------------------------------------------------------|
|                 | Itme No          | SGJH15112202                                                                                                                                                                                                     |
|                 | Size             | 76*72*80mm                                                                                                                                                                                                       |
|                 | color            | orange, any customized color is available                                                                                                                                                                        |
|                 | Material         | Ceramic                                                                                                                                                                                                          |
|                 | Finish           | color sprayed, glazed                                                                                                                                                                                            |
|                 | Sample           | 7days                                                                                                                                                                                                            |
|                 | Terms of payment | 30% deposit by T/T in advance and the balance after showing copy of L/C                                                                                                                                          |
|                 | Certification    | ASTM Test (for candle holder)                                                                                                                                                                                    |
|                 | For your choice  | 1, Any logo printing on glass body 2, Any color painted, frosted, electroplating, logo laser for the finish 3, Special packing like shrink wrap, color gift box, white box etc 4, Any shape, size meet your need |