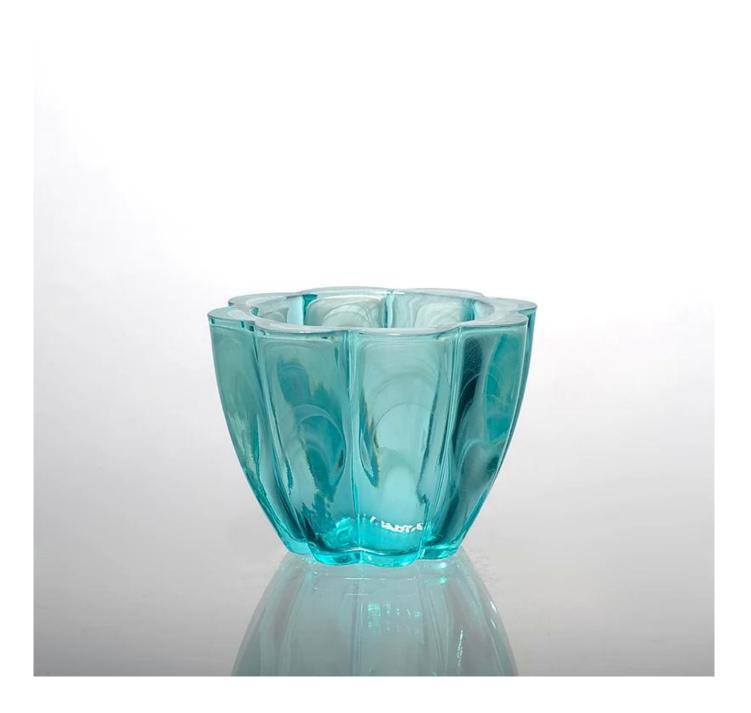

## Product detail:

5

SUNNY

| Item No.         | SGLYP15010501                                                                                                                                                                                                                                                                                                                                         |
|------------------|-------------------------------------------------------------------------------------------------------------------------------------------------------------------------------------------------------------------------------------------------------------------------------------------------------------------------------------------------------|
| Material         | High white glass                                                                                                                                                                                                                                                                                                                                      |
| Craft            | Machine press                                                                                                                                                                                                                                                                                                                                         |
| Samples time     | <ol> <li>5 days if at exit shaped and size of glass</li> <li>15 days if need new shape or size of glass</li> </ol>                                                                                                                                                                                                                                    |
| Packing          | Normal packing, 24 or 36pcs into export carton,carton with cardboard divider                                                                                                                                                                                                                                                                          |
| Product Capacity | 500,000~1,000,000 pcs per month                                                                                                                                                                                                                                                                                                                       |
| Delivery time    | Within 35 days after the sample and order confirmed                                                                                                                                                                                                                                                                                                   |
| Payment terms    | 30% deposit by T/T in advance and the balance against the copy of B/L $$                                                                                                                                                                                                                                                                              |
| Shipment         | By sea,by air,by Express and your shipping agent is acceptable                                                                                                                                                                                                                                                                                        |
| Product Features | <ol> <li>Suitable for used in pub, hotel, restaurants, home,etc</li> <li>Professional Q/C for quality control</li> <li>Competitive price and quality</li> <li>Meet FDA test and food grade</li> </ol>                                                                                                                                                 |
| For your choices | <ol> <li>Any logo printing on the glass body</li> <li>Any color painted,frost,electroplate, pattern laser carver for the finish</li> <li>Special package like shrink wrap, color gift box, white gift box etc</li> <li>Open new mould for the glass, wood, plastic or metal as you like</li> <li>Different size and shapes meet your needs</li> </ol> |