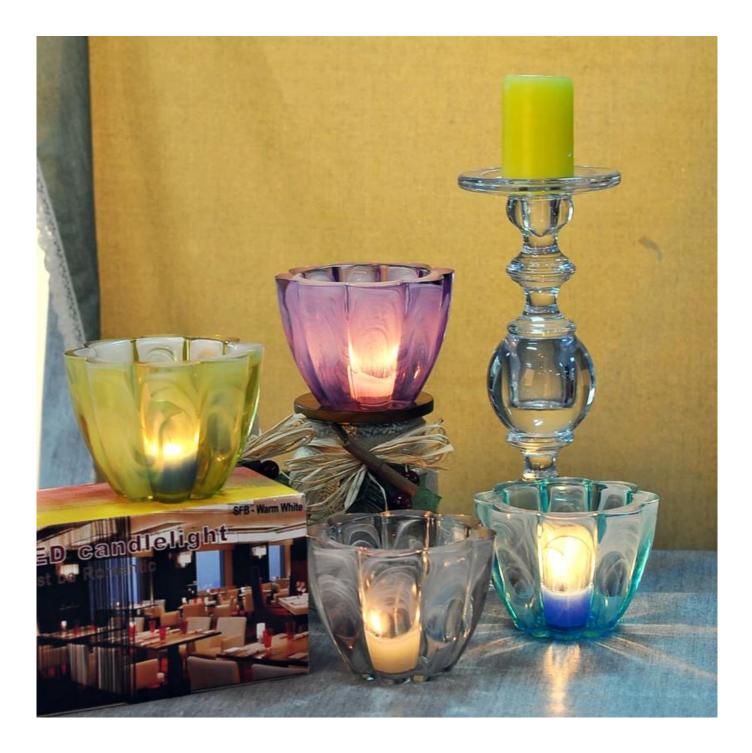

## Product detail:

5

SUNNY

| Item No.         | SGLYP15010501                                                                                                                                                                                                                                                                                                                                         |
|------------------|-------------------------------------------------------------------------------------------------------------------------------------------------------------------------------------------------------------------------------------------------------------------------------------------------------------------------------------------------------|
| Material         | High white glass                                                                                                                                                                                                                                                                                                                                      |
| Craft            | Machine press                                                                                                                                                                                                                                                                                                                                         |
| Samples time     | <ol> <li>5 days if at exit shaped and size of glass</li> <li>15 days if need new shape or size of glass</li> </ol>                                                                                                                                                                                                                                    |
| Packing          | Normal packing, 24 or 36pcs into export carton,carton with cardboard divider                                                                                                                                                                                                                                                                          |
| Product Capacity | 500,000~1,000,000 pcs per month                                                                                                                                                                                                                                                                                                                       |
| Delivery time    | Within 35 days after the sample and order confirmed                                                                                                                                                                                                                                                                                                   |
| Payment terms    | 30% deposit by T/T in advance and the balance against the copy of B/L $$                                                                                                                                                                                                                                                                              |
| Shipment         | By sea,by air,by Express and your shipping agent is acceptable                                                                                                                                                                                                                                                                                        |
| Product Features | <ol> <li>Suitable for used in pub, hotel, restaurants, home,etc</li> <li>Professional Q/C for quality control</li> <li>Competitive price and quality</li> <li>Meet FDA test and food grade</li> </ol>                                                                                                                                                 |
| For your choices | <ol> <li>Any logo printing on the glass body</li> <li>Any color painted,frost,electroplate, pattern laser carver for the finish</li> <li>Special package like shrink wrap, color gift box, white gift box etc</li> <li>Open new mould for the glass, wood, plastic or metal as you like</li> <li>Different size and shapes meet your needs</li> </ol> |