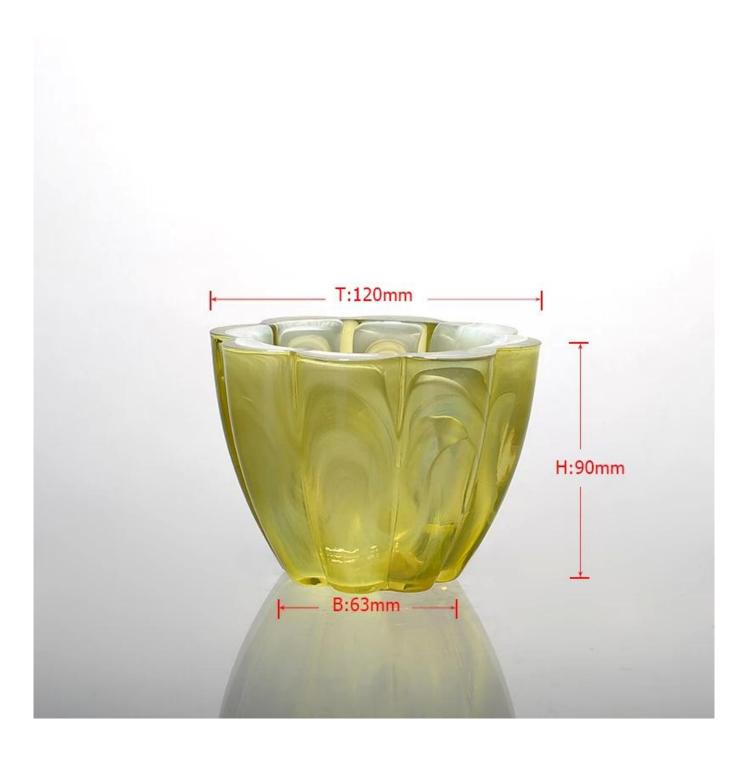

## Product detail:

5

SUNNY

| Item No.         | SGLYP15010501                                                                                                                                                                                                                                                                                                                                         |
|------------------|-------------------------------------------------------------------------------------------------------------------------------------------------------------------------------------------------------------------------------------------------------------------------------------------------------------------------------------------------------|
| Material         | High white glass                                                                                                                                                                                                                                                                                                                                      |
| Craft            | Machine press                                                                                                                                                                                                                                                                                                                                         |
| Samples time     | <ol> <li>5 days if at exit shaped and size of glass</li> <li>15 days if need new shape or size of glass</li> </ol>                                                                                                                                                                                                                                    |
| Packing          | Normal packing, 24 or 36pcs into export carton,carton with cardboard divider                                                                                                                                                                                                                                                                          |
| Product Capacity | 500,000~1,000,000 pcs per month                                                                                                                                                                                                                                                                                                                       |
| Delivery time    | Within 35 days after the sample and order confirmed                                                                                                                                                                                                                                                                                                   |
| Payment terms    | 30% deposit by T/T in advance and the balance against the copy of B/L $$                                                                                                                                                                                                                                                                              |
| Shipment         | By sea,by air,by Express and your shipping agent is acceptable                                                                                                                                                                                                                                                                                        |
| Product Features | <ol> <li>Suitable for used in pub, hotel, restaurants, home,etc</li> <li>Professional Q/C for quality control</li> <li>Competitive price and quality</li> <li>Meet FDA test and food grade</li> </ol>                                                                                                                                                 |
| For your choices | <ol> <li>Any logo printing on the glass body</li> <li>Any color painted,frost,electroplate, pattern laser carver for the finish</li> <li>Special package like shrink wrap, color gift box, white gift box etc</li> <li>Open new mould for the glass, wood, plastic or metal as you like</li> <li>Different size and shapes meet your needs</li> </ol> |