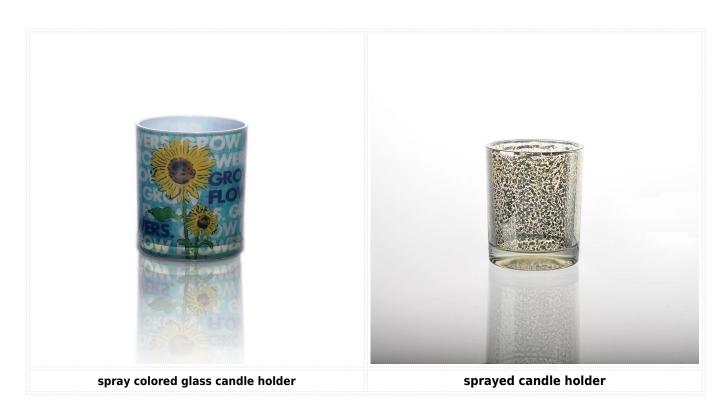

## Product detail:

5

SUNNY

| Item No.         | SGLYP15010501                                                                                                                                                                                                                                                                                                                                         |
|------------------|-------------------------------------------------------------------------------------------------------------------------------------------------------------------------------------------------------------------------------------------------------------------------------------------------------------------------------------------------------|
| Material         | High white glass                                                                                                                                                                                                                                                                                                                                      |
| Craft            | Machine press                                                                                                                                                                                                                                                                                                                                         |
| Samples time     | <ol> <li>5 days if at exit shaped and size of glass</li> <li>15 days if need new shape or size of glass</li> </ol>                                                                                                                                                                                                                                    |
| Packing          | Normal packing, 24 or 36pcs into export carton,carton with cardboard divider                                                                                                                                                                                                                                                                          |
| Product Capacity | 500,000~1,000,000 pcs per month                                                                                                                                                                                                                                                                                                                       |
| Delivery time    | Within 35 days after the sample and order confirmed                                                                                                                                                                                                                                                                                                   |
| Payment terms    | 30% deposit by T/T in advance and the balance against the copy of B/L $$                                                                                                                                                                                                                                                                              |
| Shipment         | By sea,by air,by Express and your shipping agent is acceptable                                                                                                                                                                                                                                                                                        |
| Product Features | <ol> <li>Suitable for used in pub, hotel, restaurants, home,etc</li> <li>Professional Q/C for quality control</li> <li>Competitive price and quality</li> <li>Meet FDA test and food grade</li> </ol>                                                                                                                                                 |
| For your choices | <ol> <li>Any logo printing on the glass body</li> <li>Any color painted,frost,electroplate, pattern laser carver for the finish</li> <li>Special package like shrink wrap, color gift box, white gift box etc</li> <li>Open new mould for the glass, wood, plastic or metal as you like</li> <li>Different size and shapes meet your needs</li> </ol> |