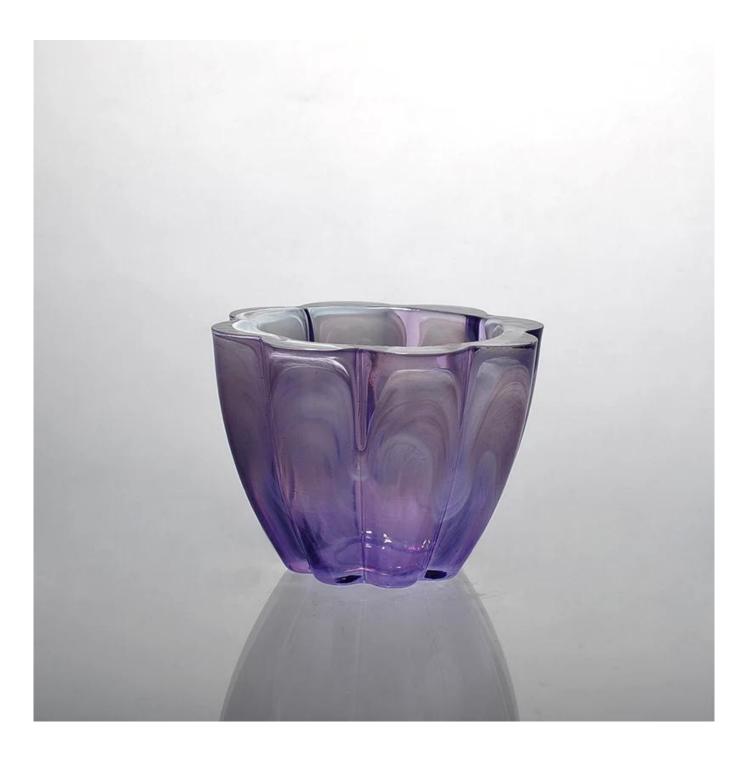

## Product detail:

5

SUNNY

| Item No.         | SGLYP15010501                                                                                                                                                                                                                                                                                                                                         |
|------------------|-------------------------------------------------------------------------------------------------------------------------------------------------------------------------------------------------------------------------------------------------------------------------------------------------------------------------------------------------------|
| Material         | High white glass                                                                                                                                                                                                                                                                                                                                      |
| Craft            | Machine press                                                                                                                                                                                                                                                                                                                                         |
| Samples time     | <ol> <li>5 days if at exit shaped and size of glass</li> <li>15 days if need new shape or size of glass</li> </ol>                                                                                                                                                                                                                                    |
| Packing          | Normal packing, 24 or 36pcs into export carton,carton with cardboard divider                                                                                                                                                                                                                                                                          |
| Product Capacity | 500,000~1,000,000 pcs per month                                                                                                                                                                                                                                                                                                                       |
| Delivery time    | Within 35 days after the sample and order confirmed                                                                                                                                                                                                                                                                                                   |
| Payment terms    | 30% deposit by T/T in advance and the balance against the copy of B/L $$                                                                                                                                                                                                                                                                              |
| Shipment         | By sea,by air,by Express and your shipping agent is acceptable                                                                                                                                                                                                                                                                                        |
| Product Features | <ol> <li>Suitable for used in pub, hotel, restaurants, home,etc</li> <li>Professional Q/C for quality control</li> <li>Competitive price and quality</li> <li>Meet FDA test and food grade</li> </ol>                                                                                                                                                 |
| For your choices | <ol> <li>Any logo printing on the glass body</li> <li>Any color painted,frost,electroplate, pattern laser carver for the finish</li> <li>Special package like shrink wrap, color gift box, white gift box etc</li> <li>Open new mould for the glass, wood, plastic or metal as you like</li> <li>Different size and shapes meet your needs</li> </ol> |