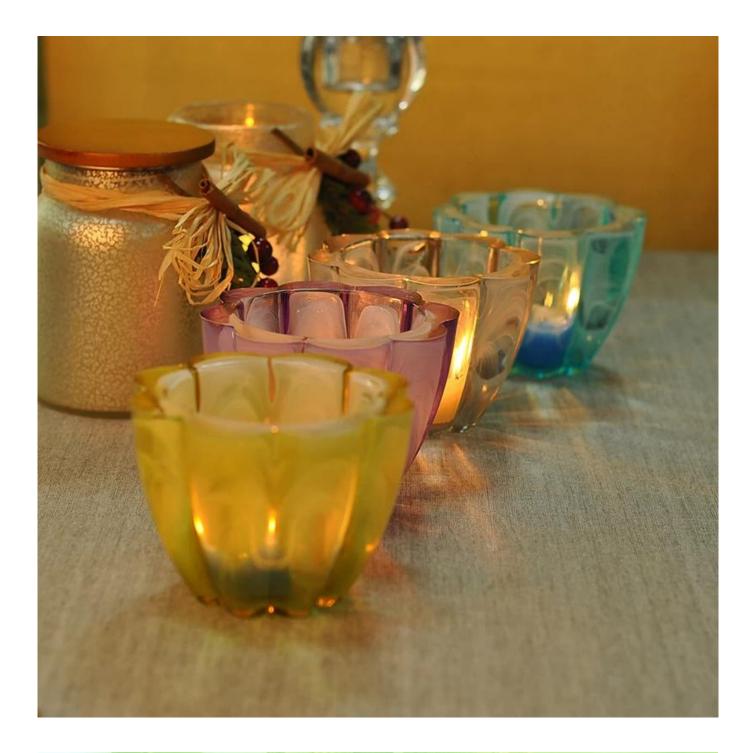

## Product detail:

5

SUNNY

| Item No.         | SGLYP15010501                                                                                                                                                                                                                                                                                                                                         |
|------------------|-------------------------------------------------------------------------------------------------------------------------------------------------------------------------------------------------------------------------------------------------------------------------------------------------------------------------------------------------------|
| Material         | High white glass                                                                                                                                                                                                                                                                                                                                      |
| Craft            | Machine press                                                                                                                                                                                                                                                                                                                                         |
| Samples time     | <ol> <li>5 days if at exit shaped and size of glass</li> <li>15 days if need new shape or size of glass</li> </ol>                                                                                                                                                                                                                                    |
| Packing          | Normal packing, 24 or 36pcs into export carton,carton with cardboard divider                                                                                                                                                                                                                                                                          |
| Product Capacity | 500,000~1,000,000 pcs per month                                                                                                                                                                                                                                                                                                                       |
| Delivery time    | Within 35 days after the sample and order confirmed                                                                                                                                                                                                                                                                                                   |
| Payment terms    | 30% deposit by T/T in advance and the balance against the copy of B/L $$                                                                                                                                                                                                                                                                              |
| Shipment         | By sea,by air,by Express and your shipping agent is acceptable                                                                                                                                                                                                                                                                                        |
| Product Features | <ol> <li>Suitable for used in pub, hotel, restaurants, home,etc</li> <li>Professional Q/C for quality control</li> <li>Competitive price and quality</li> <li>Meet FDA test and food grade</li> </ol>                                                                                                                                                 |
| For your choices | <ol> <li>Any logo printing on the glass body</li> <li>Any color painted,frost,electroplate, pattern laser carver for the finish</li> <li>Special package like shrink wrap, color gift box, white gift box etc</li> <li>Open new mould for the glass, wood, plastic or metal as you like</li> <li>Different size and shapes meet your needs</li> </ol> |