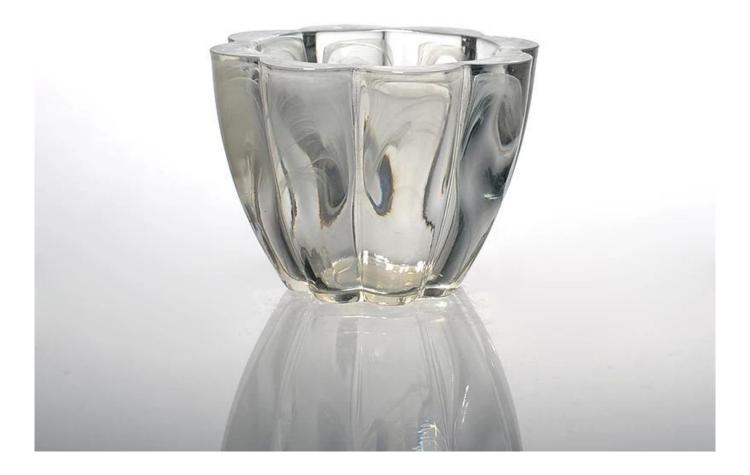

## Product detail:

5

SUNNY

| Item No.         | SGLYP15010501                                                                                                                                                                                                                                                                                                                                         |
|------------------|-------------------------------------------------------------------------------------------------------------------------------------------------------------------------------------------------------------------------------------------------------------------------------------------------------------------------------------------------------|
| Material         | High white glass                                                                                                                                                                                                                                                                                                                                      |
| Craft            | Machine press                                                                                                                                                                                                                                                                                                                                         |
| Samples time     | <ol> <li>5 days if at exit shaped and size of glass</li> <li>15 days if need new shape or size of glass</li> </ol>                                                                                                                                                                                                                                    |
| Packing          | Normal packing, 24 or 36pcs into export carton,carton with cardboard divider                                                                                                                                                                                                                                                                          |
| Product Capacity | 500,000~1,000,000 pcs per month                                                                                                                                                                                                                                                                                                                       |
| Delivery time    | Within 35 days after the sample and order confirmed                                                                                                                                                                                                                                                                                                   |
| Payment terms    | 30% deposit by T/T in advance and the balance against the copy of B/L $$                                                                                                                                                                                                                                                                              |
| Shipment         | By sea,by air,by Express and your shipping agent is acceptable                                                                                                                                                                                                                                                                                        |
| Product Features | <ol> <li>Suitable for used in pub, hotel, restaurants, home,etc</li> <li>Professional Q/C for quality control</li> <li>Competitive price and quality</li> <li>Meet FDA test and food grade</li> </ol>                                                                                                                                                 |
| For your choices | <ol> <li>Any logo printing on the glass body</li> <li>Any color painted,frost,electroplate, pattern laser carver for the finish</li> <li>Special package like shrink wrap, color gift box, white gift box etc</li> <li>Open new mould for the glass, wood, plastic or metal as you like</li> <li>Different size and shapes meet your needs</li> </ol> |