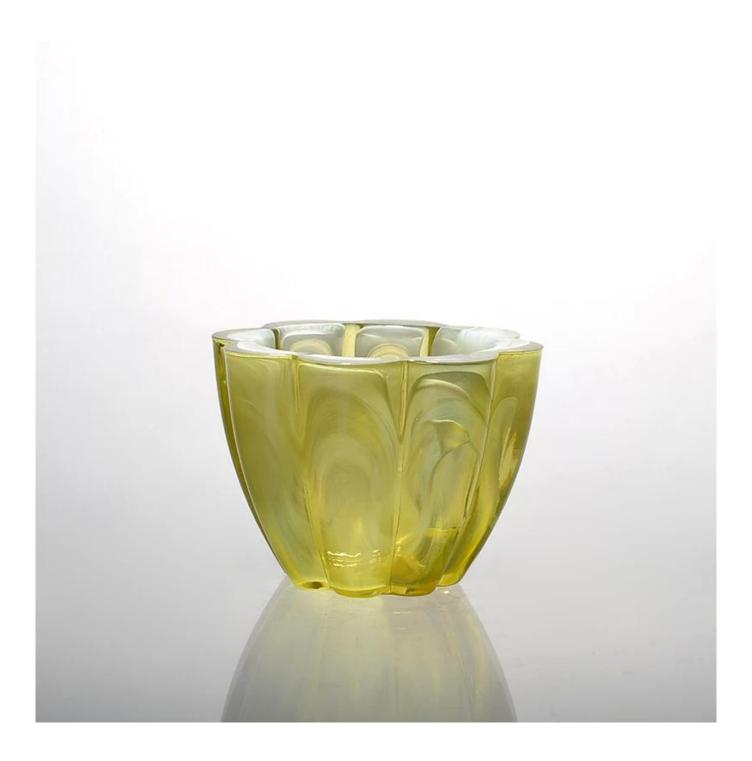

## Product detail:

5

SUNNY

| Item No.         | SGLYP15010501                                                                                                                                                                                                                                                                                                                                         |
|------------------|-------------------------------------------------------------------------------------------------------------------------------------------------------------------------------------------------------------------------------------------------------------------------------------------------------------------------------------------------------|
| Material         | High white glass                                                                                                                                                                                                                                                                                                                                      |
| Craft            | Machine press                                                                                                                                                                                                                                                                                                                                         |
| Samples time     | <ol> <li>5 days if at exit shaped and size of glass</li> <li>15 days if need new shape or size of glass</li> </ol>                                                                                                                                                                                                                                    |
| Packing          | Normal packing, 24 or 36pcs into export carton,carton with cardboard divider                                                                                                                                                                                                                                                                          |
| Product Capacity | 500,000~1,000,000 pcs per month                                                                                                                                                                                                                                                                                                                       |
| Delivery time    | Within 35 days after the sample and order confirmed                                                                                                                                                                                                                                                                                                   |
| Payment terms    | 30% deposit by T/T in advance and the balance against the copy of B/L $$                                                                                                                                                                                                                                                                              |
| Shipment         | By sea,by air,by Express and your shipping agent is acceptable                                                                                                                                                                                                                                                                                        |
| Product Features | <ol> <li>Suitable for used in pub, hotel, restaurants, home,etc</li> <li>Professional Q/C for quality control</li> <li>Competitive price and quality</li> <li>Meet FDA test and food grade</li> </ol>                                                                                                                                                 |
| For your choices | <ol> <li>Any logo printing on the glass body</li> <li>Any color painted,frost,electroplate, pattern laser carver for the finish</li> <li>Special package like shrink wrap, color gift box, white gift box etc</li> <li>Open new mould for the glass, wood, plastic or metal as you like</li> <li>Different size and shapes meet your needs</li> </ol> |