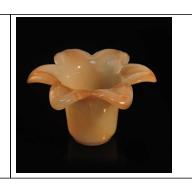

# Color material tealight glass manufacturer

| Product Details |                  |                                                                                                                                                                                                                                                                  |
|-----------------|------------------|------------------------------------------------------------------------------------------------------------------------------------------------------------------------------------------------------------------------------------------------------------------|
|                 | Itme NO.         | SGHY15070608                                                                                                                                                                                                                                                     |
|                 | Size             | T:40mm B:40mm;H:81mm;W: 284g                                                                                                                                                                                                                                     |
|                 | Craft            | Machjine made                                                                                                                                                                                                                                                    |
|                 | Feature          | Eco-friendly                                                                                                                                                                                                                                                     |
|                 | Material         | Glass                                                                                                                                                                                                                                                            |
|                 | Sample           | 1.5-7days if at exist shape or size of products; 2.15days if need new shape or size of products                                                                                                                                                                  |
|                 | Terms of payment | 30% deposit by T/T in advance and the balance against copy of B/L                                                                                                                                                                                                |
|                 | Certification    | ASTM;ISO9001                                                                                                                                                                                                                                                     |
|                 | For your choice  | 1, Any logo printing available 2, Any color painted, frosted, electroplating, logo laser for the finish are available 3, Special packing like shrink wrap, color gift box, white box or normal safety packing are available 4, Any shape, size meeting your need |

#### The features of month blown glass

- 1. Its advantage including abundance sculpt, technics, surface effects, color etc.
- 2. The quality is difficult control and the tolerance of the size, weight and shape are bigger.
- 3. The price is high and the product is limited for the special technic glass.