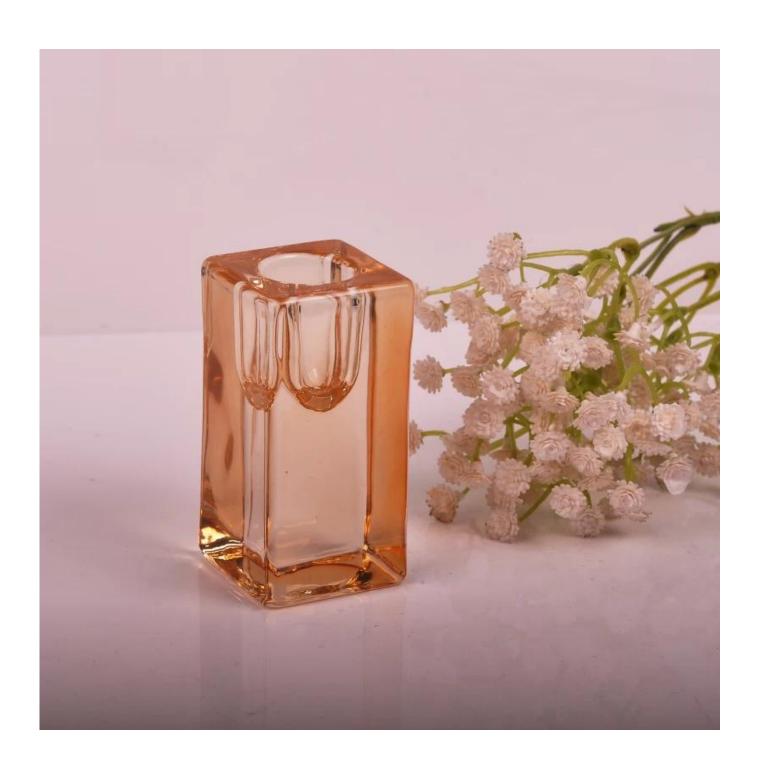

# Color material tealight glass manufacturer

| Product Details |                  |                                                                                                                                                                                                                                                                  |
|-----------------|------------------|------------------------------------------------------------------------------------------------------------------------------------------------------------------------------------------------------------------------------------------------------------------|
|                 | Itme NO.         | SGHY15070608                                                                                                                                                                                                                                                     |
|                 | Size             | T:40mm B:40mm;H:81mm;W: 284g                                                                                                                                                                                                                                     |
|                 | Craft            | Machjine made                                                                                                                                                                                                                                                    |
|                 | Feature          | Eco-friendly                                                                                                                                                                                                                                                     |
|                 | Material         | Glass                                                                                                                                                                                                                                                            |
|                 | Sample           | 1.5-7days if at exist shape or size of products; 2.15days if need new shape or size of products                                                                                                                                                                  |
|                 | Terms of payment | 30% deposit by T/T in advance and the balance against copy of B/L                                                                                                                                                                                                |
|                 | Certification    | ASTM;ISO9001                                                                                                                                                                                                                                                     |
|                 | For your choice  | 1, Any logo printing available 2, Any color painted, frosted, electroplating, logo laser for the finish are available 3, Special packing like shrink wrap, color gift box, white box or normal safety packing are available 4, Any shape, size meeting your need |