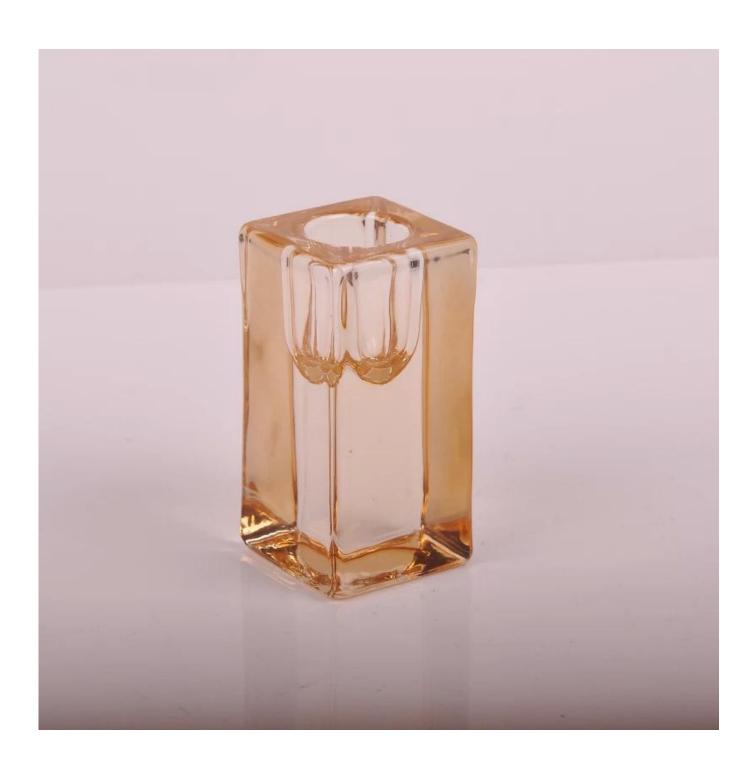

# Color material tealight glass manufacturer

| Product Details |                  |                                                                                                                                                                                                                                                                  |
|-----------------|------------------|------------------------------------------------------------------------------------------------------------------------------------------------------------------------------------------------------------------------------------------------------------------|
|                 | Itme NO.         | SGHY15070608                                                                                                                                                                                                                                                     |
|                 | Size             | T:40mm B:40mm;H:81mm;W: 284g                                                                                                                                                                                                                                     |
|                 | Craft            | Machjine made                                                                                                                                                                                                                                                    |
|                 | Feature          | Eco-friendly                                                                                                                                                                                                                                                     |
|                 | Material         | Glass                                                                                                                                                                                                                                                            |
|                 | Sample           | 1.5-7days if at exist shape or size of products; 2.15days if need new shape or size of products                                                                                                                                                                  |
|                 | Terms of payment | 30% deposit by T/T in advance and the balance against copy of B/L                                                                                                                                                                                                |
|                 | Certification    | ASTM;ISO9001                                                                                                                                                                                                                                                     |
|                 | For your choice  | 1, Any logo printing available 2, Any color painted, frosted, electroplating, logo laser for the finish are available 3, Special packing like shrink wrap, color gift box, white box or normal safety packing are available 4, Any shape, size meeting your need |