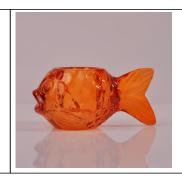

# Color material tealight glass manufacturer

| Product Details |                  |                                                                                                                                                                                                                                                                  |
|-----------------|------------------|------------------------------------------------------------------------------------------------------------------------------------------------------------------------------------------------------------------------------------------------------------------|
|                 | Itme NO.         | SGHY15070608                                                                                                                                                                                                                                                     |
|                 | Size             | T:40mm B:40mm;H:81mm;W: 284g                                                                                                                                                                                                                                     |
|                 | Craft            | Machjine made                                                                                                                                                                                                                                                    |
|                 | Feature          | Eco-friendly                                                                                                                                                                                                                                                     |
|                 | Material         | Glass                                                                                                                                                                                                                                                            |
|                 | Sample           | 1.5-7days if at exist shape or size of products; 2.15days if need new shape or size of products                                                                                                                                                                  |
|                 | Terms of payment | 30% deposit by T/T in advance and the balance against copy of B/L                                                                                                                                                                                                |
|                 | Certification    | ASTM;ISO9001                                                                                                                                                                                                                                                     |
|                 | For your choice  | 1, Any logo printing available 2, Any color painted, frosted, electroplating, logo laser for the finish are available 3, Special packing like shrink wrap, color gift box, white box or normal safety packing are available 4, Any shape, size meeting your need |

#### The features of month blown glass

- 1. Its advantage including abundance sculpt, technics, surface effects, color etc.
- 2. The quality is difficult control and the tolerance of the size, weight and shape are bigger.
- 3. The price is high and the product is limited for the special technic glass.