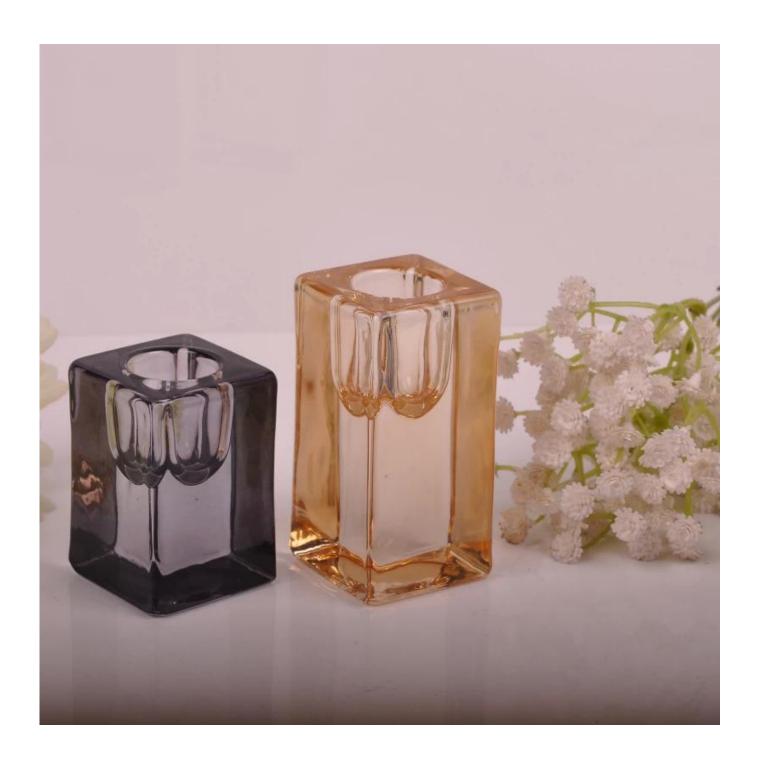

# Color material tealight glass manufacturer

| Product Details |                  |                                                                                                                                                                                                                                                                  |
|-----------------|------------------|------------------------------------------------------------------------------------------------------------------------------------------------------------------------------------------------------------------------------------------------------------------|
|                 | Itme NO.         | SGHY15070608                                                                                                                                                                                                                                                     |
|                 | Size             | T:40mm B:40mm;H:81mm;W: 284g                                                                                                                                                                                                                                     |
|                 | Craft            | Machjine made                                                                                                                                                                                                                                                    |
|                 | Feature          | Eco-friendly                                                                                                                                                                                                                                                     |
|                 | Material         | Glass                                                                                                                                                                                                                                                            |
|                 | Sample           | 1.5-7days if at exist shape or size of products; 2.15days if need new shape or size of products                                                                                                                                                                  |
|                 | Terms of payment | 30% deposit by T/T in advance and the balance against copy of B/L                                                                                                                                                                                                |
|                 | Certification    | ASTM;ISO9001                                                                                                                                                                                                                                                     |
|                 | For your choice  | 1, Any logo printing available 2, Any color painted, frosted, electroplating, logo laser for the finish are available 3, Special packing like shrink wrap, color gift box, white box or normal safety packing are available 4, Any shape, size meeting your need |