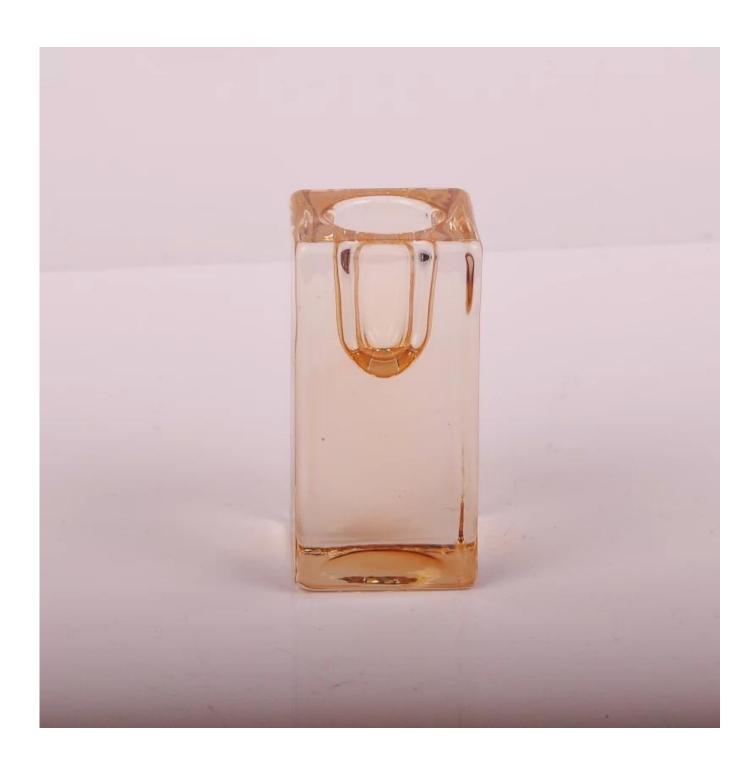

# Color material tealight glass manufacturer

| Product Details |                  |                                                                                                                                                                                                                                                                  |
|-----------------|------------------|------------------------------------------------------------------------------------------------------------------------------------------------------------------------------------------------------------------------------------------------------------------|
|                 | Itme NO.         | SGHY15070608                                                                                                                                                                                                                                                     |
|                 | Size             | T:40mm B:40mm;H:81mm;W: 284g                                                                                                                                                                                                                                     |
|                 | Craft            | Machjine made                                                                                                                                                                                                                                                    |
|                 | Feature          | Eco-friendly                                                                                                                                                                                                                                                     |
|                 | Material         | Glass                                                                                                                                                                                                                                                            |
|                 | Sample           | 1.5-7days if at exist shape or size of products; 2.15days if need new shape or size of products                                                                                                                                                                  |
|                 | Terms of payment | 30% deposit by T/T in advance and the balance against copy of B/L                                                                                                                                                                                                |
|                 | Certification    | ASTM;ISO9001                                                                                                                                                                                                                                                     |
|                 | For your choice  | 1, Any logo printing available 2, Any color painted, frosted, electroplating, logo laser for the finish are available 3, Special packing like shrink wrap, color gift box, white box or normal safety packing are available 4, Any shape, size meeting your need |