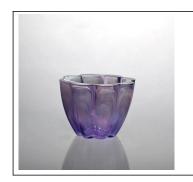

# Color material tealight glass manufacturer

| Product Details |                  |                                                                                                                                                                                                                                                                  |
|-----------------|------------------|------------------------------------------------------------------------------------------------------------------------------------------------------------------------------------------------------------------------------------------------------------------|
|                 | Itme NO.         | SGHY15070608                                                                                                                                                                                                                                                     |
|                 | Size             | T:40mm B:40mm;H:81mm;W: 284g                                                                                                                                                                                                                                     |
|                 | Craft            | Machjine made                                                                                                                                                                                                                                                    |
|                 | Feature          | Eco-friendly                                                                                                                                                                                                                                                     |
|                 | Material         | Glass                                                                                                                                                                                                                                                            |
|                 | Sample           | 1.5-7days if at exist shape or size of products; 2.15days if need new shape or size of products                                                                                                                                                                  |
|                 | Terms of payment | 30% deposit by T/T in advance and the balance against copy of B/L                                                                                                                                                                                                |
|                 | Certification    | ASTM;ISO9001                                                                                                                                                                                                                                                     |
|                 | For your choice  | 1, Any logo printing available 2, Any color painted, frosted, electroplating, logo laser for the finish are available 3, Special packing like shrink wrap, color gift box, white box or normal safety packing are available 4, Any shape, size meeting your need |

#### The features of month blown glass

- 1. Its advantage including abundance sculpt, technics, surface effects, color etc.
- 2. The quality is difficult control and the tolerance of the size, weight and shape are bigger.
- 3. The price is high and the product is limited for the special technic glass.