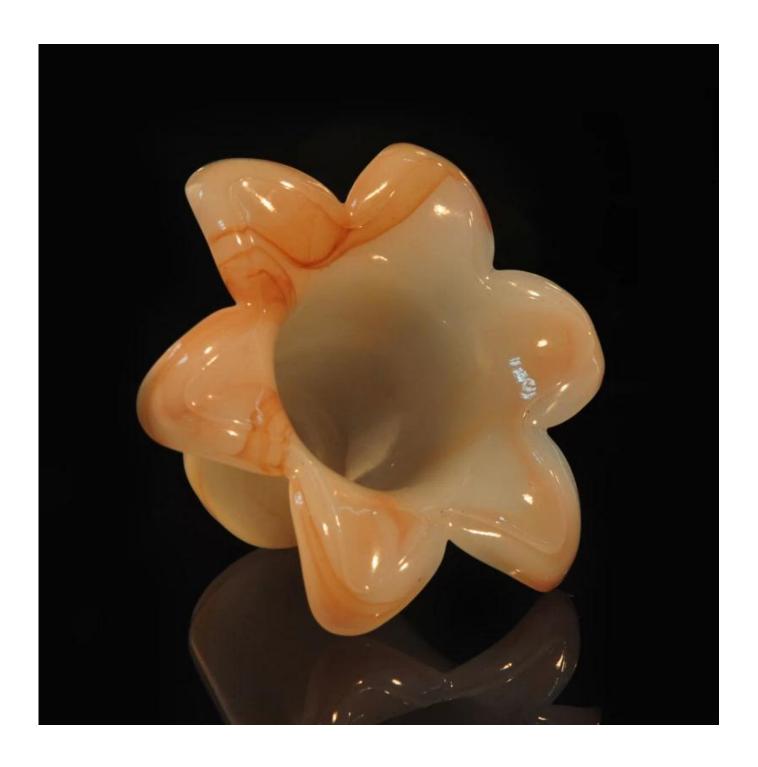

### Color material glass candle holder flower shape

### Mano Com **Product Details** Itme NO. SGZS15091506 Size T:123mm; B:36mm; H: 74mm; W:233g Craft Machjine made Feature **Eco-friendly** Material Glass 1.5-7days if at exist shape or size of products; Sample 2.15days if need new shape or size of products 30% deposit by T/T in advance and the Terms of balance against copy of B/L payment Certification ASTM;ISO9001 1, Any logo printing available 2, Any color painted, frosted, electroplating, logo laser for the finish For your are available choice 3, Special packing like shrink wrap, color gift box, white box or normal safety packing are available 4, Any shape, size meeting your need