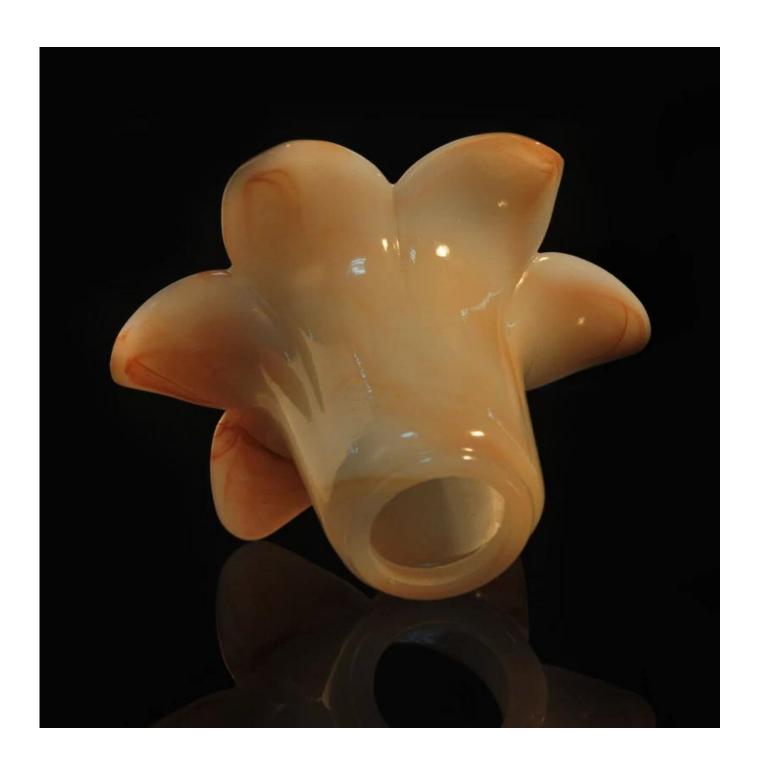

### Color material glass candle holder flower shape

### Mano Com **Product Details** Itme NO. SGZS15091506 Size T:123mm; B:36mm; H: 74mm; W:233g Craft Machjine made Feature **Eco-friendly** Material Glass 1.5-7days if at exist shape or size of products; Sample 2.15days if need new shape or size of products 30% deposit by T/T in advance and the Terms of balance against copy of B/L payment Certification ASTM;ISO9001 1, Any logo printing available 2, Any color painted, frosted, electroplating, logo laser for the finish For your are available choice 3, Special packing like shrink wrap, color gift box, white box or normal safety packing are available 4, Any shape, size meeting your need