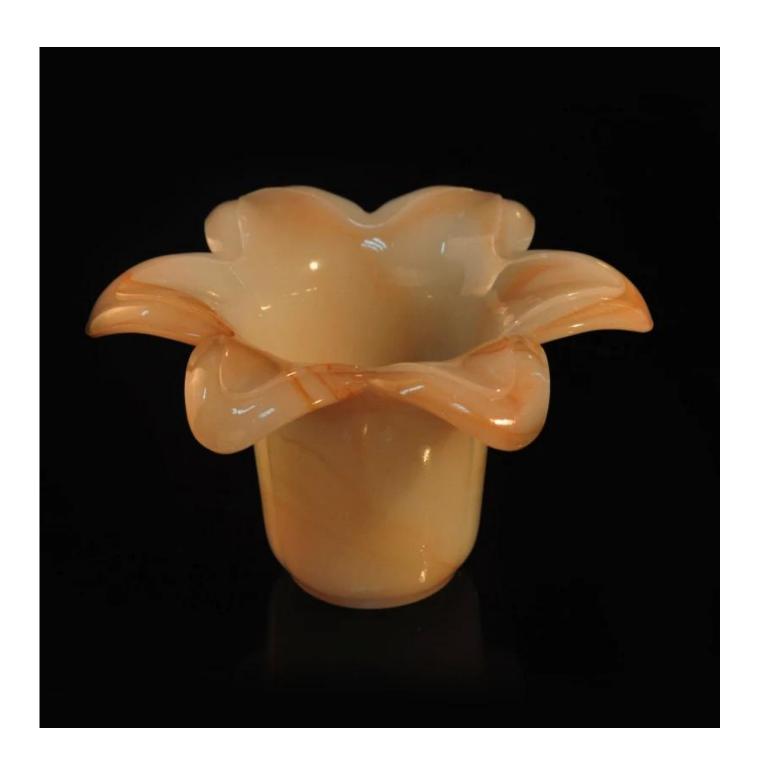

### Color material glass candle holder flower shape

### Mano Com **Product Details** Itme NO. SGZS15091506 Size T:123mm; B:36mm; H: 74mm; W:233g Craft Machjine made Feature **Eco-friendly** Material Glass 1.5-7days if at exist shape or size of products; Sample 2.15days if need new shape or size of products 30% deposit by T/T in advance and the Terms of balance against copy of B/L payment Certification ASTM;ISO9001 1, Any logo printing available 2, Any color painted, frosted, electroplating, logo laser for the finish For your are available choice 3, Special packing like shrink wrap, color gift box, white box or normal safety packing are available 4, Any shape, size meeting your need