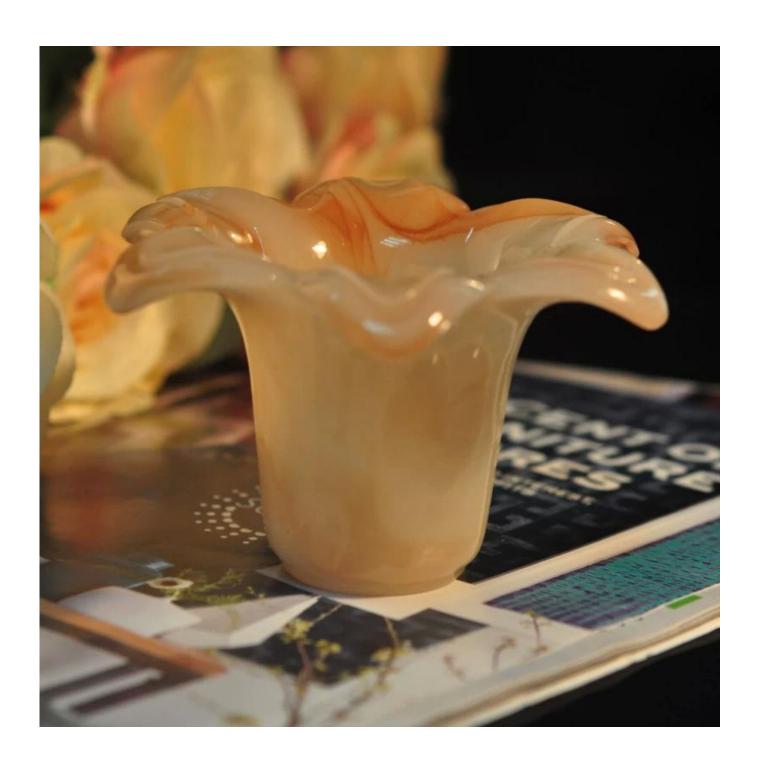

### Color material glass candle holder flower shape

### Mano Com **Product Details** Itme NO. SGZS15091506 Size T:123mm; B:36mm; H: 74mm; W:233g Craft Machjine made Feature **Eco-friendly** Material Glass 1.5-7days if at exist shape or size of products; Sample 2.15days if need new shape or size of products 30% deposit by T/T in advance and the Terms of balance against copy of B/L payment Certification ASTM;ISO9001 1, Any logo printing available 2, Any color painted, frosted, electroplating, logo laser for the finish For your are available choice 3, Special packing like shrink wrap, color gift box, white box or normal safety packing are available 4, Any shape, size meeting your need