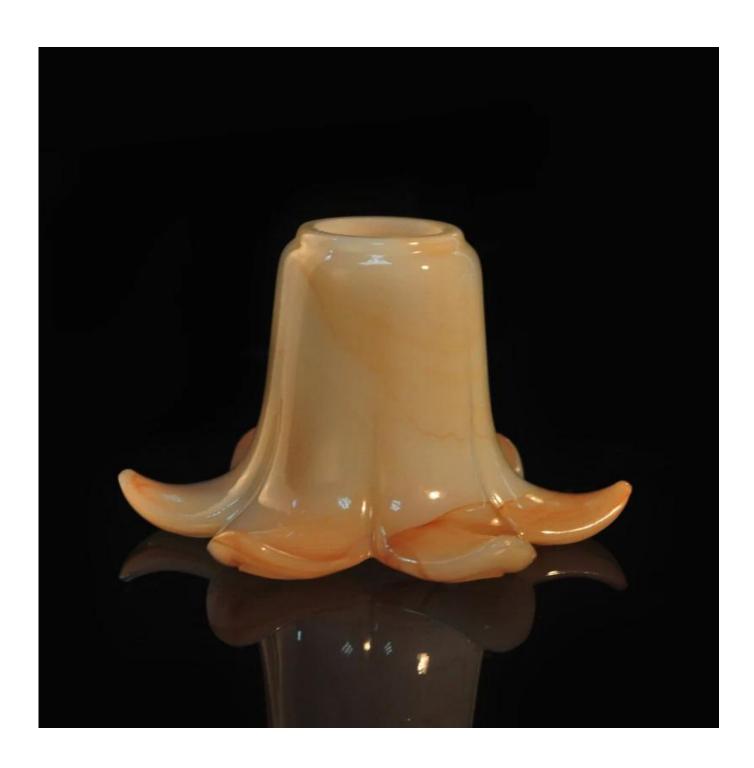

### Color material glass candle holder flower shape

### Mano Com **Product Details** Itme NO. SGZS15091506 Size T:123mm; B:36mm; H: 74mm; W:233g Craft Machjine made Feature **Eco-friendly** Material Glass 1.5-7days if at exist shape or size of products; Sample 2.15days if need new shape or size of products 30% deposit by T/T in advance and the Terms of balance against copy of B/L payment Certification ASTM;ISO9001 1, Any logo printing available 2, Any color painted, frosted, electroplating, logo laser for the finish For your are available choice 3, Special packing like shrink wrap, color gift box, white box or normal safety packing are available 4, Any shape, size meeting your need