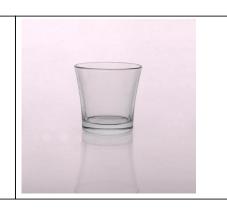

### Color material glass candle holder flower shape

### Mano Com **Product Details** Itme NO. SGZS15091506 Size T:123mm; B:36mm; H: 74mm; W:233g Craft Machjine made Feature **Eco-friendly** Material Glass 1.5-7days if at exist shape or size of products; Sample 2.15days if need new shape or size of products 30% deposit by T/T in advance and the Terms of balance against copy of B/L payment Certification ASTM;ISO9001 1, Any logo printing available 2, Any color painted, frosted, electroplating, logo laser for the finish For your are available choice 3, Special packing like shrink wrap, color gift box, white box or normal safety packing are available 4, Any shape, size meeting your need