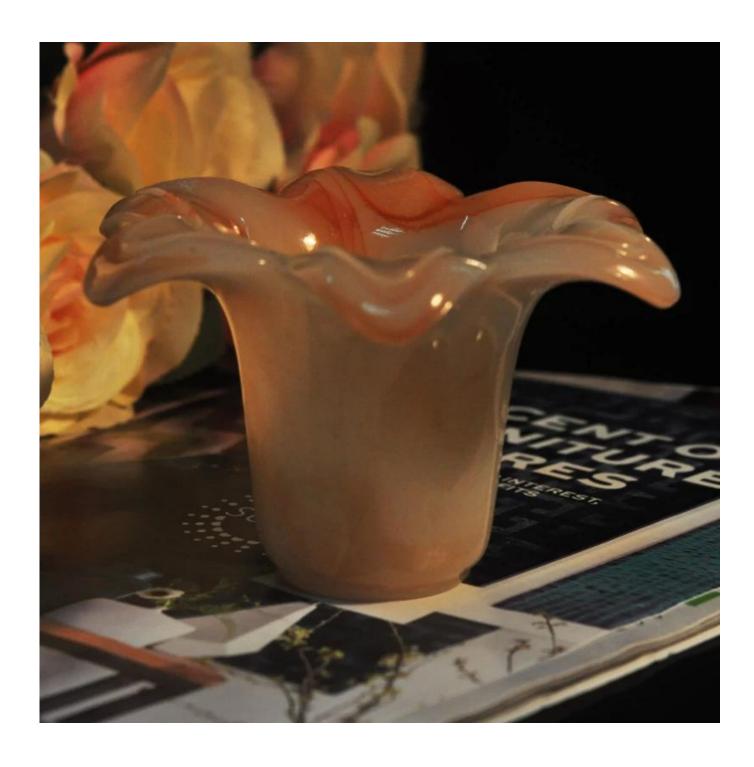

### Color material glass candle holder flower shape

### Mano Com **Product Details** Itme NO. SGZS15091506 Size T:123mm; B:36mm; H: 74mm; W:233g Craft Machjine made Feature **Eco-friendly** Material Glass 1.5-7days if at exist shape or size of products; Sample 2.15days if need new shape or size of products 30% deposit by T/T in advance and the Terms of balance against copy of B/L payment Certification ASTM;ISO9001 1, Any logo printing available 2, Any color painted, frosted, electroplating, logo laser for the finish For your are available choice 3, Special packing like shrink wrap, color gift box, white box or normal safety packing are available 4, Any shape, size meeting your need