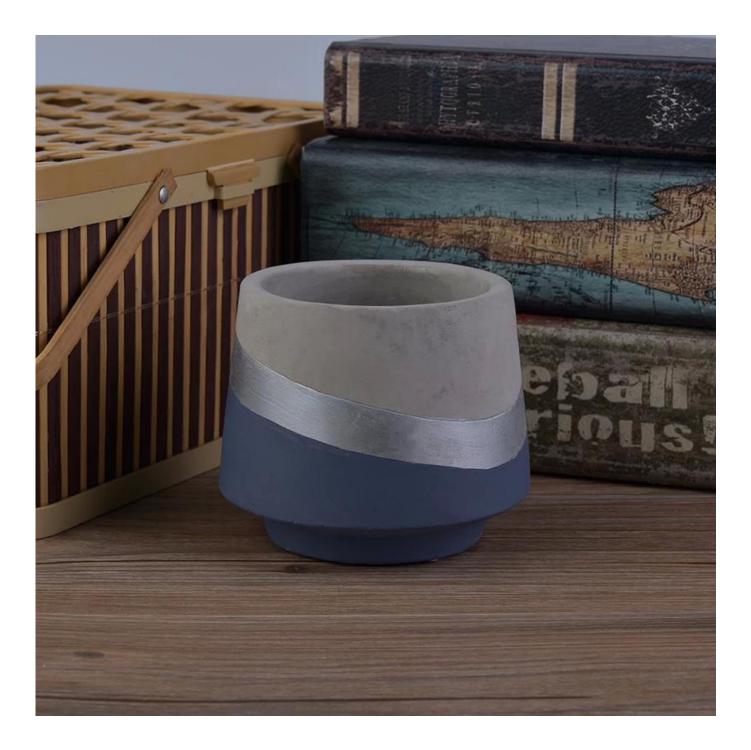

# **Color bottom concrete candle holder in different size**

## **Products Details**

| Name         | Color bottom concrete candle holder in different size   |  |
|--------------|---------------------------------------------------------|--|
| ltem Details | Item No.:SGYC18012502                                   |  |
|              | Top dia: 90.5mm                                         |  |
|              | Bottom dia: 73.5mm                                      |  |
|              | Max dia: 106                                            |  |
|              | Height: 88.6mm                                          |  |
|              | Weight: 410g                                            |  |
|              | Weight: 410g<br>Capacity: 400ml                         |  |
| Material     | Concrete                                                |  |
| Accessories  | cap, ceramic / metal / wood lid, wax, wick, shear, etc. |  |