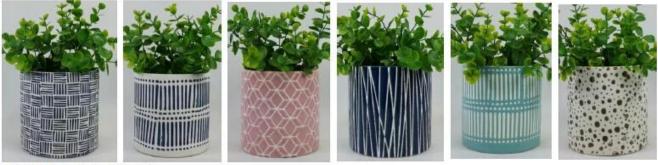

|















Red S16030-127 12.5×12.5×12.0cm S16030-102 10.0×10.0×10.0cm



Black



Deep Blue



S16017-130 13.5×13.5×13.0cm A B

С

D

Е

F





CS10024A-1 14x14x26cm CS10024B-1 11x11x20cm



CS10025A-4 20.5x20.5x19.5cm CS10025B-4 17.5x17.5x16.5cm CS10025C-4 14.5x14.5x14cm CS10025D-4 11.5x11.5x10.5cm CS10025E-4 8x8x7cm



CS10026A-2 20x20x12.5cm CS10026B-2 17x17x10cm CS10026C-2 14x14x9cm



### Matched accessories:





## Office & Sample Room

Sunny Glassware is a leading candle holders supplier in China since 1992, our glass / ceramic / concrete candle jars etc. and matched accessorries

mainly export to USA, EU, AU over more than 24 years experience. We're strictly with the quality, our QC team inspect the products

from raw material to production then to packing step by step, the inspection strictly according to the AQL standard.

#### Our service as following:

- --Different s