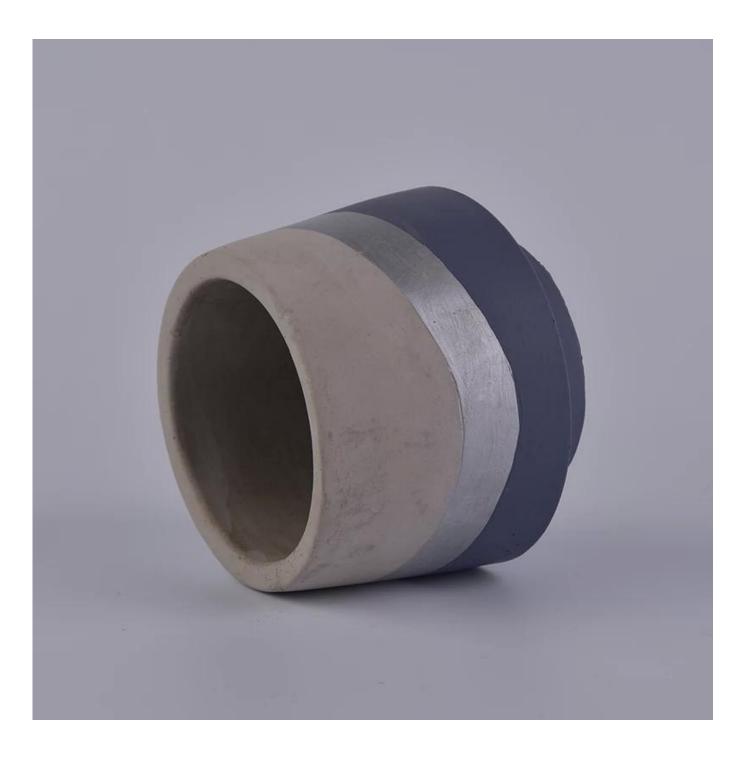

# **Color bottom concrete candle holder in different size**

## **Products Details**

| Name         | Color bottom concrete candle holder in different size   |  |
|--------------|---------------------------------------------------------|--|
| ltem Details | Item No.:SGYC18012502                                   |  |
|              | Top dia: 90.5mm                                         |  |
|              | Bottom dia: 73.5mm                                      |  |
|              | Max dia: 106                                            |  |
|              | Height: 88.6mm                                          |  |
|              | Weight: 410g                                            |  |
|              | Weight: 410g<br>Capacity: 400ml                         |  |
| Material     | Concrete                                                |  |
| Accessories  | cap, ceramic / metal / wood lid, wax, wick, shear, etc. |  |