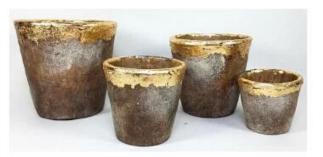

# **Color bottom concrete candle holder in different size**

## **Products Details**

| Name         | Color bottom concrete candle holder in different size   |  |
|--------------|---------------------------------------------------------|--|
| ltem Details | Item No.:SGYC18012502                                   |  |
|              | Top dia: 90.5mm                                         |  |
|              | Bottom dia: 73.5mm                                      |  |
|              | Max dia: 106                                            |  |
|              | Height: 88.6mm                                          |  |
|              | Weight: 410g                                            |  |
|              | Weight: 410g<br>Capacity: 400ml                         |  |
| Material     | Concrete                                                |  |
| Accessories  | cap, ceramic / metal / wood lid, wax, wick, shear, etc. |  |