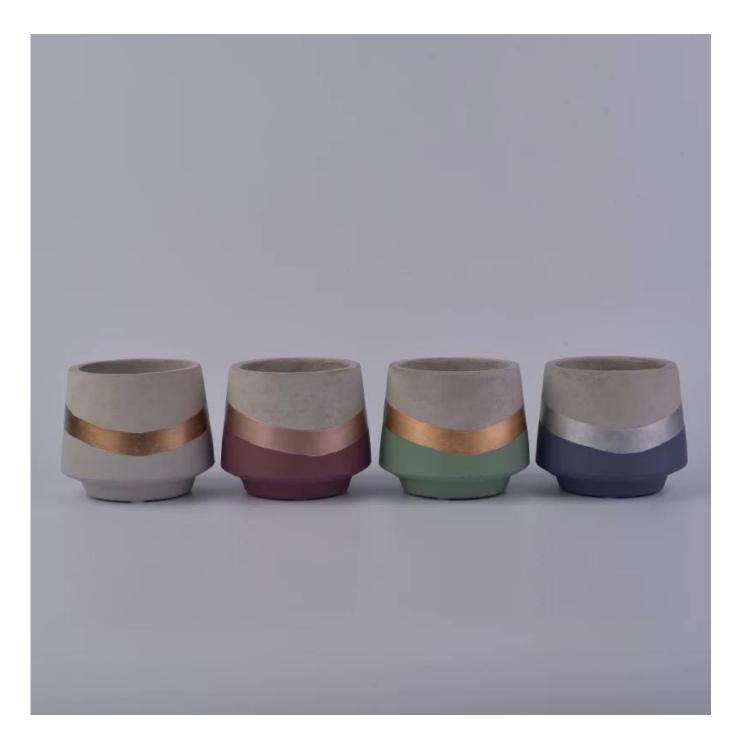

# **Color bottom concrete candle holder in different size**

## **Products Details**

| Name         | Color bottom concrete candle holder in different size   |  |
|--------------|---------------------------------------------------------|--|
| ltem Details | Item No.:SGYC18012502                                   |  |
|              | Top dia: 90.5mm                                         |  |
|              | Bottom dia: 73.5mm                                      |  |
|              | Max dia: 106                                            |  |
|              | Height: 88.6mm                                          |  |
|              | Weight: 410g                                            |  |
|              | Weight: 410g<br>Capacity: 400ml                         |  |
| Material     | Concrete                                                |  |
| Accessories  | cap, ceramic / metal / wood lid, wax, wick, shear, etc. |  |