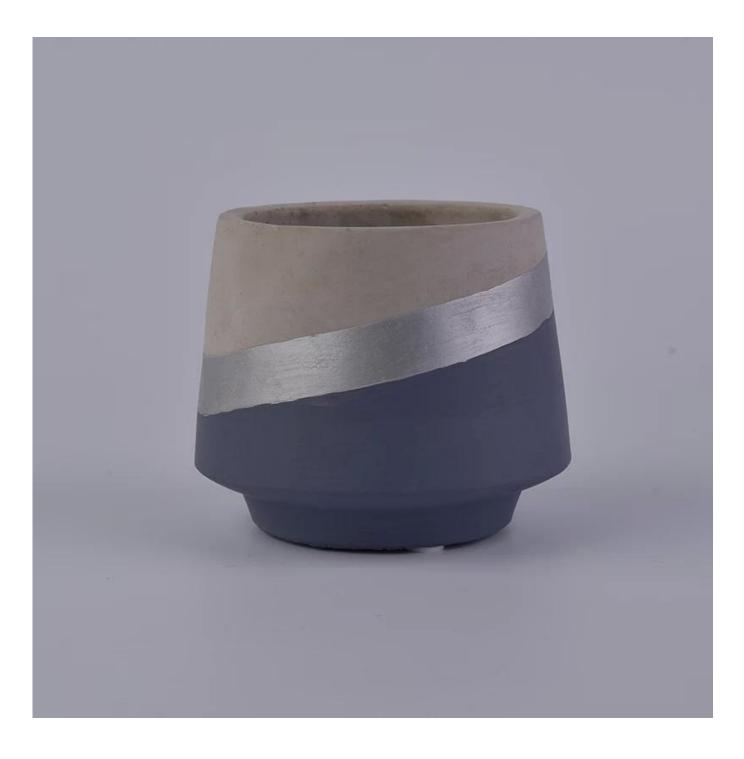

# **Color bottom concrete candle holder in different size**

## **Products Details**

| Name         | Color bottom concrete candle holder in different size   |  |
|--------------|---------------------------------------------------------|--|
| ltem Details | Item No.:SGYC18012502                                   |  |
|              | Top dia: 90.5mm                                         |  |
|              | Bottom dia: 73.5mm                                      |  |
|              | Max dia: 106                                            |  |
|              | Height: 88.6mm                                          |  |
|              | Weight: 410g                                            |  |
|              | Weight: 410g<br>Capacity: 400ml                         |  |
| Material     | Concrete                                                |  |
| Accessories  | cap, ceramic / metal / wood lid, wax, wick, shear, etc. |  |