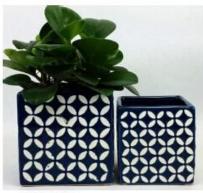

|















Red S16030-127 12.5×12.5×12.0cm S16030-102 10.0×10.0×10.0cm



Black



Deep Blue



S16017-130 13.5×13.5×13.0cm A B

С

D

Е

F





CS10024A-1 14x14x26cm CS10024B-1 11x11x20cm



CS10025A-4 20.5x20.5x19.5cm CS10025B-4 17.5x17.5x16.5cm CS10025C-4 14.5x14.5x14cm CS10025D-4 11.5x11.5x10.5cm CS10025E-4 8x8x7cm



CS10026A-2 20x20x12.5cm CS10026B-2 17x17x10cm CS10026C-2 14x14x9cm



### Matched accessories:





## Office & Sample Room

Sunny Glassware is a leading candle holders supplier in China since 1992, our glass / ceramic / concrete candle jars etc. and matched accessorries

mainly export to USA, EU, AU over more than 24 years experience. We're strictly with the quality, our QC team inspect the products

from raw material to production then to packing step by step, the inspection strictly according to the AQL standard.

#### Our service as following:

-