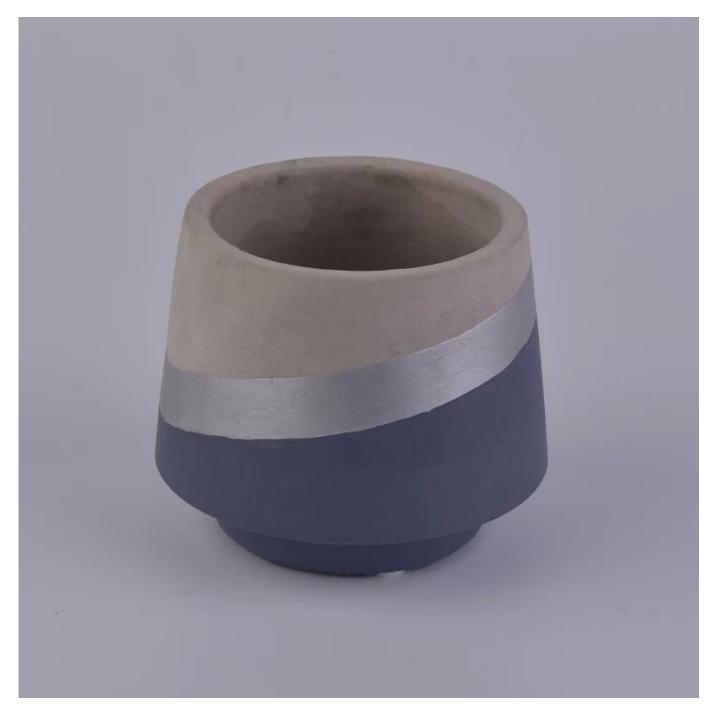

# **Color bottom concrete candle holder in different size**

## **Products Details**

| Name         | Color bottom concrete candle holder in different size   |  |
|--------------|---------------------------------------------------------|--|
| ltem Details | Item No.:SGYC18012502                                   |  |
|              | Top dia: 90.5mm                                         |  |
|              | Bottom dia: 73.5mm                                      |  |
|              | Max dia: 106                                            |  |
|              | Height: 88.6mm                                          |  |
|              | Weight: 410g                                            |  |
|              | Weight: 410g<br>Capacity: 400ml                         |  |
| Material     | Concrete                                                |  |
| Accessories  | cap, ceramic / metal / wood lid, wax, wick, shear, etc. |  |