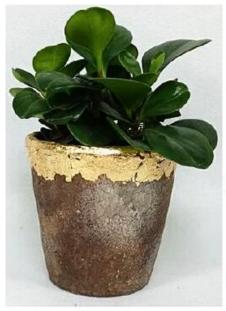

|















Red S16030-127 12.5×12.5×12.0cm S16030-102 10.0×10.0×10.0cm



Black



Deep Blue



S16017-130 13.5×13.5×13.0cm A B

С

D

Е

F





CS10024A-1 14x14x26cm CS10024B-1 11x11x20cm



CS10025A-4 20.5x20.5x19.5cm CS10025B-4 17.5x17.5x16.5cm CS10025C-4 14.5x14.5x14cm CS10025D-4 11.5x11.5x10.5cm CS10025E-4 8x8x7cm



CS10026A-2 20x20x12.5cm CS10026B-2 17x17x10cm CS10026C-2 14x14x9cm



### Matched accessories:





## Office & Sample Room

Sunny Glassware is a leading candle holders supplier in China since 1992, our glass / ceramic / concrete candle jars etc. and matched accessorries

mainly export to USA, EU, AU over more than 24 years experience. We're strictly with the quality, our QC team inspect the products

from raw material to production then to packing step by step, the inspection strictly according to the AQL standard.

#### Our service as following:

- --Different shapes and sizes available, also welcome your ow