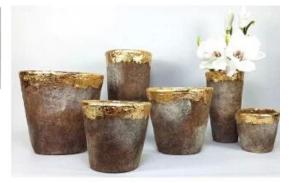

# **Color bottom concrete candle holder in different size**

## **Products Details**

| Name         | Color bottom concrete candle holder in different size   |  |
|--------------|---------------------------------------------------------|--|
| ltem Details | Item No.:SGYC18012502                                   |  |
|              | Top dia: 90.5mm                                         |  |
|              | Bottom dia: 73.5mm                                      |  |
|              | Max dia: 106                                            |  |
|              | Height: 88.6mm                                          |  |
|              | Weight: 410g                                            |  |
|              | Weight: 410g<br>Capacity: 400ml                         |  |
| Material     | Concrete                                                |  |
| Accessories  | cap, ceramic / metal / wood lid, wax, wick, shear, etc. |  |