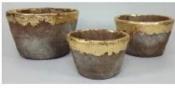

# **Color bottom concrete candle holder in different size**

## **Products Details**

| Name         | Color bottom concrete candle holder in different size   |  |
|--------------|---------------------------------------------------------|--|
| ltem Details | Item No.:SGYC18012502                                   |  |
|              | Top dia: 90.5mm                                         |  |
|              | Bottom dia: 73.5mm                                      |  |
|              | Max dia: 106                                            |  |
|              | Height: 88.6mm                                          |  |
|              | Weight: 410g                                            |  |
|              | Weight: 410g<br>Capacity: 400ml                         |  |
| Material     | Concrete                                                |  |
| Accessories  | cap, ceramic / metal / wood lid, wax, wick, shear, etc. |  |