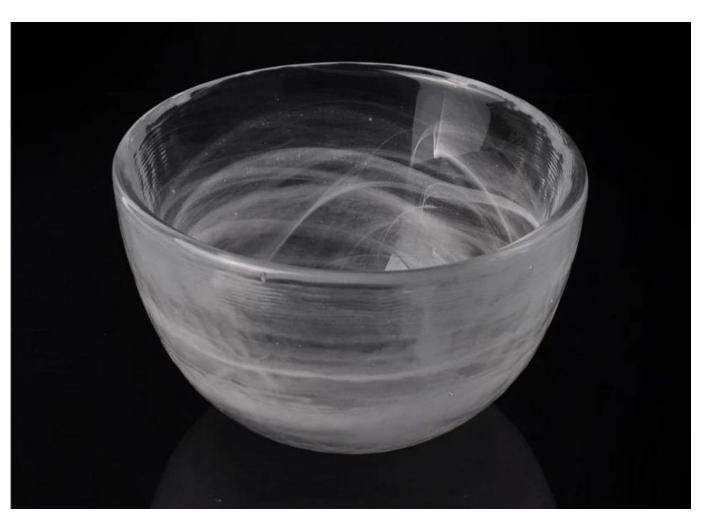

## Cloud Design Home Decor Votive Bowl Cloud Glass Candle Holder

| Product Details   |                                                                                                                                                                                                                                                                                                                                                                                                    |
|-------------------|----------------------------------------------------------------------------------------------------------------------------------------------------------------------------------------------------------------------------------------------------------------------------------------------------------------------------------------------------------------------------------------------------|
|                   |                                                                                                                                                                                                                                                                                                                                                                                                    |
| Material          | High white material glass                                                                                                                                                                                                                                                                                                                                                                          |
| Crafts            | Hand made glass candle jar                                                                                                                                                                                                                                                                                                                                                                         |
| Proofing time     | <ol> <li>Existing products, sample time 5 days</li> <li>It we need to re-mold, sample time 15 days</li> </ol>                                                                                                                                                                                                                                                                                      |
| Package           | General packaging, 24/ Carton                                                                                                                                                                                                                                                                                                                                                                      |
| Capacity          | 500,000 to 1,000,000 / month                                                                                                                                                                                                                                                                                                                                                                       |
| Delivery Time     | 35 days after sample and order confirmation                                                                                                                                                                                                                                                                                                                                                        |
| Payment Terms     | T / T 30% down payment, pay the balance due to see a copy of the bill of lading                                                                                                                                                                                                                                                                                                                    |
| Transport         | Maritime transport, air transport, international express delivery; guests designated freight forwarding                                                                                                                                                                                                                                                                                            |
| Product Features  | <ol> <li>Hand made <u>candle holders</u></li> <li>Can be used in hotels, home,bar,etc</li> <li>Environmental material</li> <li>FDA test, CA65 test</li> </ol>                                                                                                                                                                                                                                      |
| For you to choose | <ol> <li>satisfy your different design and size</li> <li>Any color of paint, frosting, electroplating, laser engraving can be done</li> <li>provide special packaging such as shrink film, color gift box, white gift box</li> <li>We have a dedicated quality control team to control product quality</li> <li>We have professional production bases and warehouses to ensure delivery</li> </ol> |