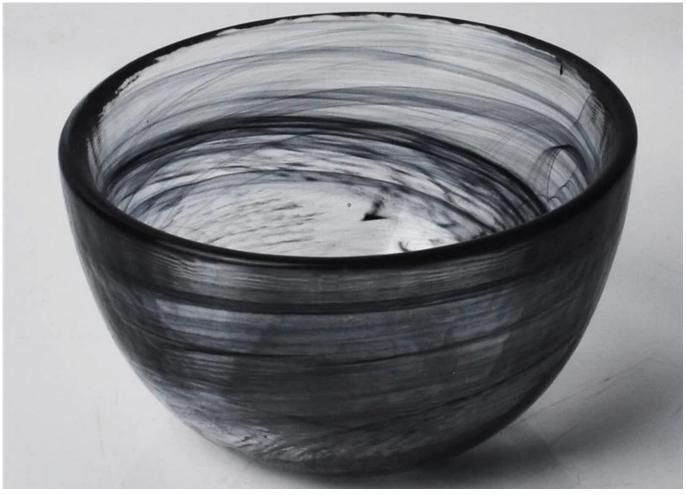

## Cloud Design Home Decor Votive Bowl Cloud Glass Candle Holder

| Product Details   |                                                                                                                                                                                                                                                                                                                                                                                                    |
|-------------------|----------------------------------------------------------------------------------------------------------------------------------------------------------------------------------------------------------------------------------------------------------------------------------------------------------------------------------------------------------------------------------------------------|
|                   |                                                                                                                                                                                                                                                                                                                                                                                                    |
| Material          | High white material glass                                                                                                                                                                                                                                                                                                                                                                          |
| Crafts            | Hand made glass candle jar                                                                                                                                                                                                                                                                                                                                                                         |
| Proofing time     | <ol> <li>Existing products, sample time 5 days</li> <li>It we need to re-mold, sample time 15 days</li> </ol>                                                                                                                                                                                                                                                                                      |
| Package           | General packaging, 24/ Carton                                                                                                                                                                                                                                                                                                                                                                      |
| Capacity          | 500,000 to 1,000,000 / month                                                                                                                                                                                                                                                                                                                                                                       |
| Delivery Time     | 35 days after sample and order confirmation                                                                                                                                                                                                                                                                                                                                                        |
| Payment Terms     | T / T 30% down payment, pay the balance due to see a copy of the bill of lading                                                                                                                                                                                                                                                                                                                    |
| Transport         | Maritime transport, air transport, international express delivery; guests designated freight forwarding                                                                                                                                                                                                                                                                                            |
| Product Features  | <ol> <li>Hand made <u>candle holders</u></li> <li>Can be used in hotels, home,bar,etc</li> <li>Environmental material</li> <li>FDA test, CA65 test</li> </ol>                                                                                                                                                                                                                                      |
| For you to choose | <ol> <li>satisfy your different design and size</li> <li>Any color of paint, frosting, electroplating, laser engraving can be done</li> <li>provide special packaging such as shrink film, color gift box, white gift box</li> <li>We have a dedicated quality control team to control product quality</li> <li>We have professional production bases and warehouses to ensure delivery</li> </ol> |