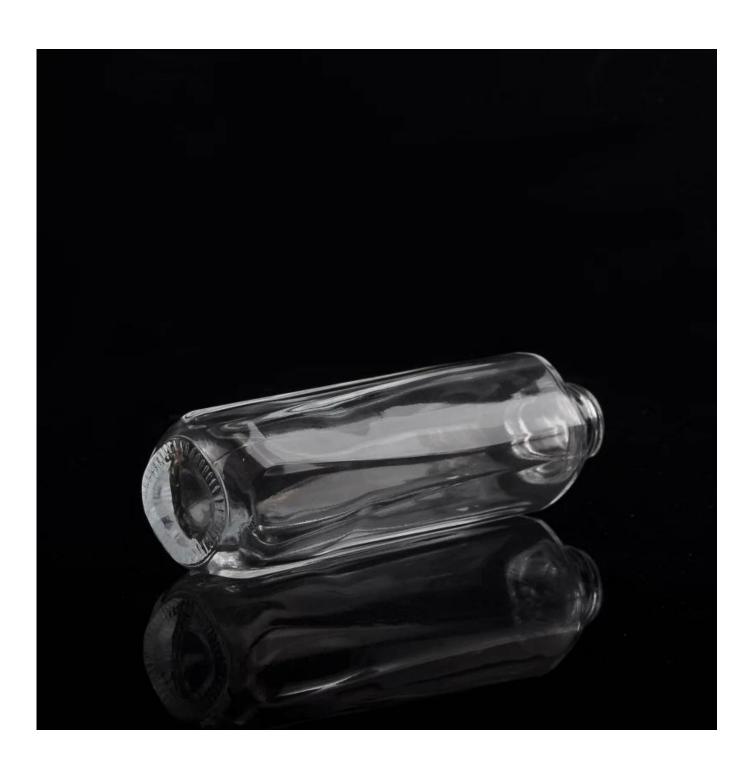

## Clear wholesale glass oil bottle

| Item name       | Clear wholesale glass oil bottle                                                                                                                   |
|-----------------|----------------------------------------------------------------------------------------------------------------------------------------------------|
| Item No.        | SGJX15072806                                                                                                                                       |
| Size            | T:20mm*B:32mm*H:147mm                                                                                                                              |
| Capacity/Weight | 175.5g/120ml                                                                                                                                       |
| Sample time     | 1.5 days if at exist shape and size of products 2.15 days if need new shape and size of products                                                   |
| Packing         | Normal safety packing<br>24pcs/36pcs/48pcs etc. per<br>export carton with egg divider                                                              |
| MOQ             | 10000pcs                                                                                                                                           |
| Delivery time   | Within 35 days after order confirmed                                                                                                               |
| Payment terms   | 30% deposit by T/T in advance, the balance after showing the copy of B/L                                                                           |
| Product feature | 1.High quality and competitve prices 2.Meet FDA, SGS,LFGB etc. test 3.Eco-friendly 4.Widely apply to Wedding, party, home, bar etc. 5.Machine made |