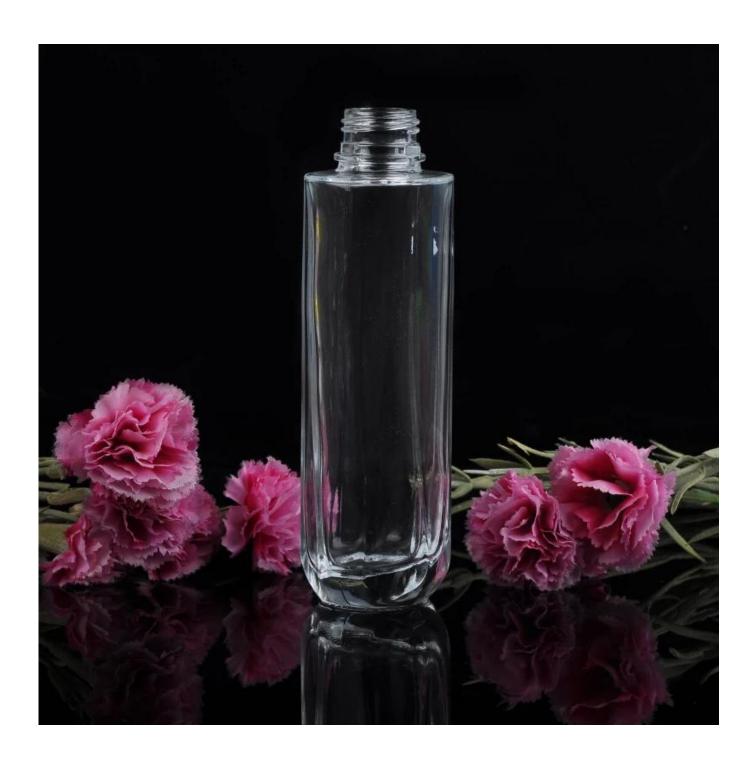

## Clear wholesale glass oil bottle

| Item name       | Clear wholesale glass oil bottle                                                                                                                   |
|-----------------|----------------------------------------------------------------------------------------------------------------------------------------------------|
| Item No.        | SGJX15072806                                                                                                                                       |
| Size            | T:20mm*B:32mm*H:147mm                                                                                                                              |
| Capacity/Weight | 175.5g/120ml                                                                                                                                       |
| Sample time     | 1.5 days if at exist shape and size of products 2.15 days if need new shape and size of products                                                   |
| Packing         | Normal safety packing<br>24pcs/36pcs/48pcs etc. per<br>export carton with egg divider                                                              |
| MOQ             | 10000pcs                                                                                                                                           |
| Delivery time   | Within 35 days after order confirmed                                                                                                               |
| Payment terms   | 30% deposit by T/T in advance, the balance after showing the copy of B/L                                                                           |
| Product feature | 1.High quality and competitve prices 2.Meet FDA, SGS,LFGB etc. test 3.Eco-friendly 4.Widely apply to Wedding, party, home, bar etc. 5.Machine made |