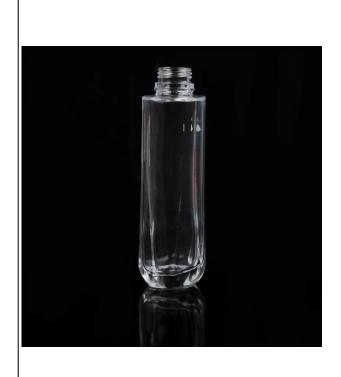

## Clear wholesale glass oil bottle

| Item name       | Clear wholesale glass oil bottle                                                                                                                   |
|-----------------|----------------------------------------------------------------------------------------------------------------------------------------------------|
| Item No.        | SGJX15072806                                                                                                                                       |
| Size            | T:20mm*B:32mm*H:147mm                                                                                                                              |
| Capacity/Weight | 175.5g/120ml                                                                                                                                       |
| Sample time     | 1.5 days if at exist shape and size of products 2.15 days if need new shape and size of products                                                   |
| Packing         | Normal safety packing<br>24pcs/36pcs/48pcs etc. per<br>export carton with egg divider                                                              |
| MOQ             | 10000pcs                                                                                                                                           |
| Delivery time   | Within 35 days after order confirmed                                                                                                               |
| Payment terms   | 30% deposit by T/T in advance, the balance after showing the copy of B/L                                                                           |
| Product feature | 1.High quality and competitve prices 2.Meet FDA, SGS,LFGB etc. test 3.Eco-friendly 4.Widely apply to Wedding, party, home, bar etc. 5.Machine made |