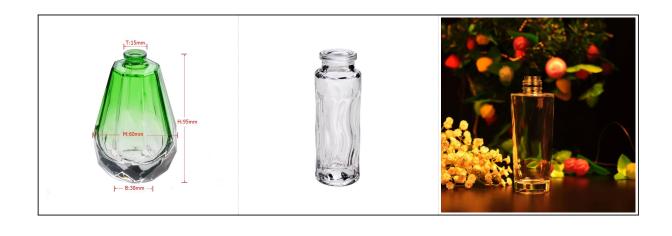

## Clear wholesale glass oil bottle

| Item name       | Clear wholesale glass oil bottle                                                                                                                   |
|-----------------|----------------------------------------------------------------------------------------------------------------------------------------------------|
| Item No.        | SGJX15072806                                                                                                                                       |
| Size            | T:20mm*B:32mm*H:147mm                                                                                                                              |
| Capacity/Weight | 175.5g/120ml                                                                                                                                       |
| Sample time     | 1.5 days if at exist shape and size of products 2.15 days if need new shape and size of products                                                   |
| Packing         | Normal safety packing<br>24pcs/36pcs/48pcs etc. per<br>export carton with egg divider                                                              |
| MOQ             | 10000pcs                                                                                                                                           |
| Delivery time   | Within 35 days after order confirmed                                                                                                               |
| Payment terms   | 30% deposit by T/T in advance, the balance after showing the copy of B/L                                                                           |
| Product feature | 1.High quality and competitve prices 2.Meet FDA, SGS,LFGB etc. test 3.Eco-friendly 4.Widely apply to Wedding, party, home, bar etc. 5.Machine made |