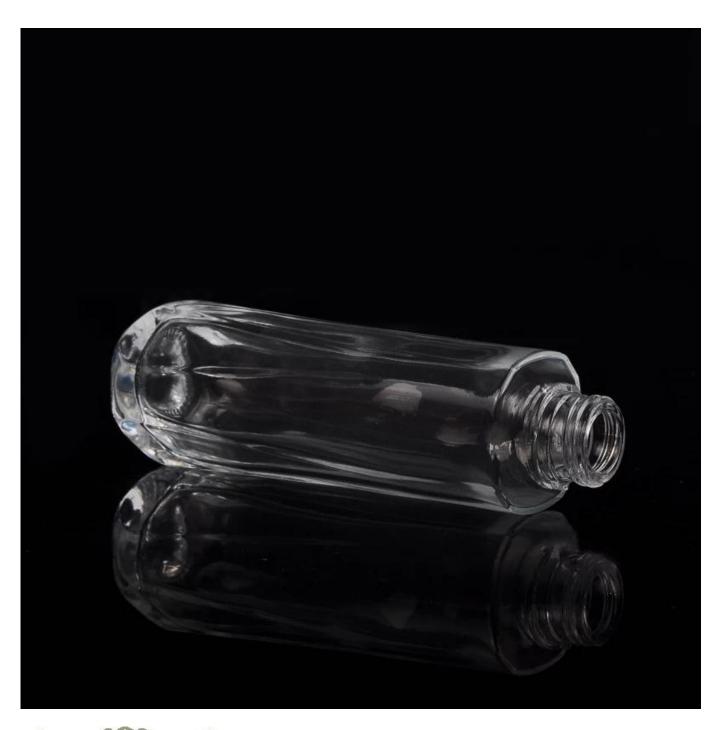

## Clear wholesale glass oil bottle

| Item name       | Clear wholesale glass oil bottle                                                                                                                   |
|-----------------|----------------------------------------------------------------------------------------------------------------------------------------------------|
| Item No.        | SGJX15072806                                                                                                                                       |
| Size            | T:20mm*B:32mm*H:147mm                                                                                                                              |
| Capacity/Weight | 175.5g/120ml                                                                                                                                       |
| Sample time     | 1.5 days if at exist shape and size of products 2.15 days if need new shape and size of products                                                   |
| Packing         | Normal safety packing<br>24pcs/36pcs/48pcs etc. per<br>export carton with egg divider                                                              |
| MOQ             | 10000pcs                                                                                                                                           |
| Delivery time   | Within 35 days after order confirmed                                                                                                               |
| Payment terms   | 30% deposit by T/T in advance, the balance after showing the copy of B/L                                                                           |
| Product feature | 1.High quality and competitve prices 2.Meet FDA, SGS,LFGB etc. test 3.Eco-friendly 4.Widely apply to Wedding, party, home, bar etc. 5.Machine made |