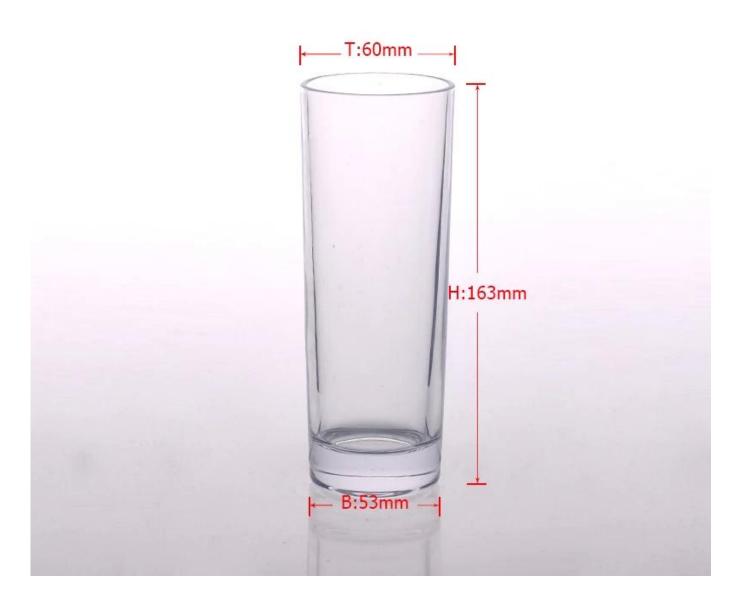

| Product Details    |                     |                                                                                                                                                                                                                                                             |
|--------------------|---------------------|-------------------------------------------------------------------------------------------------------------------------------------------------------------------------------------------------------------------------------------------------------------|
| H.163mm<br>H.163mm | Itme No             | SGZW15042217                                                                                                                                                                                                                                                |
|                    | Size                | 65*53*163mm                                                                                                                                                                                                                                                 |
|                    | Color               | Clear. customized is available                                                                                                                                                                                                                              |
|                    | Material            | Hight white glass                                                                                                                                                                                                                                           |
|                    | Craft               | Machine pressed                                                                                                                                                                                                                                             |
|                    | Sample              | 7days                                                                                                                                                                                                                                                       |
|                    | Terms of<br>payment | 30% deposit by T/T in advance and the balance after showing copy of L/C                                                                                                                                                                                     |
|                    | Certification       | Food Safe, Dish washer test, FDA, LFGB                                                                                                                                                                                                                      |
|                    | For your<br>choice  | <ol> <li>Any logo printing on glass body</li> <li>Any color painted, frosted, electroplating, logo laser<br/>for the finish</li> <li>Special packing like shrink wrap, color gift box, white<br/>box etc</li> <li>Any shape, size meet your need</li> </ol> |