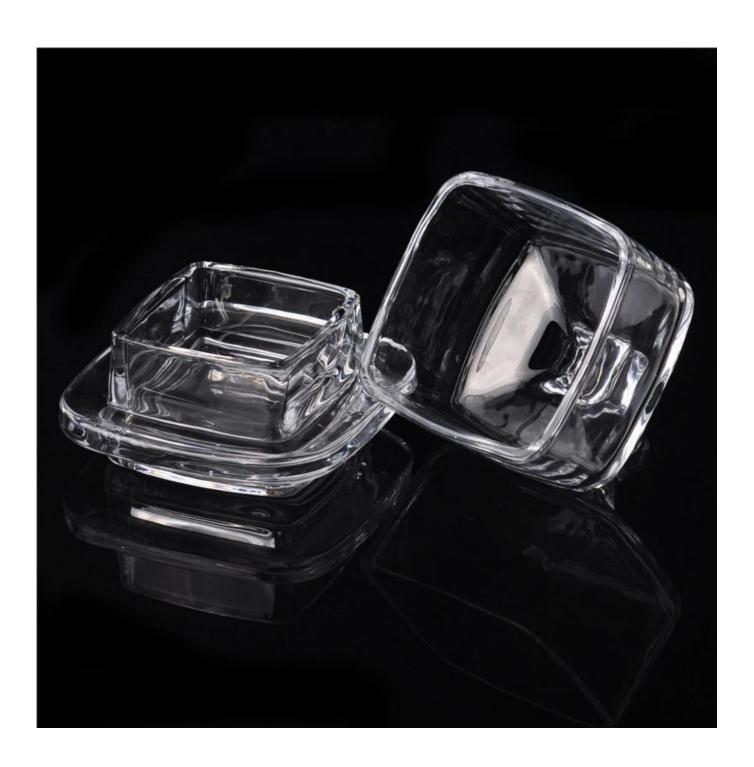

i>Hand made <u>candle holders</u></li> <li>Can be used in hotels, home,bar,etc</li> <li>Environmental material</li> <li>FDA test, CA65 test</li> </ol>                                                                                                                                                                                                                                      |
| For you to choose | <ol> <li>satisfy your different design and size</li> <li>Any color of paint, frosting, electroplating, laser engraving can be done</li> <li>provide special packaging such as shrink film, color gift box, white gift box</li> <li>We have a dedicated quality control team to control product quality</li> <li>We have professional production bases and warehouses to ensure delivery</li> </ol> |











More Product Pictures



Office & Sample Room













Factory Show





**Homepage back**