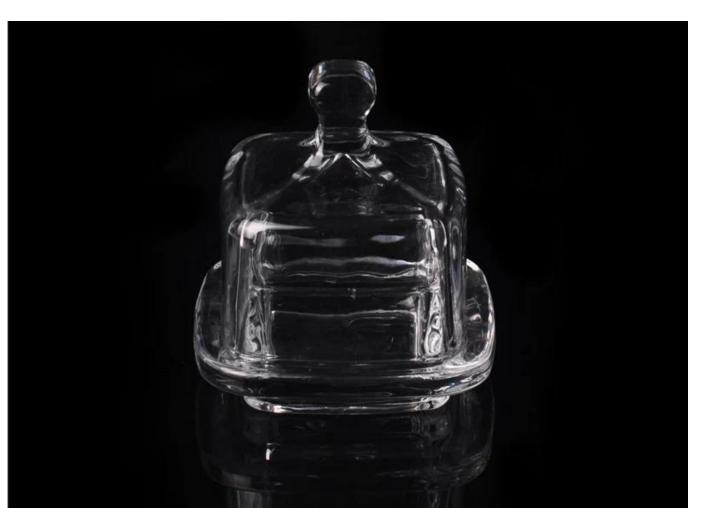

## Clear tent shape hand make glass candle holder with cover

| Product Details   |                                                                                                                                                                                                                                                                                                                                                                                                    |
|-------------------|----------------------------------------------------------------------------------------------------------------------------------------------------------------------------------------------------------------------------------------------------------------------------------------------------------------------------------------------------------------------------------------------------|
|                   |                                                                                                                                                                                                                                                                                                                                                                                                    |
| Material          | High white material glass                                                                                                                                                                                                                                                                                                                                                                          |
| Crafts            | Hand made glass candle jar                                                                                                                                                                                                                                                                                                                                                                         |
| Proofing time     | <ol> <li>Existing products, sample time 5 days</li> <li>It we need to re-mold, sample time 15 days</li> </ol>                                                                                                                                                                                                                                                                                      |
| Capacity          | 500,000 to 1,000,000 / month                                                                                                                                                                                                                                                                                                                                                                       |
| Delivery Time     | 35 days after sample and order confirmation                                                                                                                                                                                                                                                                                                                                                        |
| Payment Terms     | T / T 30% down payment, pay the balance due to see a copy of the bill of lading                                                                                                                                                                                                                                                                                                                    |
| Transport         | Maritime transport, air transport, international express delivery; guests designated freight forwarding                                                                                                                                                                                                                                                                                            |
| Product Features  | <ol> <li>Hand made <u>candle holders</u></li> <li>Can be used in hotels, home,bar,etc</li> <li>Environmental material</li> <li>FDA test, CA65 test</li> </ol>                                                                                                                                                                                                                                      |
| For you to choose | <ol> <li>satisfy your different design and size</li> <li>Any color of paint, frosting, electroplating, laser engraving can be done</li> <li>provide special packaging such as shrink film, color gift box, white gift box</li> <li>We have a dedicated quality control team to control product quality</li> <li>We have professional production bases and warehouses to ensure delivery</li> </ol> |