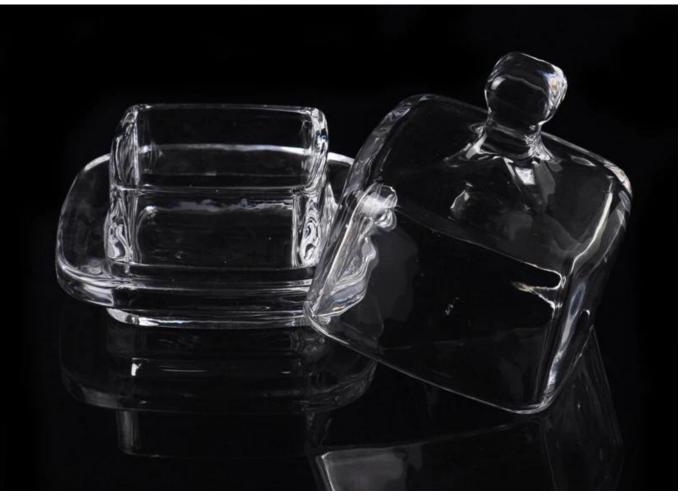

<li>Hand made <u>candle holders</u></li> <li>Can be used in hotels, home,bar,etc</li> <li>Environmental material</li> <li>FDA test, CA65 test</li> </ol>                                                                                                                                                                                                                                      |
| For you to choose | <ol> <li>satisfy your different design and size</li> <li>Any color of paint, frosting, electroplating, laser engraving can be done</li> <li>provide special packaging such as shrink film, color gift box, white gift box</li> <li>We have a dedicated quality control team to control product quality</li> <li>We have professional production bases and warehouses to ensure delivery</li> </ol> |











More Product Pictures



Office & Sample Room













Factory Show





**Homepage back**