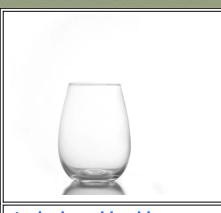

# Clear stemless juice glass wine glass

| Product Details   |                  |                                                                                                                                                                                                                  |
|-------------------|------------------|------------------------------------------------------------------------------------------------------------------------------------------------------------------------------------------------------------------|
| PARAMETER DE BANK | Itme No          | SG15020213                                                                                                                                                                                                       |
|                   | Size             | 56*56*107mm Max dia:82mm                                                                                                                                                                                         |
|                   | Capacity         | 372ml                                                                                                                                                                                                            |
|                   | Material         | Hight white glass                                                                                                                                                                                                |
|                   | Craft            | Machine blown                                                                                                                                                                                                    |
|                   | Sample           | 7days                                                                                                                                                                                                            |
|                   | Terms of payment | 30% deposit by T/T in advance and the balance after showing copy of L/C                                                                                                                                          |
|                   | Certification    | Food Safe, Dish washer test, FDA, LFGB                                                                                                                                                                           |
|                   | For your choice  | 1, Any logo printing on glass body 2, Any color painted, frosted, electroplating, logo laser for the finish 3, Special packing like shrink wrap, color gift box, white box etc 4, Any shape, size meet your need |