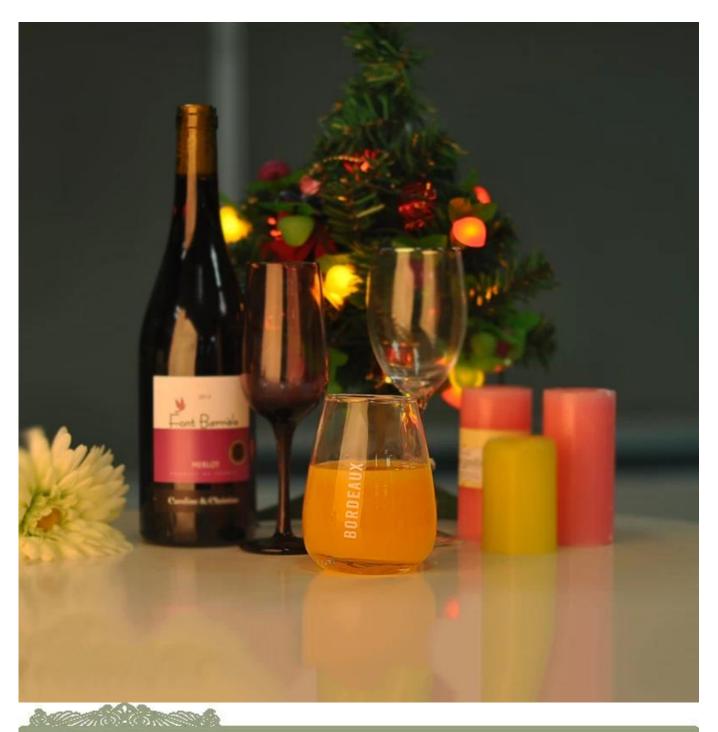

#### **Cautions**

- 1. Beer, red wine, white wine, beverage or hot water not be too full
- 2. To avoid to hurt your children's hand, please put it in the place where they can't reach
- 3. Avoid dropping ,Collision and strong impact
- 4. Not available for microwave oven
- 5. To prevent it from cracking, do not put it over open fire directly