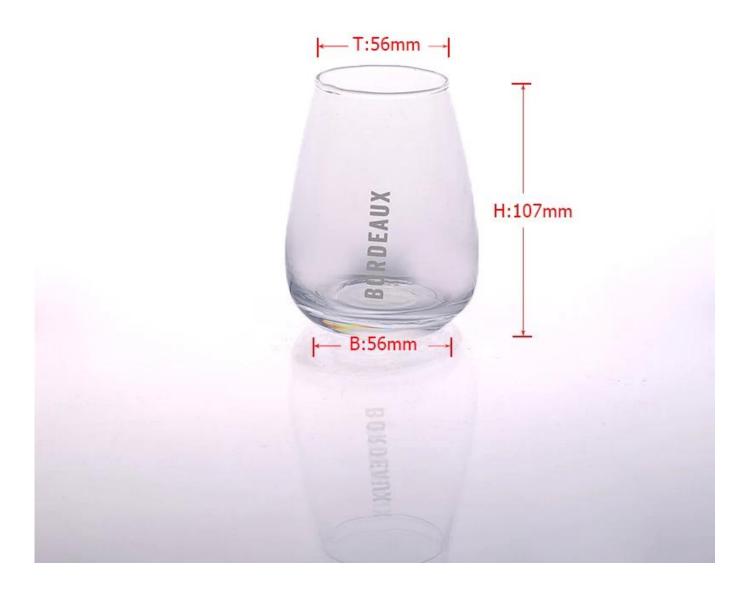

# Clear stemless juice glass wine glass

| Product Details   |                  |                                                                                                                                                                                                                  |
|-------------------|------------------|------------------------------------------------------------------------------------------------------------------------------------------------------------------------------------------------------------------|
| PARAMETER DE BANK | Itme No          | SG15020213                                                                                                                                                                                                       |
|                   | Size             | 56*56*107mm Max dia:82mm                                                                                                                                                                                         |
|                   | Capacity         | 372ml                                                                                                                                                                                                            |
|                   | Material         | Hight white glass                                                                                                                                                                                                |
|                   | Craft            | Machine blown                                                                                                                                                                                                    |
|                   | Sample           | 7days                                                                                                                                                                                                            |
|                   | Terms of payment | 30% deposit by T/T in advance and the balance after showing copy of L/C                                                                                                                                          |
|                   | Certification    | Food Safe, Dish washer test, FDA, LFGB                                                                                                                                                                           |
|                   | For your choice  | 1, Any logo printing on glass body 2, Any color painted, frosted, electroplating, logo laser for the finish 3, Special packing like shrink wrap, color gift box, white box etc 4, Any shape, size meet your need |