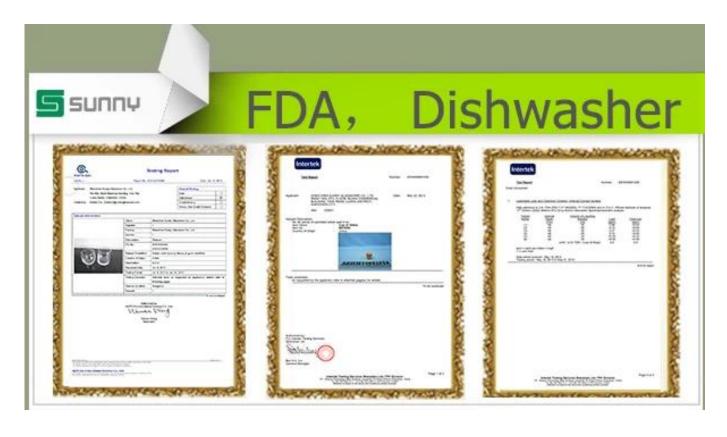

#### **Product Details:**

Material High white glass baby bottle

6. Eco-friendly7. Machine made

| MOQ               | 5,000 pcs.                                                                                        |
|-------------------|---------------------------------------------------------------------------------------------------|
| Process           | machine made glass feeding bottle                                                                 |
| Samples time      | 1.5 days if at exist shape and size of products                                                   |
|                   | 2.15 days if need new shape and size of products                                                  |
| Product Capacity  | 500,000~1,000,000 pcs. / month                                                                    |
| Delivery time     | Within 35 days after the sample and order confirmed                                               |
| Payment terms     | 30% deposit by T/T in advance and the balance against the copy of B/L                             |
| Shipment          | By sea, by air, by Express and your shipping agent is acceptable                                  |
|                   | 1. This unique system has been clinically shown to help reduce gas, colic and spitting up         |
|                   | 2. Nurser Bottle features holders and pre sterilized, disposable liners that collapse to keep air |
|                   | out of the bottle and your baby's system reduces gas and colic                                    |
|                   | 3. After each feeding, the liner is discarded, so there is one less thing to clean                |
| About the Product | BPA free;                                                                                         |
|                   | 4. High quality and competitve prices                                                             |
|                   | 5. Meet FDA, SGS,LFGB test etc.                                                                   |