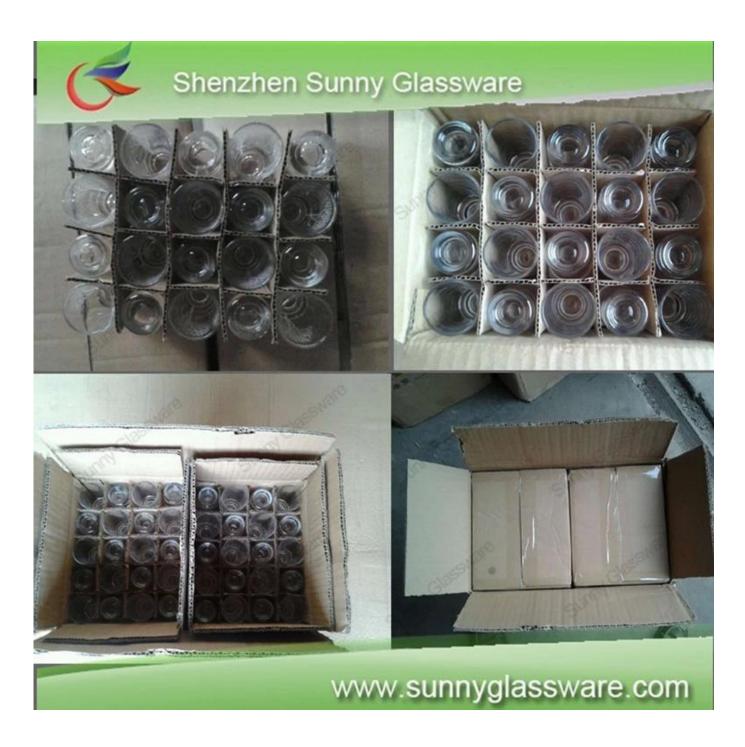

liners that collapse to keep air |
|                   | out of the bottle and your baby's system reduces gas and colic                                    |
|                   | 3. After each feeding, the liner is discarded, so there is one less thing to clean                |
| About the Product | BPA free;                                                                                         |
|                   | 4. High quality and competitve prices                                                             |
|                   | 5. Meet FDA, SGS,LFGB test etc.                                                                   |

### **Product Photo:**









## **More Products:**







### **Contact us:**



**Back to Home page** 

**Company Show:** 



**Factory Show:** 

























For more glass bottle or any glassware,

please visit our website: http://www.okcandle.com/ Or here may help you know more about us: FAQ Back to Home page