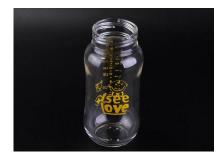

p         |
|                   | 2. Nurser Bottle features holders and pre sterilized, disposable liners that collapse to keep air |
|                   | out of the bottle and your baby's system reduces gas and colic                                    |
|                   | 3. After each feeding, the liner is discarded, so there is one less thing to clean                |
| About the Product | BPA free;                                                                                         |
|                   | 4. High quality and competitve prices                                                             |
|                   | 5. Meet FDA, SGS,LFGB test etc.                                                                   |

### **Product Photo:**









## **More Products:**







### **Contact us:**



**Back to Home page** 

**Company Show:** 



**Factory Show:** 

























For more glass bottle or any glassware,

please visit our website: http://www.okcandle.com/ Or here may help you know more about us: FAQ Back to Home page