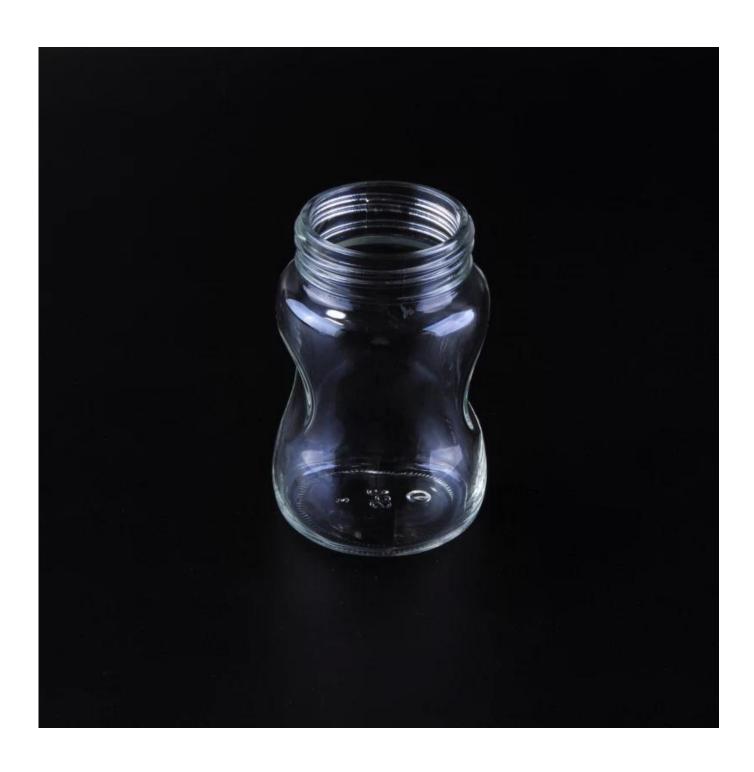

uce gas, colic and spitting up         |
|                   | 2. Nurser Bottle features holders and pre sterilized, disposable liners that collapse to keep air |
|                   | out of the bottle and your baby's system reduces gas and colic                                    |
|                   | 3. After each feeding, the liner is discarded, so there is one less thing to clean                |
| About the Product | BPA free;                                                                                         |
|                   | 4. High quality and competitve prices                                                             |
|                   | 5. Meet FDA, SGS,LFGB test etc.                                                                   |

### **Product Photo:**









## **More Products:**







### **Contact us:**



**Back to Home page** 

**Company Show:** 



**Factory Show:** 

























For more glass bottle or any glassware,

please visit our website: http://www.okcandle.com/ Or here may help you know more about us: FAQ Back to Home page