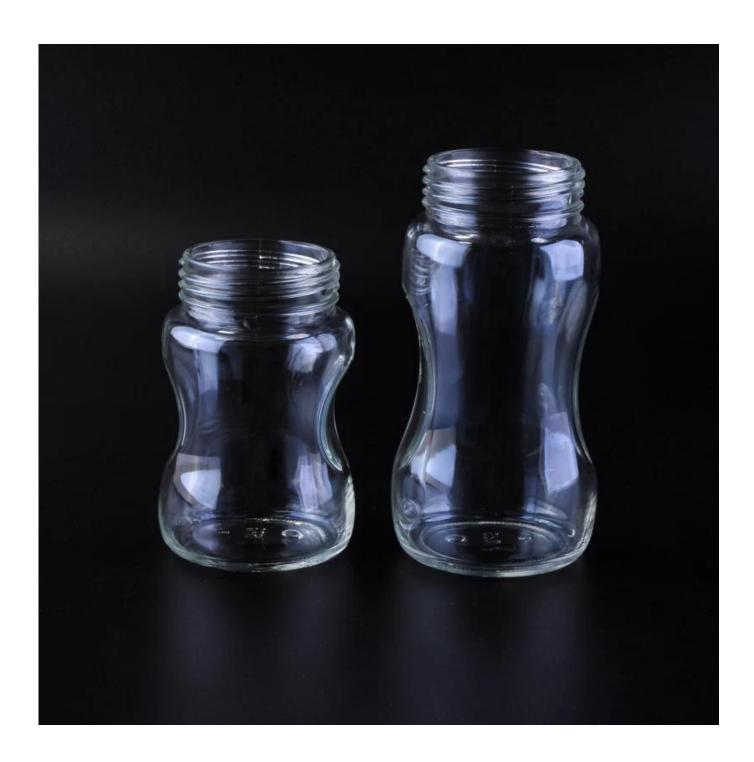

gas, colic and spitting up         |
|                   | 2. Nurser Bottle features holders and pre sterilized, disposable liners that collapse to keep air |
|                   | out of the bottle and your baby's system reduces gas and colic                                    |
|                   | 3. After each feeding, the liner is discarded, so there is one less thing to clean                |
| About the Product | BPA free;                                                                                         |
|                   | 4. High quality and competitve prices                                                             |
|                   | 5. Meet FDA, SGS,LFGB test etc.                                                                   |

### **Product Photo:**









## **More Products:**







### **Contact us:**



**Back to Home page** 

**Company Show:** 



**Factory Show:** 

























For more glass bottle or any glassware,

please visit our website: http://www.okcandle.com/ Or here may help you know more about us: FAQ Back to Home page