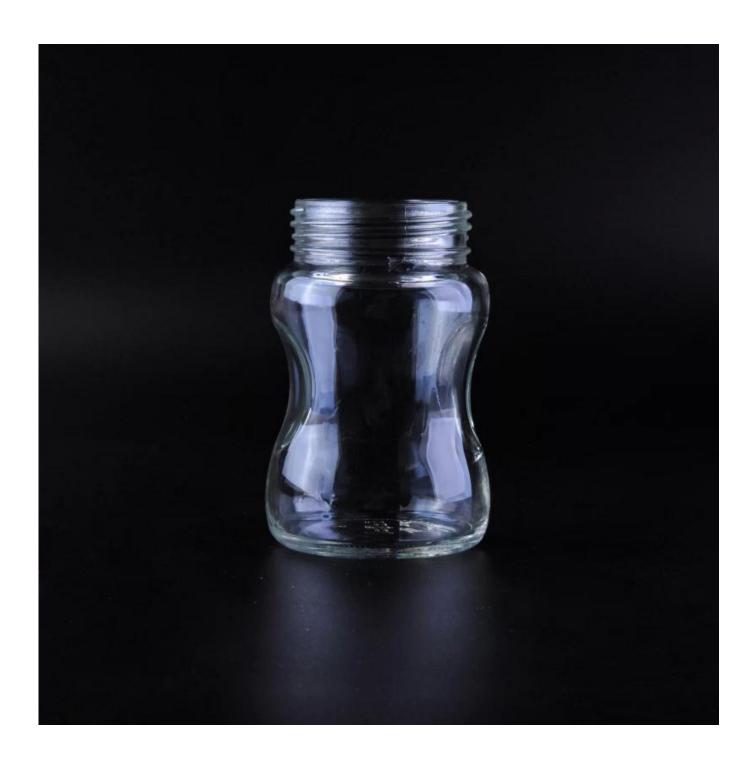

educe gas, colic and spitting up         |
|                   | 2. Nurser Bottle features holders and pre sterilized, disposable liners that collapse to keep air |
|                   | out of the bottle and your baby's system reduces gas and colic                                    |
|                   | 3. After each feeding, the liner is discarded, so there is one less thing to clean                |
| About the Product | BPA free;                                                                                         |
|                   | 4. High quality and competitve prices                                                             |
|                   | 5. Meet FDA, SGS,LFGB test etc.                                                                   |

### **Product Photo:**









## **More Products:**







### **Contact us:**



**Back to Home page** 

**Company Show:** 



**Factory Show:** 

























For more glass bottle or any glassware,

please visit our website: http://www.okcandle.com/ Or here may help you know more about us: FAQ Back to Home page