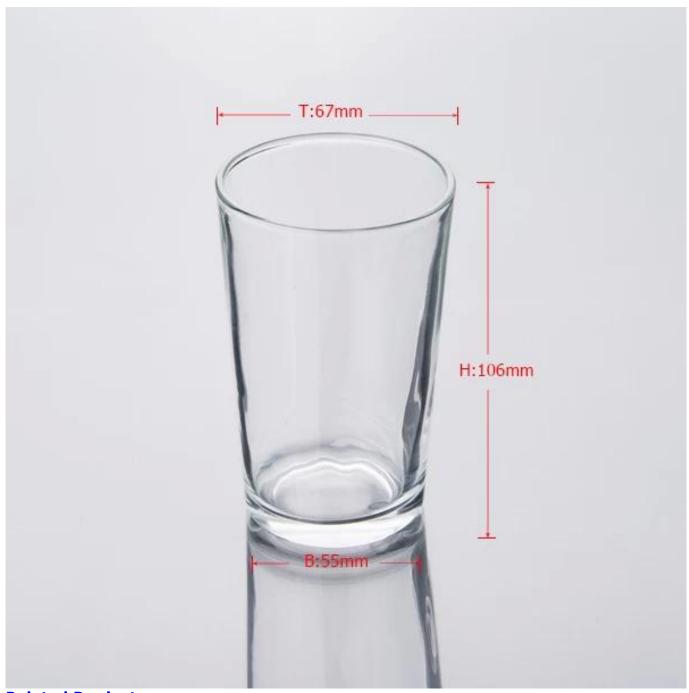

## **Product Details:**

| Troduct Details  |                                                                            |
|------------------|----------------------------------------------------------------------------|
| Item No.         | SG108V                                                                     |
| Material         | High white glass                                                           |
| Process          | Machine press                                                              |
| Samples time     | 1. 5 days if at exit shaped and size of glass                              |
|                  | 2. 15 days if need new shape or size of glass                              |
| Packing          | Normal packing,72 pcs into export carton, carton with cardboard divider    |
| Product Capacity | 500,000~1,000,000 pcs per month                                            |
| Delivery time    | Within 35 days after the sample and order confirmed                        |
| Payment terms    | 30% deposit by T/T in advance and the balance against the copy of B/L      |
| Shipment         | By sea, by air, by Express and your shipping agent is acceptable           |
|                  | 1. Machine press <b>drinking glass</b> with high quality                   |
| Product Features | 2. Suitable for used in church, home, etc.                                 |
|                  | 3. It is eco-friendly                                                      |
|                  | 4. Meet CE,FDA test,CA 65 test                                             |
|                  | 1. Different designs and sizes for choice                                  |
|                  | 2 .Any color painted, frost, electroplate, pattern laser carver processing |
| For your choices | 3. Special package like shrink wrap, color gift box, white gift box etc.   |
|                  | 4. We have exclusive workers for quality control                           |
|                  | 5. We have professional workshop and warehouse to ensure the delivery time |
|                  |                                                                            |