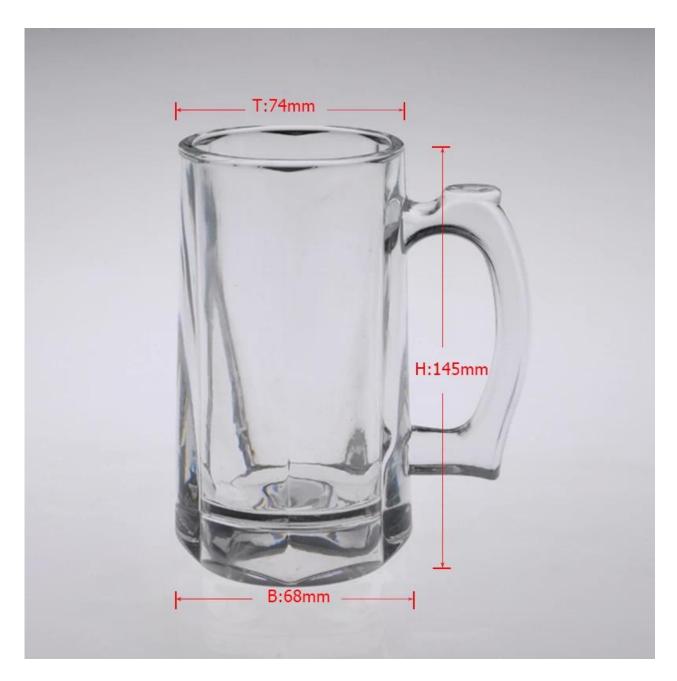

### **Product Photo:**

### **Product Details:**

| Item No.         | SGK060                                                                     |
|------------------|----------------------------------------------------------------------------|
| Material         | High white glass                                                           |
| Process          | Machine pressed                                                            |
| Samples time     | 1. 5 days if at exit shaped and size of glass                              |
|                  | 2. 15 days if need new shape or size of glass                              |
| Packing          | Normal packing,72 pcs into export carton, carton with cardboard divider    |
| Product Capacity | 500,000~1,000,000 pcs per month                                            |
| Delivery time    | Within 35 days after the sample and order confirmed                        |
| Payment terms    | 30% deposit by T/T in advance and the balance against the copy of B/L      |
| Shipment         | By sea, by air, by Express and your shipping agent is acceptable           |
| Product Features | 1. Machine pressed glass cup with high quality                             |
|                  | 2. Suitable for used in hotel, home, etc.                                  |
|                  | 3. It is eco-friendly                                                      |
|                  | 4. Meet CE & FDA test & CA 65 test                                         |
| For your choices | 1. Different designs and sizes for choice                                  |
|                  | 2 .Any color painted, frost, electroplate, pattern laser carver processing |
|                  | 3. Special package like shrink wrap, color gift box, white gift box etc.   |
|                  | 4. We have exclusive workers for quality control                           |
|                  | 5. We have professional workshop and warehouse to ensure the delivery time |
|                  |                                                                            |