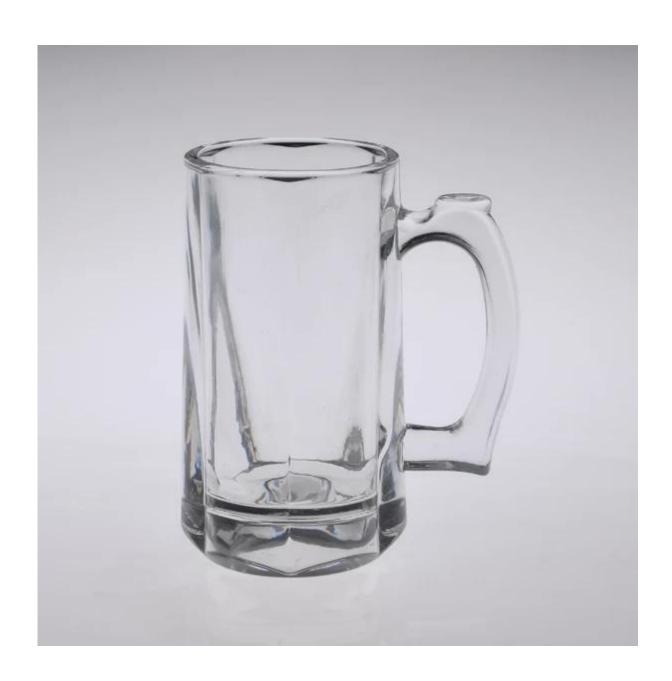

| 3. It is eco-friendly                                                      |
|                  | 4. Meet CE & FDA test & CA 65 test                                         |
| For your choices | 1. Different designs and sizes for choice                                  |
|                  | 2 .Any color painted, frost, electroplate, pattern laser carver processing |
|                  | 3. Special package like shrink wrap, color gift box, white gift box etc.   |
|                  | 4. We have exclusive workers for quality control                           |
|                  | 5. We have professional workshop and warehouse to ensure the delivery time |
|                  |                                                                            |

### **Product Photo:**





### **Related Products:**



# **Company Show:**





# Machine pressed



#### How to use:

- 1. Use it under the guidance of adults.
- 2. Before use clean or washed with boiling water wash.
- 3. Do not touch the glass edge, try the bottom or its handle.

#### Note:

- 1. Beer, wine, liquor, beverages or hot water do not pour too full.
- 2. In order to avoid injury to your child's hand, please put it in the place where they are unable to meet.
- 3. Avoid falling, collision and impact strength.
- 4. Do not apply to microwave.
- 5. In order to prevent its rupture, is not in direct contact with the flame.

For more <u>pressed glass</u> or any glassware, please visit our website: http://www.okcandle.com/

Or here may help you know more about us: FAQ