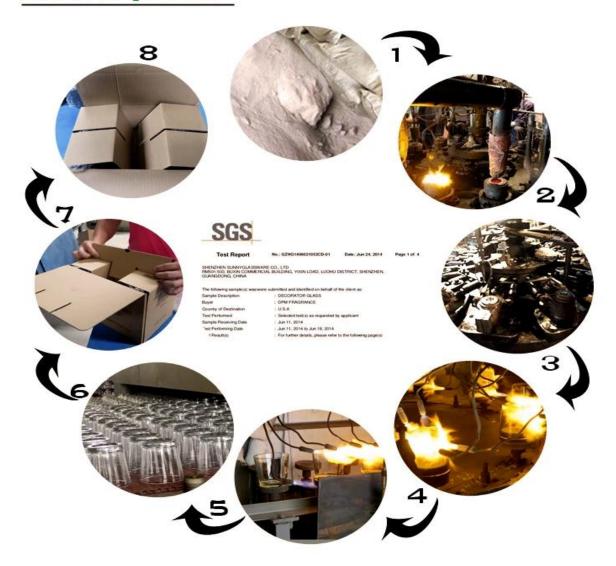

|
|                  | 4. Meet CE & FDA test & CA 65 test                                         |
| For your choices | 1. Different designs and sizes for choice                                  |
|                  | 2 .Any color painted, frost, electroplate, pattern laser carver processing |
|                  | 3. Special package like shrink wrap, color gift box, white gift box etc.   |
|                  | 4. We have exclusive workers for quality control                           |
|                  | 5. We have professional workshop and warehouse to ensure the delivery time |
|                  |                                                                            |

### **Product Photo:**





### **Related Products:**



# **Company Show:**





# Machine pressed



#### How to use:

- 1. Use it under the guidance of adults.
- 2. Before use clean or washed with boiling water wash.
- 3. Do not touch the glass edge, try the bottom or its handle.

#### Note:

- 1. Beer, wine, liquor, beverages or hot water do not pour too full.
- 2. In order to avoid injury to your child's hand, please put it in the place where they are unable to meet.
- 3. Avoid falling, collision and impact strength.
- 4. Do not apply to microwave.
- 5. In order to prevent its rupture, is not in direct contact with the flame.

For more <u>pressed glass</u> or any glassware, please visit our website: http://www.okcandle.com/

Or here may help you know more about us: FAQ