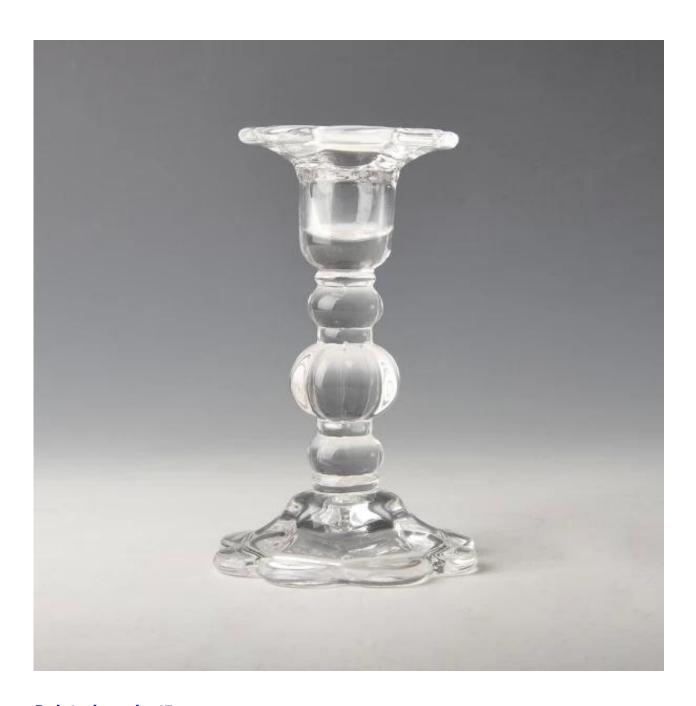

|
| For your choices | <ol> <li>Any logo printing on the glass body.</li> <li>Any color painted ,frost, electro plate, pattern laser carver for the finish;</li> <li>Special package like shrink wrap, color gift box, white gift box etc:</li> <li>Open new mould for the glass, wood, plastic or metal as you like</li> <li>Different size and shapes meet your needs.</li> </ol> |

## **Product features:**

- 1. The logo and color is baked in 580 celsuis high temperature, pure & poisonless.
- 2. The mouth of cup is carefully polishes to ensure comfortable for using.
- ${\tt 3. Carving, gold-rim, decal\ or\ embosses\ craft, handmade, exquisite \& elegant.}$
- 4.Our product could pass the SGS,FDA,BV and LFGB test

## **Product Show:**



Related product[



## **Company Show:**



Factory show:



FAQ