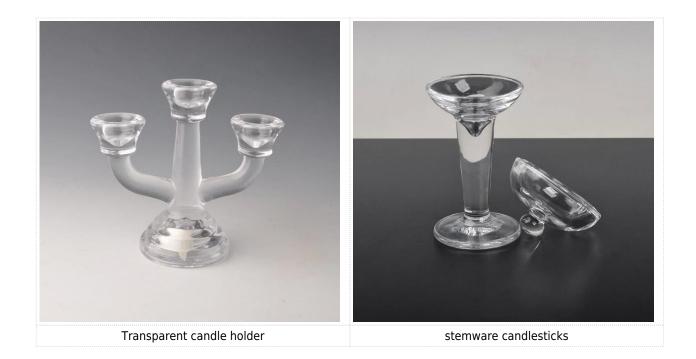

|
| For your choices | <ol> <li>Any logo printing on the glass body.</li> <li>Any color painted ,frost, electro plate, pattern laser carver for the finish;</li> <li>Special package like shrink wrap, color gift box, white gift box etc:</li> <li>Open new mould for the glass, wood, plastic or metal as you like</li> <li>Different size and shapes meet your needs.</li> </ol> |

## **Product features:**

- 1. The logo and color is baked in 580 celsuis high temperature, pure & poisonless.
- 2. The mouth of cup is carefully polishes to ensure comfortable for using.
- ${\tt 3. Carving, gold-rim, decal\ or\ embosses\ craft, handmade, exquisite \& elegant.}$
- 4.Our product could pass the SGS,FDA,BV and LFGB test

## **Product Show:**



Related product[



## **Company Show:**



Factory show:



FAQ