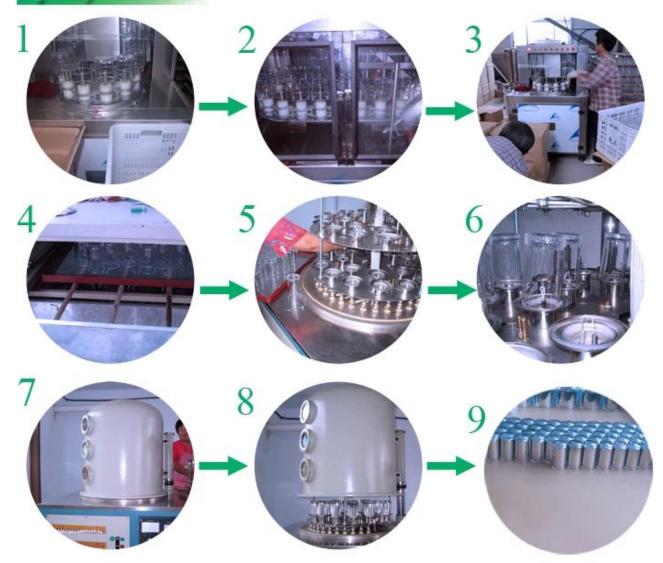

|
|   | MOQ             | 100000pcs                                                                                                                                          |
|   | Delivery time   | Within 35 days after order confirmed                                                                                                               |
|   | Payment terms   | 30% deposit by T/T in advance, the balance after showing the copy of B/L                                                                           |
|   | Product feature | 1.High quality and competitve prices 2.Meet FDA, SGS,LFGB etc. test 3.Eco-friendly 4.Widely apply to Wedding, party, home, bar etc. 5.Machine made |



×

×

×























## Factory Show



## Spray colour









For more information, please visit our website:  $\underline{www.okcandle.com}$