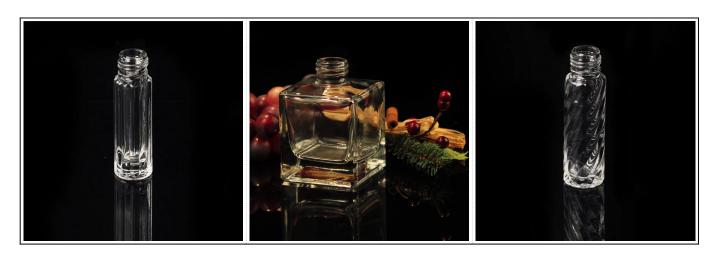

## Clear glass perfume bottle

| × | Item name       | Clear glass perfume bottle                                                                                                                         |
|---|-----------------|----------------------------------------------------------------------------------------------------------------------------------------------------|
|   | Item No.        | SGLG15101606                                                                                                                                       |
|   | Size            | T:39mm*B:62mm*H:132mm                                                                                                                              |
|   | Capacity/Weight | 260g/210ml                                                                                                                                         |
|   | Sample time     | <ul><li>1.5 days if at exist shape and size of products</li><li>2.15 days if need new shape and size of products</li></ul>                         |
|   | Packing         | Normal safety packing<br>24pcs/36pcs/48pcs etc. per<br>export carton with egg divider                                                              |
|   | MOQ             | 100000pcs                                                                                                                                          |
|   | Delivery time   | Within 35 days after order confirmed                                                                                                               |
|   | Payment terms   | 30% deposit by T/T in advance, the balance after showing the copy of B/L                                                                           |
|   | Product feature | 1.High quality and competitve prices 2.Meet FDA, SGS,LFGB etc. test 3.Eco-friendly 4.Widely apply to Wedding, party, home, bar etc. 5.Machine made |