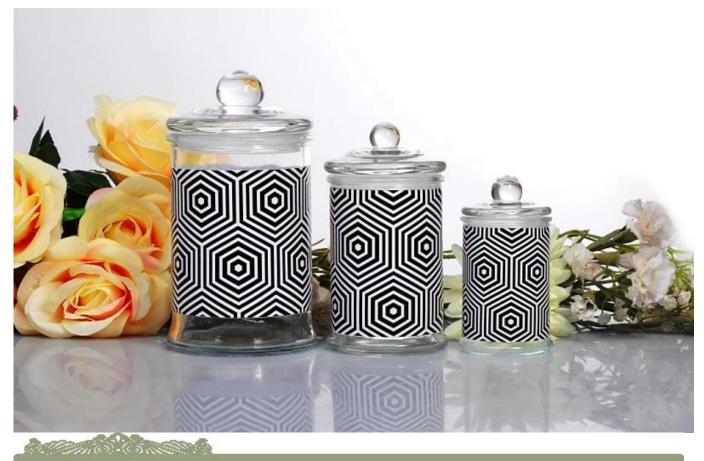

# More Product Pictures

Similar Products Link

Color painting candle holder

Sprayed candle holder

New arrival handmade glass candle holder