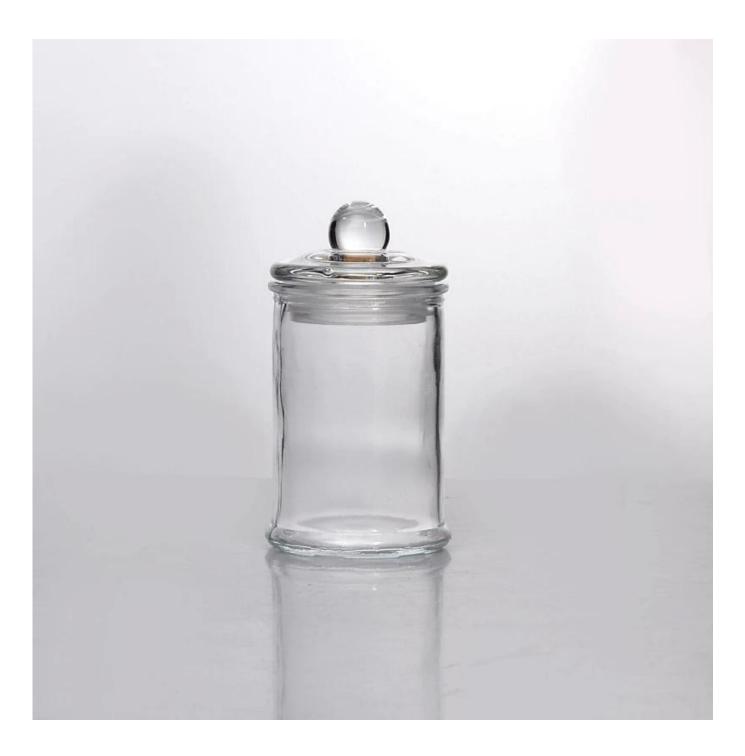

# Clear glass candle jar with lid wholesale

| Product Details  |                                                                            |
|------------------|----------------------------------------------------------------------------|
| Item No.         | SGJG15071601                                                               |
| Material         | High white glass                                                           |
| Process          | Machine press                                                              |
| Samples time     | 1. 5 days if at exist shaped and size of glass                             |
|                  | 2. 15 days if need new shape or size of glass                              |
| Packing          | Normal packing,4 pcs into inner box, 48 pcs per carton                     |
| Product Capacity | 500,000~1,000,000 pcs per month                                            |
| Delivery time    | Within 35 days after the sample and order confirmed                        |
| Payment terms    | 30% deposit by T/T in advance and the balance against the copy of B/L      |
| Shipment         | By sea, by air, by Express and your shipping agent is acceptable           |
|                  | 1. Machine press glass candle holder with high quality                     |
| Product Features | 2. Suitable for used in hotel, home, etc.                                  |
|                  | 3. It is eco-friendly                                                      |
|                  | 4. Meet ASTM test                                                          |
|                  | 1. Different designs and sizes for choice                                  |
|                  | 2 .Any color painted, frost, electroplate, pattern laser carver processing |
| For your choices | 3. Special package like shrink wrap, color gift box, white gift box etc.   |
|                  | 4. We have exclusive workers for quality control                           |
|                  | 5. We have professional workshop and warehouse to ensure the delivery time |