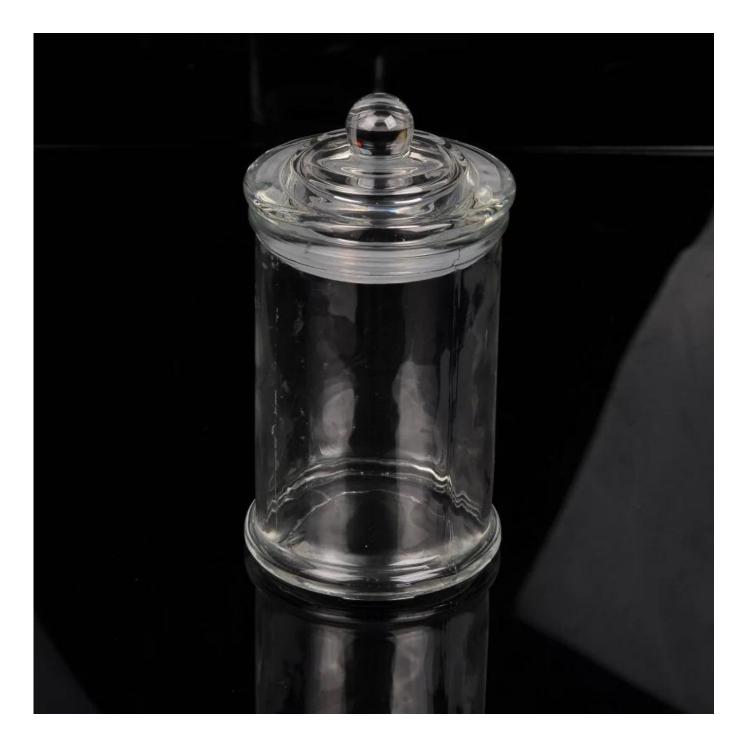

# Clear glass candle jar with lid wholesale

| Product Details  |                                                                            |
|------------------|----------------------------------------------------------------------------|
| Item No.         | SGJG15071601                                                               |
| Material         | High white glass                                                           |
| Process          | Machine press                                                              |
| Samples time     | 1. 5 days if at exist shaped and size of glass                             |
|                  | 2. 15 days if need new shape or size of glass                              |
| Packing          | Normal packing,4 pcs into inner box, 48 pcs per carton                     |
| Product Capacity | 500,000~1,000,000 pcs per month                                            |
| Delivery time    | Within 35 days after the sample and order confirmed                        |
| Payment terms    | 30% deposit by T/T in advance and the balance against the copy of B/L      |
| Shipment         | By sea, by air, by Express and your shipping agent is acceptable           |
|                  | 1. Machine press glass candle holder with high quality                     |
| Product Features | 2. Suitable for used in hotel, home, etc.                                  |
|                  | 3. It is eco-friendly                                                      |
|                  | 4. Meet ASTM test                                                          |
|                  | 1. Different designs and sizes for choice                                  |
|                  | 2 .Any color painted, frost, electroplate, pattern laser carver processing |
| For your choices | 3. Special package like shrink wrap, color gift box, white gift box etc.   |
|                  | 4. We have exclusive workers for quality control                           |
|                  | 5. We have professional workshop and warehouse to ensure the delivery time |