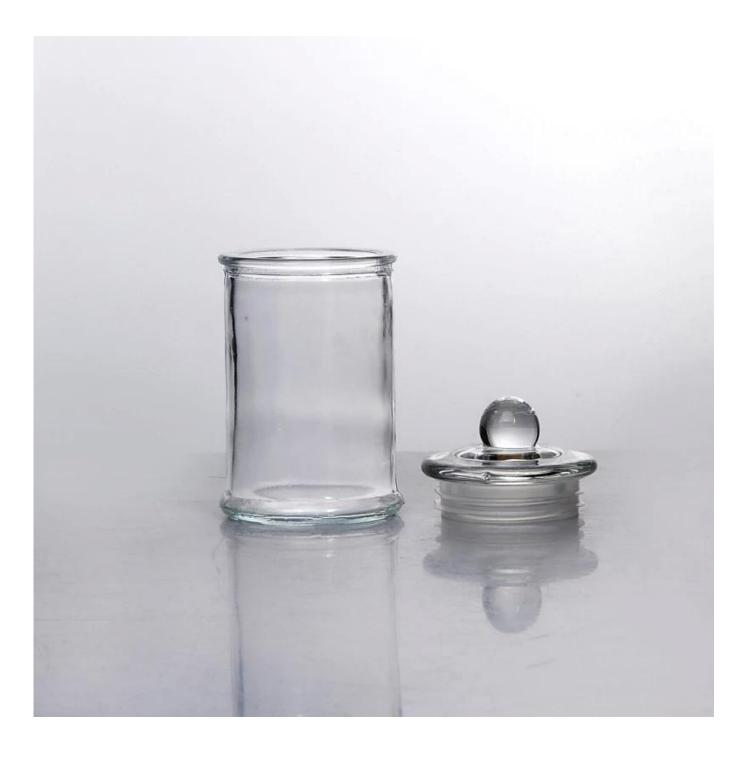

# Clear glass candle jar with lid wholesale

| Product Details  |                                                                            |
|------------------|----------------------------------------------------------------------------|
| Item No.         | SGJG15071601                                                               |
| Material         | High white glass                                                           |
| Process          | Machine press                                                              |
| Samples time     | 1. 5 days if at exist shaped and size of glass                             |
|                  | 2. 15 days if need new shape or size of glass                              |
| Packing          | Normal packing,4 pcs into inner box, 48 pcs per carton                     |
| Product Capacity | 500,000~1,000,000 pcs per month                                            |
| Delivery time    | Within 35 days after the sample and order confirmed                        |
| Payment terms    | 30% deposit by T/T in advance and the balance against the copy of B/L      |
| Shipment         | By sea, by air, by Express and your shipping agent is acceptable           |
|                  | 1. Machine press glass candle holder with high quality                     |
| Product Features | 2. Suitable for used in hotel, home, etc.                                  |
|                  | 3. It is eco-friendly                                                      |
|                  | 4. Meet ASTM test                                                          |
|                  | 1. Different designs and sizes for choice                                  |
|                  | 2 .Any color painted, frost, electroplate, pattern laser carver processing |
| For your choices | 3. Special package like shrink wrap, color gift box, white gift box etc.   |
|                  | 4. We have exclusive workers for quality control                           |
|                  | 5. We have professional workshop and warehouse to ensure the delivery time |