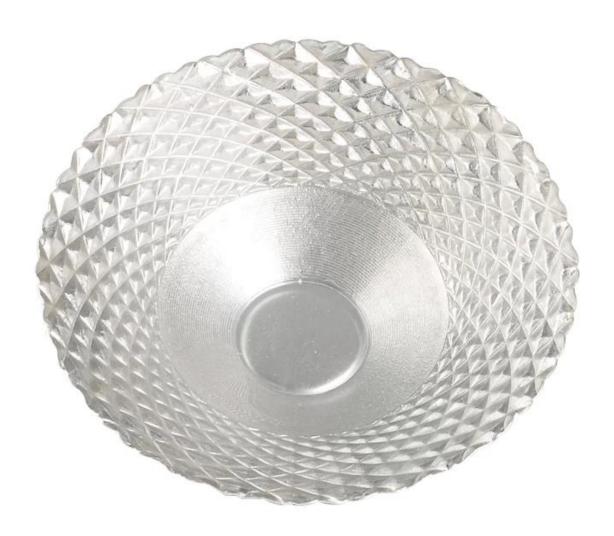

# Clear glass beaded plate without handle

## **Product Details:**

| Item No.         | SGXC025                                                                                                                                                                                                                                                                                                                                                  |
|------------------|----------------------------------------------------------------------------------------------------------------------------------------------------------------------------------------------------------------------------------------------------------------------------------------------------------------------------------------------------------|
| Material         | High white glass                                                                                                                                                                                                                                                                                                                                         |
| Process          | Hot bending                                                                                                                                                                                                                                                                                                                                              |
| Samples time     | 5 days if at exist shaped and size of glass     15 days if need new shape or size of glass                                                                                                                                                                                                                                                               |
| Packing          | Normal packing, 3pcs per inner box, 12pcs per carton, divided by corrugated paper                                                                                                                                                                                                                                                                        |
| Product Capacity | 500,000~1,000,000 pcs per month                                                                                                                                                                                                                                                                                                                          |
| Delivery time    | Within 35 days after the sample and order confirmed                                                                                                                                                                                                                                                                                                      |
| Payment terms    | 30% deposit by T/T in advance and the balance against the copy of B/L                                                                                                                                                                                                                                                                                    |
| Shipment         | By sea, by air, by Express and your shipping agent is acceptable                                                                                                                                                                                                                                                                                         |
| For your choose  | <ol> <li>Any logo printing on the glass body</li> <li>Any color painted, frost, electro plate, pattern laser carver for the finish</li> <li>Special package like shrink wrap, color gift box, white gift box etc</li> <li>Open new mould for the glass, wood, plastic or metal as you like</li> <li>Different size and shapes meet your needs</li> </ol> |

### **Product Photo:**