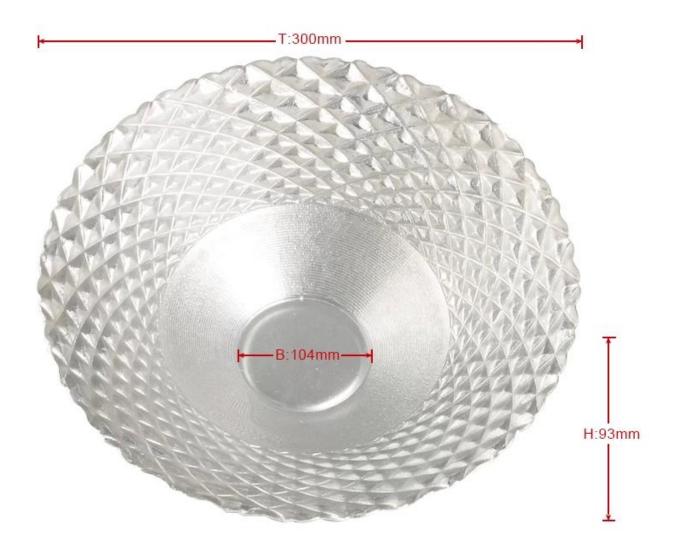

# Clear glass beaded plate without handle

## **Product Details:**

| Item No.         | SGXC025                                                                                                                                                                                                                                                                                                                                                  |
|------------------|----------------------------------------------------------------------------------------------------------------------------------------------------------------------------------------------------------------------------------------------------------------------------------------------------------------------------------------------------------|
| Material         | High white glass                                                                                                                                                                                                                                                                                                                                         |
| Process          | Hot bending                                                                                                                                                                                                                                                                                                                                              |
| Samples time     | 5 days if at exist shaped and size of glass     15 days if need new shape or size of glass                                                                                                                                                                                                                                                               |
| Packing          | Normal packing, 3pcs per inner box, 12pcs per carton, divided by corrugated paper                                                                                                                                                                                                                                                                        |
| Product Capacity | 500,000~1,000,000 pcs per month                                                                                                                                                                                                                                                                                                                          |
| Delivery time    | Within 35 days after the sample and order confirmed                                                                                                                                                                                                                                                                                                      |
| Payment terms    | 30% deposit by T/T in advance and the balance against the copy of B/L                                                                                                                                                                                                                                                                                    |
| Shipment         | By sea, by air, by Express and your shipping agent is acceptable                                                                                                                                                                                                                                                                                         |
| For your choose  | <ol> <li>Any logo printing on the glass body</li> <li>Any color painted, frost, electro plate, pattern laser carver for the finish</li> <li>Special package like shrink wrap, color gift box, white gift box etc</li> <li>Open new mould for the glass, wood, plastic or metal as you like</li> <li>Different size and shapes meet your needs</li> </ol> |

### **Product Photo:**