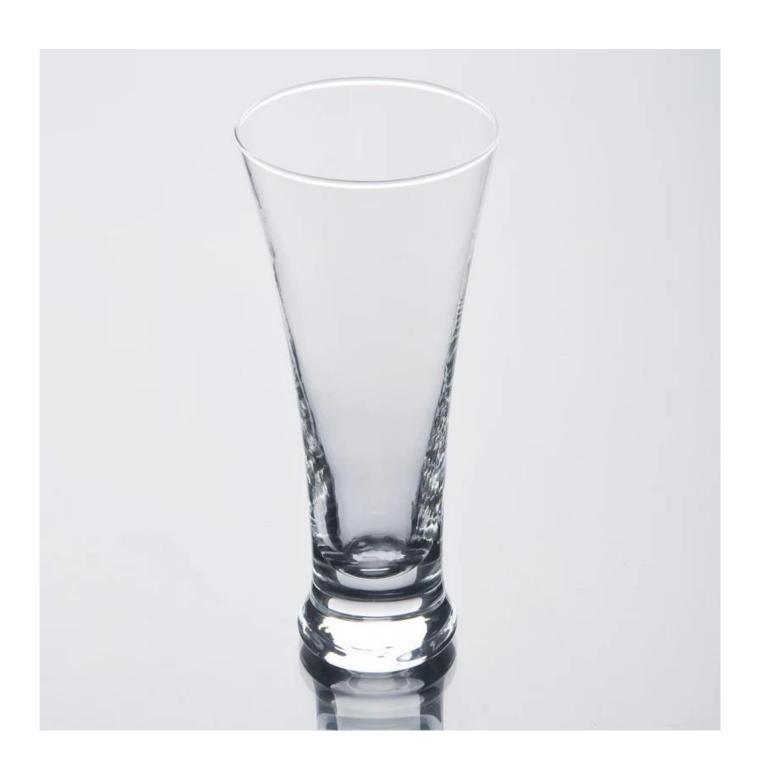

| 3. It is eco-friendly                                                      |
|                  | 4. Meet CE,FDA test,CA 65 test                                             |
|                  | 1. Different designs and sizes for choice                                  |
|                  | 2 .Any color painted, frost, electroplate, pattern laser carver processing |
| For your choices | 3. Special package like shrink wrap, color gift box, white gift box etc.   |
|                  | 4. We have exclusive workers for quality control                           |
|                  | 5. We have professional workshop and warehouse to ensure the delivery time |
| L                | I                                                                          |

## **Product Photo:**





## **Related Products:**







## **Company Show:**

clear whisky glass cup



**Factory Show:** 



For more **glass** or any glassware,

please visit our website: http://www.okcandle.com/ Or here may help you know more about us: FAQ