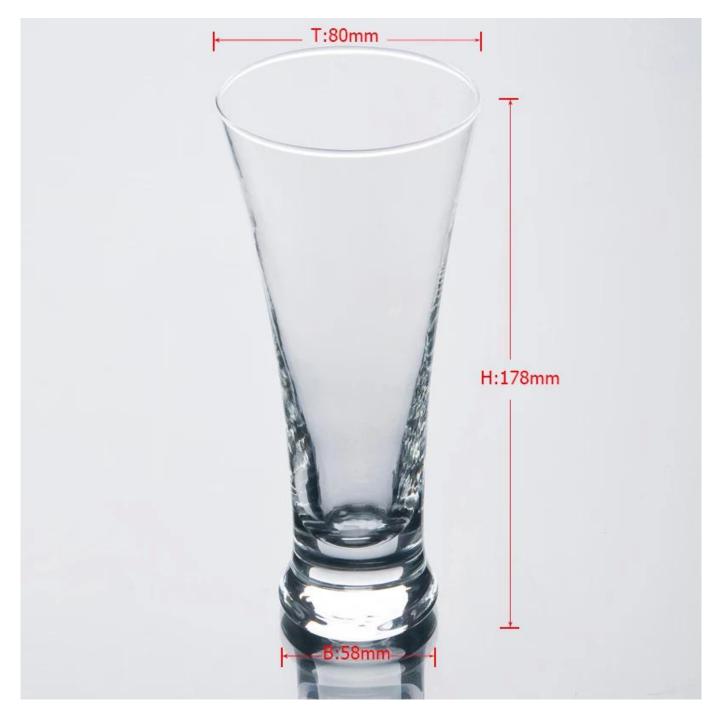

## **Product Photo:**

## **Product Details:**

| Todact Betails:  |                                                                            |
|------------------|----------------------------------------------------------------------------|
| Item No.         | SA8021                                                                     |
| Material         | High white glass                                                           |
| Process          | Machine blown                                                              |
| Samples time     | 1. 5 days if at exit shaped and size of glass                              |
|                  | 2. 15 days if need new shape or size of glass                              |
| Packing          | Normal packing,72 pcs into export carton, carton with cardboard divider    |
| Product Capacity | 500,000~1,000,000 pcs per month                                            |
| Delivery time    | Within 35 days after the sample and order confirmed                        |
| Payment terms    | 30% deposit by T/T in advance and the balance against the copy of B/L      |
| Shipment         | By sea, by air, by Express and your shipping agent is acceptable           |
|                  | 1. Machine blown <b>drinking glass</b> with high quality                   |
| Product Features | 2. Suitable for used in church, home, etc.                                 |
|                  | 3. It is eco-friendly                                                      |
|                  | 4. Meet CE,FDA test,CA 65 test                                             |
|                  | 1. Different designs and sizes for choice                                  |
|                  | 2 .Any color painted, frost, electroplate, pattern laser carver processing |
| For your choices | 3. Special package like shrink wrap, color gift box, white gift box etc.   |
|                  | 4. We have exclusive workers for quality control                           |
|                  | 5. We have professional workshop and warehouse to ensure the delivery time |
| L                | I                                                                          |