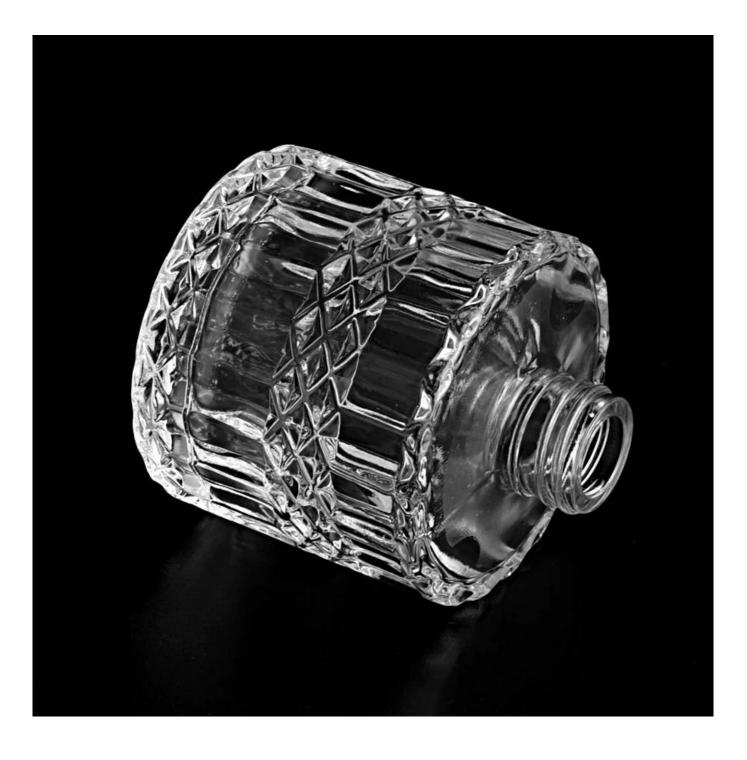

| Measure           | Item:Item:SGHY22093001<br>Top dia:24mm<br>Bottom dia: 79mm<br>Height: 92mm<br>Weight: 326g<br>Capcity:212ml |
|-------------------|-------------------------------------------------------------------------------------------------------------|
|                   | Normal packing,Individual gift box, PVC box, window box, color box, white box, etc                          |
| Delivery time     | Within 35 days after the sample and order confirmed                                                         |
| Payment term      | 30% deposit by T/T in advance and the balance against the copy of B/L                                       |
| Shipment          | By sea,by air,by Express and your shipping agent is acceptable                                              |
| Usage<br>Occasion | Home decor,Wedding Decoration,Wedding Favors,Decoration enhancement                                         |