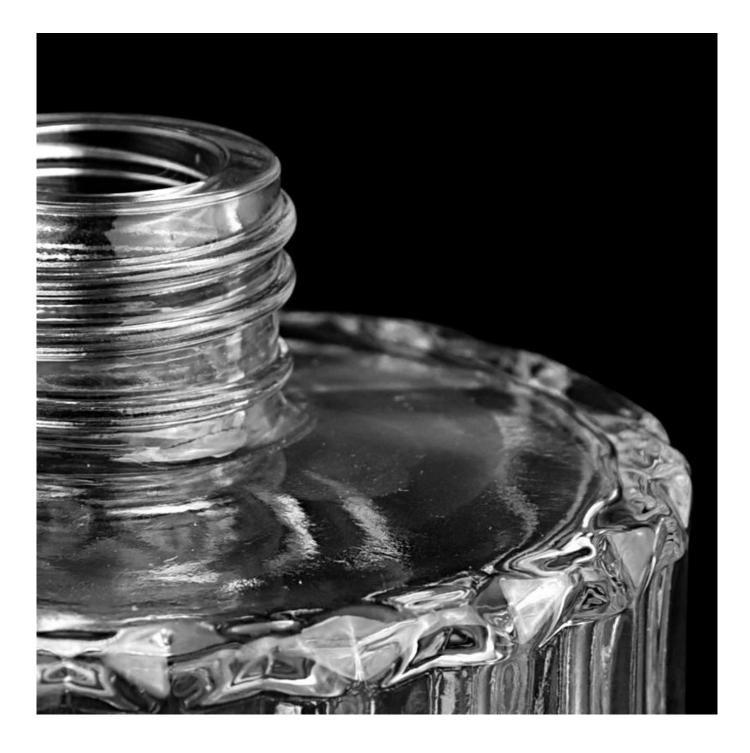

| Measure           | Item:Item:SGHY22093001<br>Top dia:24mm<br>Bottom dia: 79mm<br>Height: 92mm<br>Weight: 326g<br>Capcity:212ml |
|-------------------|-------------------------------------------------------------------------------------------------------------|
|                   | Normal packing,Individual gift box, PVC box, window box, color box, white box, etc                          |
| Delivery time     | Within 35 days after the sample and order confirmed                                                         |
| Payment term      | 30% deposit by T/T in advance and the balance against the copy of B/L                                       |
| Shipment          | By sea,by air,by Express and your shipping agent is acceptable                                              |
| Usage<br>Occasion | Home decor,Wedding Decoration,Wedding Favors,Decoration enhancement                                         |