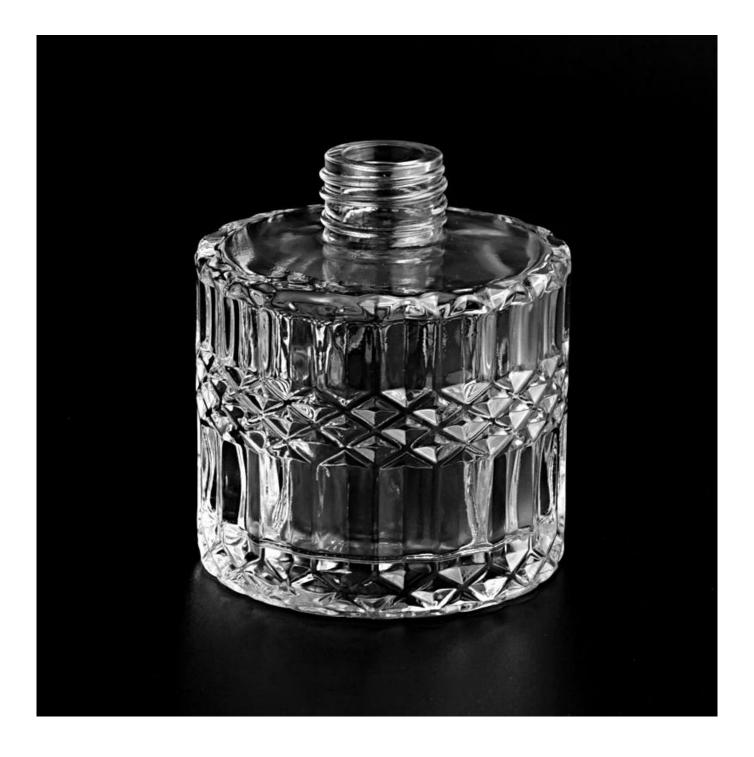

| Measure           | Item:Item:SGHY22093001<br>Top dia:24mm<br>Bottom dia: 79mm<br>Height: 92mm<br>Weight: 326g<br>Capcity:212ml |
|-------------------|-------------------------------------------------------------------------------------------------------------|
|                   | Normal packing,Individual gift box, PVC box, window box, color box, white box, etc                          |
| Delivery time     | Within 35 days after the sample and order confirmed                                                         |
| Payment term      | 30% deposit by T/T in advance and the balance against the copy of B/L                                       |
| Shipment          | By sea,by air,by Express and your shipping agent is acceptable                                              |
| Usage<br>Occasion | Home decor,Wedding Decoration,Wedding Favors,Decoration enhancement                                         |