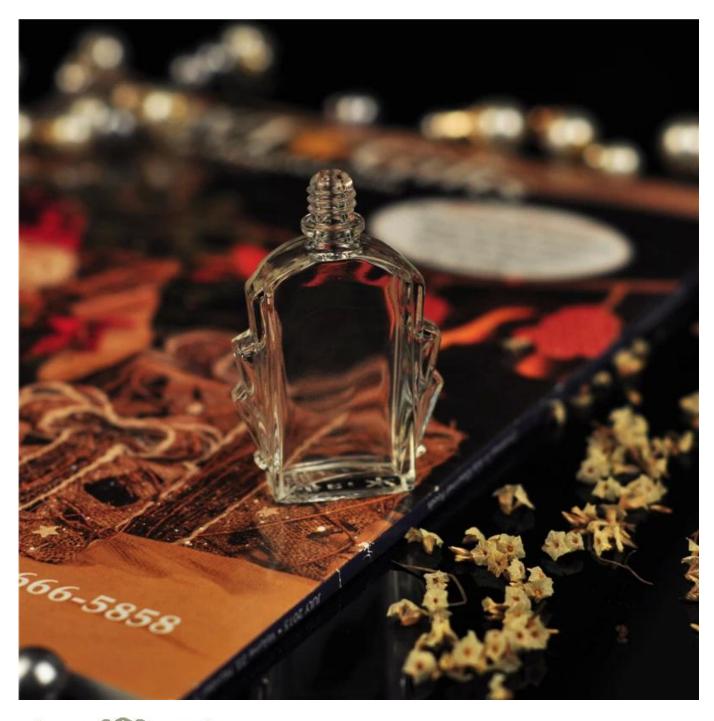

## **Clear crystal glass perfume bottle**

| Item name       | Clear crystal glass perfume<br>bottle                                                                                                              |
|-----------------|----------------------------------------------------------------------------------------------------------------------------------------------------|
| Item No.        | SGJN15111108                                                                                                                                       |
| Size            | T:4mm*B:17*10mm*H:45mm                                                                                                                             |
| Capacity/Weight | 12g/8ml                                                                                                                                            |
| Sample time     | 1.5 days if at exist shape and size of products 2.15 days if need new shape and size of products                                                   |
| Packing         | Normal safety packing<br>24pcs/36pcs/48pcs etc. per<br>export carton with egg divider                                                              |
| MOQ             | 100000pcs                                                                                                                                          |
| Delivery time   | Within 35 days after order confirmed                                                                                                               |
| Payment terms   | 30% deposit by T/T in advance, the balance after showing the copy of B/L                                                                           |
| Product feature | 1.High quality and competitve prices 2.Meet FDA, SGS,LFGB etc. test 3.Eco-friendly 4.Widely apply to Wedding, party, home, bar etc. 5.Machine made |