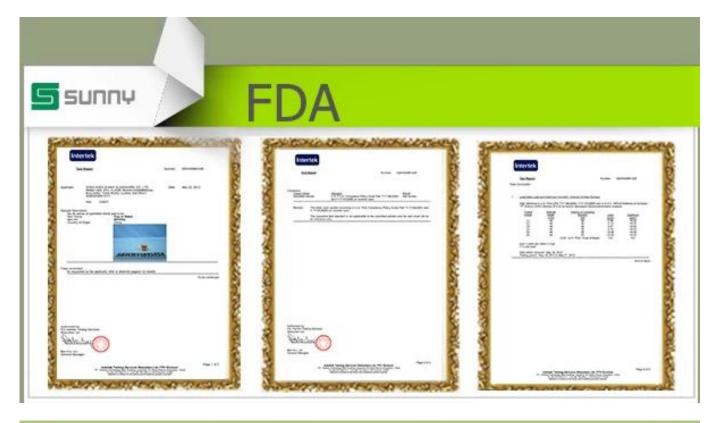

## **Clear crystal glass perfume bottle**

| Item name       | Clear crystal glass perfume<br>bottle                                                                                                              |
|-----------------|----------------------------------------------------------------------------------------------------------------------------------------------------|
| Item No.        | SGJN15111108                                                                                                                                       |
| Size            | T:4mm*B:17*10mm*H:45mm                                                                                                                             |
| Capacity/Weight | 12g/8ml                                                                                                                                            |
| Sample time     | 1.5 days if at exist shape and size of products 2.15 days if need new shape and size of products                                                   |
| Packing         | Normal safety packing<br>24pcs/36pcs/48pcs etc. per<br>export carton with egg divider                                                              |
| MOQ             | 100000pcs                                                                                                                                          |
| Delivery time   | Within 35 days after order confirmed                                                                                                               |
| Payment terms   | 30% deposit by T/T in advance, the balance after showing the copy of B/L                                                                           |
| Product feature | 1.High quality and competitve prices 2.Meet FDA, SGS,LFGB etc. test 3.Eco-friendly 4.Widely apply to Wedding, party, home, bar etc. 5.Machine made |