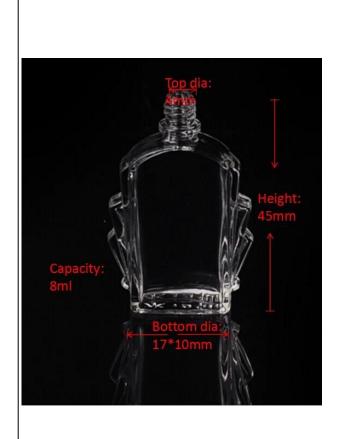

## **Clear crystal glass perfume bottle**

| Item name       | Clear crystal glass perfume<br>bottle                                                                                                              |
|-----------------|----------------------------------------------------------------------------------------------------------------------------------------------------|
| Item No.        | SGJN15111108                                                                                                                                       |
| Size            | T:4mm*B:17*10mm*H:45mm                                                                                                                             |
| Capacity/Weight | 12g/8ml                                                                                                                                            |
| Sample time     | 1.5 days if at exist shape and size of products 2.15 days if need new shape and size of products                                                   |
| Packing         | Normal safety packing<br>24pcs/36pcs/48pcs etc. per<br>export carton with egg divider                                                              |
| MOQ             | 100000pcs                                                                                                                                          |
| Delivery time   | Within 35 days after order confirmed                                                                                                               |
| Payment terms   | 30% deposit by T/T in advance, the balance after showing the copy of B/L                                                                           |
| Product feature | 1.High quality and competitve prices 2.Meet FDA, SGS,LFGB etc. test 3.Eco-friendly 4.Widely apply to Wedding, party, home, bar etc. 5.Machine made |