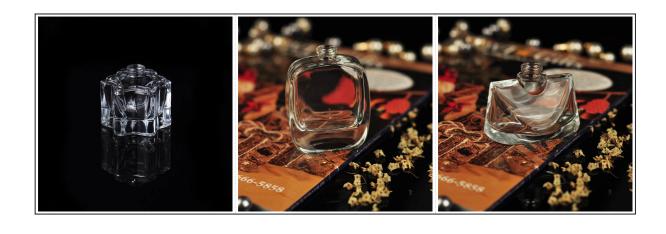

## **Clear crystal glass perfume bottle**

| Item name       | Clear crystal glass perfume<br>bottle                                                                                                              |
|-----------------|----------------------------------------------------------------------------------------------------------------------------------------------------|
| Item No.        | SGJN15111108                                                                                                                                       |
| Size            | T:4mm*B:17*10mm*H:45mm                                                                                                                             |
| Capacity/Weight | 12g/8ml                                                                                                                                            |
| Sample time     | 1.5 days if at exist shape and size of products 2.15 days if need new shape and size of products                                                   |
| Packing         | Normal safety packing<br>24pcs/36pcs/48pcs etc. per<br>export carton with egg divider                                                              |
| MOQ             | 100000pcs                                                                                                                                          |
| Delivery time   | Within 35 days after order confirmed                                                                                                               |
| Payment terms   | 30% deposit by T/T in advance, the balance after showing the copy of B/L                                                                           |
| Product feature | 1.High quality and competitve prices 2.Meet FDA, SGS,LFGB etc. test 3.Eco-friendly 4.Widely apply to Wedding, party, home, bar etc. 5.Machine made |

## Spray colour

For more information, please visit our website:  $\underline{www.okcandle.com}$