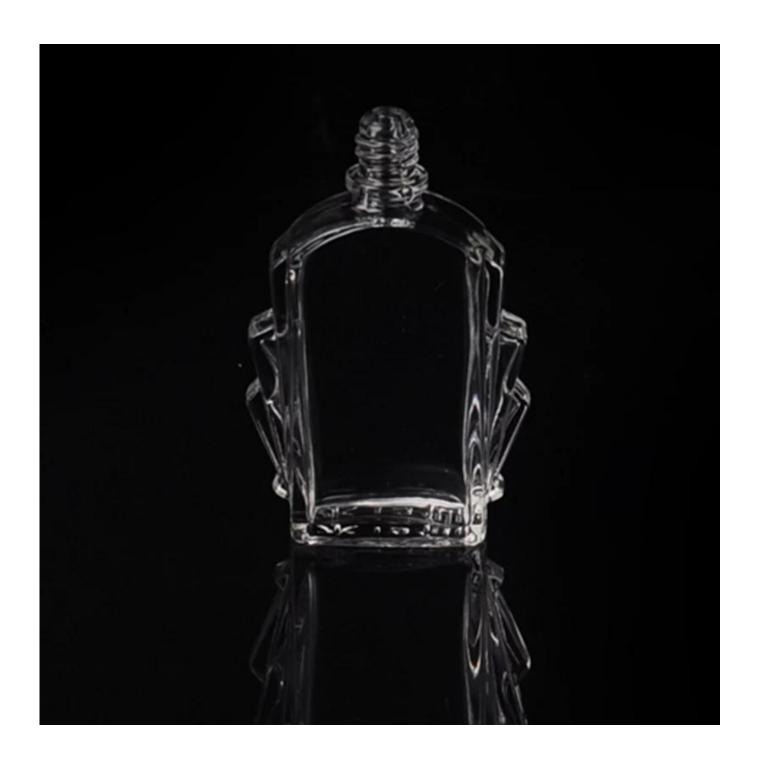

## **Clear crystal glass perfume bottle**

| Item name       | Clear crystal glass perfume<br>bottle                                                                                                              |
|-----------------|----------------------------------------------------------------------------------------------------------------------------------------------------|
| Item No.        | SGJN15111108                                                                                                                                       |
| Size            | T:4mm*B:17*10mm*H:45mm                                                                                                                             |
| Capacity/Weight | 12g/8ml                                                                                                                                            |
| Sample time     | 1.5 days if at exist shape and size of products 2.15 days if need new shape and size of products                                                   |
| Packing         | Normal safety packing<br>24pcs/36pcs/48pcs etc. per<br>export carton with egg divider                                                              |
| MOQ             | 100000pcs                                                                                                                                          |
| Delivery time   | Within 35 days after order confirmed                                                                                                               |
| Payment terms   | 30% deposit by T/T in advance, the balance after showing the copy of B/L                                                                           |
| Product feature | 1.High quality and competitve prices 2.Meet FDA, SGS,LFGB etc. test 3.Eco-friendly 4.Widely apply to Wedding, party, home, bar etc. 5.Machine made |