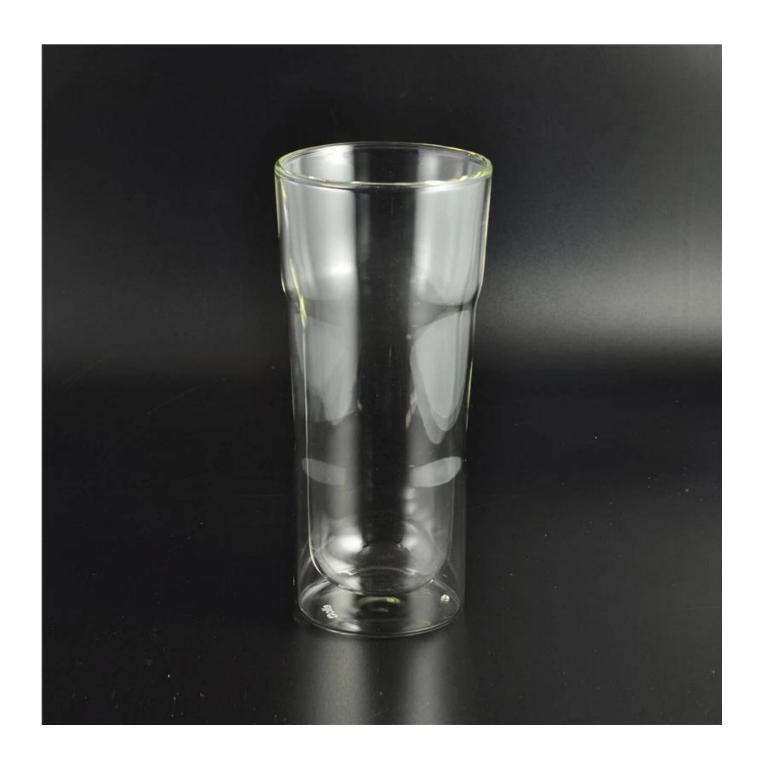

# Clear borosilicate glass double wall beer cup for wholesale

| Item No.         | SGDS16030709                                                                                                                                                                                                                                                                                                                                            |
|------------------|---------------------------------------------------------------------------------------------------------------------------------------------------------------------------------------------------------------------------------------------------------------------------------------------------------------------------------------------------------|
| Material         | borosilicate glass                                                                                                                                                                                                                                                                                                                                      |
| Color            | Clear                                                                                                                                                                                                                                                                                                                                                   |
| Craft            | Mouth blown                                                                                                                                                                                                                                                                                                                                             |
| Samples time     | 5 days if at exit shaped and size of glass     15 days if need new shape or size of glass                                                                                                                                                                                                                                                               |
| Packing          | Normal packing, 24or 36pcs into export carton, carton with cardboard divider                                                                                                                                                                                                                                                                            |
| Product Capacity | 500,000~1,000,000 pcs per month                                                                                                                                                                                                                                                                                                                         |
| Delivery time    | Within 35 days after the sample and order confirmed                                                                                                                                                                                                                                                                                                     |
| Payment terms    | 30% deposit by T/T in advance and the balance against the copy of B/L                                                                                                                                                                                                                                                                                   |
| Shipment         | By sea,by air,by Express and your shipping agent is acceptable                                                                                                                                                                                                                                                                                          |
| For your choices | <ol> <li>Any logo printing on the glass body</li> <li>Any color painted, frost, electroplate, pattern laser carver for the finish</li> <li>Special package like shrink wrap, color gift box, white gift box etc</li> <li>Open new mould for the glass, wood, plastic or metal as you like</li> <li>Different size and shapes meet your needs</li> </ol> |