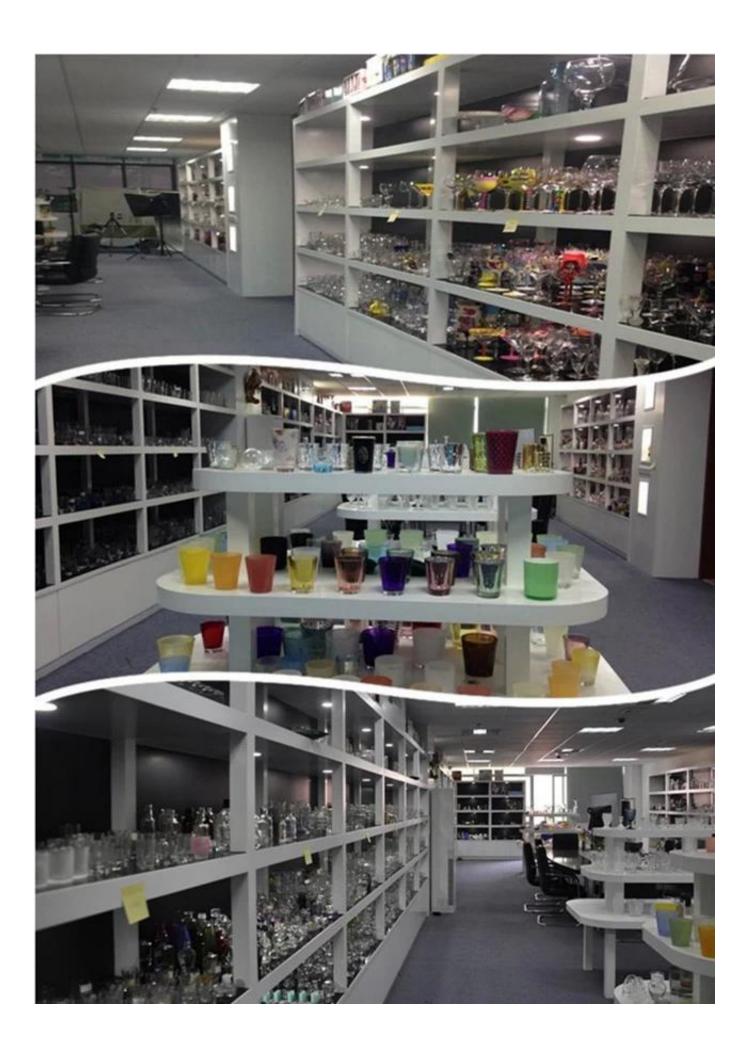

# Clear borosilicate glass double wall beer cup for wholesale

| Item No.         | SGDS16030709                                                                                                                                                                                                                                                                                                                                            |
|------------------|---------------------------------------------------------------------------------------------------------------------------------------------------------------------------------------------------------------------------------------------------------------------------------------------------------------------------------------------------------|
| Material         | borosilicate glass                                                                                                                                                                                                                                                                                                                                      |
| Color            | Clear                                                                                                                                                                                                                                                                                                                                                   |
| Craft            | Mouth blown                                                                                                                                                                                                                                                                                                                                             |
| Samples time     | 5 days if at exit shaped and size of glass     15 days if need new shape or size of glass                                                                                                                                                                                                                                                               |
| Packing          | Normal packing, 24or 36pcs into export carton, carton with cardboard divider                                                                                                                                                                                                                                                                            |
| Product Capacity | 500,000~1,000,000 pcs per month                                                                                                                                                                                                                                                                                                                         |
| Delivery time    | Within 35 days after the sample and order confirmed                                                                                                                                                                                                                                                                                                     |
| Payment terms    | 30% deposit by T/T in advance and the balance against the copy of B/L                                                                                                                                                                                                                                                                                   |
| Shipment         | By sea,by air,by Express and your shipping agent is acceptable                                                                                                                                                                                                                                                                                          |
| For your choices | <ol> <li>Any logo printing on the glass body</li> <li>Any color painted, frost, electroplate, pattern laser carver for the finish</li> <li>Special package like shrink wrap, color gift box, white gift box etc</li> <li>Open new mould for the glass, wood, plastic or metal as you like</li> <li>Different size and shapes meet your needs</li> </ol> |