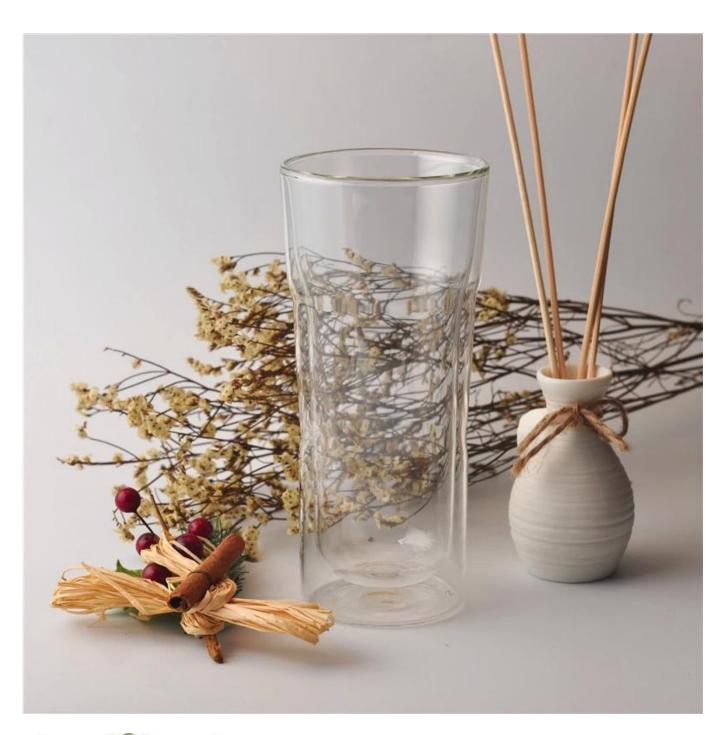

# Clear borosilicate glass double wall beer cup for wholesale

| Item No.         | SGDS16030709                                                                                                                                                                                                                                                                                                                                            |
|------------------|---------------------------------------------------------------------------------------------------------------------------------------------------------------------------------------------------------------------------------------------------------------------------------------------------------------------------------------------------------|
| Material         | borosilicate glass                                                                                                                                                                                                                                                                                                                                      |
| Color            | Clear                                                                                                                                                                                                                                                                                                                                                   |
| Craft            | Mouth blown                                                                                                                                                                                                                                                                                                                                             |
| Samples time     | 5 days if at exit shaped and size of glass     15 days if need new shape or size of glass                                                                                                                                                                                                                                                               |
| Packing          | Normal packing, 24or 36pcs into export carton, carton with cardboard divider                                                                                                                                                                                                                                                                            |
| Product Capacity | 500,000~1,000,000 pcs per month                                                                                                                                                                                                                                                                                                                         |
| Delivery time    | Within 35 days after the sample and order confirmed                                                                                                                                                                                                                                                                                                     |
| Payment terms    | 30% deposit by T/T in advance and the balance against the copy of B/L                                                                                                                                                                                                                                                                                   |
| Shipment         | By sea,by air,by Express and your shipping agent is acceptable                                                                                                                                                                                                                                                                                          |
| For your choices | <ol> <li>Any logo printing on the glass body</li> <li>Any color painted, frost, electroplate, pattern laser carver for the finish</li> <li>Special package like shrink wrap, color gift box, white gift box etc</li> <li>Open new mould for the glass, wood, plastic or metal as you like</li> <li>Different size and shapes meet your needs</li> </ol> |