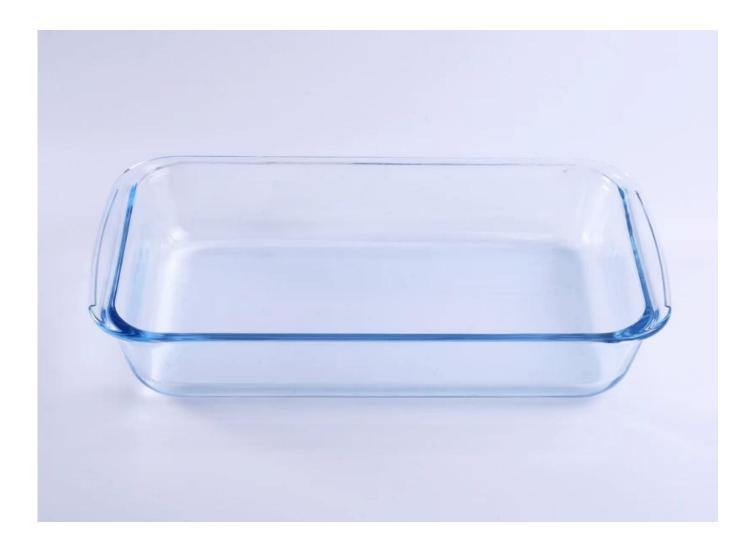

## Clear blue rectangle pyrex glass charger plate

| ltem number.            | SGHY16070935                                                                                                                                                              |
|-------------------------|---------------------------------------------------------------------------------------------------------------------------------------------------------------------------|
| Material                | Pyrex Glass Plate                                                                                                                                                         |
| Craft & Deep processing | IS machine                                                                                                                                                                |
| Sample time             | <ol> <li>5 days if there is existing stock of this design.</li> <li>10 days, if you need a new design or size.</li> </ol>                                                 |
| Features                | <ol> <li>Microwave and oven available.</li> <li>Food safety.</li> <li>Heat-resistant.</li> <li>Explosion proof.</li> <li>Custom size and design are available.</li> </ol> |

#### **Descriptions**

- 1. Multifunctional food container for household or restaurant.
- 2. Clear looking bring convenience when used.
- 3. Oven available and can be used for cake baking.
- 4. Heat resistant and could be used for serving hot soup.