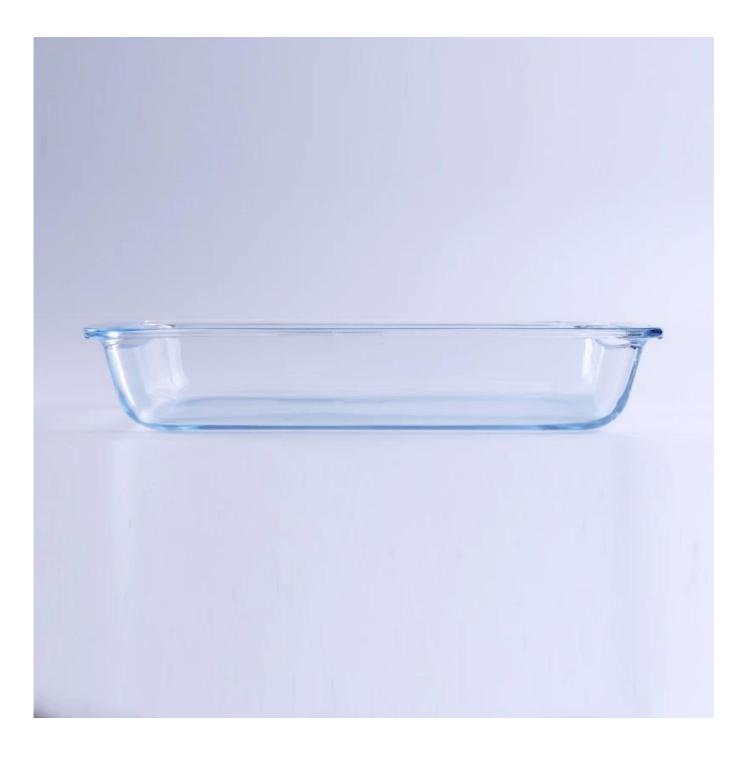

## Clear blue rectangle pyrex glass charger plate

| ltem number.            | SGHY16070935                                                                                                                                                              |
|-------------------------|---------------------------------------------------------------------------------------------------------------------------------------------------------------------------|
| Material                | Pyrex Glass Plate                                                                                                                                                         |
| Craft & Deep processing | IS machine                                                                                                                                                                |
| Sample time             | <ol> <li>5 days if there is existing stock of this design.</li> <li>10 days, if you need a new design or size.</li> </ol>                                                 |
| Features                | <ol> <li>Microwave and oven available.</li> <li>Food safety.</li> <li>Heat-resistant.</li> <li>Explosion proof.</li> <li>Custom size and design are available.</li> </ol> |

#### **Descriptions**

- 1. Multifunctional food container for household or restaurant.
- 2. Clear looking bring convenience when used.
- 3. Oven available and can be used for cake baking.
- 4. Heat resistant and could be used for serving hot soup.