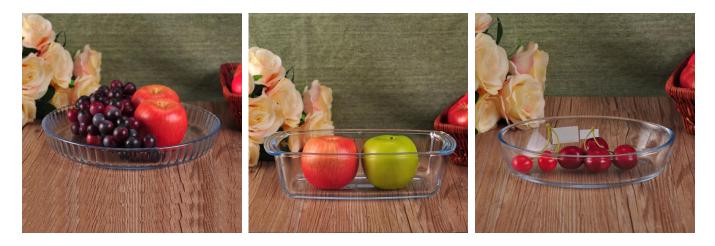

## Clear blue rectangle pyrex glass charger plate

| ltem number.            | SGHY16070935                                                                                                                                                              |
|-------------------------|---------------------------------------------------------------------------------------------------------------------------------------------------------------------------|
| Material                | Pyrex Glass Plate                                                                                                                                                         |
| Craft & Deep processing | IS machine                                                                                                                                                                |
| Sample time             | <ol> <li>5 days if there is existing stock of this design.</li> <li>10 days, if you need a new design or size.</li> </ol>                                                 |
| Features                | <ol> <li>Microwave and oven available.</li> <li>Food safety.</li> <li>Heat-resistant.</li> <li>Explosion proof.</li> <li>Custom size and design are available.</li> </ol> |

#### **Descriptions**

- 1. Multifunctional food container for household or restaurant.
- 2. Clear looking bring convenience when used.
- 3. Oven available and can be used for cake baking.
- 4. Heat resistant and could be used for serving hot soup.