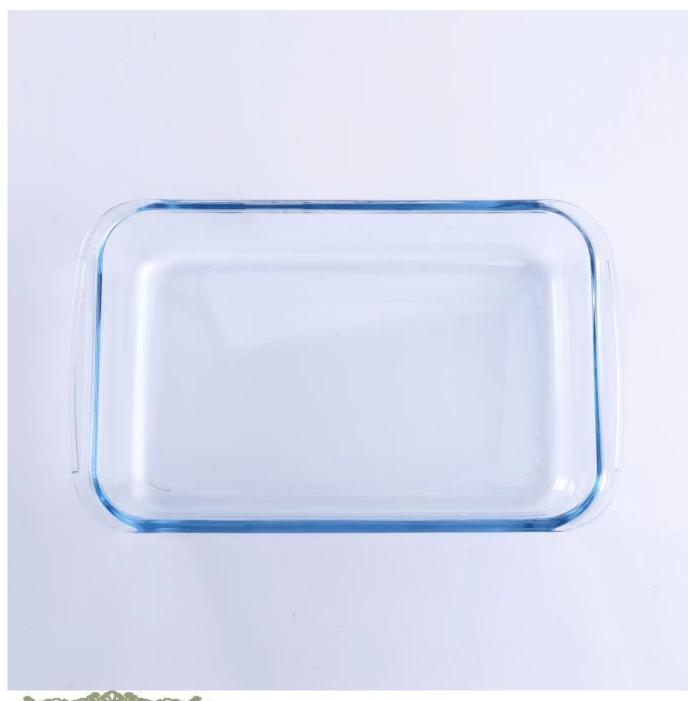

## Clear blue rectangle pyrex glass charger plate

| ltem number.            | SGHY16070935                                                                                                                                                              |
|-------------------------|---------------------------------------------------------------------------------------------------------------------------------------------------------------------------|
| Material                | Pyrex Glass Plate                                                                                                                                                         |
| Craft & Deep processing | IS machine                                                                                                                                                                |
| Sample time             | <ol> <li>5 days if there is existing stock of this design.</li> <li>10 days, if you need a new design or size.</li> </ol>                                                 |
| Features                | <ol> <li>Microwave and oven available.</li> <li>Food safety.</li> <li>Heat-resistant.</li> <li>Explosion proof.</li> <li>Custom size and design are available.</li> </ol> |

#### **Descriptions**

- 1. Multifunctional food container for household or restaurant.
- 2. Clear looking bring convenience when used.
- 3. Oven available and can be used for cake baking.
- 4. Heat resistant and could be used for serving hot soup.