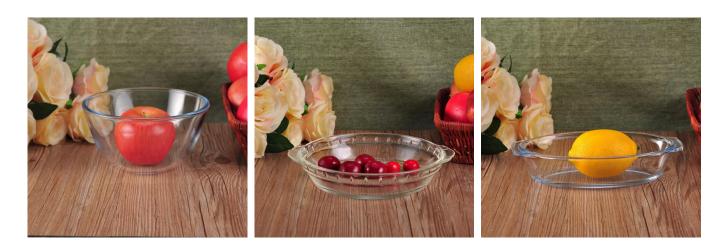

## Clear blue rectangle pyrex glass charger plate

| ltem number.            | SGHY16070935                                                                                                                                                              |
|-------------------------|---------------------------------------------------------------------------------------------------------------------------------------------------------------------------|
| Material                | Pyrex Glass Plate                                                                                                                                                         |
| Craft & Deep processing | IS machine                                                                                                                                                                |
| Sample time             | <ol> <li>5 days if there is existing stock of this design.</li> <li>10 days, if you need a new design or size.</li> </ol>                                                 |
| Features                | <ol> <li>Microwave and oven available.</li> <li>Food safety.</li> <li>Heat-resistant.</li> <li>Explosion proof.</li> <li>Custom size and design are available.</li> </ol> |

#### **Descriptions**

- 1. Multifunctional food container for household or restaurant.
- 2. Clear looking bring convenience when used.
- 3. Oven available and can be used for cake baking.
- 4. Heat resistant and could be used for serving hot soup.