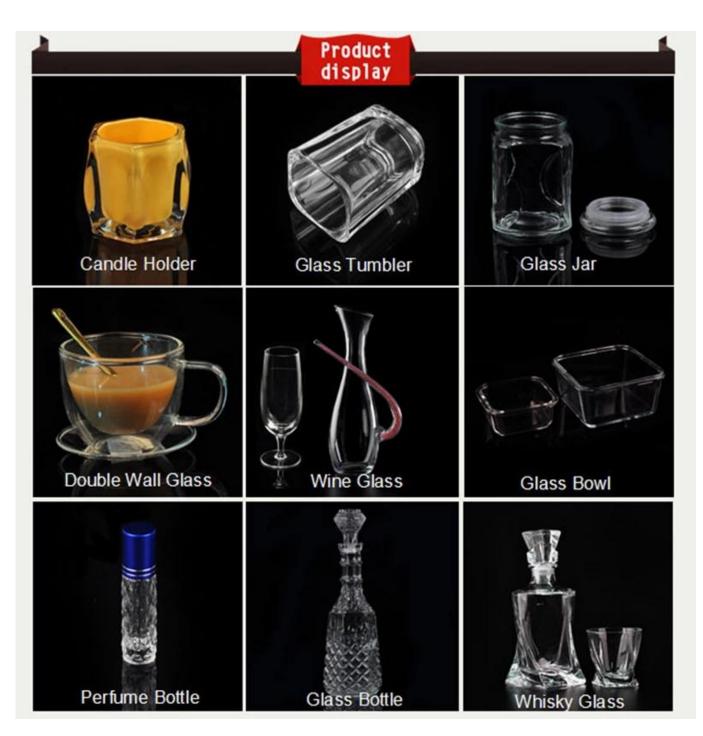

## Clear blown round glass candle holder

|                    | ,                                                                                                                                                                                                         |
|--------------------|-----------------------------------------------------------------------------------------------------------------------------------------------------------------------------------------------------------|
| Item Name          | Clear blown round glass candle holder                                                                                                                                                                     |
| Item number.       | SGJB15070601                                                                                                                                                                                              |
| Size               | T: 73mm * B: 61mm H: 78mm                                                                                                                                                                                 |
| Weight             | 255g                                                                                                                                                                                                      |
| Sample time        | 1.5 days to exist in the shape and size of the products 2:15 days if you need new shape and size of products                                                                                              |
| Packing            | Security packaging normal 24pcs / 36pcs / 48pcs<br>per carton etc. export with egg divider                                                                                                                |
| MOQ                | 10,000pcs                                                                                                                                                                                                 |
| Delivery time      | Within 35 days after order confirmed                                                                                                                                                                      |
| Payment<br>terms   | 30% deposit by T / T in advance, the balance after showing the copy of B / L $$                                                                                                                           |
| Product<br>Feature | <ul><li>1.High quality and competitive prices</li><li>2.Meet FDA, SGS, LFGB test etc.</li><li>3.Eco-friendly</li><li>4.Widely applies to wedding, party, house, bar etc.</li><li>5.Machine made</li></ul> |