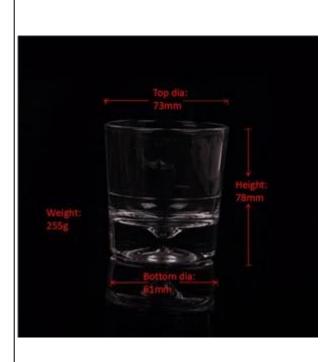

## Clear blown round glass candle holder

|                    | ,                                                                                                                                                                                                         |
|--------------------|-----------------------------------------------------------------------------------------------------------------------------------------------------------------------------------------------------------|
| Item Name          | Clear blown round glass candle holder                                                                                                                                                                     |
| Item number.       | SGJB15070601                                                                                                                                                                                              |
| Size               | T: 73mm * B: 61mm H: 78mm                                                                                                                                                                                 |
| Weight             | 255g                                                                                                                                                                                                      |
| Sample time        | 1.5 days to exist in the shape and size of the products 2:15 days if you need new shape and size of products                                                                                              |
| Packing            | Security packaging normal 24pcs / 36pcs / 48pcs<br>per carton etc. export with egg divider                                                                                                                |
| MOQ                | 10,000pcs                                                                                                                                                                                                 |
| Delivery time      | Within 35 days after order confirmed                                                                                                                                                                      |
| Payment<br>terms   | 30% deposit by T / T in advance, the balance after showing the copy of B / L $$                                                                                                                           |
| Product<br>Feature | <ul><li>1.High quality and competitive prices</li><li>2.Meet FDA, SGS, LFGB test etc.</li><li>3.Eco-friendly</li><li>4.Widely applies to wedding, party, house, bar etc.</li><li>5.Machine made</li></ul> |