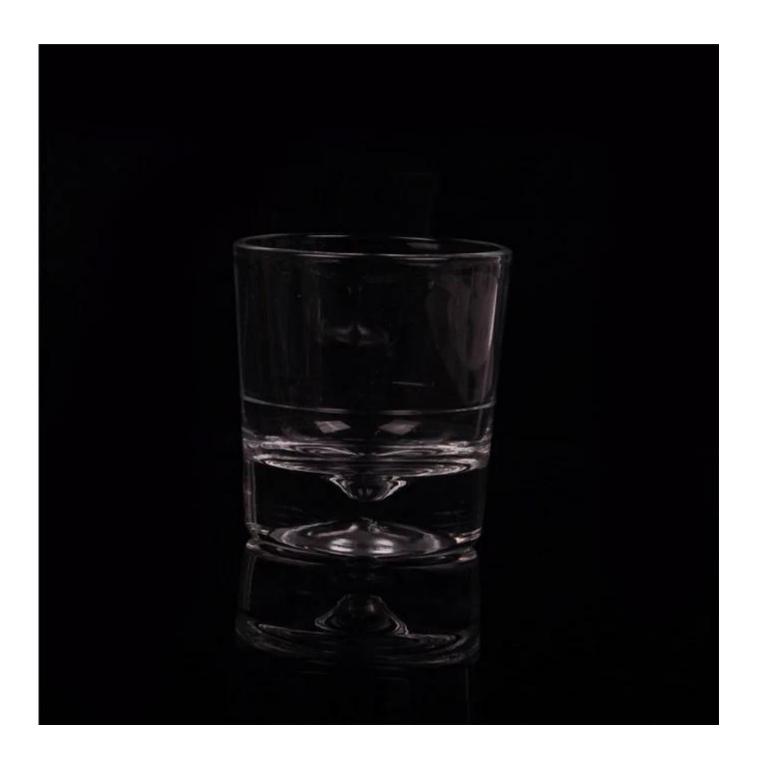

## Clear blown round glass candle holder

|                    | ,                                                                                                                                                                                                         |
|--------------------|-----------------------------------------------------------------------------------------------------------------------------------------------------------------------------------------------------------|
| Item Name          | Clear blown round glass candle holder                                                                                                                                                                     |
| Item number.       | SGJB15070601                                                                                                                                                                                              |
| Size               | T: 73mm * B: 61mm H: 78mm                                                                                                                                                                                 |
| Weight             | 255g                                                                                                                                                                                                      |
| Sample time        | 1.5 days to exist in the shape and size of the products 2:15 days if you need new shape and size of products                                                                                              |
| Packing            | Security packaging normal 24pcs / 36pcs / 48pcs<br>per carton etc. export with egg divider                                                                                                                |
| MOQ                | 10,000pcs                                                                                                                                                                                                 |
| Delivery time      | Within 35 days after order confirmed                                                                                                                                                                      |
| Payment<br>terms   | 30% deposit by T / T in advance, the balance after showing the copy of B / L $$                                                                                                                           |
| Product<br>Feature | <ul><li>1.High quality and competitive prices</li><li>2.Meet FDA, SGS, LFGB test etc.</li><li>3.Eco-friendly</li><li>4.Widely applies to wedding, party, house, bar etc.</li><li>5.Machine made</li></ul> |