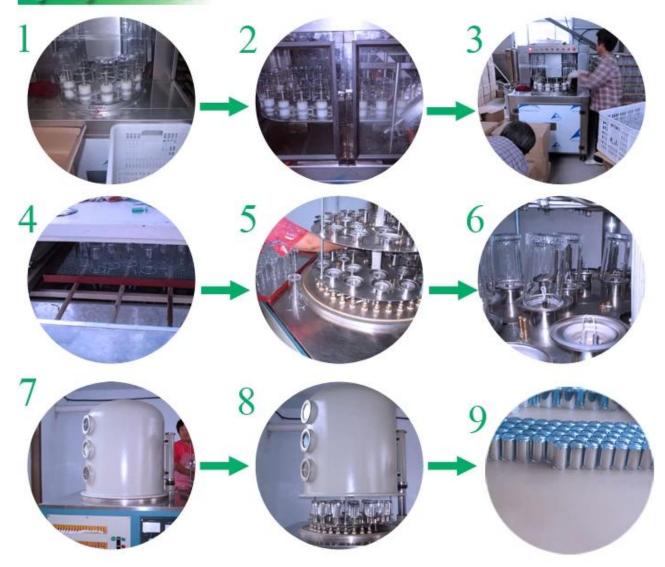

|
| Delivery time      | Within 35 days after order confirmed                                                                                                                                                                      |
| Payment<br>terms   | 30% deposit by T / T in advance, the balance after showing the copy of B / L $$                                                                                                                           |
| Product<br>Feature | <ul><li>1.High quality and competitive prices</li><li>2.Meet FDA, SGS, LFGB test etc.</li><li>3.Eco-friendly</li><li>4.Widely applies to wedding, party, house, bar etc.</li><li>5.Machine made</li></ul> |































## Factory Show



## Spray colour









For more informations, please visit our website: <a href="https://www.okcandle.com">www.okcandle.com</a>