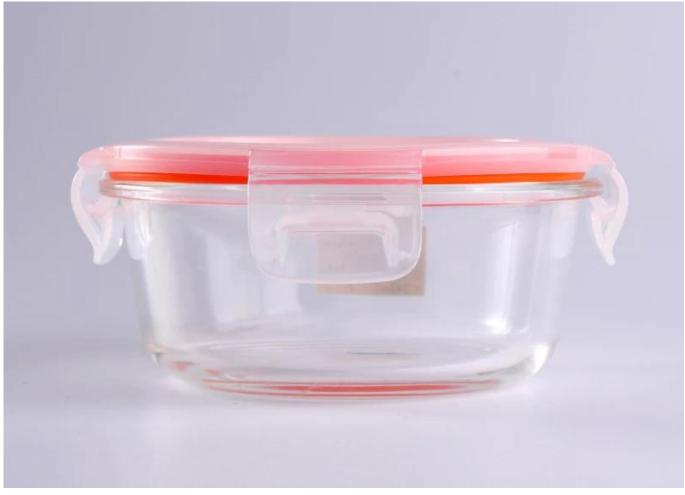

### **Clear Sealed Round Salad Storage Meal Box Glass Bowl**

| Product Details  |                                                                                                                                                                                                                                                                                                                                                          |
|------------------|----------------------------------------------------------------------------------------------------------------------------------------------------------------------------------------------------------------------------------------------------------------------------------------------------------------------------------------------------------|
| Product ID       | GYH16070920                                                                                                                                                                                                                                                                                                                                              |
| Material         | Hight white glass bowl                                                                                                                                                                                                                                                                                                                                   |
| Crafts           | Machine pressed meal box                                                                                                                                                                                                                                                                                                                                 |
| Product Capacity | 500,000 to 1,000,000 / month                                                                                                                                                                                                                                                                                                                             |
| Packing          | Normal packing, 24 pcs per carton                                                                                                                                                                                                                                                                                                                        |
| Samples time     | <ol> <li>5 days if at exist shaped and size of glass</li> <li>15 days if need new shape or size of glass</li> </ol>                                                                                                                                                                                                                                      |
| Delivery Time    | 35 days after sample and order confirmation                                                                                                                                                                                                                                                                                                              |
| Payment Terms    | T / T 30% down payment, pay the balance due to see a copy of the bill of lading                                                                                                                                                                                                                                                                          |
| Transport        | Maritime transport, air transport, international express delivery; guests designated freight forwarding                                                                                                                                                                                                                                                  |
| Product Features | <ol> <li>Suitable for family, hotel,restaurant,school etc.</li> <li>Unique design</li> <li>Professional Q/C for quality control</li> <li>Competitive price and quality</li> <li>Soonest shipment</li> </ol>                                                                                                                                              |
| For your choose  | <ol> <li>Any logo printing on the glass body</li> <li>Any color painted, frost, electro plate, pattern laser carver for the finish</li> <li>Special package like shrink wrap, color gift box, white gift box etc</li> <li>Open new mould for the glass, wood, plastic or metal as you like</li> <li>Different size and shapes meet your needs</li> </ol> |