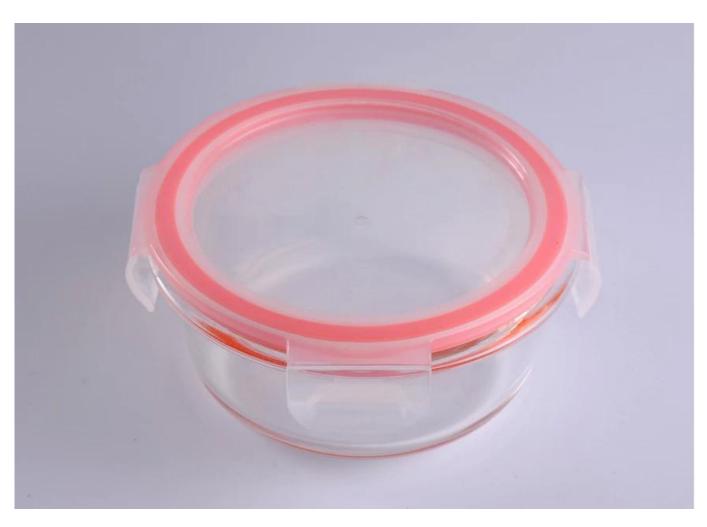

### **Clear Sealed Round Salad Storage Meal Box Glass Bowl**

| Product Details  |                                                                                                                                                                                                                                                                                                                                                          |
|------------------|----------------------------------------------------------------------------------------------------------------------------------------------------------------------------------------------------------------------------------------------------------------------------------------------------------------------------------------------------------|
| Product ID       | GYH16070920                                                                                                                                                                                                                                                                                                                                              |
| Material         | Hight white glass bowl                                                                                                                                                                                                                                                                                                                                   |
| Crafts           | Machine pressed meal box                                                                                                                                                                                                                                                                                                                                 |
| Product Capacity | 500,000 to 1,000,000 / month                                                                                                                                                                                                                                                                                                                             |
| Packing          | Normal packing, 24 pcs per carton                                                                                                                                                                                                                                                                                                                        |
| Samples time     | <ol> <li>5 days if at exist shaped and size of glass</li> <li>15 days if need new shape or size of glass</li> </ol>                                                                                                                                                                                                                                      |
| Delivery Time    | 35 days after sample and order confirmation                                                                                                                                                                                                                                                                                                              |
| Payment Terms    | T / T 30% down payment, pay the balance due to see a copy of the bill of lading                                                                                                                                                                                                                                                                          |
| Transport        | Maritime transport, air transport, international express delivery; guests designated freight forwarding                                                                                                                                                                                                                                                  |
| Product Features | <ol> <li>Suitable for family, hotel,restaurant,school etc.</li> <li>Unique design</li> <li>Professional Q/C for quality control</li> <li>Competitive price and quality</li> <li>Soonest shipment</li> </ol>                                                                                                                                              |
| For your choose  | <ol> <li>Any logo printing on the glass body</li> <li>Any color painted, frost, electro plate, pattern laser carver for the finish</li> <li>Special package like shrink wrap, color gift box, white gift box etc</li> <li>Open new mould for the glass, wood, plastic or metal as you like</li> <li>Different size and shapes meet your needs</li> </ol> |