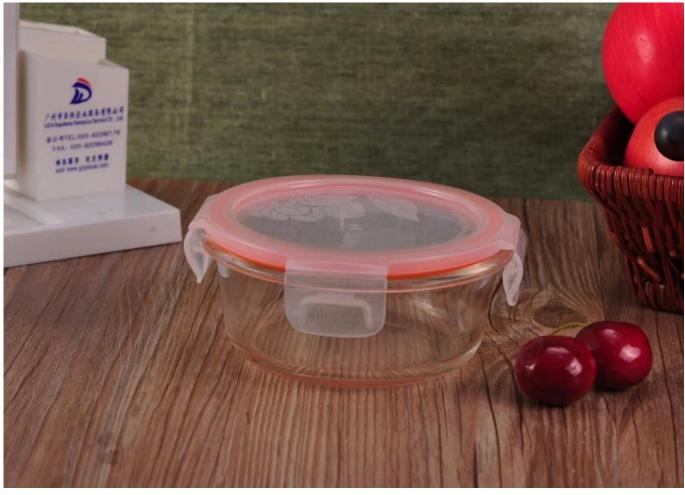

### **Clear Sealed Round Salad Storage Meal Box Glass Bowl**

| Product Details  |                                                                                                                                                                                                                                                                                                                                                          |
|------------------|----------------------------------------------------------------------------------------------------------------------------------------------------------------------------------------------------------------------------------------------------------------------------------------------------------------------------------------------------------|
| Product ID       | GYH16070920                                                                                                                                                                                                                                                                                                                                              |
| Material         | Hight white glass bowl                                                                                                                                                                                                                                                                                                                                   |
| Crafts           | Machine pressed meal box                                                                                                                                                                                                                                                                                                                                 |
| Product Capacity | 500,000 to 1,000,000 / month                                                                                                                                                                                                                                                                                                                             |
| Packing          | Normal packing, 24 pcs per carton                                                                                                                                                                                                                                                                                                                        |
| Samples time     | <ol> <li>5 days if at exist shaped and size of glass</li> <li>15 days if need new shape or size of glass</li> </ol>                                                                                                                                                                                                                                      |
| Delivery Time    | 35 days after sample and order confirmation                                                                                                                                                                                                                                                                                                              |
| Payment Terms    | T / T 30% down payment, pay the balance due to see a copy of the bill of lading                                                                                                                                                                                                                                                                          |
| Transport        | Maritime transport, air transport, international express delivery; guests designated freight forwarding                                                                                                                                                                                                                                                  |
| Product Features | <ol> <li>Suitable for family, hotel,restaurant,school etc.</li> <li>Unique design</li> <li>Professional Q/C for quality control</li> <li>Competitive price and quality</li> <li>Soonest shipment</li> </ol>                                                                                                                                              |
| For your choose  | <ol> <li>Any logo printing on the glass body</li> <li>Any color painted, frost, electro plate, pattern laser carver for the finish</li> <li>Special package like shrink wrap, color gift box, white gift box etc</li> <li>Open new mould for the glass, wood, plastic or metal as you like</li> <li>Different size and shapes meet your needs</li> </ol> |