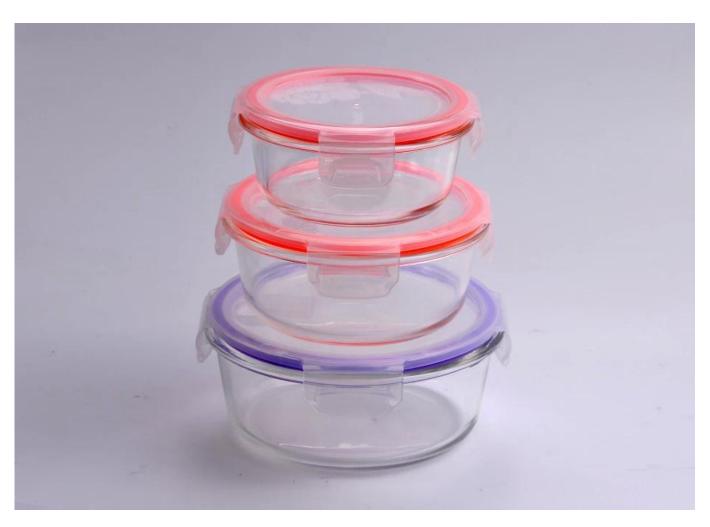

### **Clear Sealed Round Salad Storage Meal Box Glass Bowl**

| Product Details  |                                                                                                                                                                                                                                                                                                                                                          |
|------------------|----------------------------------------------------------------------------------------------------------------------------------------------------------------------------------------------------------------------------------------------------------------------------------------------------------------------------------------------------------|
| Product ID       | GYH16070920                                                                                                                                                                                                                                                                                                                                              |
| Material         | Hight white glass bowl                                                                                                                                                                                                                                                                                                                                   |
| Crafts           | Machine pressed meal box                                                                                                                                                                                                                                                                                                                                 |
| Product Capacity | 500,000 to 1,000,000 / month                                                                                                                                                                                                                                                                                                                             |
| Packing          | Normal packing, 24 pcs per carton                                                                                                                                                                                                                                                                                                                        |
| Samples time     | <ol> <li>5 days if at exist shaped and size of glass</li> <li>15 days if need new shape or size of glass</li> </ol>                                                                                                                                                                                                                                      |
| Delivery Time    | 35 days after sample and order confirmation                                                                                                                                                                                                                                                                                                              |
| Payment Terms    | T / T 30% down payment, pay the balance due to see a copy of the bill of lading                                                                                                                                                                                                                                                                          |
| Transport        | Maritime transport, air transport, international express delivery; guests designated freight forwarding                                                                                                                                                                                                                                                  |
| Product Features | <ol> <li>Suitable for family, hotel,restaurant,school etc.</li> <li>Unique design</li> <li>Professional Q/C for quality control</li> <li>Competitive price and quality</li> <li>Soonest shipment</li> </ol>                                                                                                                                              |
| For your choose  | <ol> <li>Any logo printing on the glass body</li> <li>Any color painted, frost, electro plate, pattern laser carver for the finish</li> <li>Special package like shrink wrap, color gift box, white gift box etc</li> <li>Open new mould for the glass, wood, plastic or metal as you like</li> <li>Different size and shapes meet your needs</li> </ol> |