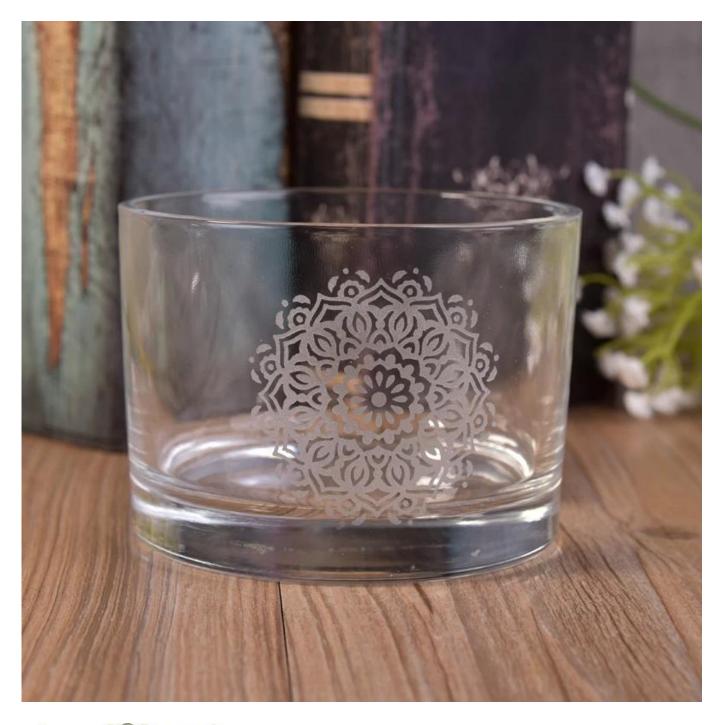

## Clear Replacement Glass Candle Holders with Laser Engraved Etching Logo

| Article number.         | SGLYP17042406                                                                                                                                                                                                                                                                                                                                                |
|-------------------------|--------------------------------------------------------------------------------------------------------------------------------------------------------------------------------------------------------------------------------------------------------------------------------------------------------------------------------------------------------------|
| Material                | Soda Lime Glass                                                                                                                                                                                                                                                                                                                                              |
| Craft                   | Machine Made Glass Candle Holders                                                                                                                                                                                                                                                                                                                            |
| Samples time            | <ol> <li>5 days, if the shapes and sizes are existing</li> <li>15 days, if you need a new shape and size</li> </ol>                                                                                                                                                                                                                                          |
| Packaging               | Normal packing 24 or 36pcs in a carton export cardboard partitions                                                                                                                                                                                                                                                                                           |
| Product Capacity        | 500,000 ~ 1,000,000 pieces per month                                                                                                                                                                                                                                                                                                                         |
| Delivery                | Within 35 days after sample approved and order                                                                                                                                                                                                                                                                                                               |
| Payment conditions      | 30% deposit by T / T in advance and balance against B / L copy                                                                                                                                                                                                                                                                                               |
| Shipping                | By sea, by air, by express and the delivery agent it is acceptable                                                                                                                                                                                                                                                                                           |
| Product characteristics | <ol> <li>Suitable for use in the pub, hotel, restaurants, homes, etc.</li> <li>A professional Q / C for quality control</li> <li>Competitive price and quality</li> </ol>                                                                                                                                                                                    |
| For your choice         | <ol> <li>Any logo printing on glass are welcomed.</li> <li>Any color painted, cold, electroplating, painting laser cutting for finishing</li> <li>Special package as shrink film, color gift box, white gift box, etc.</li> <li>Open a new form of glass, wood, plastic or metal as you like</li> <li>Various sizes and shapes to suit your needs</li> </ol> |