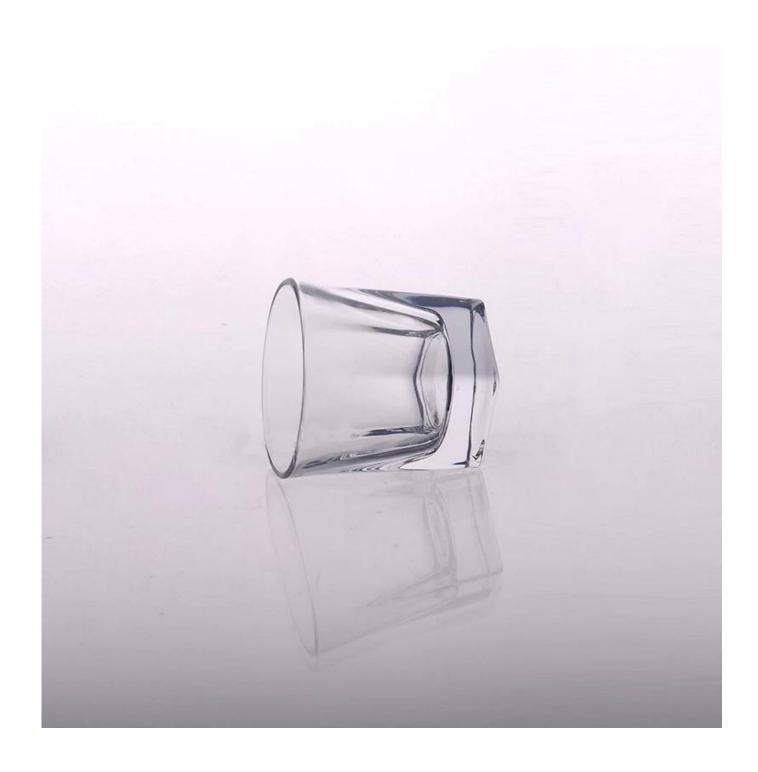

# Clear Recycling Water Tumbler Shot Glass Cup for Bar and Family or Restaurant

| ls                                                                                                                                            |  |
|-----------------------------------------------------------------------------------------------------------------------------------------------|--|
| SGZW15042212                                                                                                                                  |  |
| Hight White Glass                                                                                                                             |  |
| Machine pressed                                                                                                                               |  |
| 500,000 to 1,000,000 / month                                                                                                                  |  |
| 35 days after sample and order confirmation                                                                                                   |  |
| T / T 30% down payment, pay the balance due to see a copy of the bill of lading                                                               |  |
| Maritime transport, air transport, international express delivery; guests designated freight forwarding                                       |  |
| <ol> <li>Machine Pressed</li> <li>Can be used in hotels, home,bar,etc</li> <li>Environmental material</li> <li>FDA test, CA65 test</li> </ol> |  |
|                                                                                                                                               |  |