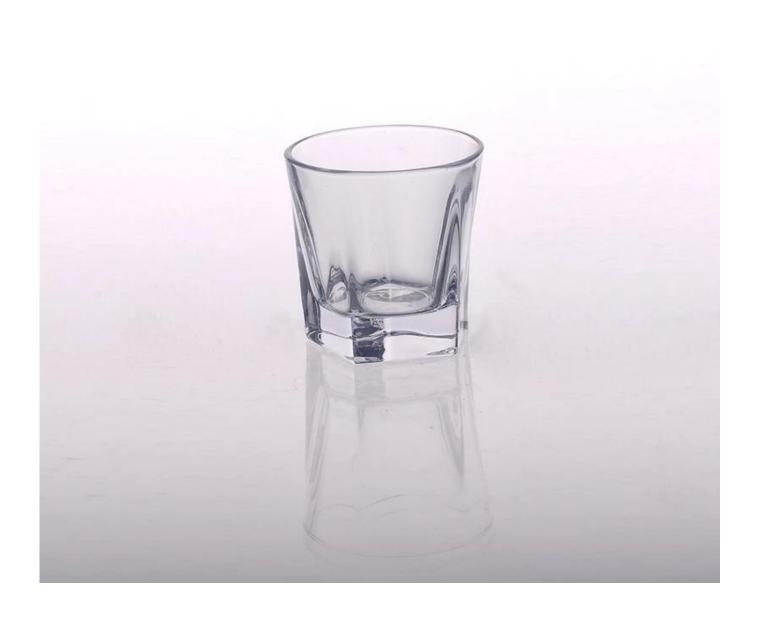

# Clear Recycling Water Tumbler Shot Glass Cup for Bar and Family or Restaurant

| ls                                                                                                                                            |  |
|-----------------------------------------------------------------------------------------------------------------------------------------------|--|
| SGZW15042212                                                                                                                                  |  |
| Hight White Glass                                                                                                                             |  |
| Machine pressed                                                                                                                               |  |
| 500,000 to 1,000,000 / month                                                                                                                  |  |
| 35 days after sample and order confirmation                                                                                                   |  |
| T / T 30% down payment, pay the balance due to see a copy of the bill of lading                                                               |  |
| Maritime transport, air transport, international express delivery; guests designated freight forwarding                                       |  |
| <ol> <li>Machine Pressed</li> <li>Can be used in hotels, home,bar,etc</li> <li>Environmental material</li> <li>FDA test, CA65 test</li> </ol> |  |
|                                                                                                                                               |  |