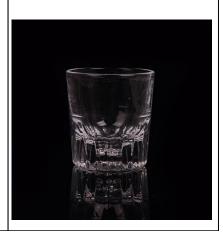

# Clear Recycling Water Tumbler Shot Glass Cup for Bar and Family or Restaurant

| ls                                                                                                                                            |  |
|-----------------------------------------------------------------------------------------------------------------------------------------------|--|
| SGZW15042212                                                                                                                                  |  |
| Hight White Glass                                                                                                                             |  |
| Machine pressed                                                                                                                               |  |
| 500,000 to 1,000,000 / month                                                                                                                  |  |
| 35 days after sample and order confirmation                                                                                                   |  |
| T / T 30% down payment, pay the balance due to see a copy of the bill of lading                                                               |  |
| Maritime transport, air transport, international express delivery; guests designated freight forwarding                                       |  |
| <ol> <li>Machine Pressed</li> <li>Can be used in hotels, home,bar,etc</li> <li>Environmental material</li> <li>FDA test, CA65 test</li> </ol> |  |
|                                                                                                                                               |  |