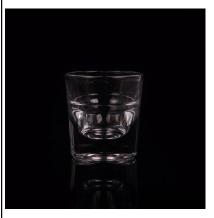

# Clear Recycling Water Tumbler Shot Glass Cup for Bar and Family or Restaurant

| ls                                                                                                                                            |  |
|-----------------------------------------------------------------------------------------------------------------------------------------------|--|
| SGZW15042212                                                                                                                                  |  |
| Hight White Glass                                                                                                                             |  |
| Machine pressed                                                                                                                               |  |
| 500,000 to 1,000,000 / month                                                                                                                  |  |
| 35 days after sample and order confirmation                                                                                                   |  |
| T / T 30% down payment, pay the balance due to see a copy of the bill of lading                                                               |  |
| Maritime transport, air transport, international express delivery; guests designated freight forwarding                                       |  |
| <ol> <li>Machine Pressed</li> <li>Can be used in hotels, home,bar,etc</li> <li>Environmental material</li> <li>FDA test, CA65 test</li> </ol> |  |
|                                                                                                                                               |  |