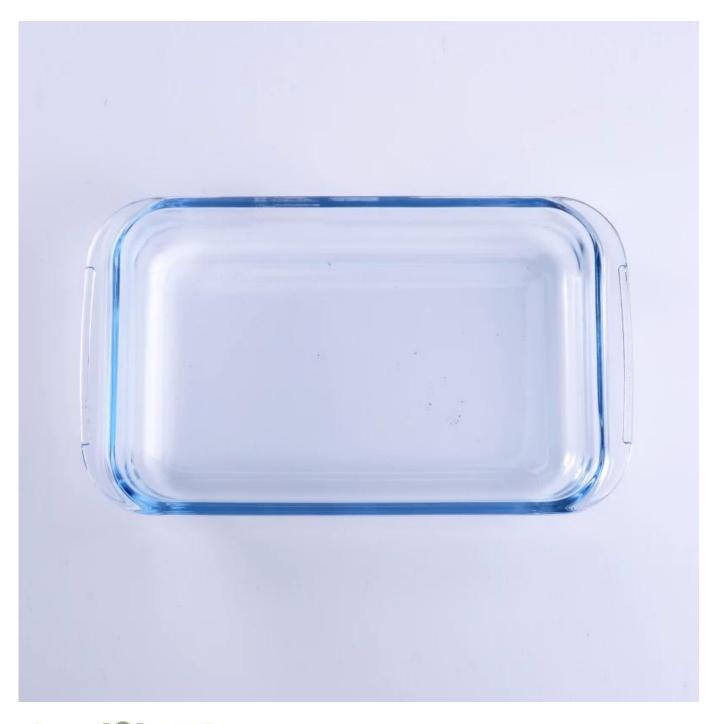

# Clear Rectangle Fruit Plate Glass Dish with Handle

| Product Details         |                                                                                                                                                                           |
|-------------------------|---------------------------------------------------------------------------------------------------------------------------------------------------------------------------|
| Item number.            | SGHY16070934                                                                                                                                                              |
| Material                | Pyrex Glass Plate                                                                                                                                                         |
| Craft & Deep processing | IS machine                                                                                                                                                                |
| Sample time             | <ol> <li>5 days if there is existing stock of this design.</li> <li>10 days, if you need a new design or size.</li> </ol>                                                 |
| Features                | <ol> <li>Microwave and oven available.</li> <li>Food safety.</li> <li>Heat-resistant.</li> <li>Explosion proof.</li> <li>Custom size and design are available.</li> </ol> |

## **Descriptions**

- 1. Multifunctional food container for household or restaurant.
- 2. Clear looking bring convenience when used.
- 3. Oven available and can be used for cake baking.
- 4. Heat resistant and could be used for serving hot soup.