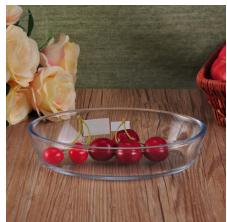

# Clear Rectangle Fruit Plate Glass Dish with Handle

| Product Details         |                                                                                                                                                                           |
|-------------------------|---------------------------------------------------------------------------------------------------------------------------------------------------------------------------|
| Item number.            | SGHY16070934                                                                                                                                                              |
| Material                | Pyrex Glass Plate                                                                                                                                                         |
| Craft & Deep processing | IS machine                                                                                                                                                                |
| Sample time             | <ol> <li>5 days if there is existing stock of this design.</li> <li>10 days, if you need a new design or size.</li> </ol>                                                 |
| Features                | <ol> <li>Microwave and oven available.</li> <li>Food safety.</li> <li>Heat-resistant.</li> <li>Explosion proof.</li> <li>Custom size and design are available.</li> </ol> |

## **Descriptions**

- 1. Multifunctional food container for household or restaurant.
- 2. Clear looking bring convenience when used.
- 3. Oven available and can be used for cake baking.
- 4. Heat resistant and could be used for serving hot soup.