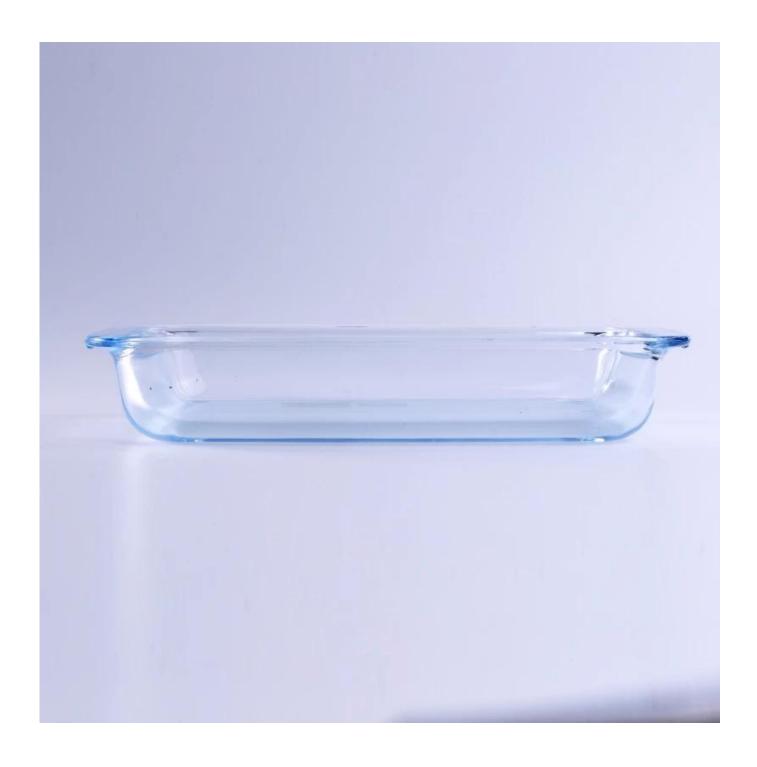

# Clear Rectangle Fruit Plate Glass Dish with Handle

| Product Details         |                                                                                                                                                                           |
|-------------------------|---------------------------------------------------------------------------------------------------------------------------------------------------------------------------|
| Item number.            | SGHY16070934                                                                                                                                                              |
| Material                | Pyrex Glass Plate                                                                                                                                                         |
| Craft & Deep processing | IS machine                                                                                                                                                                |
| Sample time             | <ol> <li>5 days if there is existing stock of this design.</li> <li>10 days, if you need a new design or size.</li> </ol>                                                 |
| Features                | <ol> <li>Microwave and oven available.</li> <li>Food safety.</li> <li>Heat-resistant.</li> <li>Explosion proof.</li> <li>Custom size and design are available.</li> </ol> |

## **Descriptions**

- 1. Multifunctional food container for household or restaurant.
- 2. Clear looking bring convenience when used.
- 3. Oven available and can be used for cake baking.
- 4. Heat resistant and could be used for serving hot soup.