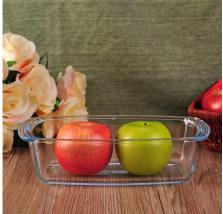

# Clear Rectangle Fruit Plate Glass Dish with Handle

| Product Details         |                                                                                                                                                                           |
|-------------------------|---------------------------------------------------------------------------------------------------------------------------------------------------------------------------|
| Item number.            | SGHY16070934                                                                                                                                                              |
| Material                | Pyrex Glass Plate                                                                                                                                                         |
| Craft & Deep processing | IS machine                                                                                                                                                                |
| Sample time             | <ol> <li>5 days if there is existing stock of this design.</li> <li>10 days, if you need a new design or size.</li> </ol>                                                 |
| Features                | <ol> <li>Microwave and oven available.</li> <li>Food safety.</li> <li>Heat-resistant.</li> <li>Explosion proof.</li> <li>Custom size and design are available.</li> </ol> |

## **Descriptions**

- 1. Multifunctional food container for household or restaurant.
- 2. Clear looking bring convenience when used.
- 3. Oven available and can be used for cake baking.
- 4. Heat resistant and could be used for serving hot soup.