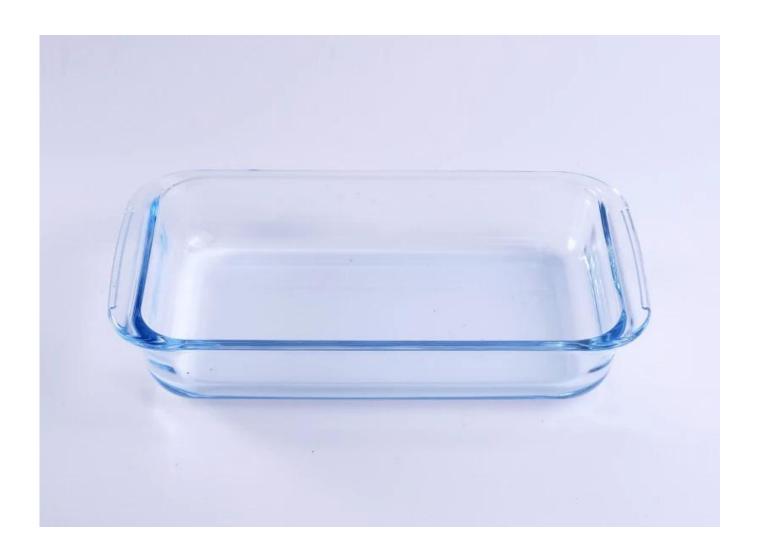

# Clear Rectangle Fruit Plate Glass Dish with Handle

| Product Details         |                                                                                                                                                                           |
|-------------------------|---------------------------------------------------------------------------------------------------------------------------------------------------------------------------|
| Item number.            | SGHY16070934                                                                                                                                                              |
| Material                | Pyrex Glass Plate                                                                                                                                                         |
| Craft & Deep processing | IS machine                                                                                                                                                                |
| Sample time             | <ol> <li>5 days if there is existing stock of this design.</li> <li>10 days, if you need a new design or size.</li> </ol>                                                 |
| Features                | <ol> <li>Microwave and oven available.</li> <li>Food safety.</li> <li>Heat-resistant.</li> <li>Explosion proof.</li> <li>Custom size and design are available.</li> </ol> |

## **Descriptions**

- 1. Multifunctional food container for household or restaurant.
- 2. Clear looking bring convenience when used.
- 3. Oven available and can be used for cake baking.
- 4. Heat resistant and could be used for serving hot soup.