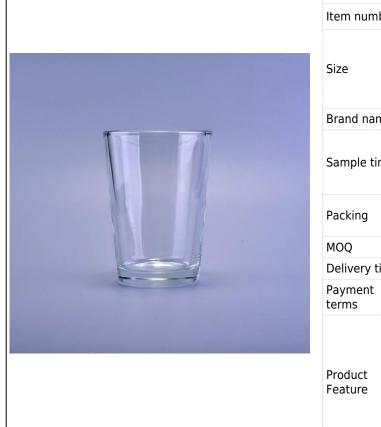

## **Clear Highball Repalcement Bulk Dringking Glasses For Hot** Selling

| Item Name          | Clear Highball Repalcement Bulk Dringking<br>Glasses For Hot Selling                                                                                                                                  |
|--------------------|-------------------------------------------------------------------------------------------------------------------------------------------------------------------------------------------------------|
| ltem number.       | SGJD17010502                                                                                                                                                                                          |
| Size               | Top dia: 100mm<br>Bottom dia: 76mm<br>Height: 140mm<br>Weight: 616g<br>Capacity: 569ml                                                                                                                |
| Brand name         | Sunny Glassware                                                                                                                                                                                       |
| Sample time        | <ol> <li>1.5 days to exist in the shape and size of the<br/>products</li> <li>2:15 days if you need new shape and size of<br/>products</li> </ol>                                                     |
| Packing            | Security packaging normal 24pcs / 36pcs / 48pcs<br>per carton etc. export with egg divider                                                                                                            |
| MOQ                | 30,000pcs                                                                                                                                                                                             |
| Delivery time      | Within 35 days after order confirmed                                                                                                                                                                  |
| Payment<br>terms   | 30% deposit by T / T in advance, the balance<br>after showing the copy of B / L                                                                                                                       |
| Product<br>Feature | <ol> <li>High quality and competitive prices</li> <li>Meet FDA, SGS, LFGB test etc.</li> <li>Eco-friendly</li> <li>Widely applies to wedding, party, house, bar etc.</li> <li>Machine made</li> </ol> |