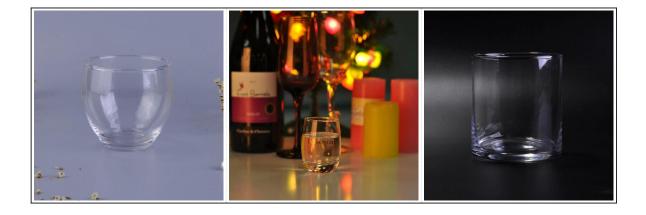

## **Clear Highball Repalcement Bulk Dringking Glasses For Hot** Selling

| Item Name          | Clear Highball Repalcement Bulk Dringking<br>Glasses For Hot Selling                                                                                                                                  |
|--------------------|-------------------------------------------------------------------------------------------------------------------------------------------------------------------------------------------------------|
| ltem number.       | SGJD17010502                                                                                                                                                                                          |
| Size               | Top dia: 100mm<br>Bottom dia: 76mm<br>Height: 140mm<br>Weight: 616g<br>Capacity: 569ml                                                                                                                |
| Brand name         | Sunny Glassware                                                                                                                                                                                       |
| Sample time        | <ol> <li>1.5 days to exist in the shape and size of the<br/>products</li> <li>2:15 days if you need new shape and size of<br/>products</li> </ol>                                                     |
| Packing            | Security packaging normal 24pcs / 36pcs / 48pcs<br>per carton etc. export with egg divider                                                                                                            |
| MOQ                | 30,000pcs                                                                                                                                                                                             |
| Delivery time      | Within 35 days after order confirmed                                                                                                                                                                  |
| Payment<br>terms   | 30% deposit by T / T in advance, the balance<br>after showing the copy of B / L                                                                                                                       |
| Product<br>Feature | <ol> <li>High quality and competitive prices</li> <li>Meet FDA, SGS, LFGB test etc.</li> <li>Eco-friendly</li> <li>Widely applies to wedding, party, house, bar etc.</li> <li>Machine made</li> </ol> |

More Product Pictures

For more informations, please visit our website: www.okcandle.com