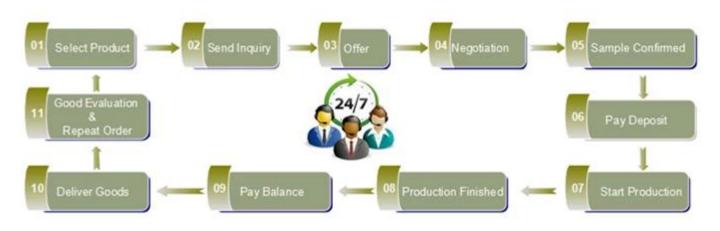

|
| Delivery time      | Within 35 days after order confirmed                                                                                                                                                                  |
| Payment<br>terms   | 30% deposit by T / T in advance, the balance<br>after showing the copy of B / L                                                                                                                       |
| Product<br>Feature | <ol> <li>High quality and competitive prices</li> <li>Meet FDA, SGS, LFGB test etc.</li> <li>Eco-friendly</li> <li>Widely applies to wedding, party, house, bar etc.</li> <li>Machine made</li> </ol> |



More Product Pictures





























For more informations, please visit our website: www.okcandle.com