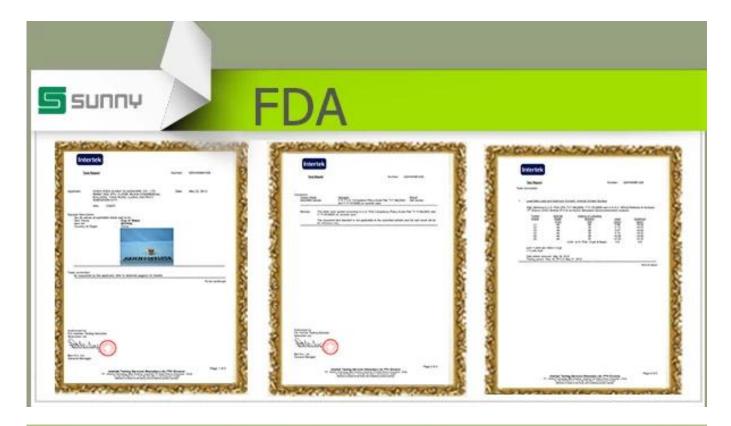

## **Clear Highball Repalcement Bulk Dringking Glasses For Hot** Selling

| Item Name          | Clear Highball Repalcement Bulk Dringking<br>Glasses For Hot Selling                                                                                                                                  |
|--------------------|-------------------------------------------------------------------------------------------------------------------------------------------------------------------------------------------------------|
| ltem number.       | SGJD17010502                                                                                                                                                                                          |
| Size               | Top dia: 100mm<br>Bottom dia: 76mm<br>Height: 140mm<br>Weight: 616g<br>Capacity: 569ml                                                                                                                |
| Brand name         | Sunny Glassware                                                                                                                                                                                       |
| Sample time        | <ol> <li>1.5 days to exist in the shape and size of the<br/>products</li> <li>2:15 days if you need new shape and size of<br/>products</li> </ol>                                                     |
| Packing            | Security packaging normal 24pcs / 36pcs / 48pcs<br>per carton etc. export with egg divider                                                                                                            |
| MOQ                | 30,000pcs                                                                                                                                                                                             |
| Delivery time      | Within 35 days after order confirmed                                                                                                                                                                  |
| Payment<br>terms   | 30% deposit by T / T in advance, the balance<br>after showing the copy of B / L                                                                                                                       |
| Product<br>Feature | <ol> <li>High quality and competitive prices</li> <li>Meet FDA, SGS, LFGB test etc.</li> <li>Eco-friendly</li> <li>Widely applies to wedding, party, house, bar etc.</li> <li>Machine made</li> </ol> |