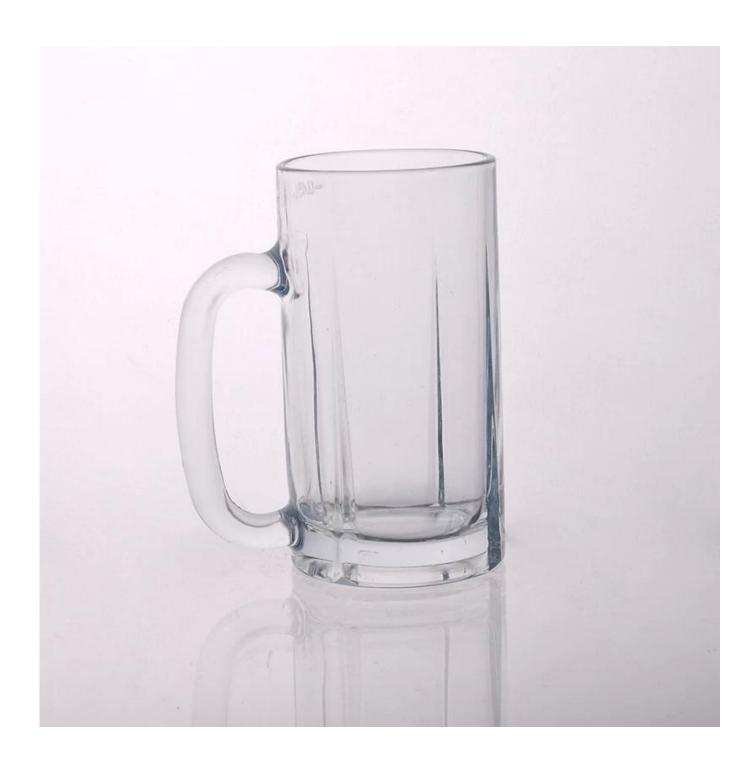

# **Clear Glass Beer Mug With Handle Wholesaler from China**

| Product Details |                  |                                                                                                                                                                                                                  |
|-----------------|------------------|------------------------------------------------------------------------------------------------------------------------------------------------------------------------------------------------------------------|
| T:80mm H:143mm  | Itme No          | SGJD150416028                                                                                                                                                                                                    |
|                 | Size             | 80*80*143mm                                                                                                                                                                                                      |
|                 | Capacity         | 492ml                                                                                                                                                                                                            |
|                 | Material         | Hight white glass                                                                                                                                                                                                |
|                 | Craft            | Machine blown                                                                                                                                                                                                    |
|                 | Sample           | 7days                                                                                                                                                                                                            |
|                 | Terms of payment | 30% deposit by T/T in advance and the balance after showing copy of L/C                                                                                                                                          |
|                 | Certification    | Food Safe, Dish washer test, FDA, LFGB                                                                                                                                                                           |
|                 | For your choice  | 1, Any logo printing on glass body 2, Any color painted, frosted, electroplating, logo laser for the finish 3, Special packing like shrink wrap, color gift box, white box etc 4, Any shape, size meet your need |