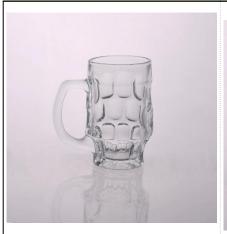

# **Clear Glass Beer Mug With Handle Wholesaler from China**

| Product Details |                  |                                                                                                                                                                                                                  |
|-----------------|------------------|------------------------------------------------------------------------------------------------------------------------------------------------------------------------------------------------------------------|
| T:80mm H:143mm  | Itme No          | SGJD150416028                                                                                                                                                                                                    |
|                 | Size             | 80*80*143mm                                                                                                                                                                                                      |
|                 | Capacity         | 492ml                                                                                                                                                                                                            |
|                 | Material         | Hight white glass                                                                                                                                                                                                |
|                 | Craft            | Machine blown                                                                                                                                                                                                    |
|                 | Sample           | 7days                                                                                                                                                                                                            |
|                 | Terms of payment | 30% deposit by T/T in advance and the balance after showing copy of L/C                                                                                                                                          |
|                 | Certification    | Food Safe, Dish washer test, FDA, LFGB                                                                                                                                                                           |
|                 | For your choice  | 1, Any logo printing on glass body 2, Any color painted, frosted, electroplating, logo laser for the finish 3, Special packing like shrink wrap, color gift box, white box etc 4, Any shape, size meet your need |