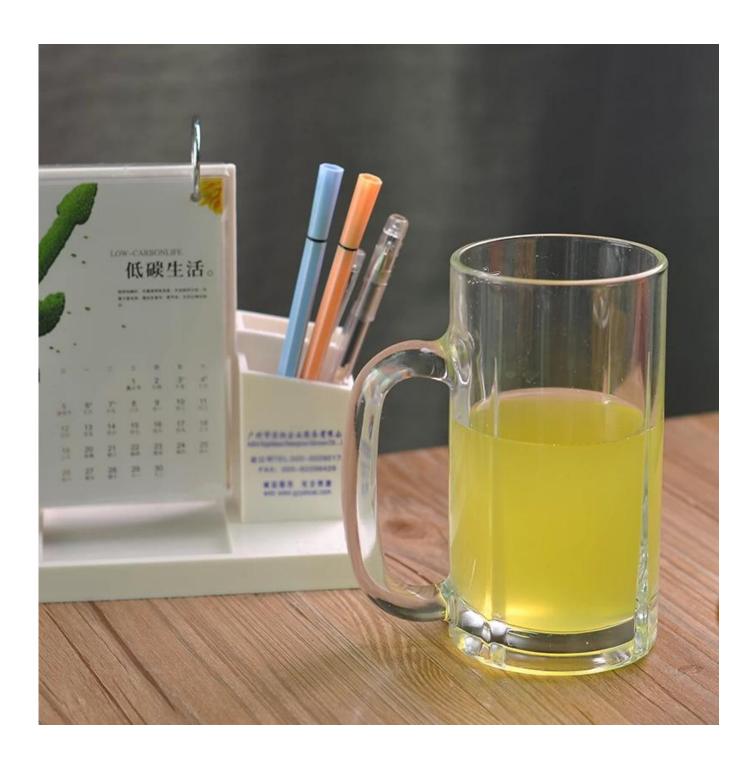

# **Clear Glass Beer Mug With Handle Wholesaler from China**

| Product Details |                  |                                                                                                                                                                                                                  |
|-----------------|------------------|------------------------------------------------------------------------------------------------------------------------------------------------------------------------------------------------------------------|
| T:80mm H:143mm  | Itme No          | SGJD150416028                                                                                                                                                                                                    |
|                 | Size             | 80*80*143mm                                                                                                                                                                                                      |
|                 | Capacity         | 492ml                                                                                                                                                                                                            |
|                 | Material         | Hight white glass                                                                                                                                                                                                |
|                 | Craft            | Machine blown                                                                                                                                                                                                    |
|                 | Sample           | 7days                                                                                                                                                                                                            |
|                 | Terms of payment | 30% deposit by T/T in advance and the balance after showing copy of L/C                                                                                                                                          |
|                 | Certification    | Food Safe, Dish washer test, FDA, LFGB                                                                                                                                                                           |
|                 | For your choice  | 1, Any logo printing on glass body 2, Any color painted, frosted, electroplating, logo laser for the finish 3, Special packing like shrink wrap, color gift box, white box etc 4, Any shape, size meet your need |