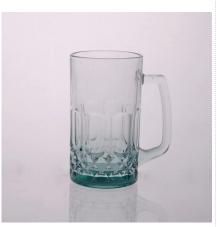

|
|                 | Terms of payment | 30% deposit by T/T in advance and the balance after showing copy of L/C                                                                                                                                          |
|                 | Certification    | Food Safe, Dish washer test, FDA, LFGB                                                                                                                                                                           |
|                 | For your choice  | 1, Any logo printing on glass body 2, Any color painted, frosted, electroplating, logo laser for the finish 3, Special packing like shrink wrap, color gift box, white box etc 4, Any shape, size meet your need |











## Similar Products Link









### Office & Sample Room



Factory Show





#### The features of month blown glass

- 1. Its advantage including abundance sculpt, technics, surface effects, color etc.
- 2. The quality is difficult control and the tolerance of the size, weight and shape are bigger.
- 3. The price is high and the product is limited for the special technic glass.

### Method of application

- 1. Using it under guide of the adult
- 2. Washing it with clean or boiling water before usage
- 3. No touching the rim of glass cup,try to take the bottom or the handle of it

#### **Cautions**

- 1. Beer, red wine, white wine, beverage or hot water not be too full
- 2. To avoid to hurt your children's hand, please put it in the place where they can't reach
- 3. Avoid dropping ,Collision and strong impact
- 4.