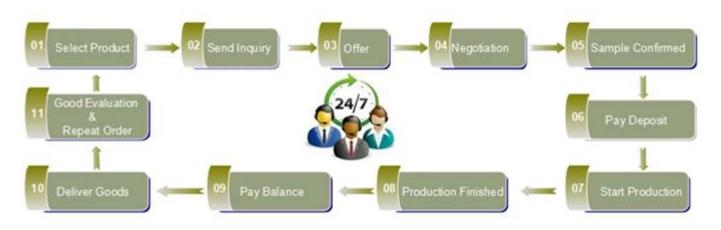

## **Classic simple square shaped glass perfume bottle**

| ltem name       | Classic simple square shaped<br>glass perfume bottle                                                                                                                                                  |
|-----------------|-------------------------------------------------------------------------------------------------------------------------------------------------------------------------------------------------------|
| ltem No.        | SGLG16042704                                                                                                                                                                                          |
| Size            | T:15mm*B35*75mm*H118mm                                                                                                                                                                                |
| Capacity/Weight | 308g/110ml                                                                                                                                                                                            |
| Sample time     | <ul><li>1.5 days if at exist shape and size of products</li><li>2.15 days if need new shape and size of products</li></ul>                                                                            |
| Packing         | Normal safety packing<br>24pcs/36pcs/48pcs etc. per<br>export carton with egg divider                                                                                                                 |
| MOQ             | 20000pcs                                                                                                                                                                                              |
| Delivery time   | Within 35 days after order confirmed                                                                                                                                                                  |
| Payment terms   | 30% deposit by T/T in advance,<br>the balance after showing the<br>copy of B/L                                                                                                                        |
| Product feature | <ol> <li>1.High quality and competitve<br/>prices</li> <li>2.Meet SGS,LFGB etc. test</li> <li>3.Eco-friendly</li> <li>4.Widely apply to fragrance<br/>testing etc.</li> <li>5.Machine made</li> </ol> |