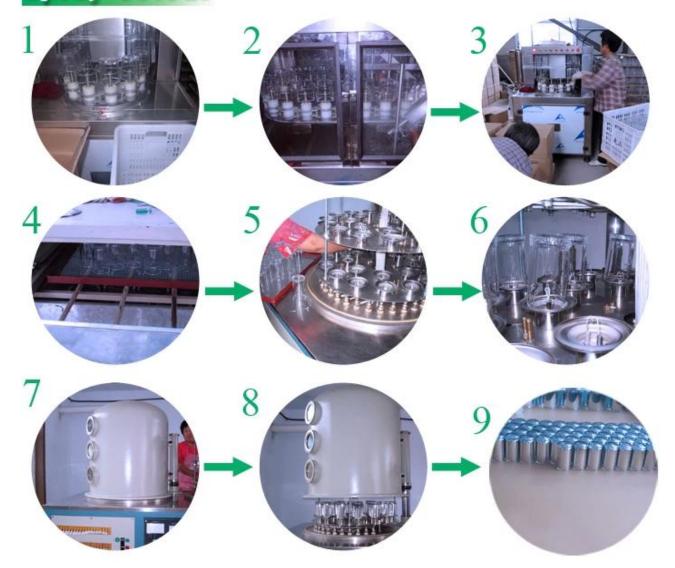

## **Classic simple square shaped glass perfume bottle**

| ltem name       | Classic simple square shaped<br>glass perfume bottle                                                                                                                                                  |
|-----------------|-------------------------------------------------------------------------------------------------------------------------------------------------------------------------------------------------------|
| ltem No.        | SGLG16042704                                                                                                                                                                                          |
| Size            | T:15mm*B35*75mm*H118mm                                                                                                                                                                                |
| Capacity/Weight | 308g/110ml                                                                                                                                                                                            |
| Sample time     | <ul><li>1.5 days if at exist shape and size of products</li><li>2.15 days if need new shape and size of products</li></ul>                                                                            |
| Packing         | Normal safety packing<br>24pcs/36pcs/48pcs etc. per<br>export carton with egg divider                                                                                                                 |
| MOQ             | 20000pcs                                                                                                                                                                                              |
| Delivery time   | Within 35 days after order confirmed                                                                                                                                                                  |
| Payment terms   | 30% deposit by T/T in advance,<br>the balance after showing the<br>copy of B/L                                                                                                                        |
| Product feature | <ol> <li>1.High quality and competitve<br/>prices</li> <li>2.Meet SGS,LFGB etc. test</li> <li>3.Eco-friendly</li> <li>4.Widely apply to fragrance<br/>testing etc.</li> <li>5.Machine made</li> </ol> |