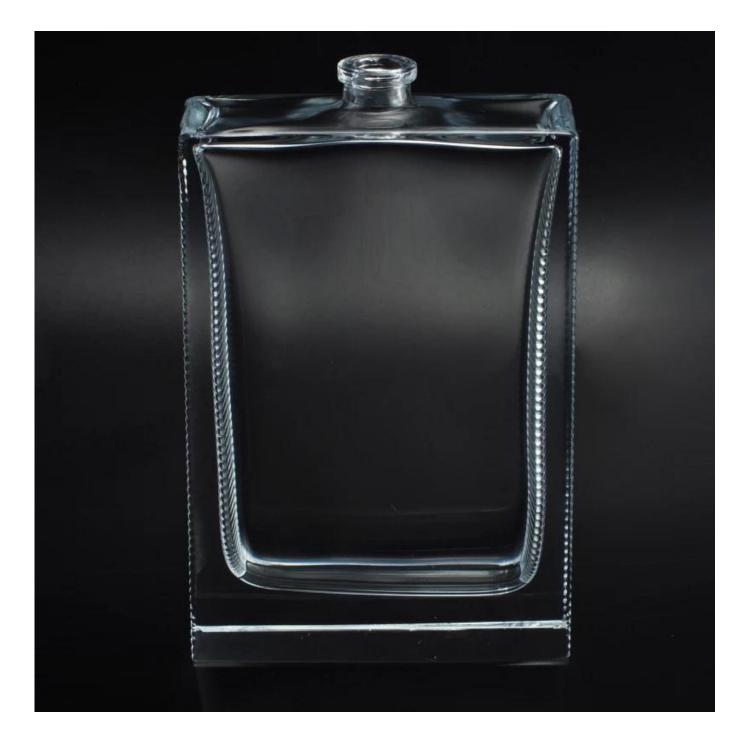

## **Classic simple square shaped glass perfume bottle**

| ltem name       | Classic simple square shaped<br>glass perfume bottle                                                                                                                                                  |
|-----------------|-------------------------------------------------------------------------------------------------------------------------------------------------------------------------------------------------------|
| ltem No.        | SGLG16042704                                                                                                                                                                                          |
| Size            | T:15mm*B35*75mm*H118mm                                                                                                                                                                                |
| Capacity/Weight | 308g/110ml                                                                                                                                                                                            |
| Sample time     | <ul><li>1.5 days if at exist shape and size of products</li><li>2.15 days if need new shape and size of products</li></ul>                                                                            |
| Packing         | Normal safety packing<br>24pcs/36pcs/48pcs etc. per<br>export carton with egg divider                                                                                                                 |
| MOQ             | 20000pcs                                                                                                                                                                                              |
| Delivery time   | Within 35 days after order confirmed                                                                                                                                                                  |
| Payment terms   | 30% deposit by T/T in advance,<br>the balance after showing the<br>copy of B/L                                                                                                                        |
| Product feature | <ol> <li>1.High quality and competitve<br/>prices</li> <li>2.Meet SGS,LFGB etc. test</li> <li>3.Eco-friendly</li> <li>4.Widely apply to fragrance<br/>testing etc.</li> <li>5.Machine made</li> </ol> |