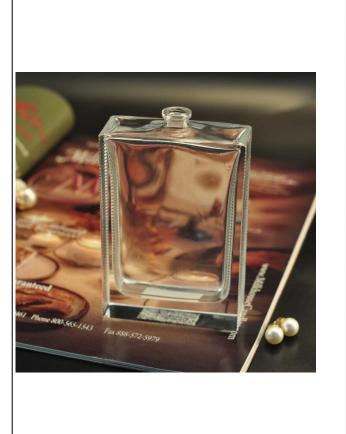

## **Classic simple square shaped glass perfume bottle**

| ltem name       | Classic simple square shaped<br>glass perfume bottle                                                                                                                                                  |
|-----------------|-------------------------------------------------------------------------------------------------------------------------------------------------------------------------------------------------------|
| ltem No.        | SGLG16042704                                                                                                                                                                                          |
| Size            | T:15mm*B35*75mm*H118mm                                                                                                                                                                                |
| Capacity/Weight | 308g/110ml                                                                                                                                                                                            |
| Sample time     | <ul><li>1.5 days if at exist shape and size of products</li><li>2.15 days if need new shape and size of products</li></ul>                                                                            |
| Packing         | Normal safety packing<br>24pcs/36pcs/48pcs etc. per<br>export carton with egg divider                                                                                                                 |
| MOQ             | 20000pcs                                                                                                                                                                                              |
| Delivery time   | Within 35 days after order confirmed                                                                                                                                                                  |
| Payment terms   | 30% deposit by T/T in advance,<br>the balance after showing the<br>copy of B/L                                                                                                                        |
| Product feature | <ol> <li>1.High quality and competitve<br/>prices</li> <li>2.Meet SGS,LFGB etc. test</li> <li>3.Eco-friendly</li> <li>4.Widely apply to fragrance<br/>testing etc.</li> <li>5.Machine made</li> </ol> |