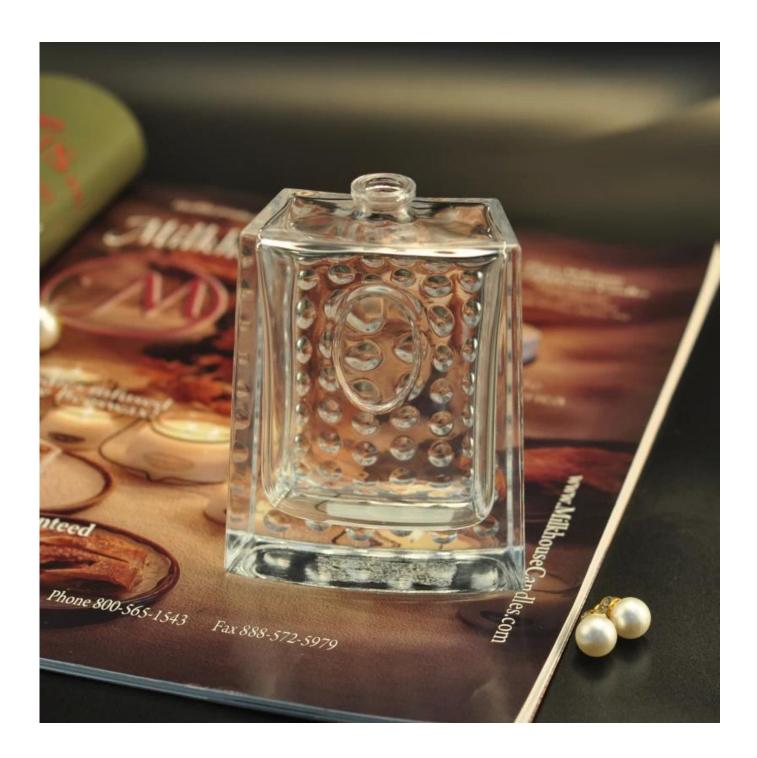

### **Usage**

- 1. Repackaging perfume, lotion, oil
- 2. You can decorate the living room, bedroom, or gift friends and family
- 3. Superb technology, fashion modeling; Add fashion sense