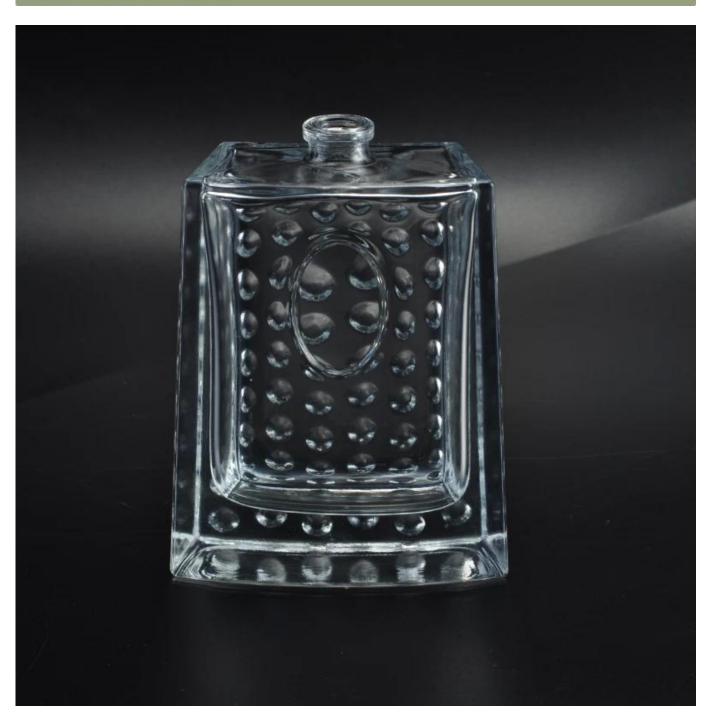

# Classic perfume bottles home glass perfume bottles

| Item Name     | Classic perfume bottles home glass perfume bottles                                                                                     |
|---------------|----------------------------------------------------------------------------------------------------------------------------------------|
| Item No.      | SGLG16042703                                                                                                                           |
| Size          | Top dia:15mm<br>Bottom dia:36*74mm<br>Height: 100mm<br>Weight: 258g<br>Capacity:81 ml                                                  |
| Brand name    | Sunny Glassware                                                                                                                        |
| Sample time   | <ul><li>1.5 days to exist in the shape and size of the products</li><li>2:15 days if you need new shape and size of products</li></ul> |
| Packing       | Security packaging normal 24pcs / 36pcs / 48pcs per carton etc. export with egg divider                                                |
| MOQ           | 20,000pcs                                                                                                                              |
| Delivery time | Within 35 days after order confirmed                                                                                                   |