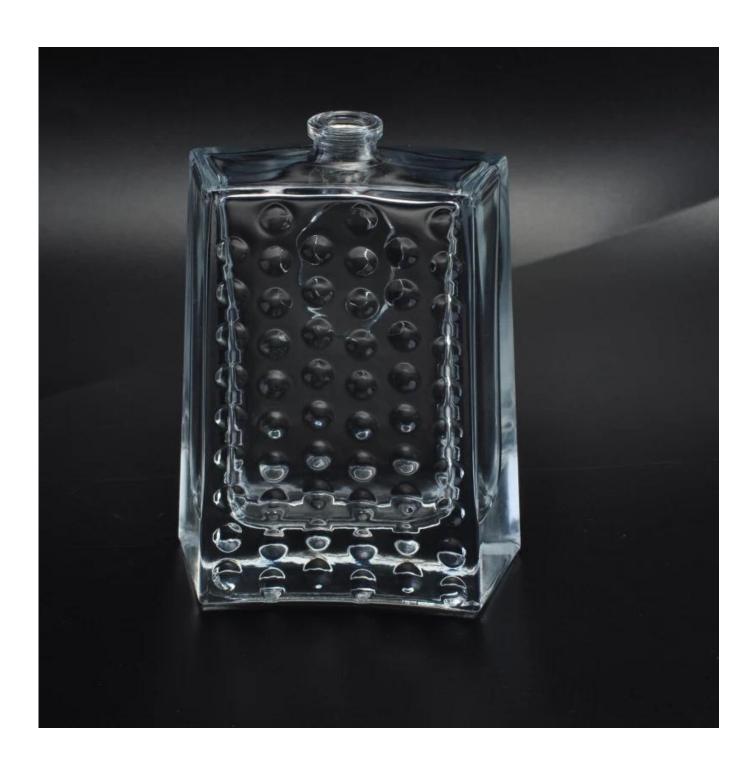

# Classic perfume bottles home glass perfume bottles

| Item Name     | Classic perfume bottles home glass perfume bottles                                                                                     |
|---------------|----------------------------------------------------------------------------------------------------------------------------------------|
| Item No.      | SGLG16042703                                                                                                                           |
| Size          | Top dia:15mm<br>Bottom dia:36*74mm<br>Height: 100mm<br>Weight: 258g<br>Capacity:81 ml                                                  |
| Brand name    | Sunny Glassware                                                                                                                        |
| Sample time   | <ul><li>1.5 days to exist in the shape and size of the products</li><li>2:15 days if you need new shape and size of products</li></ul> |
| Packing       | Security packaging normal 24pcs / 36pcs / 48pcs per carton etc. export with egg divider                                                |
| MOQ           | 20,000pcs                                                                                                                              |
| Delivery time | Within 35 days after order confirmed                                                                                                   |