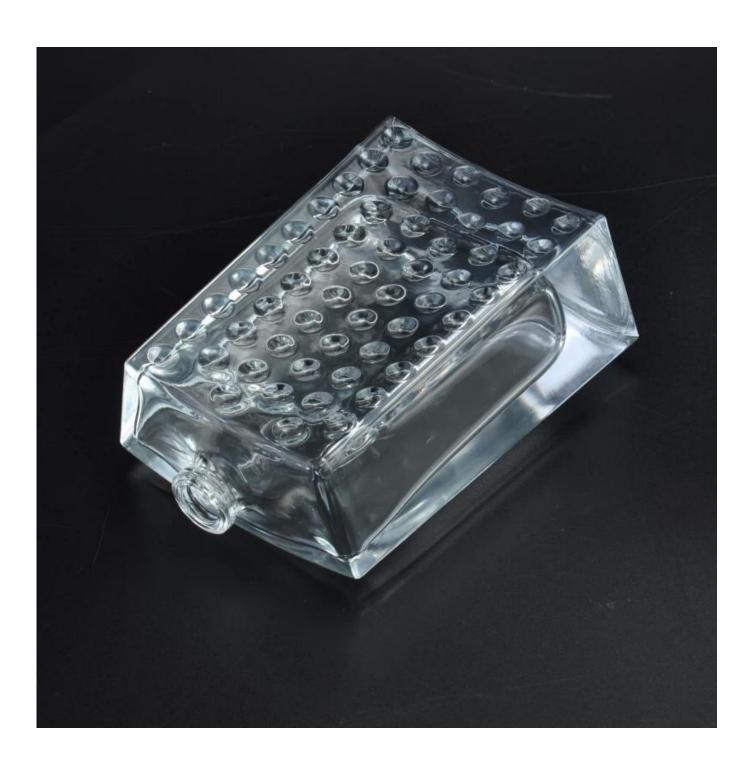

# Classic perfume bottles home glass perfume bottles

| Item Name     | Classic perfume bottles home glass perfume bottles                                                                                     |
|---------------|----------------------------------------------------------------------------------------------------------------------------------------|
| Item No.      | SGLG16042703                                                                                                                           |
| Size          | Top dia:15mm<br>Bottom dia:36*74mm<br>Height: 100mm<br>Weight: 258g<br>Capacity:81 ml                                                  |
| Brand name    | Sunny Glassware                                                                                                                        |
| Sample time   | <ul><li>1.5 days to exist in the shape and size of the products</li><li>2:15 days if you need new shape and size of products</li></ul> |
| Packing       | Security packaging normal 24pcs / 36pcs / 48pcs per carton etc. export with egg divider                                                |
| MOQ           | 20,000pcs                                                                                                                              |
| Delivery time | Within 35 days after order confirmed                                                                                                   |